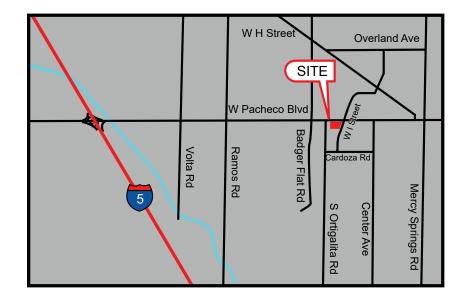

#### **PROPERTY DETAILS:**

San Luis Plaza is located on State Hwy 152/33, one of the heaviest traveled routes between the Central Valley and Central Coast. Hwy 152 also serves as a popular lateral connection to major North/South CA routes including Highways 99, 101 and I-5. The center is home to national tenants including: Black Bear Diner, and Wienerschnitzel.

Neighboring retailers include: Walmart, Target, Tractor Supply, Petco, McDonald's and Starbucks.