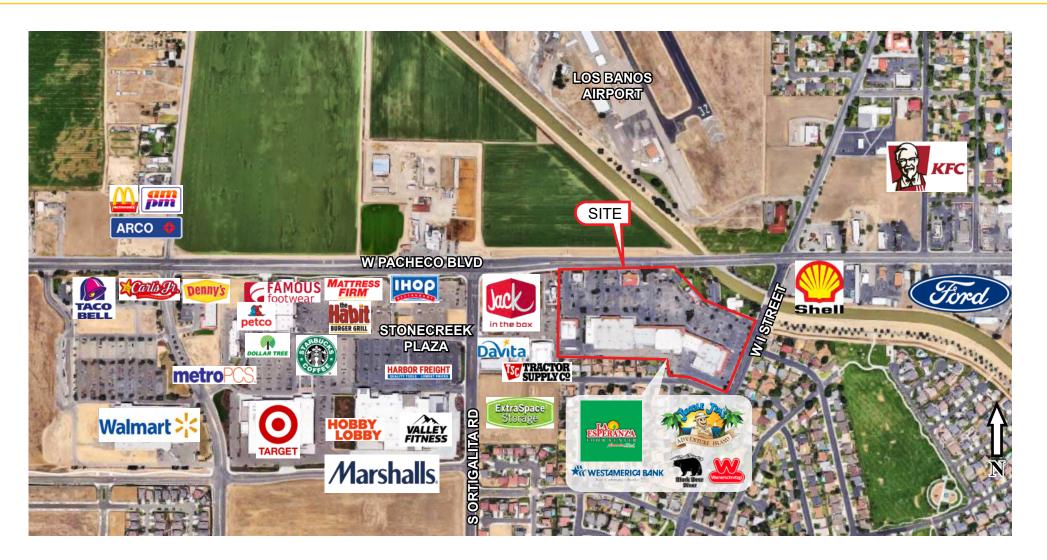

### FEATURES:

- 20,000 SF 36,499 SF anchor suite available
- Jungle Jim's Adventure Lanes now open
- Located in the main traffic and retail corridor of Los Banos
- Situated on the new side of the trade area with other major traffic generators including Walmart and Target
- Close proximity to Los Banos Municipal Airport and Merced College, Los Banos Campus
- Dense Hispanic population 68% within 10 miles

#### **PROPERTY DETAILS:**

San Luis Plaza is located on State Hwy 152/33, one of the heaviest traveled routes between the Central Valley and Central Coast. Hwy 152 also serves as a popular lateral connection to major North/South CA routes including Highways 99, 101 and I-5. The center is home to national tenants including: Black Bear Diner, and Wienerschnitzel.

Neighboring retailers include: Walmart, Target, Tractor Supply, Petco, McDonald's and Starbucks.