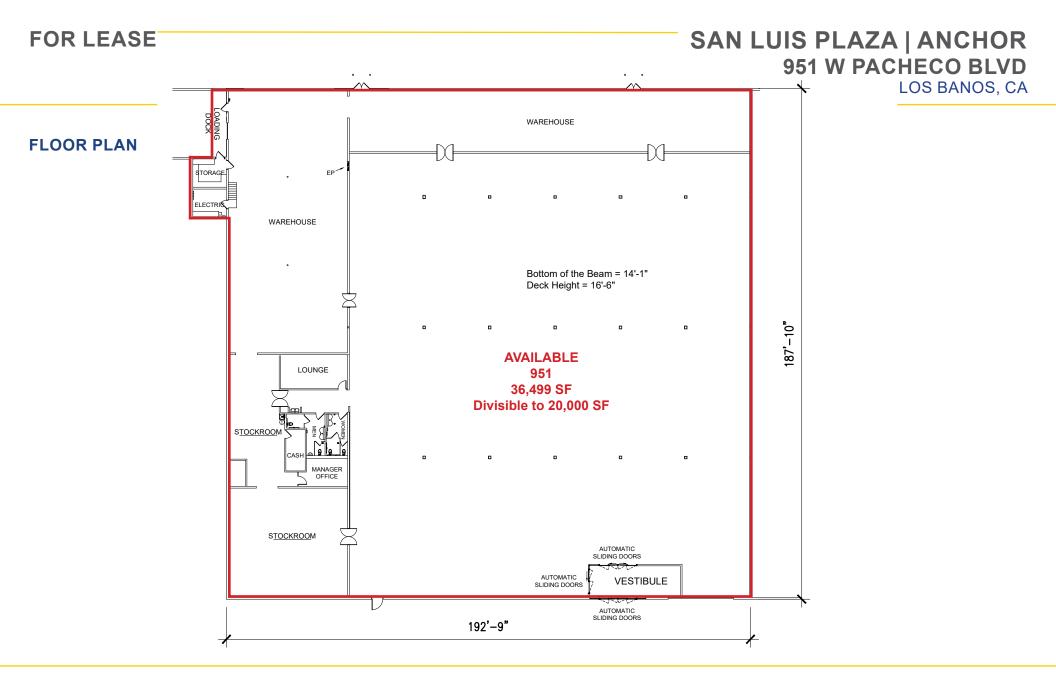

# SAN LUIS PLAZA 951 W PACHECO BLVD LOS BANOS, CA FOR LEASE 20,000 SF - 36,499 SF RETAIL SUITE

### LEASE RATE:

| 951: 36,499 SF         | \$32,484.00 (\$0.89 PSF, NNN)      |
|------------------------|------------------------------------|
| Divisible to 20,000 SF | Lease rate available upon request. |