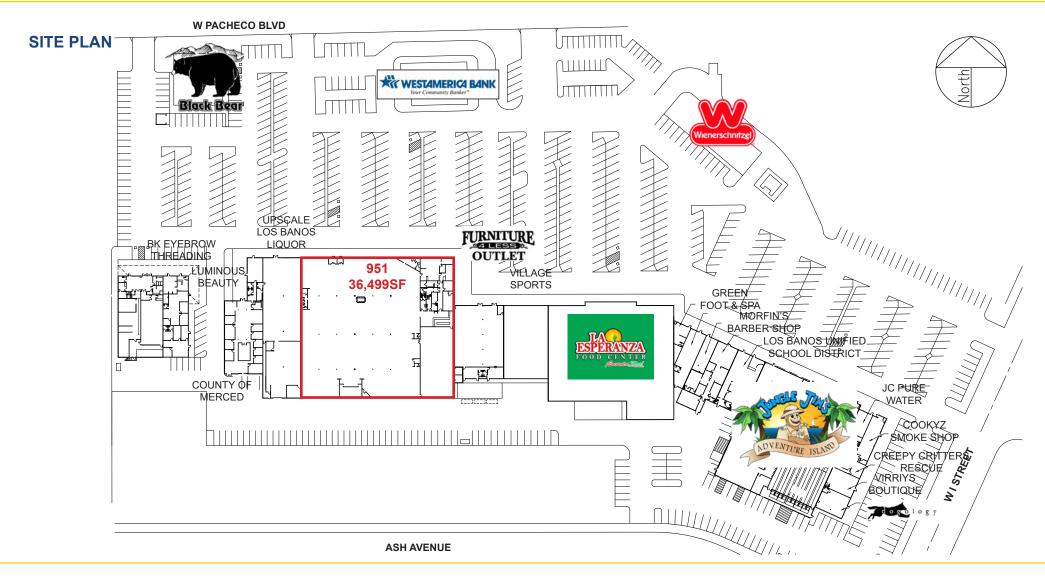

# SAN LUIS PLAZA 951 W PACHECO BLVD LOS BANOS, CA FOR LEASE 20,000 SF - 36,499 SF RETAIL SUITE

### FEATURES:

- 20,000 SF 36,499 SF anchor suite available
- Jungle Jim's Adventure Lanes now open
- Located in the main traffic and retail corridor of Los Banos
- Situated on the new side of the trade area with other major traffic generators including Walmart and Target
- Close proximity to Los Banos Municipal Airport and Merced College, Los Banos Campus
- Dense Hispanic population 68% within 10 miles

#### **PROPERTY DETAILS:**

San Luis Plaza is located on State Hwy 152/33, one of the heaviest traveled routes between the Central Valley and Central Coast. Hwy 152 also serves as a popular lateral connection to major North/South CA routes including Highways 99, 101 and I-5. The center is home to national tenants including: Black Bear Diner, and Wienerschnitzel.

Neighboring retailers include: Walmart, Target, Tractor Supply, Petco, McDonald's and Starbucks.