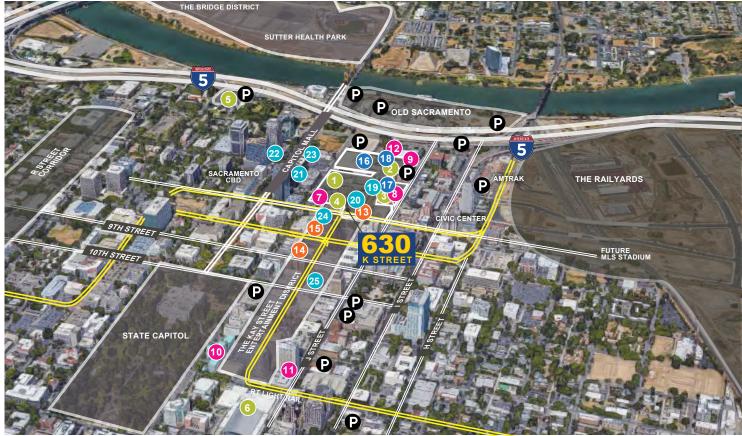

#### ENTERTAINMENT

- 1. Golden 1 Center
- 2. Cinemark Next Gen
- 3. Punch Bowl Social
- 4. Flatstick Pub
- 5. Crocker Art Museum
- 6. Sacramento Convention Center

#### GYMS

- 13. 24 Hour Fitness
- 14. California Family Fitness
- 15. All City Riders, Climb Society

- HOTELS 7. Hyatt Centric
- 8. Kimpton Sawyer Hotel
- 9. The Exchange Hotel
- 10. Hyatt Regency
- 11. Sheraton Grand
- 12. Holiday Inn

#### SHOPPING

- 16. Macy's, Getta Clue, Identity Boutique
- 17. Urban Outfitters

- RESTAURANTS
- 18. Yard House, Burger Lounge, Panda
- Express, Jimboy's Tacos, Poke Ichii 19. Echo & Rig Butcher & Steakhouse,
- Polanco 20. Sauced BBQ & Spirits, Häägen-Dazs,
- Fizz Champagne Bar, Estelle
- 21. Camden Spit & Larder, Old Soul Cafe, House

P City Parking 🛛 💳 RT Light Rail

- 22. Il Fornaio
- 23. Foundation, My Sister's Cafe, Whired
- 24. Tiger, Koja Kitchen, Darling Aviary, Kodaiko Ramen & Bar, Solomon's Delicatessen, Bailarin Cellars, Ruhstalller Basement

PAGE

25. Empress Tavern

The information contained herein has been obtained from sources we believe to be reliable. However, we cannot guarantee, warrant or represent its accuracy and all information is subject to error, change or withdrawal. An interested party and their advisors should conduct an independent investigation of the property to determine to your satisfaction the suitability of the property for your needs.