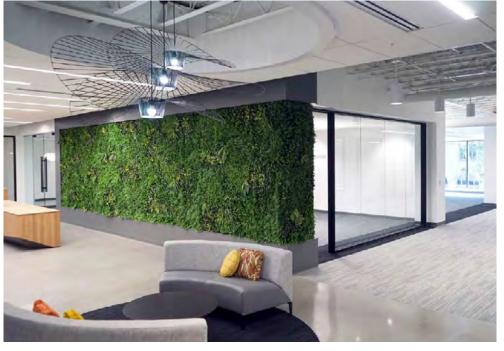

# FEATURES:

- Located within the entertainment epicenter of the Central Business District (DoCo & 700 K Block)
- Fully built-out 2nd office space overlooking DoCo and 7th/K Streets
- Open floorplan and several private offices with multiple conference rooms, breakrooms, and restrooms
- Professionally designed interior spaces and finishes
- Strong retail mix on-site and directly adjacent (Sauced BBQ & Spirits, Tipsy Putt, Union Bank, Flatstick Pub, 24 Hour Fitness, Cinemark Century Theater
- Many dining, retail and entertainment options in the immediate area
- Floor-to-ceiling glass overlooking DoCo and K Street
- ±13' floor-to-deck heights
- Excellent walking score of 96
- Public transportation nearby

**RECEPTION AREA** 

**PRIVATE OFFICES** 

PAGE

**CONFERENCE ROOM** 

**OPEN OFFICE** 

**2ND FLOOR** 

BREAKROOM

LOUNGE