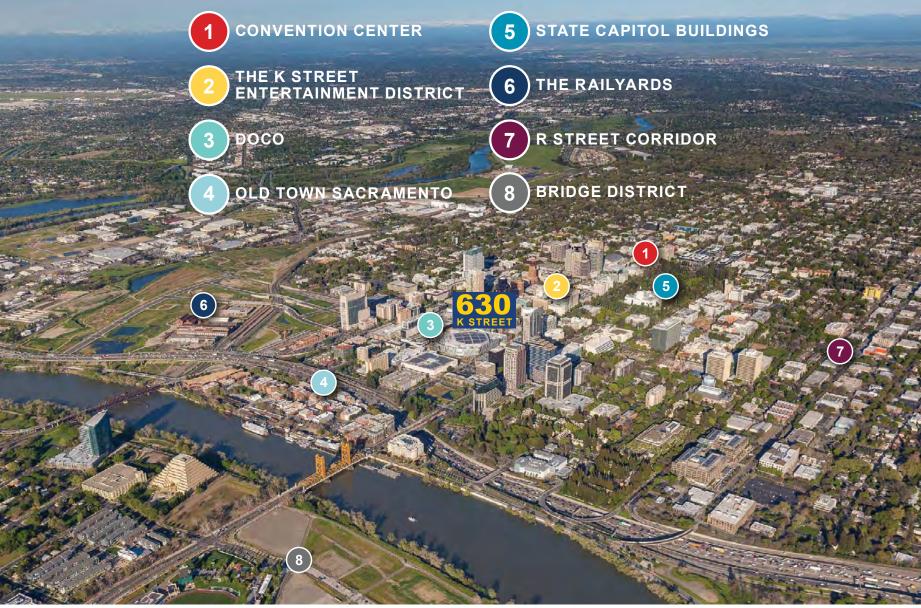

#### ENTERTAINMENT

- 1. Golden 1 Center
- 2. Cinemark Next Gen
- 3. Punch Bowl Social
- 4. Flatstick Pub
- 5. Crocker Art Museum
- 6. Sacramento Convention Center

#### GYMS

- 13. 24 Hour Fitness
- 14. California Family Fitness
- 15. All City Riders, Climb Society

- HOTELS 7. Hyatt Centric
- 8. Kimpton Sawyer Hotel
- 9. The Exchange Hotel
- 10. Hyatt Regency
- 11. Sheraton Grand
- 12. Holiday Inn

#### SHOPPING

- 16. Macy's, Getta Clue, Identity Boutique
- 17. Urban Outfitters

- RESTAURANTS
- 18. Yard House, Burger Lounge, Panda
- Express, Jimboy's Tacos, Poke Ichii 19. Echo & Rig Butcher & Steakhouse,
- Polanco 20. Sauced BBQ & Spirits, Häägen-Dazs,
- Fizz Champagne Bar, Estelle
- 21. Camden Spit & Larder, Old Soul Cafe, House

P City Parking 🛛 💳 RT Light Rail

- 22. Il Fornaio
- 23. Foundation, My Sister's Cafe, Whired
- 24. Tiger, Koja Kitchen, Darling Aviary, Kodaiko Ramen & Bar, Solomon's Delicatessen, Bailarin Cellars, Ruhstalller Basement

PAGE

25. Empress Tavern

The information contained herein has been obtained from sources we believe to be reliable. However, we cannot guarantee, warrant or represent its accuracy and all information is subject to error, change or withdrawal. An interested party and their advisors should conduct an independent investigation of the property to determine to your satisfaction the suitability of the property for your needs.