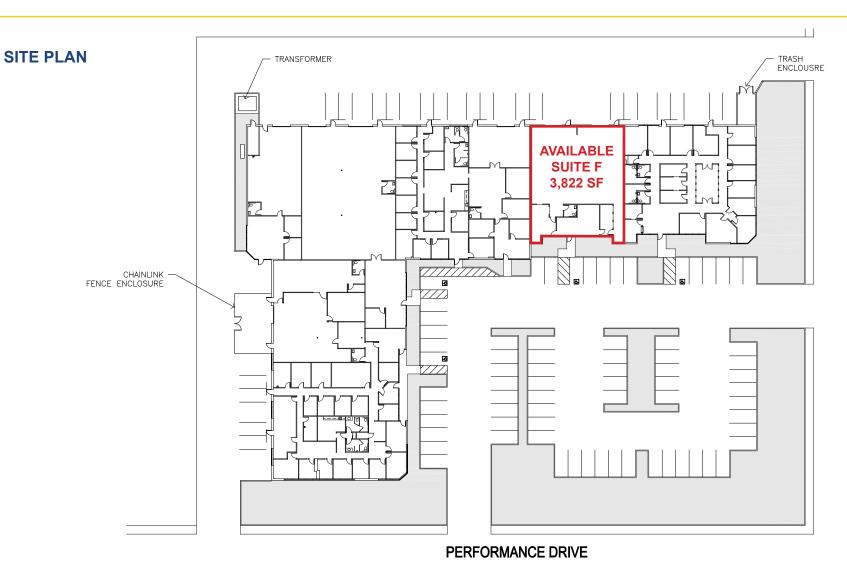

### **FLOOR PLAN**

| SUITE F*  | SF    | RATE   | RENT            |
|-----------|-------|--------|-----------------|
| Office    | 1,028 | \$1.25 | \$1,285.00, NNN |
| Warehouse | 2,794 | \$0.77 | \$2,151.00, NNN |
| Total     | 3,822 | \$0.90 | \$3,436.00, NNN |

NNN costs are approximately \$0.22 PSF. \*Available with 30 days notice.