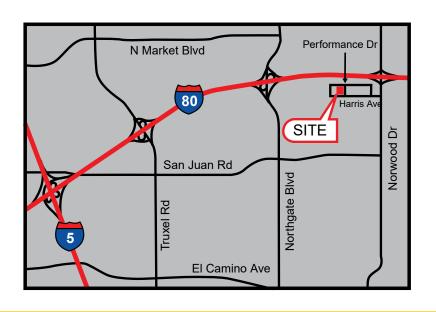

#### **PROPERTY DETAILS:**

Attractive, renovated business park building with abundant parking and well maintained landscaping. Competitive lease rates.

Outstanding freeway access and only two minutes to I-80 at Norwood Ave. Surrounded by strong mix of Industrial, Retail, and Residential properties.