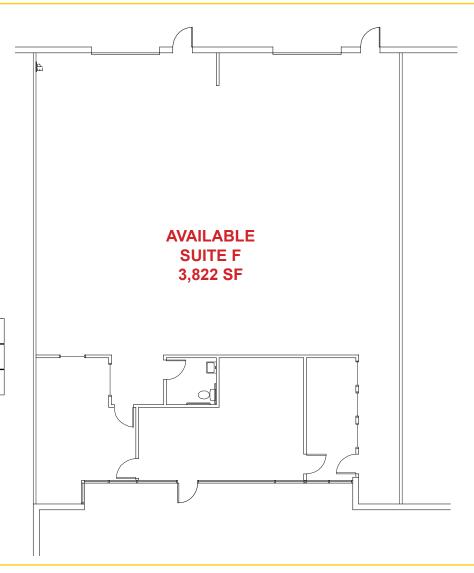

### **FLOOR PLAN**

| SUITE F*  | SF    | RATE   | RENT            |
|-----------|-------|--------|-----------------|
| Office    | 1,028 | \$1.25 | \$1,285.00, NNN |
| Warehouse | 2,794 | \$0.77 | \$2,151.00, NNN |
| Total     | 3,822 | \$0.90 | \$3,436.00, NNN |

NNN costs are approximately \$0.22 PSF. \*Available with 30 days notice.