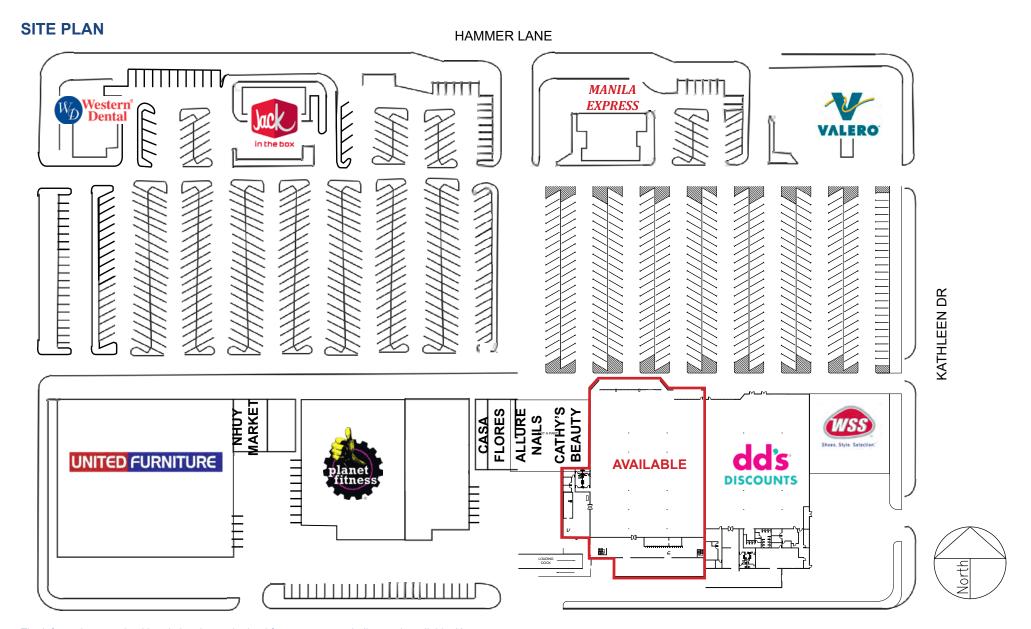

#### **FEATURES:**

- 67,716 SF former 99¢ Only Store space located on heavily traveled E Hammer Lane
- Space includes a loading dock, two (2) walk-in coolers, one (1) walk-in freezer and mezzanine area (not included in total SF)
- Center is co-anchored by Planet Fitness
- Minutes from Hwy 99
- Abundant parking
- Surrounded by dense residential population

#### PROPERTY DETAILS:

Hammertown Shopping Center is located at one of Stockton's most heavily trafficked intersections at E Hammer Lane and West Lane. The property is one of three bustling centers within the intersection.