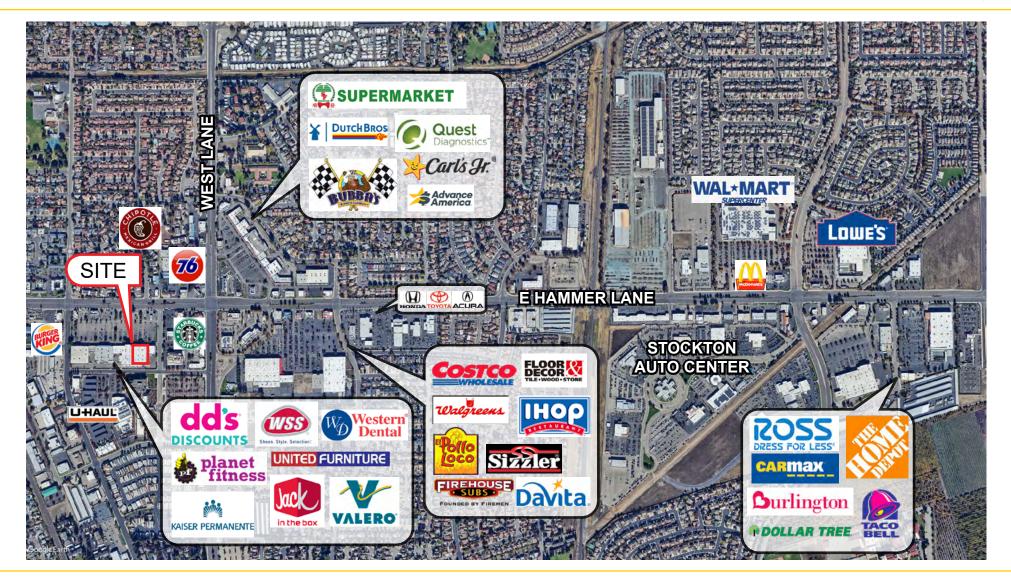

#### PROPERTY DETAILS:

Hammertown Shopping Center is located at one of Stockton's most heavily trafficked intersections at E Hammer Lane and West Lane. The property is one of three bustling centers within the intersection.

Major neighboring national tenants include Costco, Planet Fitness, Kaiser Permanente, Walmart Supercenter, Home Depot, Lowe's, Stockton Honda, Toyota Town of Stockton, Acura of Stockton and The Stockton Auto Center.