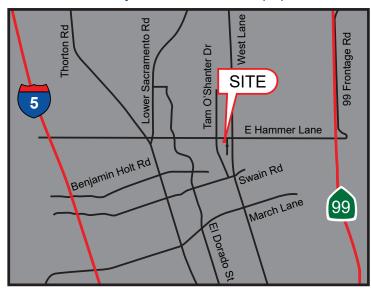

#### PROPERTY DETAILS:

Hammertown Shopping Center is located at one of Stockton's most heavily trafficked intersections at E Hammer Lane and West Lane. The property is one of three bustling centers within the intersection.

Major neighboring national tenants include Costco, Planet Fitness, Kaiser Permanente, Walmart Supercenter, Home Depot, Lowe's, Stockton Honda, Toyota Town of Stockton, Acura of Stockton and The Stockton Auto Center.