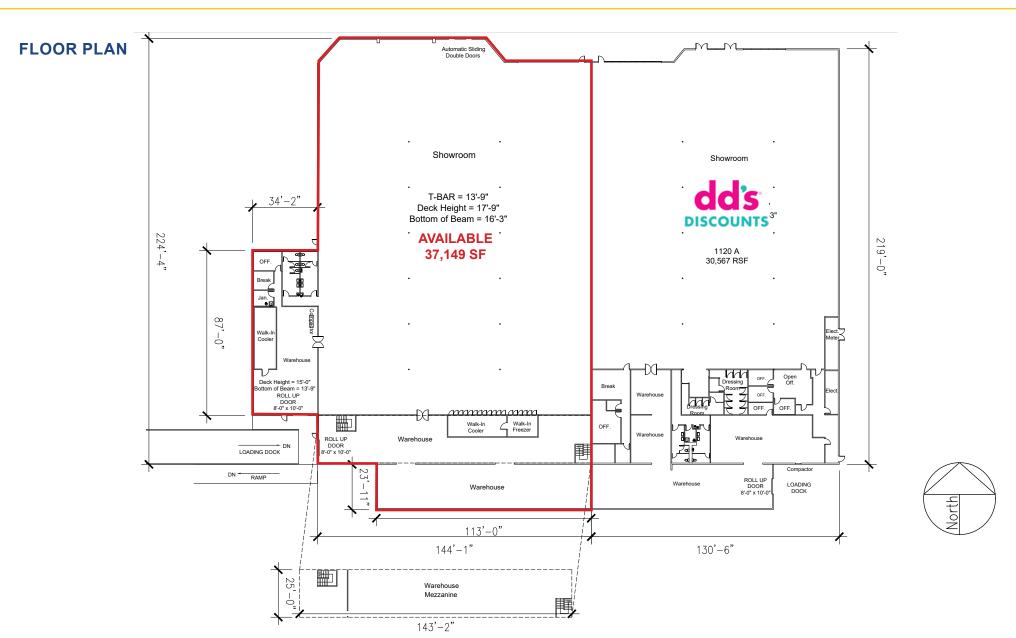

### NOW BEING REMODELED

37,149 SF RETAIL SPACE

FOR MORE INFORMATION CONTACT:

#### **FEATURES:**

- 67,716 SF former 99¢ Only Store space located on heavily traveled E Hammer Lane
- Space includes a loading dock, two (2) walk-in coolers, one (1) walk-in freezer and mezzanine area (not included in total SF)
- Center is co-anchored by Planet Fitness
- Minutes from Hwy 99
- Abundant parking
- Surrounded by dense residential population