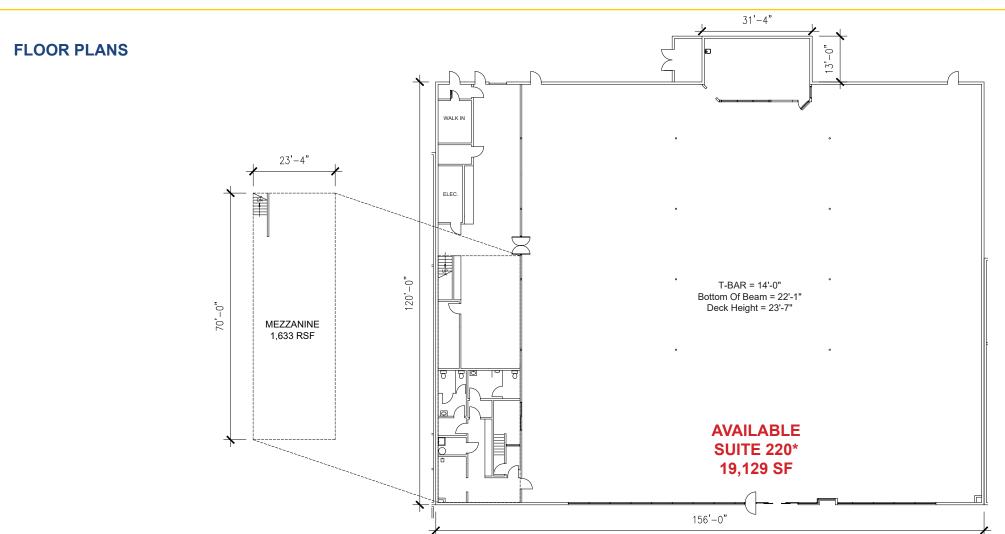

### **LEASE RATE:**

19,129 SF \$22,746.00 (\$1.19 PSF, NNN)

NNN costs are approximately \$0.45 PSF. Available with 30 days' notice.

| DEMOGRAPHICS:                         | 1 Mile   | 3 Mile   | 5 Mile   |
|---------------------------------------|----------|----------|----------|
| 2023 Total Population (est):          | 15,467   | 85,537   | 114,463  |
| 2023 Average HH Income:               | \$98,731 | \$91,908 | \$97,738 |
| Traffic Count @ East Ave & Esplanade: |          | ±35,000  |          |

### ETHAN CONRAD PROPERTIES, INC.

1300 NATIONAL DRIVE, SUITE 100 | SACRAMENTO CA, 95834 | 916.779.1000 www.ethanconradprop.com

CHICO, CA

| Suite                                   | SF     | Lease Rate      | Monthly Rent |  |
|-----------------------------------------|--------|-----------------|--------------|--|
| 220*                                    | 19,129 | \$1.19 PSF, NNN | \$22,764.00  |  |
| NNN costs are approximately \$0.45 PSF. |        |                 |              |  |

<sup>\*</sup>Available with 30 days' notice.

CHICO, CA