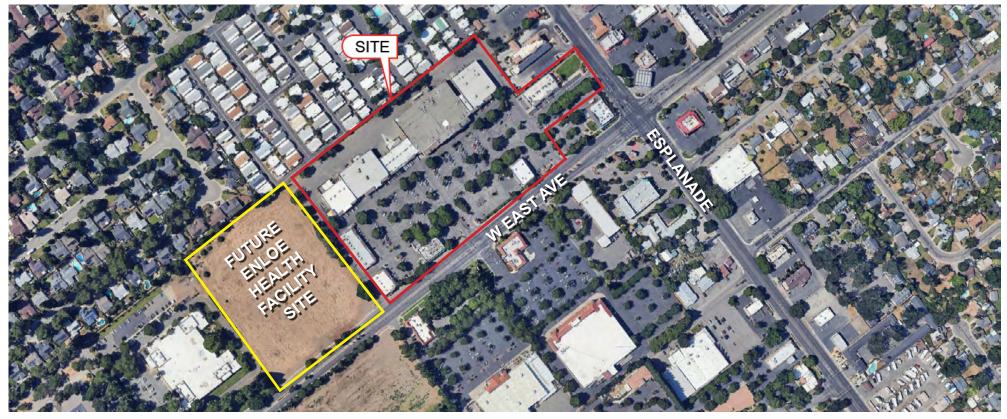

#### PROPERTY DETAILS:

Chico Town & Country Shopping Center is the most well positioned shopping center in the North State. The project is situated on the northeast corner of East Ave. & The Esplanade, one of the most active intersection in Butte County. Directly next to the future 120,000 SF Enloe Health facility.

### SITE PLAN

\*Available with 30 days' notice.

CHICO, CA