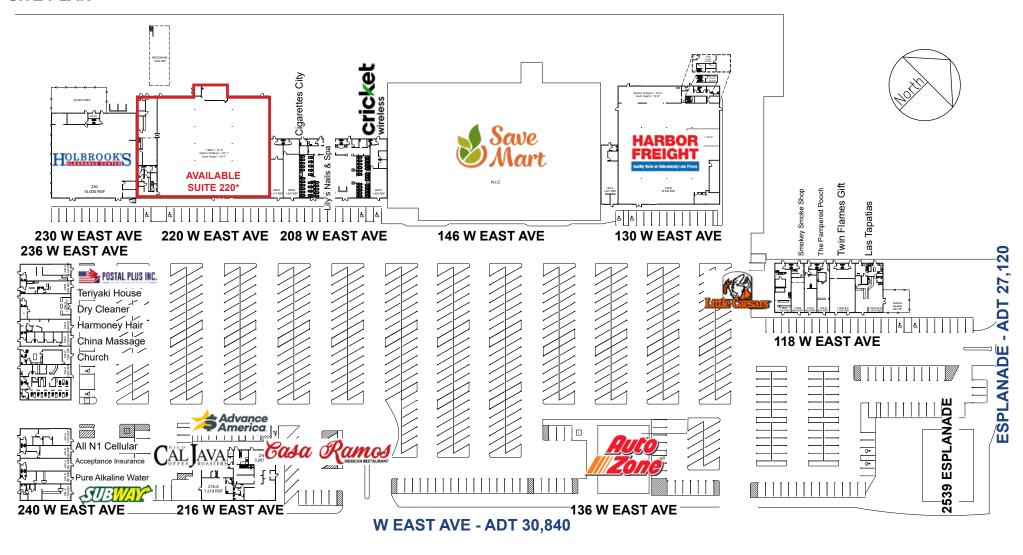

#### **FEATURES:**

- Excellent exposure and ingress/egress on W East Ave and Esplanade, one of the strongest intersections in Chico
- Anchored by Save Mart, Harbor Freight and Holbrooks furniture store
- Tenants include Autozone, Casa Ramos and Subway
- Abundant parking
- Convenient access to Hwy 99
- Pylon signage available
- Built out dental suite available

Town & Country has a unique anchor tenant mix, providing a neighborhood shopping environment as well as the larger draw of a regional center.

The neighborhood surrounding Town & Country provides additional traffic generators in the form of major medical buildings, satellite campuses and a who's who of nationally recognized major retailers.

### SITE PLAN

\*Available with 30 days' notice.

CHICO, CA