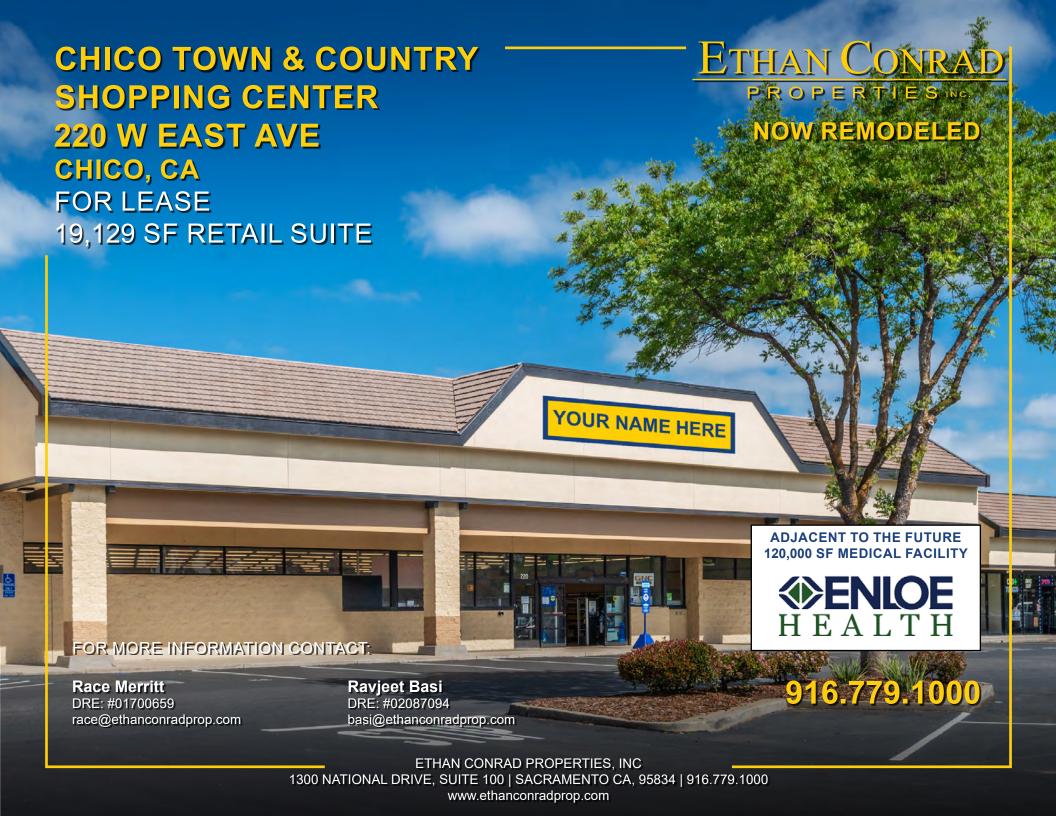

CHICO, CA

#### **FEATURES:**

- Excellent exposure and ingress/egress on W East Ave and Esplanade, one of the strongest intersections in Chico
- Anchored by Save Mart, Harbor Freight and Holbrooks furniture store
- Tenants include Autozone, Casa Ramos and Subway
- Abundant parking
- Convenient access to Hwy 99
- Pylon signage available
- Built out dental suite available

#### PROPERTY DETAILS:

Chico Town & Country Shopping Center is the most well positioned shopping center in the North State. The project is situated on the northeast corner of East Ave. & The Esplanade, one of the most active intersection in Butte County. Directly next to the future 120,000 SF Enloe Health facility.

### **LEASE RATE:**

19,129 SF \$22,746.00 (\$1.19 PSF, NNN)

NNN costs are approximately \$0.45 PSF. Available with 30 days' notice.

| DEMOGRAPHICS:                         | 1 Mile   | 3 Mile   | 5 Mile   |
|---------------------------------------|----------|----------|----------|
| 2023 Total Population (est):          | 15,467   | 85,537   | 114,463  |
| 2023 Average HH Income:               | \$98,731 | \$91,908 | \$97,738 |
| Traffic Count @ East Ave & Esplanade: |          | ±35,000  |          |