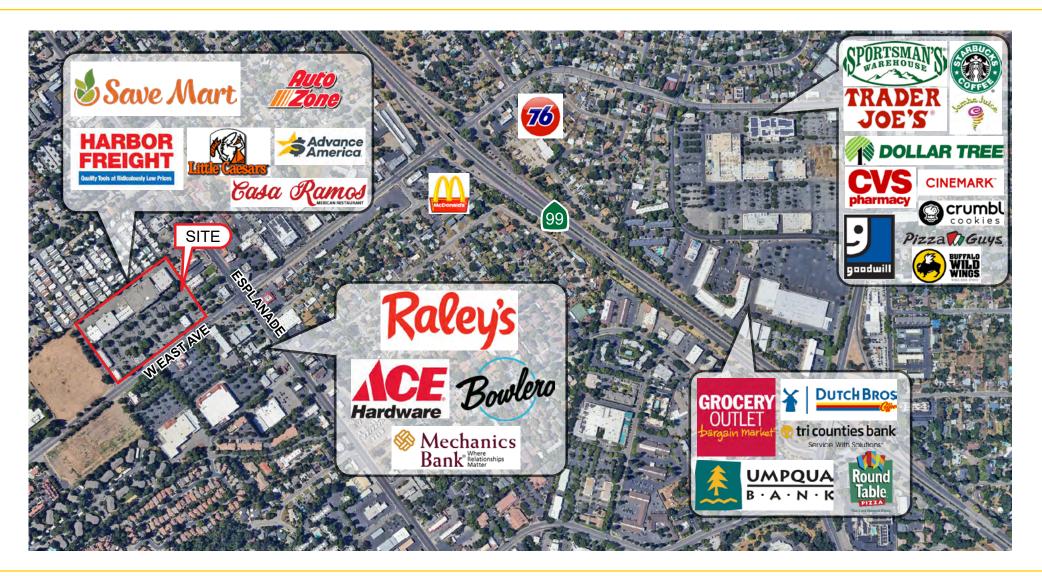

#### **FEATURES:**

- Excellent exposure and ingress/egress on W East Ave and Esplanade, one of the strongest intersections in Chico
- Anchored by Save Mart, Harbor Freight and Holbrooks furniture store
- Tenants include Autozone, Casa Ramos and Subway
- Abundant parking
- Convenient access to Hwy 99
- Pylon signage available
- Built out dental suite available

Town & Country has a unique anchor tenant mix, providing a neighborhood shopping environment as well as the larger draw of a regional center.

The neighborhood surrounding Town & Country provides additional traffic generators in the form of major medical buildings, satellite campuses and a who's who of nationally recognized major retailers.