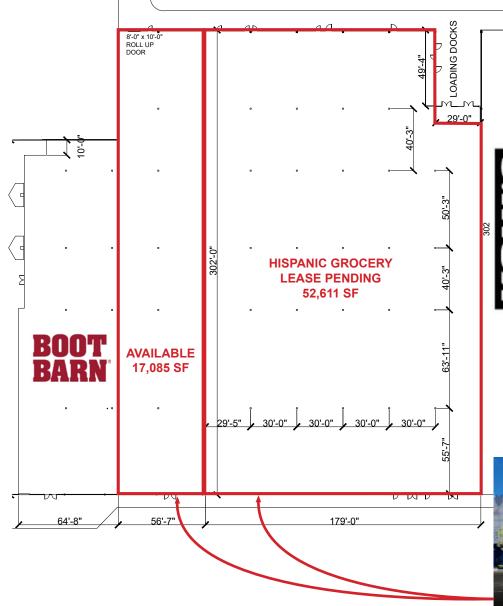

MARKETPLACE AT MERCED
851 W OLIVE AVE
MERCED, CA
FOR LEASE
468 SF - 69,674 SF RETAIL SUITES

ETHAN CONRAD
PROPERTIES INC.
NOW BEING REMODELED

BOOT BARN

MERCED, CA