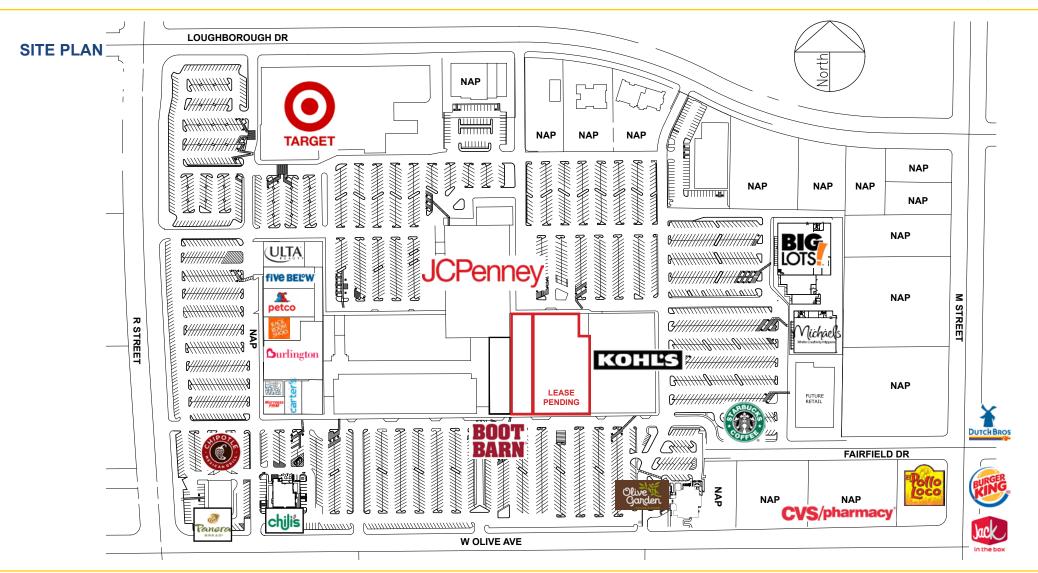

Major surrounding national tenants include: Target, JCPenney, Kohl's, Michael's, Big Lots! and more.

In close proximity to Merced College and surrounded by dense residential population.