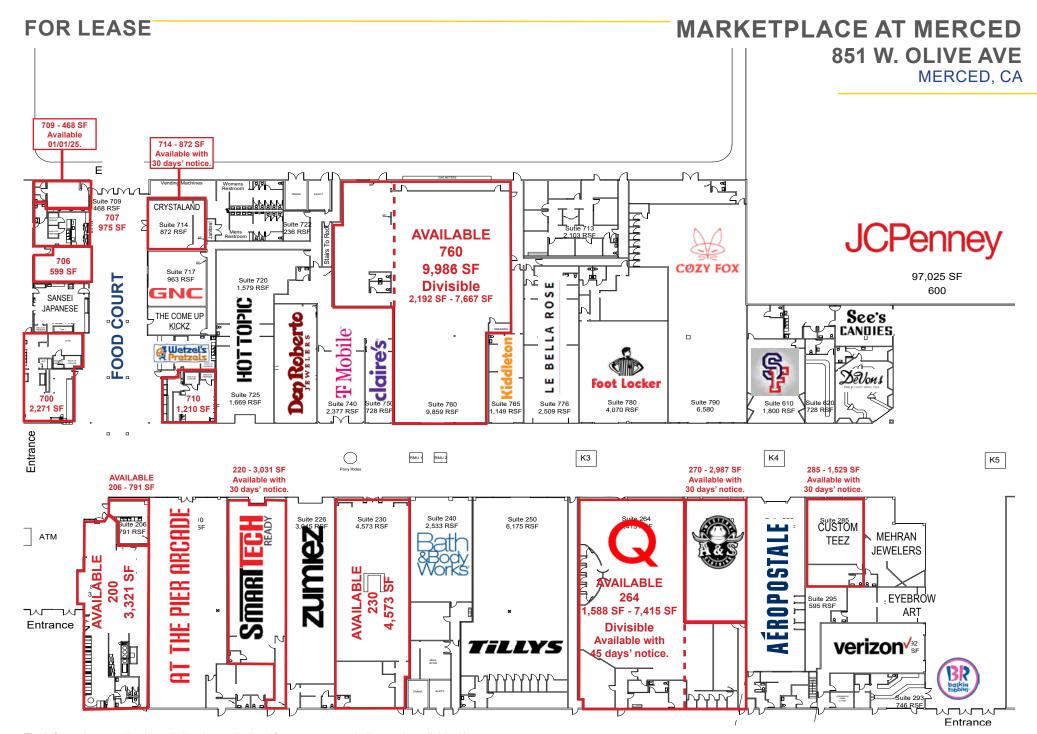

R Street: ±15,000 VPD M Street: ±17,000 VPD

In 2023 Merced Mall had 3.66 million visitors per year.

FOOD COURT BROCHURE

FOOR COURT SUITES: 200, 206, 700, 707, & 710