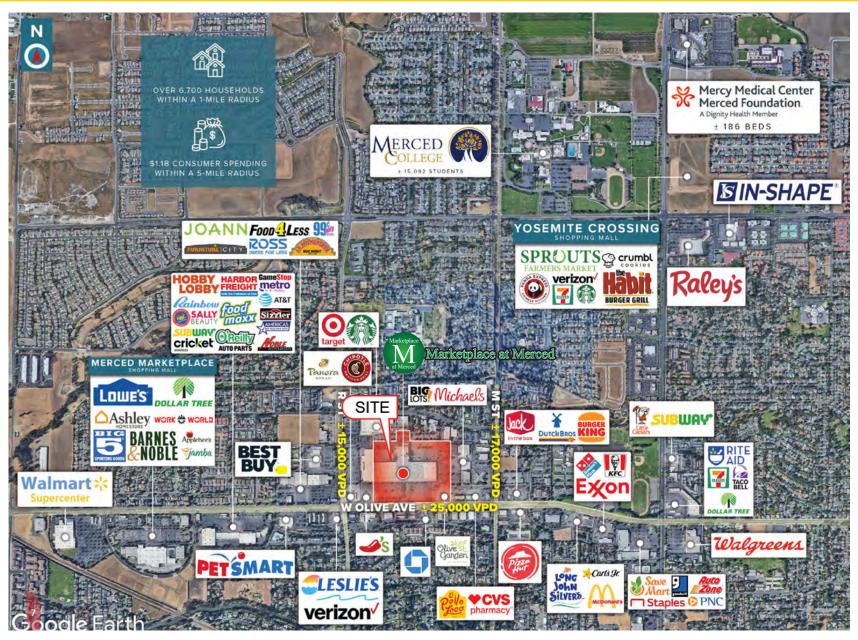

#### **PROPERTY DETAILS:**

Servicing a large geographic section of California's Central Valley, Marketplace at Merced is undergoing a major redevelopment to ensure its long term dominance in the market. The 53-acre shopping destination will move towards becoming more entertainment and service-driven which will result in more foot traffic and repeat customers.

Located in the rapidly growing Central region of California, the city of Merced is projected to experience significant population growth. California's population is estimated to grow by over 10M people by 2030, San Joaquin Valley is expected to see a significant portion of this growth.

Major surrounding national tenants include: Target, JCPenney, Kohl's, Michael's, Big Lots! and more.

In close proximity to Merced College and surrounded by dense residential population.

#### **LEASE RATES:**

Available upon request.

| DEMOGRAPHICS:                | 1 Mile                   | 3 Mile   | 5 Mile   |
|------------------------------|--------------------------|----------|----------|
| 2023 Total Population (est): | 18,957                   | 96,157   | 112,306  |
| 2023 Average HH Income:      | \$72,332                 | \$83,337 | \$85,147 |
| Traffic Count @              | W Olive Ave: ±25,000 VPD |          |          |
|                              | _                        |          |          |

R Street: ±15,000 VPD M Street: ±17,000 VPD

In 2023 Merced Mall had 3.66 million visitors per year.

FOOD COURT BROCHURE

FOOR COURT SUITES: 200, 206, 700, 707, & 710