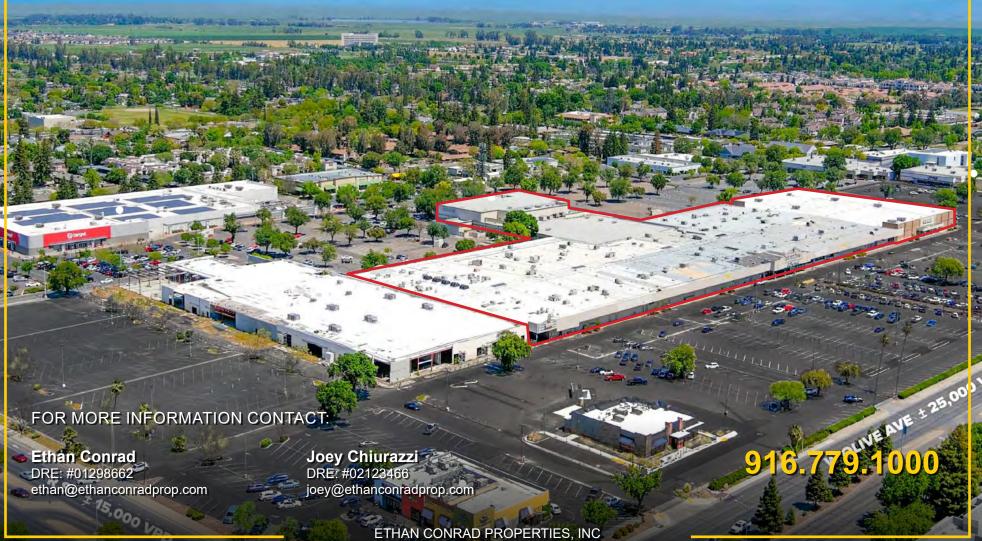

MARKETPLACE AT MERCED
851 W OLIVE AVE
MERCED, CA
FOR LEASE
468 SF - 69,674 SF RETAIL SUITES

ETHAN CONRAD
PROPERTIES INC.
NOW BEING REMODELED

BOOT BARN

MERCED, CA

#### **PROPERTY DETAILS:**

Servicing a large geographic section of California's Central Valley, Marketplace at Merced is undergoing a major redevelopment to ensure its long term dominance in the market. The 53-acre shopping destination will move towards becoming more entertainment and service-driven which will result in more foot traffic and repeat customers.

Major surrounding national tenants include: Target, JCPenney, Kohl's, Michael's, Big Lots! and more.

In close proximity to Merced College and surrounded by dense residential population.