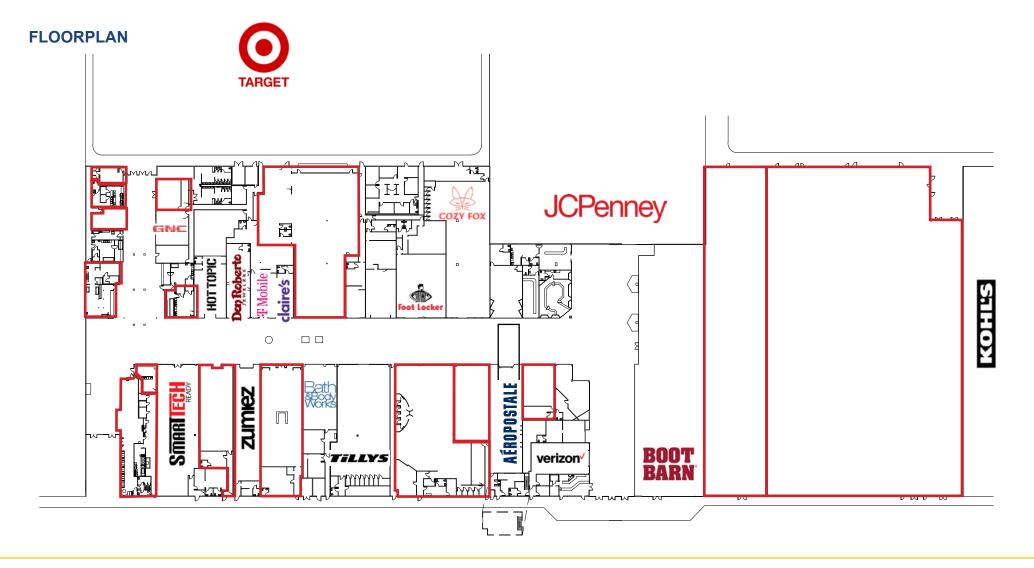

Major surrounding national tenants include: Target, JCPenney, Kohl's, Michael's, Big Lots! and more.

In close proximity to Merced College and surrounded by dense residential population.