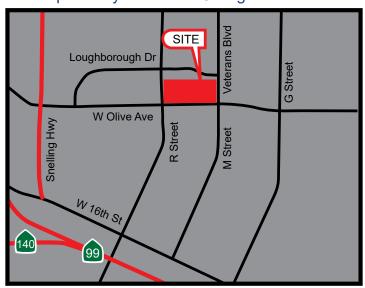

#### **LEASE RATES:**

Available upon request.

| DEMOGRAPHICS:                | 1 Mile                   | 3 Mile   | 5 Mile   |
|------------------------------|--------------------------|----------|----------|
| 2023 Total Population (est): | 18,957                   | 96,157   | 112,306  |
| 2023 Average HH Income:      | \$72,332                 | \$83,337 | \$85,147 |
| Traffic Count @              | W Olive Ave: ±25,000 VPD |          |          |
|                              | _                        |          |          |

R Street: ±15,000 VPD M Street: ±17,000 VPD

In 2023 Merced Mall had 3.66 million visitors per year.

FOOD COURT BROCHURE

FOOR COURT SUITES: 200, 206, 700, 707, & 710