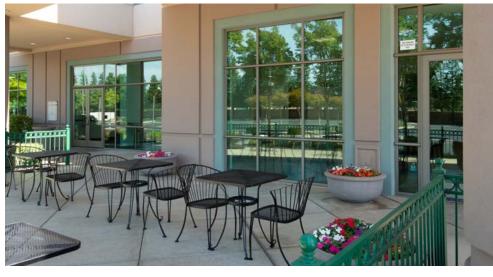

#### **FEATURES:**

- 3,073 SF Restaurant suite with outdoor patio seating.
- Additional 7,139 SF Banquet Hall space available.
- Three-story Class-A 150,970 RSF freeway facing office building in Gold River with outstanding access from Hwy 50 at Hazel Ave.
- Secured campus setting.
- · On-site fitness center with lockers and showers.
- 4:1,000 SF parking ratio, EV charging stations.

- Building top signage with 130,000 ADT visibility.
- Convenient access to light rail with shuttle service to building's front entrance.
- Close proximity to Hwy 50 and the American River Parkway. Within 1 mile from the Sacramento State Aquatic Center, American River, and Lake Natoma.
- Enclosed bike lockers.