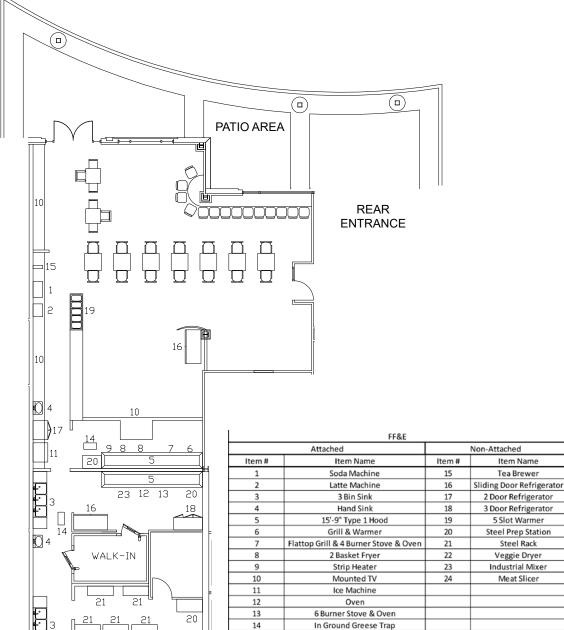

#### **FEATURES:**

- 3,073 SF Restaurant suite with outdoor patio seating.
- Additional 7,139 SF Banquet Hall space available.
- Three-story Class-A 150,970 RSF freeway facing office building in Gold River with outstanding access from Hwy 50 at Hazel Ave.
- Secured campus setting.
- · On-site fitness center with lockers and showers.
- 4:1,000 SF parking ratio, EV charging stations.

#### LEASE RATE:

Restaurant 3,073 SF \$5,193.00 (\$1.69 PSF/MO, NNN) Banquet Hall 7,139 SF \$6,782.00 (\$0.95 PSF/MO, NNN)

NNN costs are approximately \$0.47 PSF.