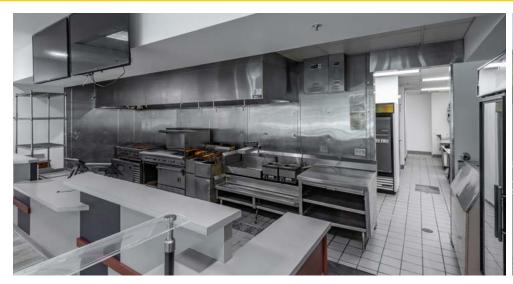

## GOLD POINTE CORPORATE CENTER | RESTAURANT 11971 FOUNDATION PLACE

**GOLD RIVER. CA** 

#### **FEATURES:**

- 3,073 SF Restaurant suite with outdoor patio seating.
- Additional 7,139 SF Banquet Hall space available.
- Three-story Class-A 150,970 RSF freeway facing office building in Gold River with outstanding access from Hwy 50 at Hazel Ave.
- Secured campus setting.
- · On-site fitness center with lockers and showers.
- 4:1,000 SF parking ratio, EV charging stations.