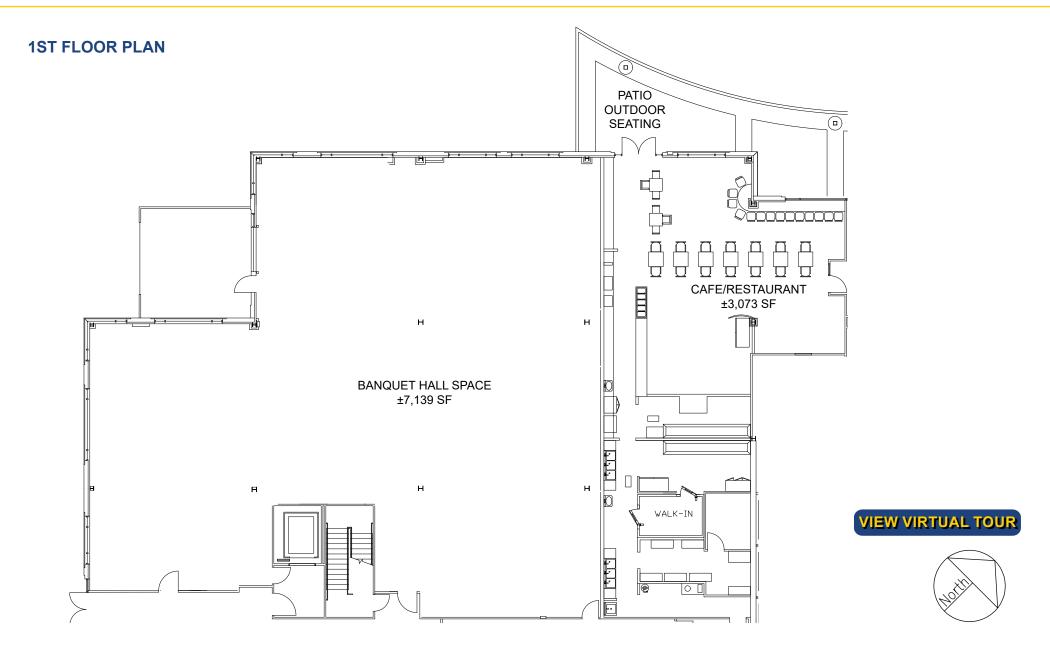

#### **FEATURES:**

- 3,073 SF Restaurant suite with outdoor patio seating.
- Additional 7,139 SF Banquet Hall space available.
- Three-story Class-A 150,970 RSF freeway facing office building in Gold River with outstanding access from Hwy 50 at Hazel Ave.
- Secured campus setting.
- · On-site fitness center with lockers and showers.
- 4:1,000 SF parking ratio, EV charging stations.

#### LEASE RATE:

Restaurant 3,073 SF \$5,193.00 (\$1.69 PSF/MO, NNN) Banquet Hall 7,139 SF \$6,782.00 (\$0.95 PSF/MO, NNN)

NNN costs are approximately \$0.47 PSF.

# GOLD POINTE CORPORATE CENTER | RESTAURANT 11971 FOUNDATION PLACE

GOLD RIVER, CA

**VIEW VIRTUAL TOUR** 

## GOLD POINTE CORPORATE CENTER | RESTAURANT 11971 FOUNDATION PLACE

GOLD RIVER, CA