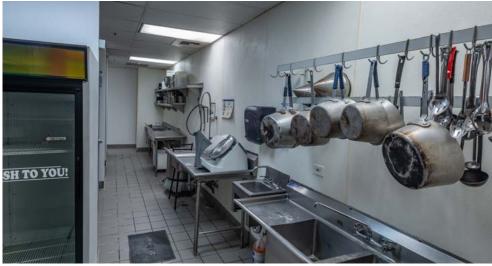

## GOLD POINTE CORPORATE CENTER | RESTAURANT 11971 FOUNDATION PLACE

**GOLD RIVER. CA** 

#### **FEATURES:**

- 3,073 SF Restaurant suite with outdoor patio seating.
- Additional 7,139 SF Banquet Hall space available.
- Three-story Class-A 150,970 RSF freeway facing office building in Gold River with outstanding access from Hwy 50 at Hazel Ave.
- Secured campus setting.
- · On-site fitness center with lockers and showers.
- 4:1,000 SF parking ratio, EV charging stations.