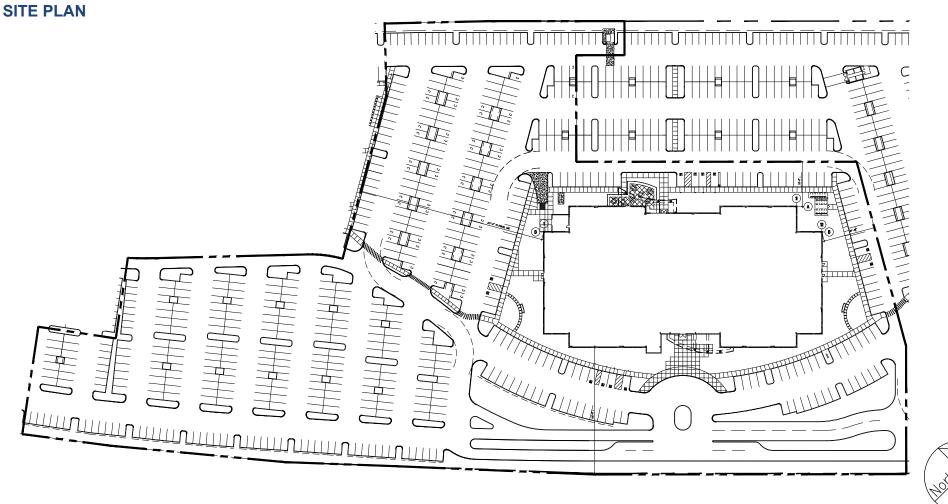

#### **FEATURES:**

- 3,073 SF Restaurant suite with outdoor patio seating.
- Additional 7,139 SF Banquet Hall space available.
- Three-story Class-A 150,970 RSF freeway facing office building in Gold River with outstanding access from Hwy 50 at Hazel Ave.
- Secured campus setting.
- · On-site fitness center with lockers and showers.
- 4:1,000 SF parking ratio, EV charging stations.

- Building top signage with 130,000 ADT visibility.
- Convenient access to light rail with shuttle service to building's front entrance.
- Close proximity to Hwy 50 and the American River Parkway. Within 1 mile from the Sacramento State Aquatic Center, American River, and Lake Natoma.
- Enclosed bike lockers.