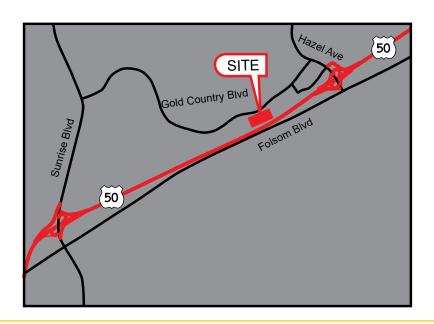

## GOLD POINTE CORPORATE CENTER | RESTAURANT 11971 FOUNDATION PLACE

**GOLD RIVER. CA** 

#### **FEATURES:**

- 3,073 SF Restaurant suite with outdoor patio seating.
- Additional 7,139 SF Banquet Hall space available.
- Three-story Class-A 150,970 RSF freeway facing office building in Gold River with outstanding access from Hwy 50 at Hazel Ave.
- Secured campus setting.
- · On-site fitness center with lockers and showers.
- 4:1,000 SF parking ratio, EV charging stations.

- Building top signage with 130,000 ADT visibility.
- Convenient access to light rail with shuttle service to building's front entrance.
- Close proximity to Hwy 50 and the American River Parkway. Within 1 mile from the Sacramento State Aquatic Center, American River, and Lake Natoma.
- Enclosed bike lockers.