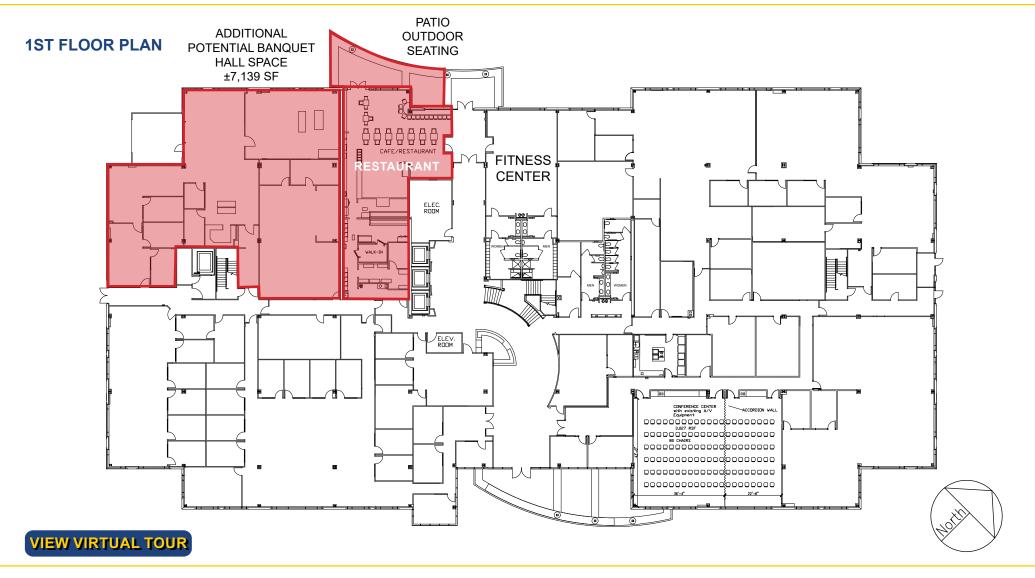

#### **FEATURES:**

- 3,073 SF Restaurant suite with outdoor patio seating.
- Additional 7,139 SF Banquet Hall space available.
- Three-story Class-A 150,970 RSF freeway facing office building in Gold River with outstanding access from Hwy 50 at Hazel Ave.
- Secured campus setting.
- · On-site fitness center with lockers and showers.
- 4:1,000 SF parking ratio, EV charging stations.

#### LEASE RATE:

Restaurant 3,073 SF \$5,193.00 (\$1.69 PSF/MO, NNN) Banquet Hall 7,139 SF \$6,782.00 (\$0.95 PSF/MO, NNN)

NNN costs are approximately \$0.47 PSF.

## GOLD POINTE CORPORATE CENTER | RESTAURANT 11971 FOUNDATION PLACE

GOLD RIVER, CA