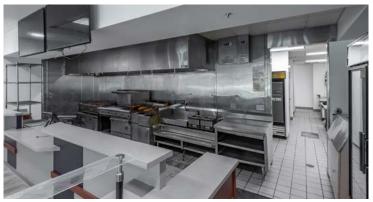

#### **FEATURES:**

- 3,073 SF Restaurant suite with outdoor patio seating.
- Additional 7,139 SF Banquet Hall space available.
- Three-story Class-A 150,970 RSF freeway facing office building in Gold River with outstanding access from Hwy 50 at Hazel Ave.
- Secured campus setting.
- · On-site fitness center with lockers and showers.
- 4:1,000 SF parking ratio, EV charging stations.