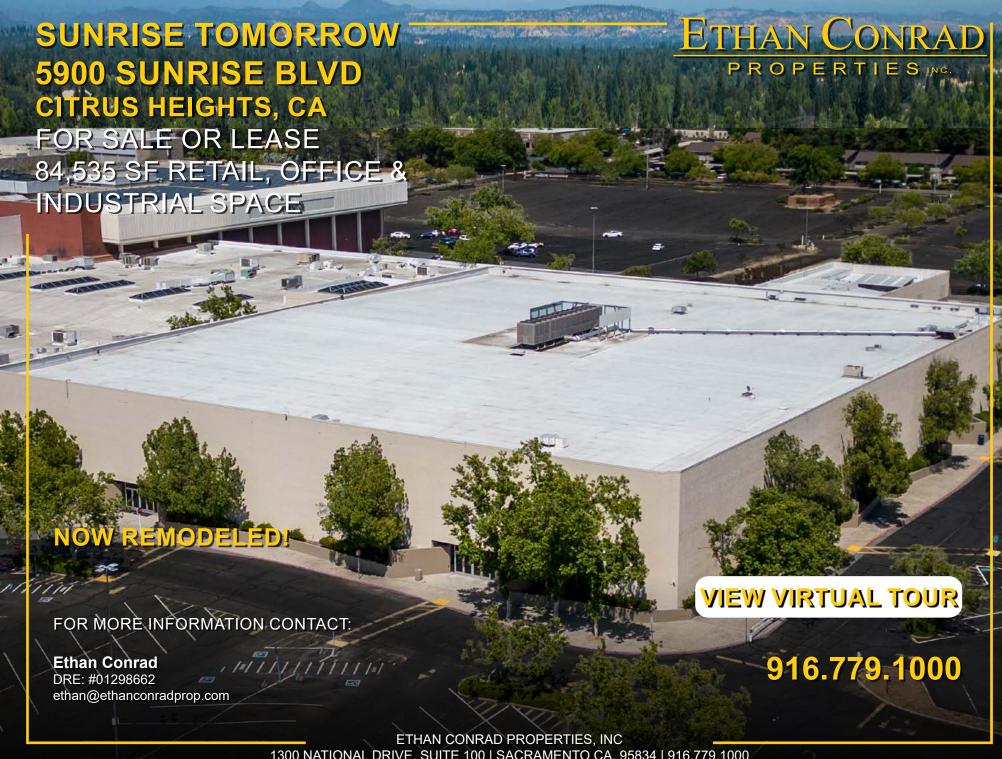

## SUNRISE TOMORROW | INDUSTRIAL

**5900 SUNRISE BLVD** 

The information contained herein has been obtained from sources we believe to be reliable. However, we cannot guarantee, warrant or represent its accuracy and all information is subject to error, change or withdrawal. An interested party and their advisors should conduct an independent investigation of the property to determine to your satisfaction the suitability of the property for your needs.

### **FEATURES:**

- Prominent Citrus Heights retail location at the intersection of Sunrise Blvd and Greenback Lane
- Building is located on approximately ±10 acres of land
- Parking ratio is approximately 4/1,000 SF for 1st and 2nd floor; 2/1,000 SF for lower level
- Approximately 768 parking spaces

### PROPERTY DETAILS:

This is the former vacant three-story Sears building with Auto Center and Parts & Service buildings at Sunrise Mall located at the intersection of Sunrise Blvd and Greenback Lane in Citrus Heights, CA.