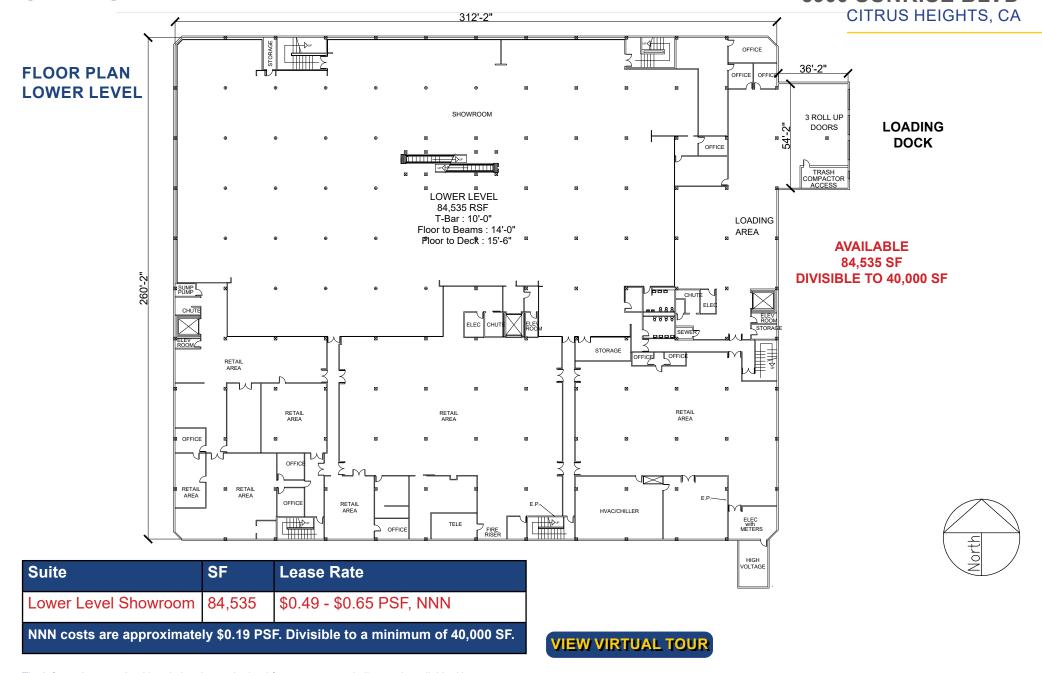

### **LEASE RATES:**

LL-Showroom/Industrial 84,535 SF \$0.49 - \$0.65 PSF, NNN

NNN costs \$0.19 PSF. Divisible to a minimum SF of 40,000 SF.

### ETHAN CONRAD PROPERTIES, INC.

CITRUS HEIGHTS, CA

LOWER LEVEL 1ST FLOOR 2ND FLOOR