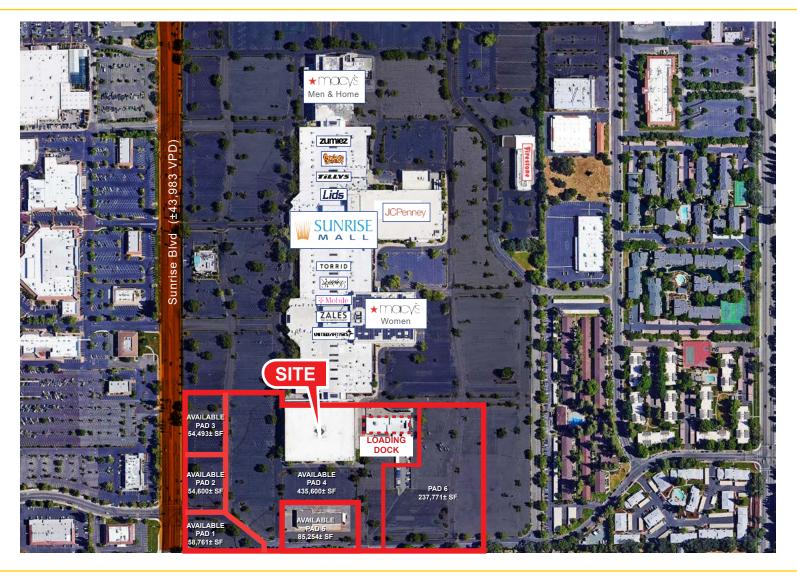

### PROPERTY DETAILS:

This is the former vacant three-story Sears building with Auto Center and Parts & Service buildings at Sunrise Mall located at the intersection of Sunrise Blvd and Greenback Lane in Citrus Heights, CA.

### **FEATURES:**

- Prominent Citrus Heights retail location at the intersection of Sunrise Blvd and Greenback Lane
- Building is located on approximately ±10 acres of land
- Parking ratio is approximately 4/1,000 SF for 1st and 2nd floor; 2/1,000 SF for lower level
- Approximately 768 parking spaces

### ETHAN CONRAD PROPERTIES, INC.

CITRUS HEIGHTS, CA

LOWER LEVEL 1ST FLOOR 2ND FLOOR