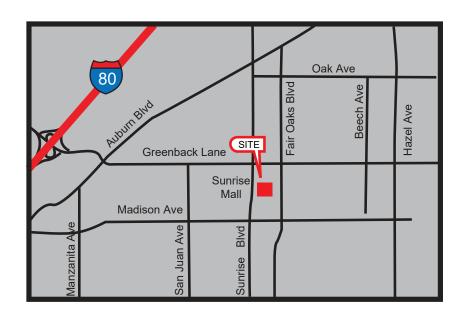

### PROPERTY DETAILS:

This is the former vacant three-story Sears building with Auto Center and Parts & Service buildings at Sunrise Mall located at the intersection of Sunrise Blvd and Greenback Lane in Citrus Heights, CA.

The Sunrise Mall sits on the second busiest intersection in all of Sacramento County in between the largest employment center outside of downtown Sacramento.