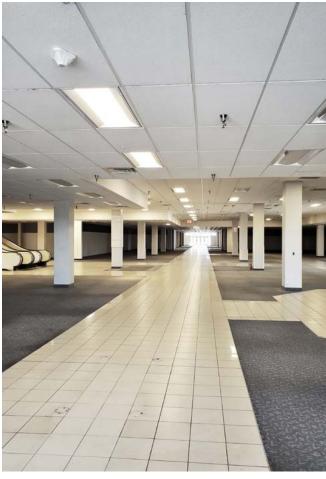

### PROPERTY DETAILS:

This is the former vacant three-story Sears building with Auto Center and Parts & Service buildings at Sunrise Mall located at the intersection of Sunrise Blvd and Greenback Lane in Citrus Heights, CA.

### **FEATURES:**

- Prominent Citrus Heights retail location at the intersection of Sunrise Blvd and Greenback Lane
- Building is located on approximately ±10 acres of land
- Parking ratio is approximately 4/1,000 SF for 1st and 2nd floor; 2/1,000 SF for lower level
- Approximately 768 parking spaces

### ETHAN CONRAD PROPERTIES, INC.

CITRUS HEIGHTS, CA

LOWER LEVEL 1ST FLOOR 2ND FLOOR