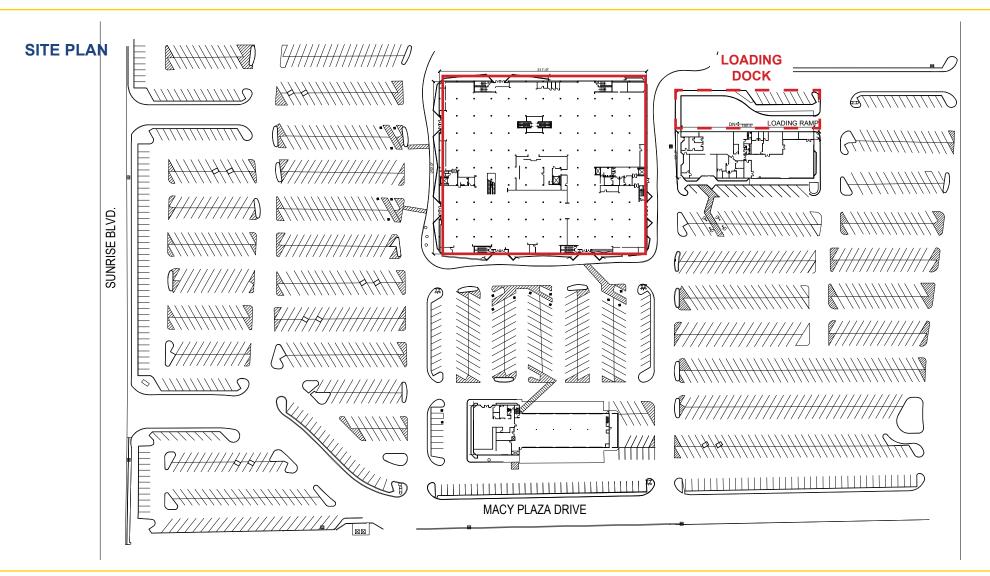

### **FEATURES:**

- Prominent Citrus Heights retail location at the intersection of Sunrise Blvd and Greenback Lane
- Building is located on approximately ±10 acres of land
- Parking ratio is approximately 4/1,000 SF for 1st and 2nd floor; 2/1,000 SF for lower level
- Approximately 768 parking spaces

### PROPERTY DETAILS:

This is the former vacant three-story Sears building with Auto Center and Parts & Service buildings at Sunrise Mall located at the intersection of Sunrise Blvd and Greenback Lane in Citrus Heights, CA.