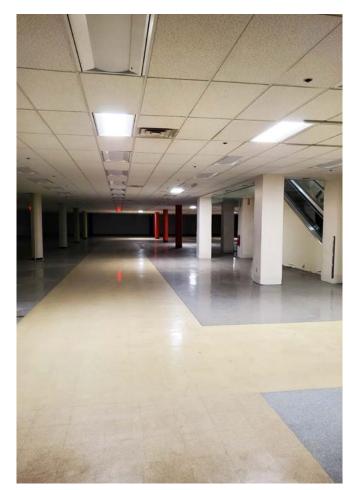

### PROPERTY DETAILS:

This is the former vacant three-story Sears building with Auto Center and Parts & Service buildings at Sunrise Mall located at the intersection of Sunrise Blvd and Greenback Lane in Citrus Heights, CA.

### **FEATURES:**

- Prominent Citrus Heights retail location at the intersection of Sunrise Blvd and Greenback Lane
- Building is located on approximately ±10 acres of land
- Parking ratio is approximately 4/1,000 SF for 1st and 2nd floor; 2/1,000 SF for lower level
- Approximately 768 parking spaces

### ETHAN CONRAD PROPERTIES, INC.

CITRUS HEIGHTS, CA

LOWER LEVEL 1ST FLOOR 2ND FLOOR