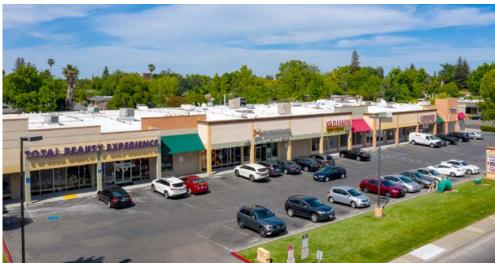

#### PROPERTY DETAILS:

Ardendale Shopping Center on Arden Way, one of Sacramento's busiest commercial corridors. The property contains a little more than 50,000 SF and is leased to seven tenants, two of which have operated at the Center since the mid-1990s. Ardendale enjoys a superb retail location on the north side of Arden Way where Average Daily Traffic exceeds 28,000 vehicles.