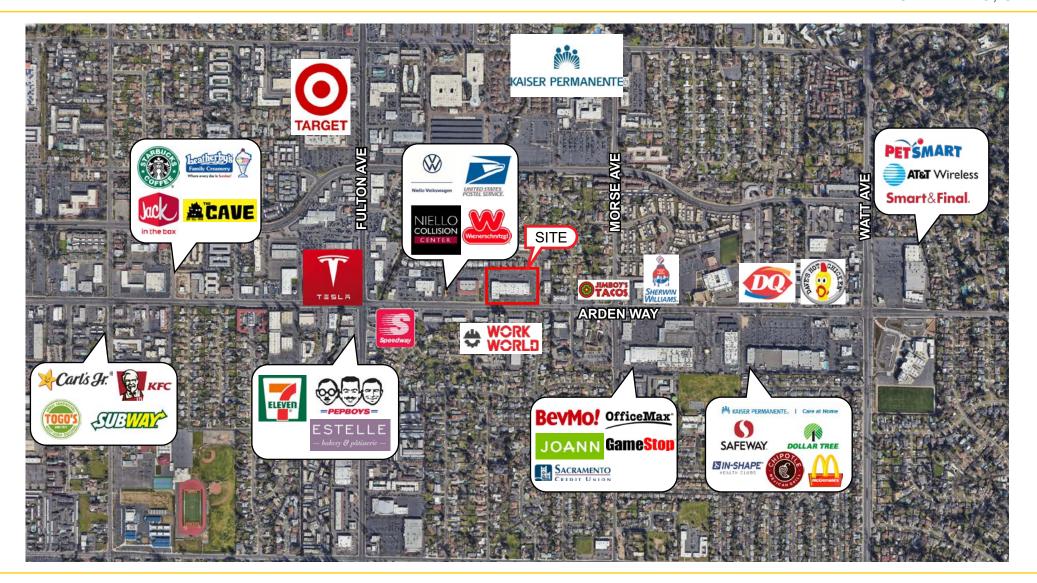

#### **FEATURES:**

- Located at the corner of Arden Way and Avondale Ave
- Excellent exposure on busy Arden Way
- · Abundant parking
- Good mix of national tenants in the surrounding area
- Strong daytime and residential population

#### PROPERTY DETAILS:

Ardendale Shopping Center on Arden Way, one of Sacramento's busiest commercial corridors. The property contains a little more than 50,000 SF and is leased to seven tenants, two of which have operated at the Center since the mid-1990s. Ardendale enjoys a superb retail location on the north side of Arden Way where Average Daily Traffic exceeds 28,000 vehicles.