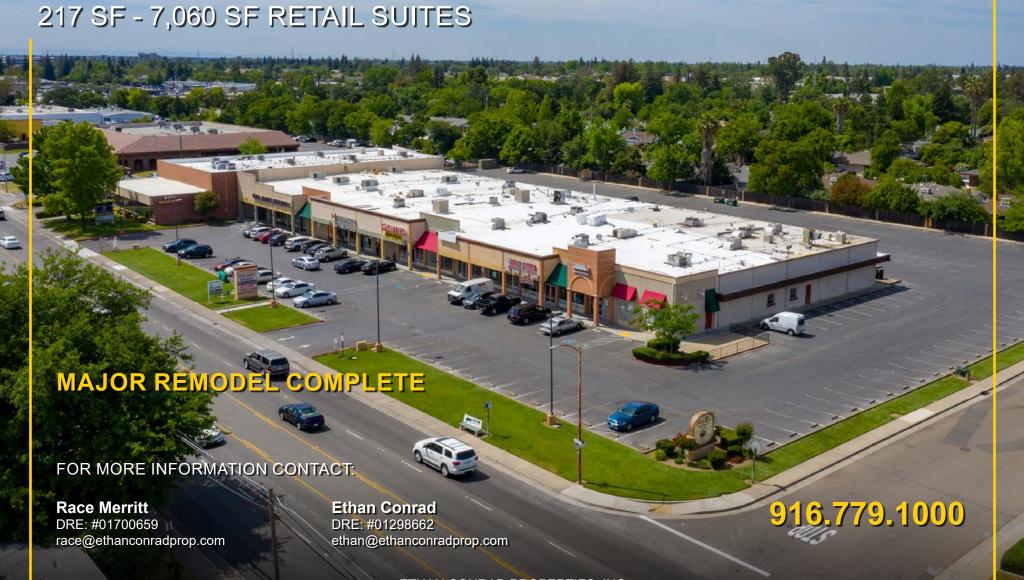

# ARDENDALE SHOPPING CENTER 2901 - 2989 ARDEN WAY SACRAMENTO, CA FOR LEASE

ETHAN CONRAD PROPERTIES, INC

1300 NATIONAL DRIVE, SUITE 100 | SACRAMENTO CA, 95834 | 916.779.1000

www.ethanconradprop.com

SACRAMENTO, CA

#### **FEATURES:**

- Located at the corner of Arden Way and Avondale Ave
- Excellent exposure on busy Arden Way
- · Abundant parking
- Good mix of national tenants in the surrounding area
- Strong daytime and residential population

#### PROPERTY DETAILS:

Ardendale Shopping Center on Arden Way, one of Sacramento's busiest commercial corridors. The property contains a little more than 50,000 SF and is leased to seven tenants, two of which have operated at the Center since the mid-1990s. Ardendale enjoys a superb retail location on the north side of Arden Way where Average Daily Traffic exceeds 28,000 vehicles.