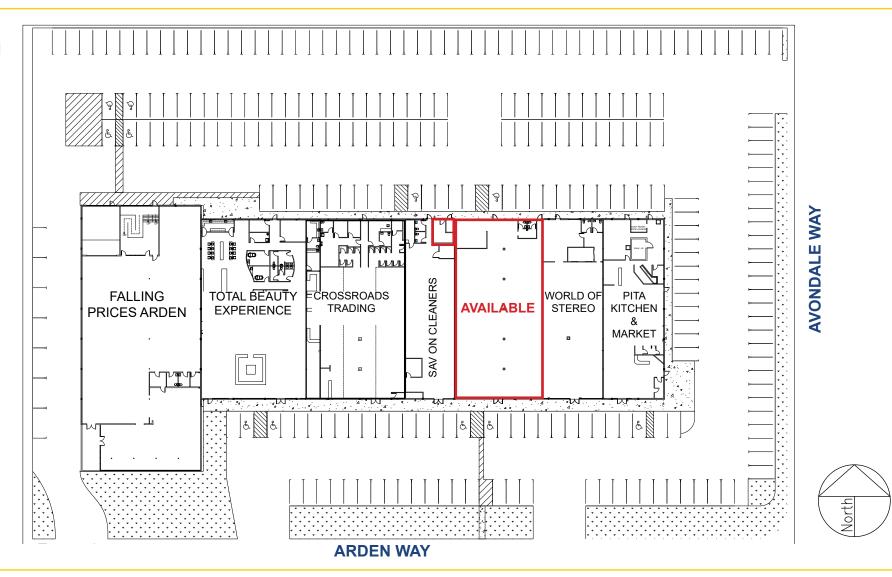

## ETHAN CONRAD PROPERTIES, INC.

1300 NATIONAL DRIVE, SUITE 100 | SACRAMENTO CA, 95834 | 916.779.1000 www.ethanconradprop.com

SACRAMENTO, CA

**SITE PLAN** 