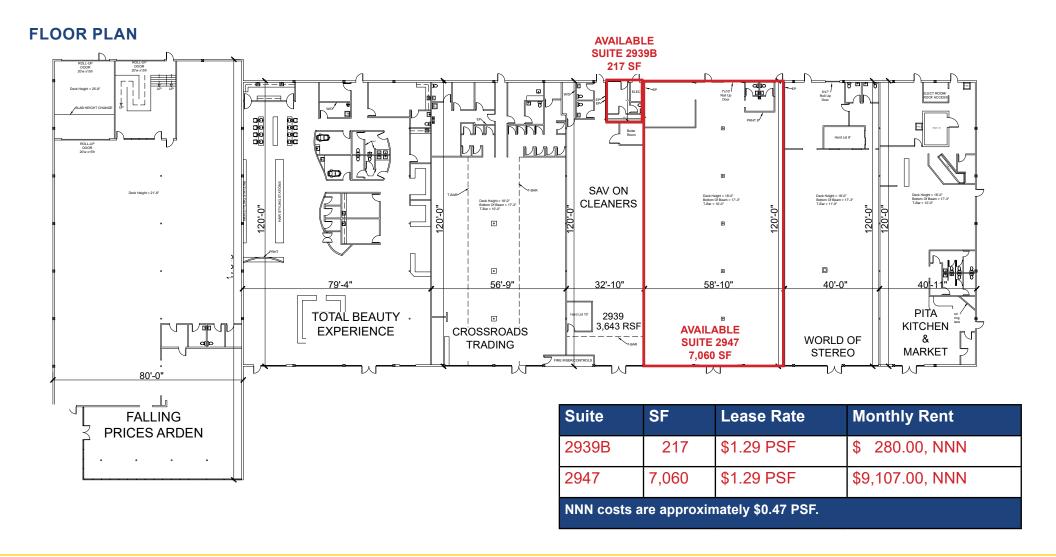

#### **LEASE RATE:**

2939B Arden Way 217 SF \$ 280.00 (\$1.29 PSF, NNN) 2947 Arden Way 7,060 SF \$9,107.00 (\$1.29 PSF, NNN)

NNN costs are approximately \$0.47 PSF.

 DEMOGRAPHICS:
 1 Mile
 3 Mile
 5 Mile