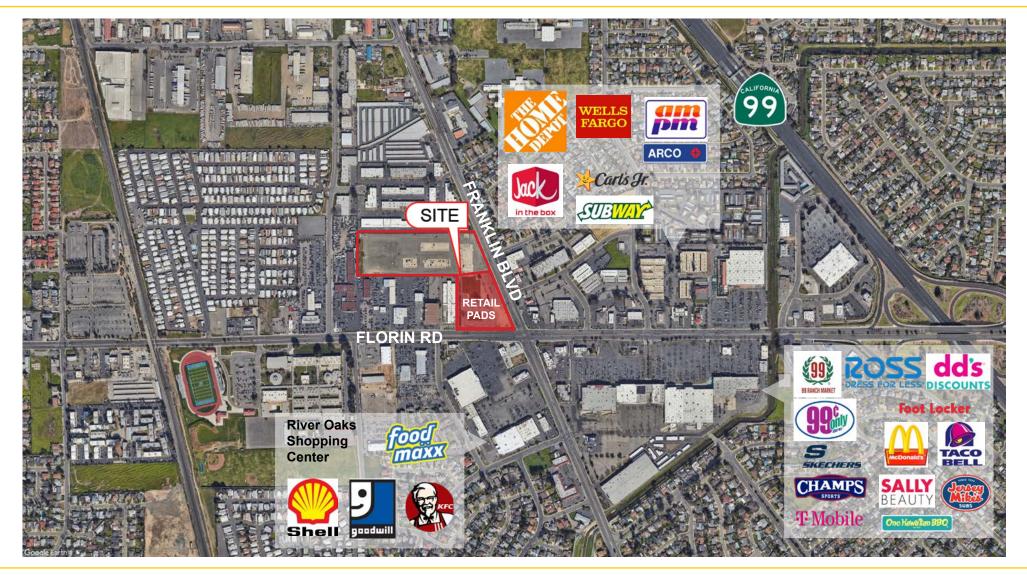

#### FEATURES:

- Land can be divided to 42,168 SF
- Parcel already has curbs, gutters, sidewalks, driveway entrances, etc. constructed
- Corner of Florin Rd and Franklin Blvd
- One of the busiest intersections in Sacramento
- Dense residential population
- Approximately 1/2 mile from Hwy 99

#### **PROPERTY DETAILS:**

Retail and Mix-Use land parcels situated at the well-traveled intersection of Florin Rd and Franklin Blvd.

Dense mix of residential and business demographics. Strong daytime population and daily automotive traffic.