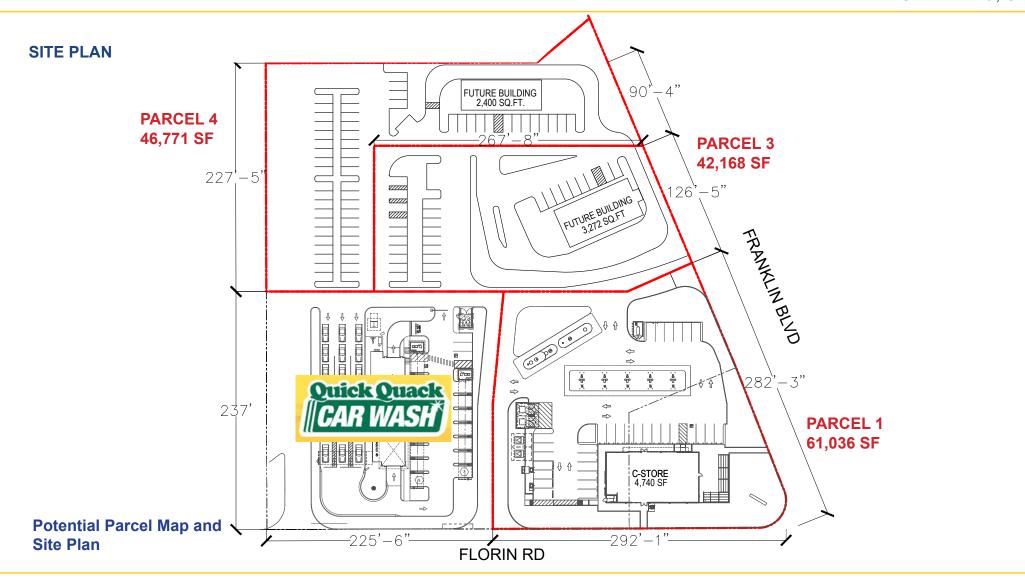

#### FEATURES:

- Land can be divided to 42,168 SF
- Parcel already has curbs, gutters, sidewalks, driveway entrances, etc. constructed
- Corner of Florin Rd and Franklin Blvd
- One of the busiest intersections in Sacramento
- Dense residential population
- Approximately 1/2 mile from Hwy 99

#### **GROUND LEASE RATES:**

| Parcel 1 | 61,036 SF | \$194,000.00/yr |
|----------|-----------|-----------------|
| Parcel 3 | 42,186 SF | \$120,000.00/yr |
| Parcel 4 | 46,771 SF | \$118,000.00/yr |

#### **SALE PRICING:**

| Parcel 1 | 61,036 SF | \$2,869,000.00 | (\$47.00 PSF) |
|----------|-----------|----------------|---------------|
| Parcel 3 | 42,168 SF | \$1,771,000.00 | (\$42.00 PSF) |
| Parcel 4 | 46,771 SF | \$1,731,000.00 | (\$37.00 PSF) |
|          |           |                |               |