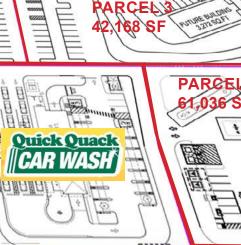

Quick Quack carwash lease signed!

#### **GROUND LEASE RATES:**

| Parcel 1 | 61,036 SF | \$194,000.00/yr |
|----------|-----------|-----------------|
| Parcel 3 | 42,186 SF | \$120,000.00/yr |
| Parcel 4 | 46,771 SF | \$118,000.00/yr |

#### **SALE PRICING:**

| Parcel 1 | 61,036 SF | \$2,869,000.00 | (\$47.00 PSF) |
|----------|-----------|----------------|---------------|
| Parcel 3 | 42,168 SF | \$1,771,000.00 | (\$42.00 PSF) |
| Parcel 4 | 46,771 SF | \$1,731,000.00 | (\$37.00 PSF) |
|          |           |                |               |