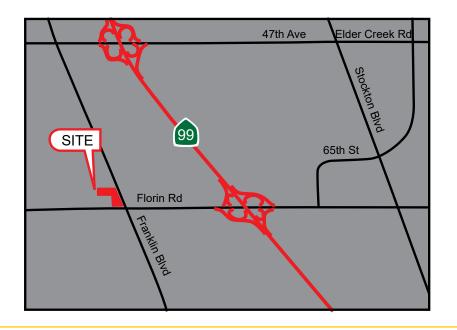

#### FEATURES:

- Land can be divided to 42,168 SF
- Parcel already has curbs, gutters, sidewalks, driveway entrances, etc. constructed
- Corner of Florin Rd and Franklin Blvd
- One of the busiest intersections in Sacramento
- Dense residential population
- Approximately 1/2 mile from Hwy 99

#### **PROPERTY DETAILS:**

Retail and Mix-Use land parcels situated at the well-traveled intersection of Florin Rd and Franklin Blvd.

Dense mix of residential and business demographics. Strong daytime population and daily automotive traffic.

| DEMOGRAPHICS:               | 1 Mile           | 3 Mile       | 5 Mile   |
|-----------------------------|------------------|--------------|----------|
| 2023 Total Population (est) | : 22,736         | 194,054      | 394,389  |
| 2023 Average HH Income:     | \$58,914         | \$67,004     | \$86,127 |
| Traffic Count @ Florin Rd:  | 32,930, Franklin | Blvd: 28,040 |          |