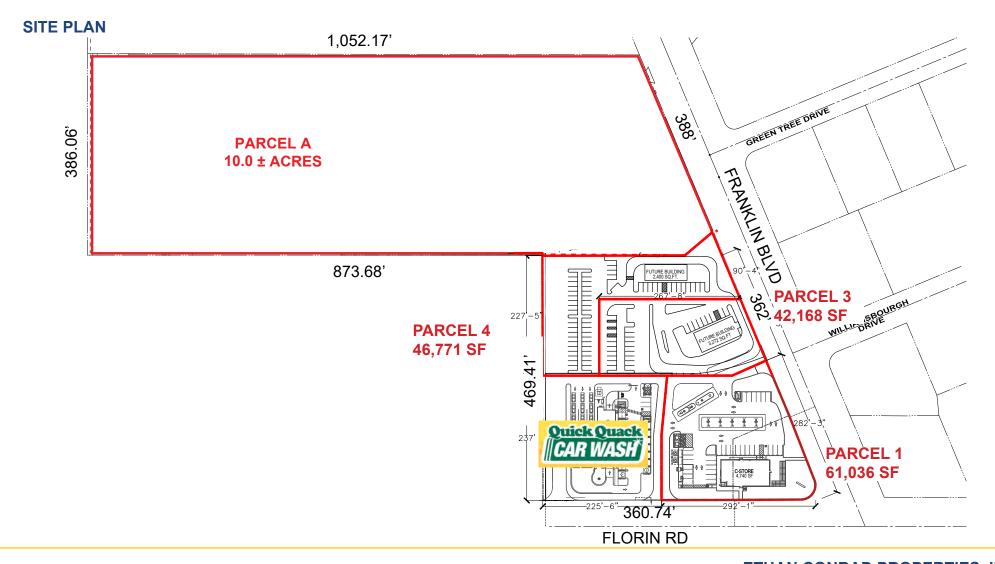

### **GROUND LEASE RATES:**

| Parcel A | 2 - 10.0 Acres | Upon request    |
|----------|----------------|-----------------|
| Parcel 1 | 61,036 SF      | \$194,000.00/yr |
| Parcel 3 | 42,186 SF      | \$120,000.00/yr |
| Parcel 4 | 46,771 SF      | \$118,000.00/yr |

### **SALE PRICING:**

| Parcel A | 2 - 10.0 Acres | \$10.00 <b>-</b> \$29.00 F | PSF           |
|----------|----------------|----------------------------|---------------|
| Parcel 1 | 61,036 SF      | \$2,869,000.00             | (\$47.00 PSF) |
| Parcel 3 | 42,168 SF      | \$1,771,000.00             | (\$42.00 PSF) |
| Parcel 4 | 46,771 SF      | \$1,731,000.00             | (\$37.00 PSF) |

### ETHAN CONRAD PROPERTIES, INC.

1300 NATIONAL DRIVE, SUITE 100 | SACRAMENTO CA, 95834 | 916.779.1000 www.ethanconradprop.com

SACRAMENTO, CA

-225'-6"<del>-</del>

Potential Parcel Map and Site Plan