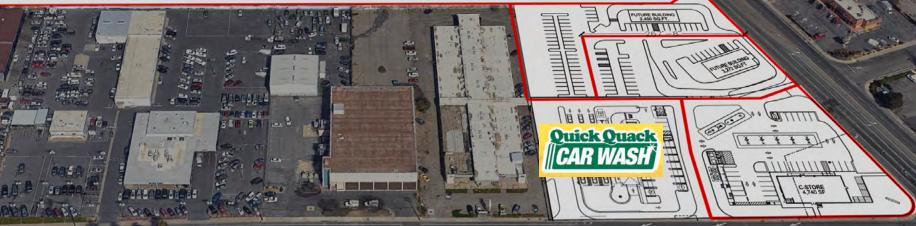

### **FEATURES:**

- Land can be divided to as small as 1.0 acre
- Parcel already has curbs, gutters, sidewalks, driveway entrances, etc. constructed
- Corner of Florin Rd and Franklin Blvd
- One of the busiest intersections in Sacramento
- Dense residential population
- Approximately 1/2 mile from Hwy 99

### **PROPERTY DETAILS:**

Retail and Mix-Use land parcels situated at the well-traveled intersection of Florin Rd and Franklin Blvd.

Dense mix of residential and business demographics. Strong daytime population and daily automotive traffic.

Quick Quack carwash lease signed!