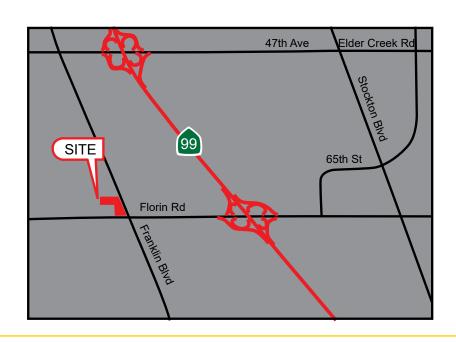

### **FEATURES:**

- Land can be divided to as small as 1.0 acre
- Parcel already has curbs, gutters, sidewalks, driveway entrances, etc. constructed
- Corner of Florin Rd and Franklin Blvd
- One of the busiest intersections in Sacramento
- Dense residential population
- Approximately 1/2 mile from Hwy 99

Traffic Count @ Florin Rd: 32,930, Franklin Blvd: 28,040