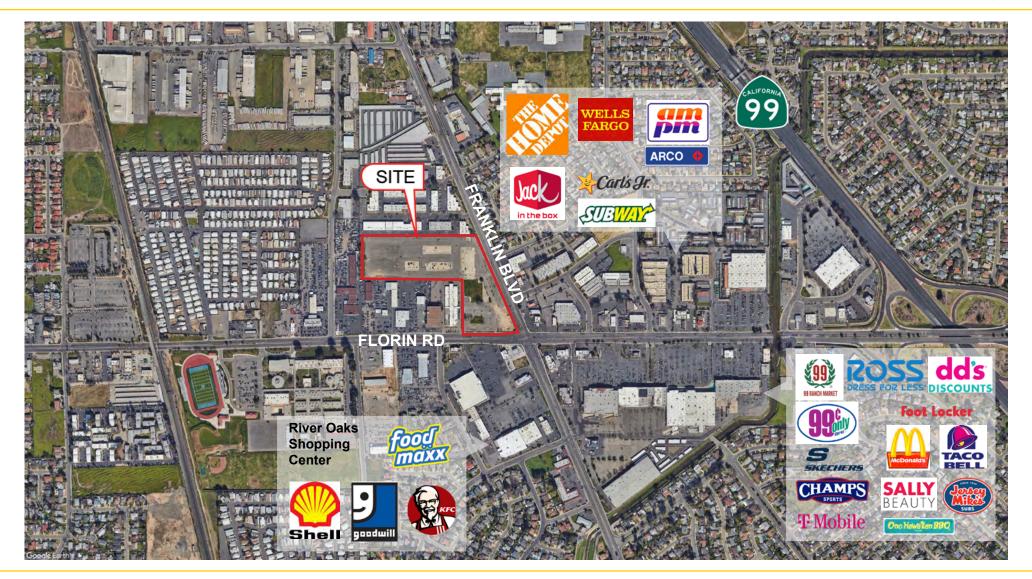

# FLORIN RD & FRANKLIN BLVD 3815 FLORIN RD

SACRAMENTO, CA

### **FEATURES:**

- Land can be divided to as small as 1.0 acre
- Parcel already has curbs, gutters, sidewalks, driveway entrances, etc. constructed
- Corner of Florin Rd and Franklin Blvd
- One of the busiest intersections in Sacramento
- Dense residential population
- Approximately 1/2 mile from Hwy 99

### **PROPERTY DETAILS:**

Retail and Mix-Use land parcels situated at the well-traveled intersection of Florin Rd and Franklin Blvd.

Dense mix of residential and business demographics. Strong daytime population and daily automotive traffic.