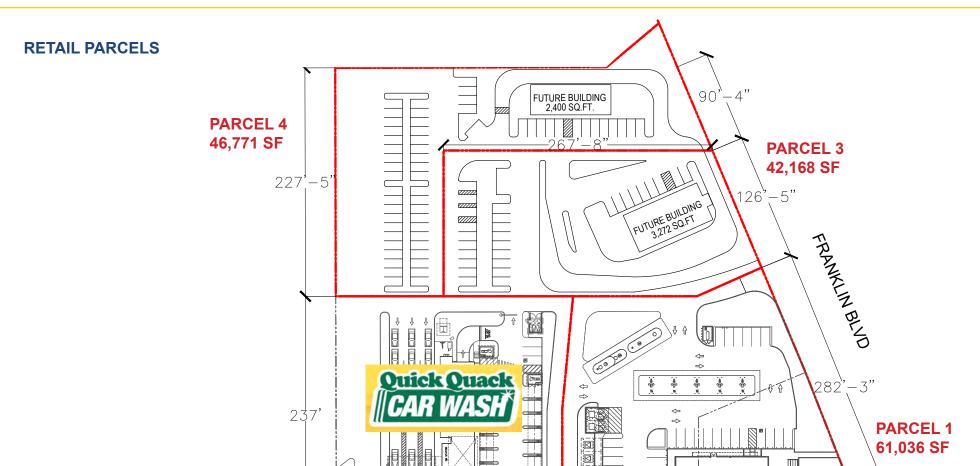

### **GROUND LEASE RATES:**

| Parcel A | 2 - 10.0 Acres | Upon request    |
|----------|----------------|-----------------|
| Parcel 1 | 61,036 SF      | \$194,000.00/yr |
| Parcel 3 | 42,186 SF      | \$120,000.00/yr |
| Parcel 4 | 46,771 SF      | \$118,000.00/yr |

### **SALE PRICING:**

| Parcel A | 2 - 10.0 Acres | \$10.00 <b>-</b> \$29.00 F | PSF           |
|----------|----------------|----------------------------|---------------|
| Parcel 1 | 61,036 SF      | \$2,869,000.00             | (\$47.00 PSF) |
| Parcel 3 | 42,168 SF      | \$1,771,000.00             | (\$42.00 PSF) |
| Parcel 4 | 46,771 SF      | \$1,731,000.00             | (\$37.00 PSF) |

### ETHAN CONRAD PROPERTIES, INC.

1300 NATIONAL DRIVE, SUITE 100 | SACRAMENTO CA, 95834 | 916.779.1000 www.ethanconradprop.com

SACRAMENTO, CA

-225'-6"<del>-</del>

Potential Parcel Map and Site Plan

### ETHAN CONRAD PROPERTIES, INC.

1300 NATIONAL DRIVE, SUITE 100 | SACRAMENTO CA, 95834 | 916.779.1000 www.ethanconradprop.com

C-STORE 4,740 SF

-292'-1"-