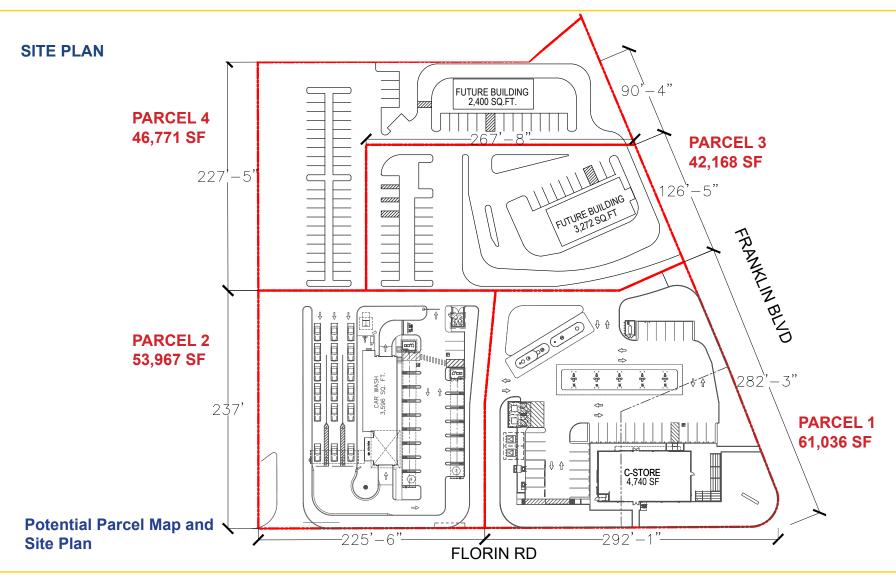

#### **FEATURES:**

- Land can be divided to 42,168 SF
- Parcel already has curbs, gutters, sidewalks, driveway entrances, etc. constructed
- Corner of Florin Rd and Franklin Blvd
- One of the busiest intersections in Sacramento
- Dense residential population
- Approximately 1/2 mile from Hwy 99

#### **GROUND LEASE RATES:**

| Parcel 1 | 61,036 SF | \$194,000.00/yr             |
|----------|-----------|-----------------------------|
| Parcel 2 | 53,967 SF | <b>Ground Lease Pending</b> |
| Parcel 3 | 42,186 SF | \$120,000.00/yr             |
| Parcel 4 | 46,771 SF | \$118,000.00/yr             |

#### **SALE PRICING:**

| Parcel 1 | 61,036 SF | \$2,869,000.00       | (\$47.00 PSF) |
|----------|-----------|----------------------|---------------|
| Parcel 2 | 53,967 SF | Ground Lease Pending |               |
| Parcel 3 | 42,168 SF | \$1,771,000.00       | (\$42.00 PSF) |
| Parcel 4 | 46,771 SF | \$1,731,000.00       | (\$37.00 PSF) |