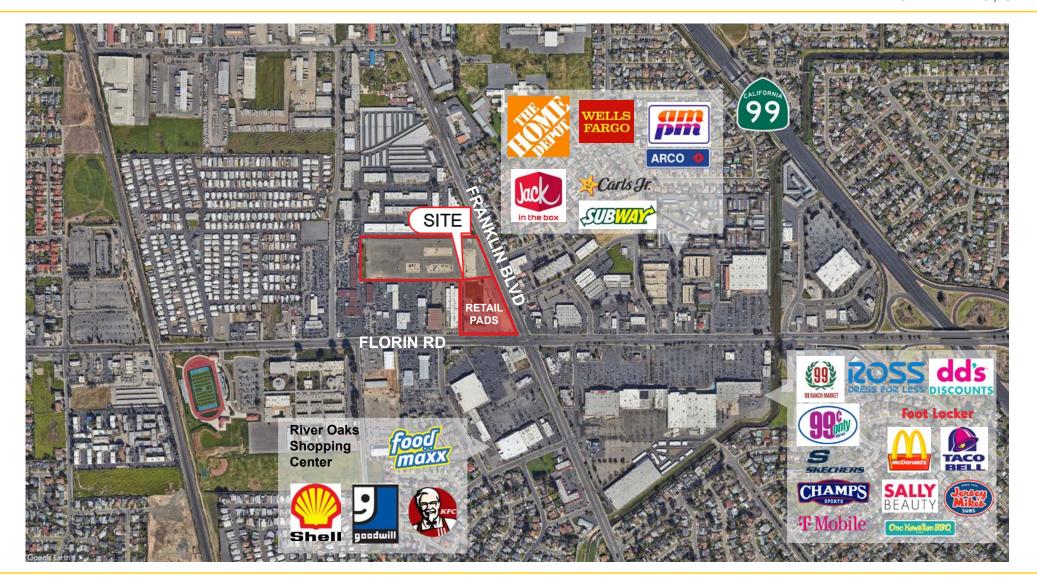

#### PROPERTY DETAILS:

Retail and Mix-Use land parcels situated at the well-traveled intersection of Florin Rd and Franklin Blvd.

Dense mix of residential and business demographics. Strong daytime population and daily automotive traffic.

 DEMOGRAPHICS:
 1 Mile
 3 Mile
 5 Mile

 2023 Total Population (est):
 22,736
 194,054
 394,389

 2023 Average HH Income:
 \$58,914
 \$67,004
 \$86,127

Traffic Count @ Florin Rd: 32,930, Franklin Blvd: 28,040