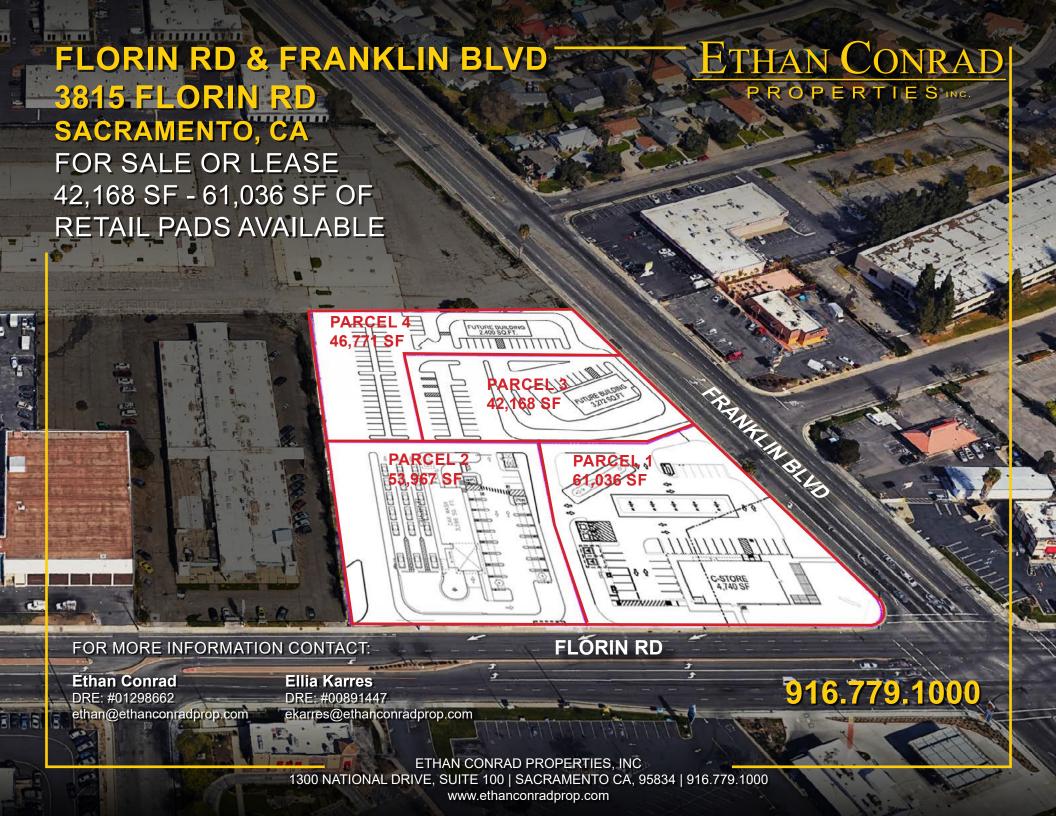

# FLORIN RD & FRANKLIN BLVD 3815 FLORIN RD

SACRAMENTO, CA

#### **FEATURES:**

- Land can be divided to 42,168 SF
- Parcel already has curbs, gutters, sidewalks, driveway entrances, etc. constructed
- Corner of Florin Rd and Franklin Blvd
- One of the busiest intersections in Sacramento
- Dense residential population
- Approximately 1/2 mile from Hwy 99

#### PROPERTY DETAILS:

Retail and Mix-Use land parcels situated at the well-traveled intersection of Florin Rd and Franklin Blvd.

Dense mix of residential and business demographics. Strong daytime population and daily automotive traffic.

#### **GROUND LEASE RATES:**

| Parcel 1 | 61,036 SF | \$194,000.00/yr             |
|----------|-----------|-----------------------------|
| Parcel 2 | 53,967 SF | <b>Ground Lease Pending</b> |
| Parcel 3 | 42,186 SF | \$120,000.00/yr             |
| Parcel 4 | 46,771 SF | \$118,000.00/yr             |

#### **SALE PRICING:**

| Parcel 1 | 61,036 SF | \$2,869,000.00       | (\$47.00 PSF) |
|----------|-----------|----------------------|---------------|
| Parcel 2 | 53,967 SF | Ground Lease Pending |               |
| Parcel 3 | 42,168 SF | \$1,771,000.00       | (\$42.00 PSF) |
| Parcel 4 | 46,771 SF | \$1,731,000.00       | (\$37.00 PSF) |