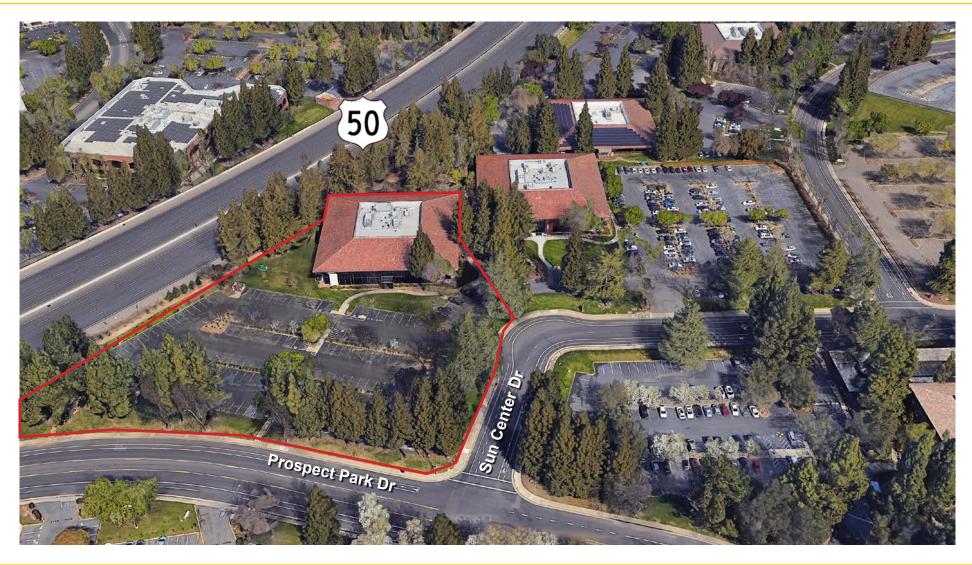

#### FEATURES:

- Master planned Prospect Park setting
- Excellent visibility and access to Hwy 50
- Building signage available
- Above standard 4.8:1,000 SF parking ratio
- Floor to ceiling glass line
- Many dining and retail options in close proximity
- Flexible office configurations

#### **PROPERTY DETAILS:**

2-story office building located in a professional office park with easy access to Hwy 50. Mature landscaping with campus-like feel and outdoor water feature.

### PROSPECT PARK 10961 SUN CENTER DR RANCHO CORDOVA, CA