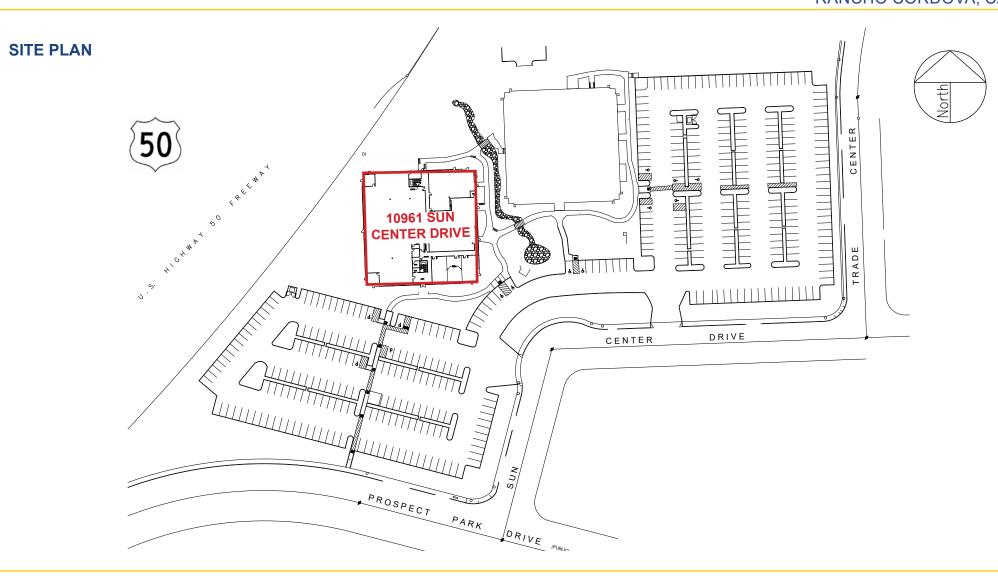

#### **PROPERTY DETAILS:**

2-story office building located in a professional office park with easy access to Hwy 50. Mature landscaping with campus-like feel and outdoor water feature.