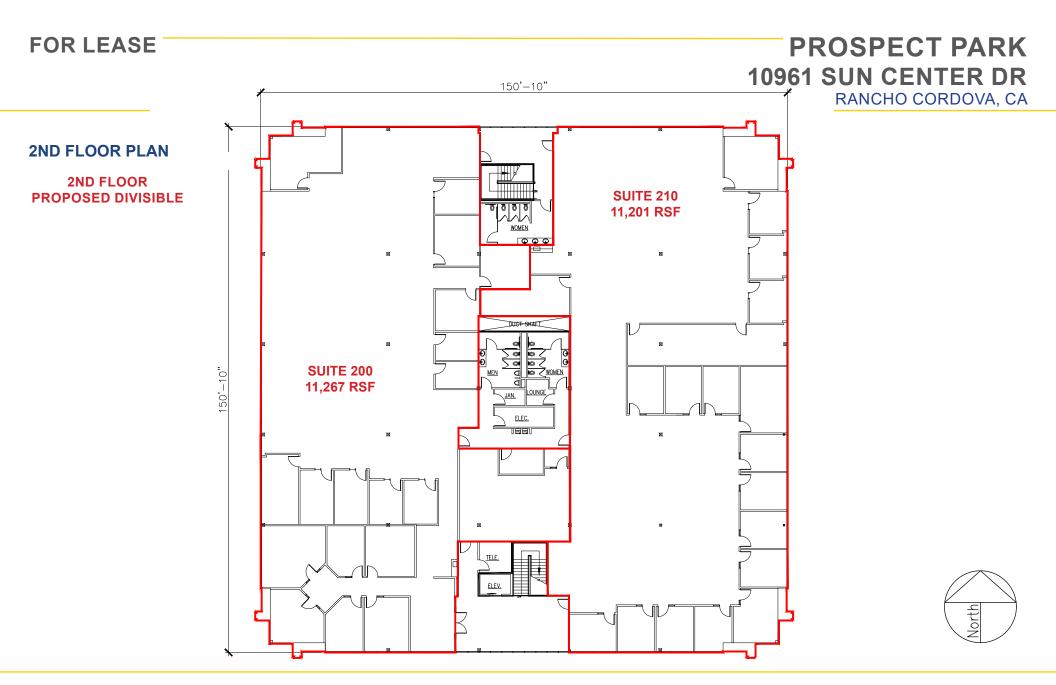

#### LEASE RATES:

| Suite 100: | 4,684 - 22,497 RSF  | \$1.69 - \$1.79 FSG |
|------------|---------------------|---------------------|
| Suite 200: | 11,201 - 22,122 RSF | \$1.69 - \$1.79 FSG |