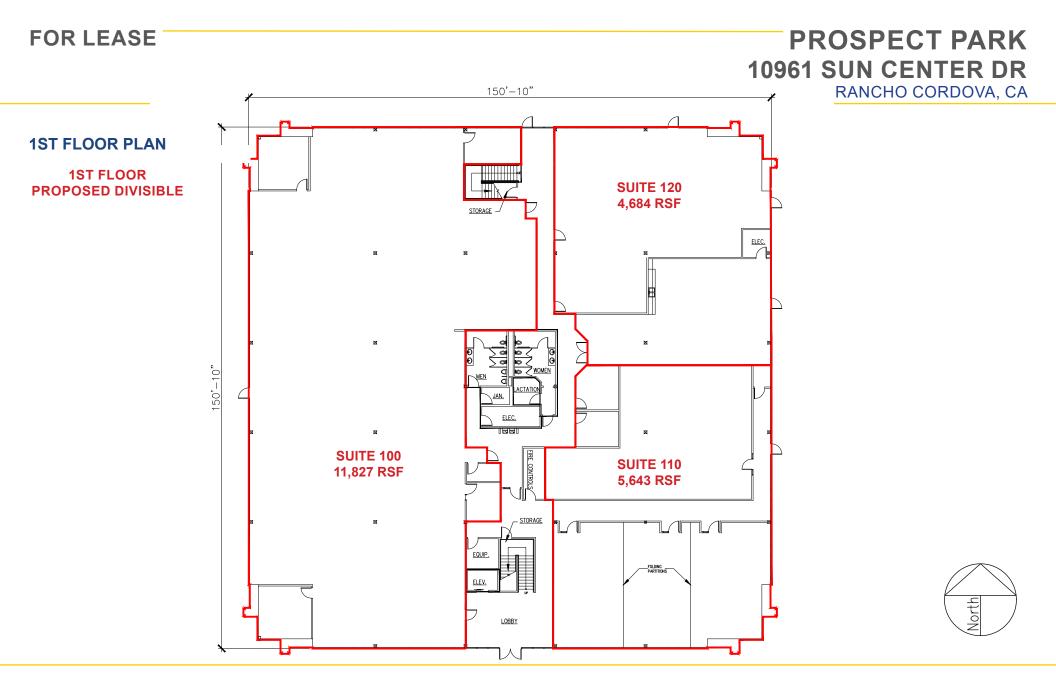

#### LEASE RATES:

| Suite 100: | 4,684 - 22,497 RSF  | \$1.69 - \$1.79 FSG |
|------------|---------------------|---------------------|
| Suite 200: | 11,201 - 22,122 RSF | \$1.69 - \$1.79 FSG |