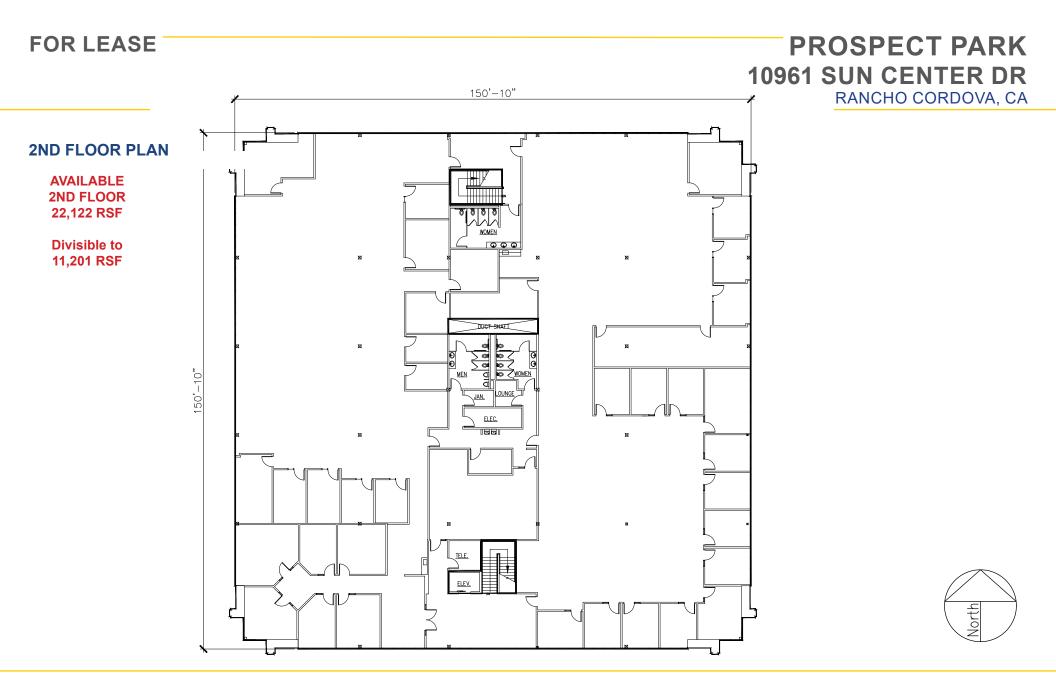

#### LEASE RATES:

| Suite 100: | 4,684 - 22,497 RSF  | \$1.69 - \$1.79 FSG |
|------------|---------------------|---------------------|
| Suite 200: | 11,201 - 22,122 RSF | \$1.69 - \$1.79 FSG |