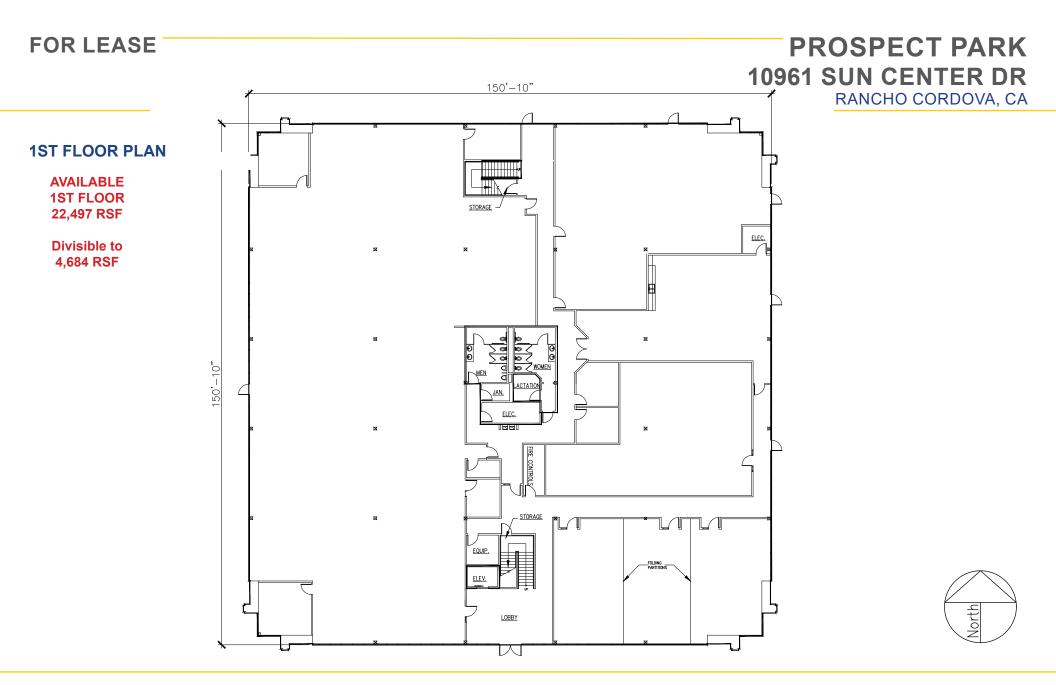

**PROSPECT PARK 10961 SUN CENTER DR RANCHO CORDOVA, CA** FOR SALE OR LEASE 4,684 RSF - 44,619 RSF OFFICE SUITES AVAILABLE

916.779.1000

#### LEASE RATES:

| Suite 100: | 4,684 - 22,497 RSF  | \$1.69 - \$1.79 FSG |
|------------|---------------------|---------------------|
| Suite 200: | 11,201 - 22,122 RSF | \$1.69 - \$1.79 FSG |

### PROSPECT PARK 10961 SUN CENTER DR RANCHO CORDOVA, CA