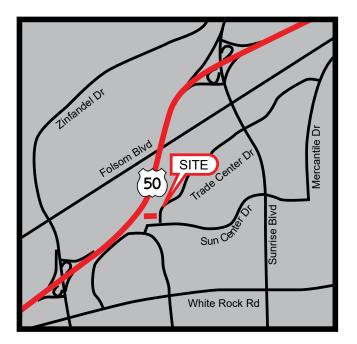

#### **PROPERTY DETAILS:**

2-story office building located in a professional office park with easy access to Hwy 50. Mature landscaping with campus-like feel and outdoor water feature.

### PROSPECT PARK 10961 SUN CENTER DR RANCHO CORDOVA, CA