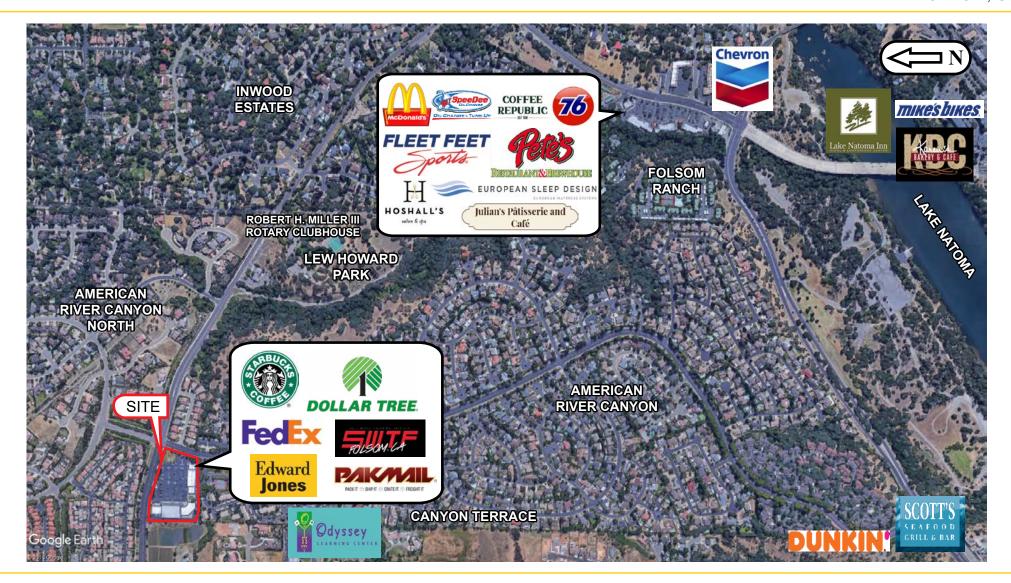

#### **PROPERTY DETAILS:**

Folsom Village is part of the American River Canyon neighborhood, one of Folsom's most affluent, the only retail center in the area. National tenants include: Starbucks and Dollar Tree.

In close proximity to Folsom Lake which draws about 2 million people annually.