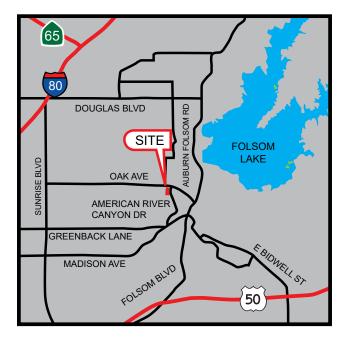

## FOLSOM VILLAGE | PAD 9580 OAK AVENUE PARKWAY FOLSOM, CA

#### **PROPERTY DETAILS:**

Folsom Village is part of the American River Canyon neighborhood, one of Folsom's most affluent, the only retail center in the area. National tenants include: Starbucks and Dollar Tree.

In close proximity to Folsom Lake which draws about 2 million people annually.