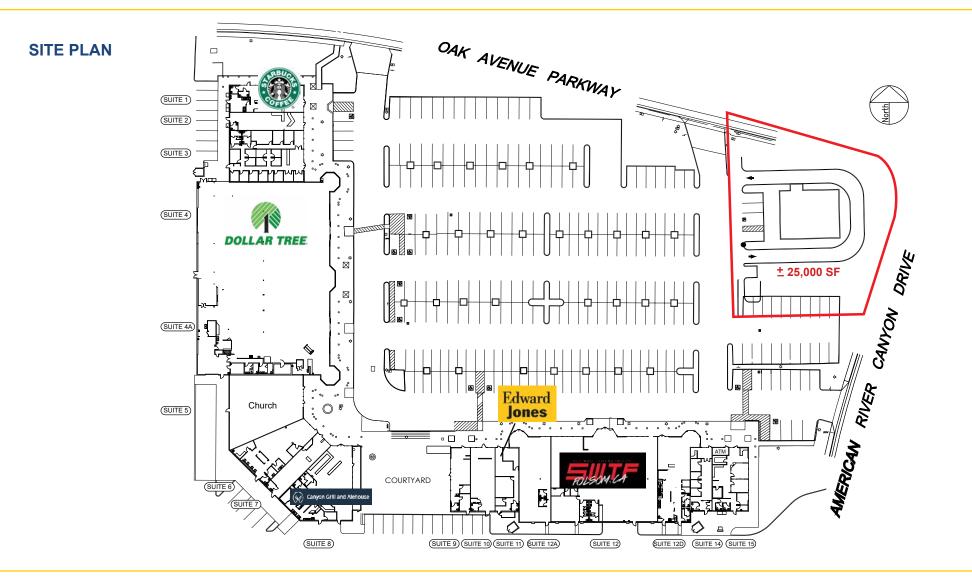

## FOLSOM VILLAGE 9580 OAK AVENUE PARKWAY FOLSOM, CA FOR SALE OR LEASE 25,000 SF PAD IDEAL FOR DRIVE-THRU

#### **FEATURES**:

- Dollar Tree co-anchor
- Located at the major intersection of Oak Avenue Parkway and American River Canyon Dr
- Strong daytime population and excellent household income demographics
- Community shopping center with long-term tenants
- Monument signage available

#### **PROPERTY DETAILS:**

Folsom Village is part of the American River Canyon neighborhood, one of Folsom's most affluent, the only retail center in the area. National tenants include: Starbucks and Dollar Tree.