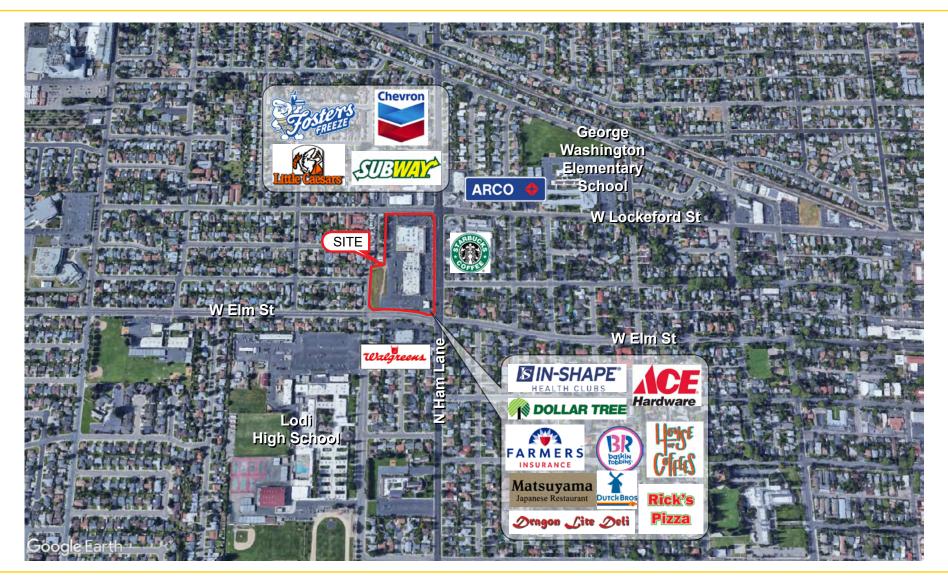

#### **FEATURES:**

- Anchored by In-Shape Health Club, Dollar Tree, and Ace Hardware
- E-1 is a freestanding building with a drive-thru
- Good mix of restaurant and service tenants which keep the center well trafficked throughout the day
- Ample parking
- Multi-tenant building planned on vacant land anchored by a Dutch Bros Coffee
- Monument and building signage available

#### PROPERTY DETAILS:

Lakewood Plaza Shopping Center is a well-designed and maintained retail building that offers high visibility and inline retail space in Lodi, California. The property offers a centralized retail location, prominent street visibility, strong long-term tenant mix, and efficient building design that can accommodate smaller retail users.

Surrounded by dense residential population with Lodi High School one block away.

Drive-thru Brochure available.

 DEMOGRAPHICS:
 1 Mile
 3 Mile
 5 Mile

 2023 Total Population (est):
 18,052
 74,630
 81,818

 2023 Average HH Income:
 \$84,510
 \$97,169
 \$92,714

 2023 Traffic Count @ N Ham Lane:
 11,984