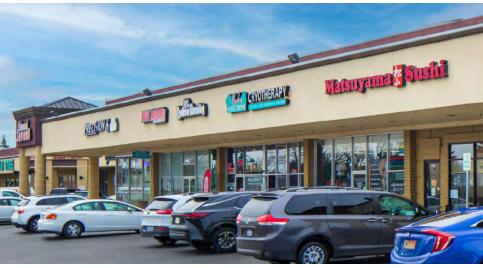

#### **FEATURES:**

- Anchored by In-Shape Health Club, Dollar Tree, and Ace Hardware
- E-1 is a freestanding building with a drive-thru
- Good mix of restaurant and service tenants which keep the center well trafficked throughout the day
- Ample parking
- Multi-tenant building planned on vacant land anchored by a Dutch Bros Coffee
- Monument and building signage available

#### PROPERTY DETAILS:

Lakewood Plaza Shopping Center is a well-designed and maintained retail building that offers high visibility and inline retail space in Lodi, California. The property offers a centralized retail location, prominent street visibility, strong long-term tenant mix, and efficient building design that can accommodate smaller retail users.