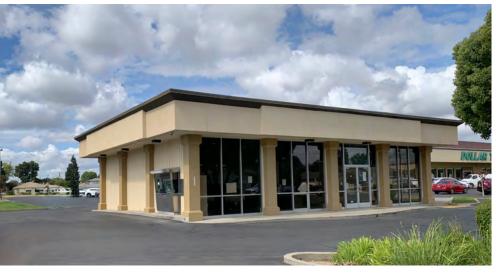

#### **FEATURES:**

- Anchored by In-Shape Health Club, Dollar Tree, and Ace Hardware
- E-1 is a freestanding building with a drive-thru
- Good mix of restaurant and service tenants which keep the center well trafficked throughout the day
- Ample parking
- Multi-tenant building planned on vacant land anchored by a Dutch Bros Coffee
- Monument and building signage available

#### **LEASE RATES:**

Suite E-1 1,998 SF \$7,972.00 (\$3.99 PSF, NNN)

Pad 1:

Suite 110 800 SF - 4,885 SF Suites <2,000 SF \$3.50 PSF, NNN

Suites >2,000 SF \$3.25 PSF, NNN

Divisible to 800 SF

NNN costs are approximately \$0.96 PSF.