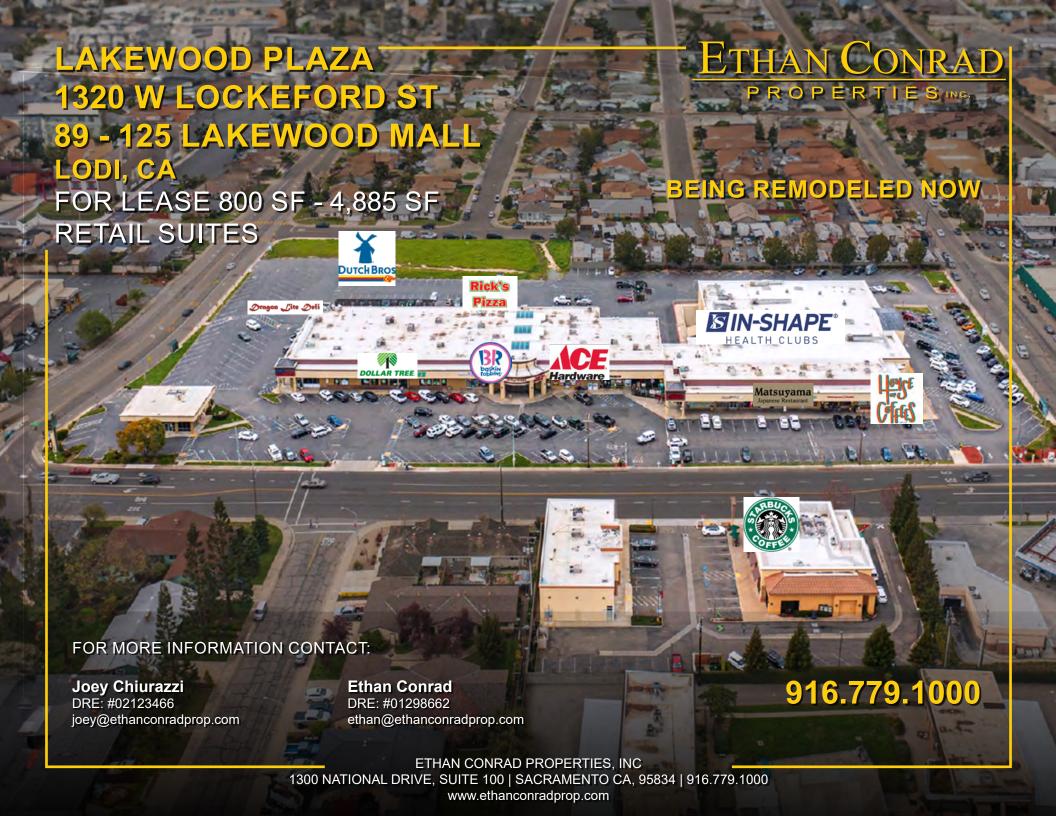

## 1320 W LOCKEFORD ST | 89 - 125 LAKEWOOD MALL

LODI, CA

#### **FEATURES:**

- Anchored by In-Shape Health Club, Dollar Tree, and Ace Hardware
- E-1 is a freestanding building with a drive-thru
- Good mix of restaurant and service tenants which keep the center well trafficked throughout the day
- Ample parking
- Multi-tenant building planned on vacant land anchored by a Dutch Bros Coffee
- Monument and building signage available

#### PROPERTY DETAILS:

Lakewood Plaza Shopping Center is a well-designed and maintained retail building that offers high visibility and inline retail space in Lodi, California. The property offers a centralized retail location, prominent street visibility, strong long-term tenant mix, and efficient building design that can accommodate smaller retail users.

#### **LEASE RATES:**

Suite E-1 1,998 SF \$7,972.00 (\$3.99 PSF, NNN)

Pad 1:

Suite 110 800 SF - 4,885 SF Suites <2,000 SF \$3.50 PSF, NNN

Suites >2,000 SF \$3.25 PSF, NNN

Divisible to 800 SF

NNN costs are approximately \$0.96 PSF.