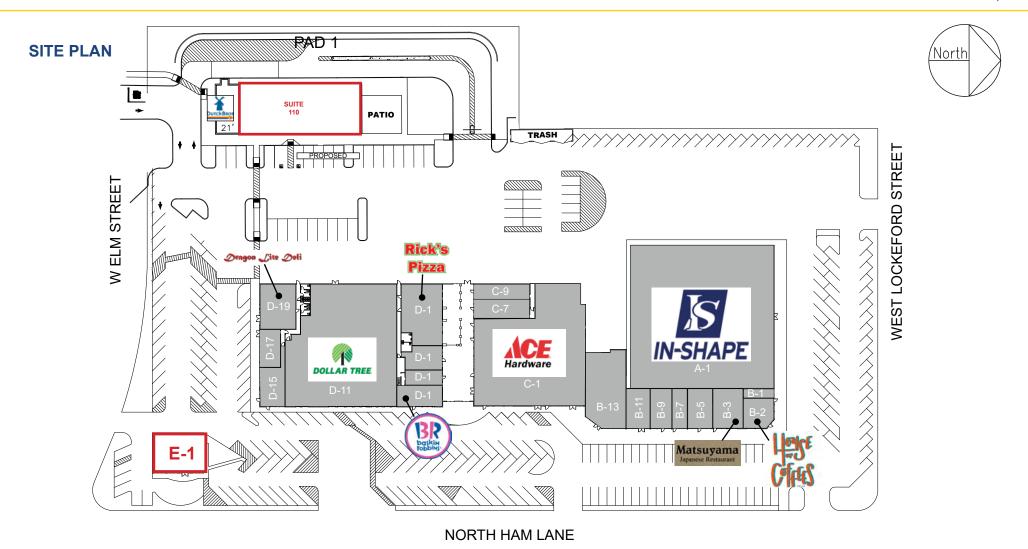

#### **FEATURES:**

- Anchored by In-Shape Health Club, Dollar Tree, and Ace Hardware
- E-1 is a freestanding building with a drive-thru
- Good mix of restaurant and service tenants which keep the center well trafficked throughout the day
- Ample parking
- Multi-tenant building planned on vacant land anchored by a Dutch Bros Coffee
- Monument and building signage available

#### **LEASE RATES:**

Suite E-1 1,998 SF \$7,972.00 (\$3.99 PSF, NNN)

Pad 1:

Suite 110 800 SF - 4,885 SF Suites <2,000 SF \$3.50 PSF, NNN

Suites >2,000 SF \$3.25 PSF, NNN

Divisible to 800 SF

NNN costs are approximately \$0.96 PSF.