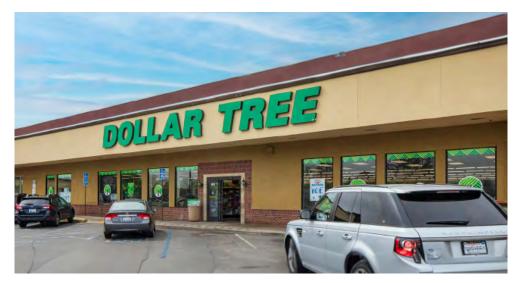

#### **FEATURES:**

- Anchored by In-Shape Health Club, Dollar Tree, and Ace Hardware
- E-1 is a freestanding building with a drive-thru
- Good mix of restaurant and service tenants which keep the center well trafficked throughout the day
- Ample parking
- Multi-tenant building planned on vacant land anchored by a Dutch Bros Coffee
- Monument and building signage available

#### PROPERTY DETAILS:

Lakewood Plaza Shopping Center is a well-designed and maintained retail building that offers high visibility and inline retail space in Lodi, California. The property offers a centralized retail location, prominent street visibility, strong long-term tenant mix, and efficient building design that can accommodate smaller retail users.