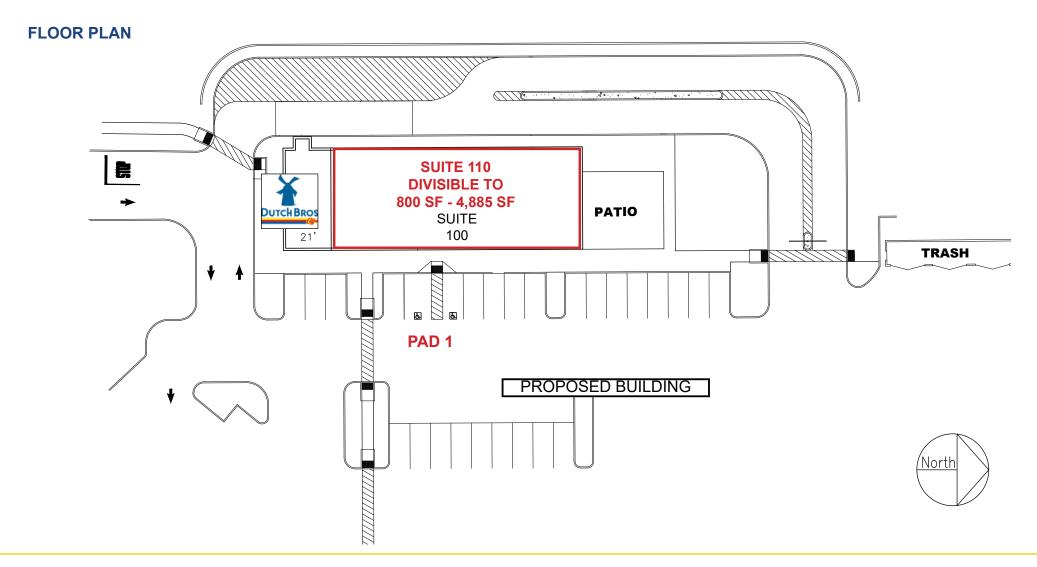

#### **LEASE RATES:**

Suite E-1 1,998 SF \$7,972.00 (\$3.99 PSF, NNN)

Pad 1:

Suite 110 800 SF - 4,885 SF Suites <2,000 SF \$3.50 PSF, NNN

Suites >2,000 SF \$3.25 PSF, NNN

Divisible to 800 SF

NNN costs are approximately \$0.96 PSF.