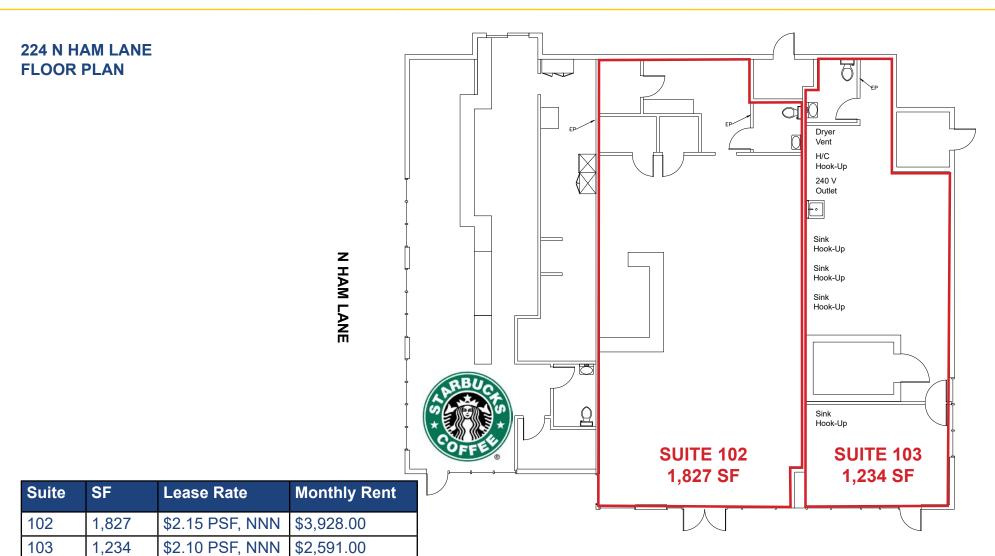

#### **LEASE RATES:**

Suite 102 1,827 SF \$3,928.00 (\$2.15 PSF, NNN) Suite 103 1,234 SF \$2,591.00 (\$2.10 PSF, NNN)

NNN costs are approximately \$0.49 PSF.

 DEMOGRAPHICS:
 1 Mile
 3 Mile
 5 Mile

 2023 Total Population (est):
 18,052
 74,630
 81,818