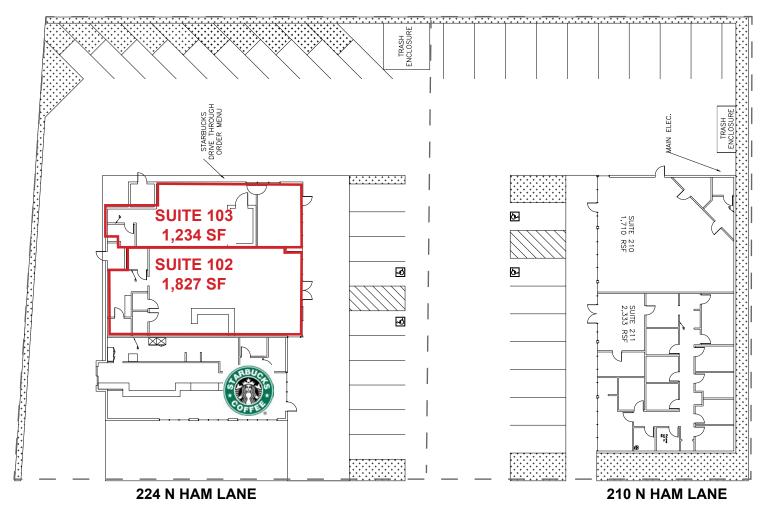

The property offers a centralized retail location with many national retail chains in proximity. The prominent street visibility and efficient building design would make a great fit for smaller retail users.

Surrounded by dense residential population with Lodi High School one block away.

#### **LEASE RATES:**

Suite 102 1,827 SF \$3,928.00 (\$2.15 PSF, NNN) Suite 103 1,234 SF \$2,591.00 (\$2.10 PSF, NNN)

NNN costs are approximately \$0.49 PSF.

 DEMOGRAPHICS:
 1 Mile
 3 Mile
 5 Mile

 2023 Total Population (est):
 18,052
 74,630
 81,818

 2023 Average HH Income:
 \$84,510
 \$97,169
 \$92,714

 2023 Traffic Count @ N Ham Lane:
 11,984

#### ETHAN CONRAD PROPERTIES, INC.

LODI, CA



NNN costs are approximately \$0.49 PSF.

### ETHAN CONRAD PROPERTIES, INC.

LODI, CA

#### **SITE PLAN**





#### ETHAN CONRAD PROPERTIES, INC.

LODI, CA



### ETHAN CONRAD PROPERTIES, INC.

LODI, CA







### ETHAN CONRAD PROPERTIES, INC.

1300 NATIONAL DRIVE, SUITE 100 | SACRAMENTO CA, 95834 | 916.779.1000 www.ethanconradprop.com

The information contained herein has been obtained from sources we believe to be reliable. However, we cannot guarantee, warrant or represent its accuracy and all information is subject to error, change or withdrawal. An interested party and their advisors should conduct an independent investigation of the property to determine to your satisfaction the suitability of the property for your needs.