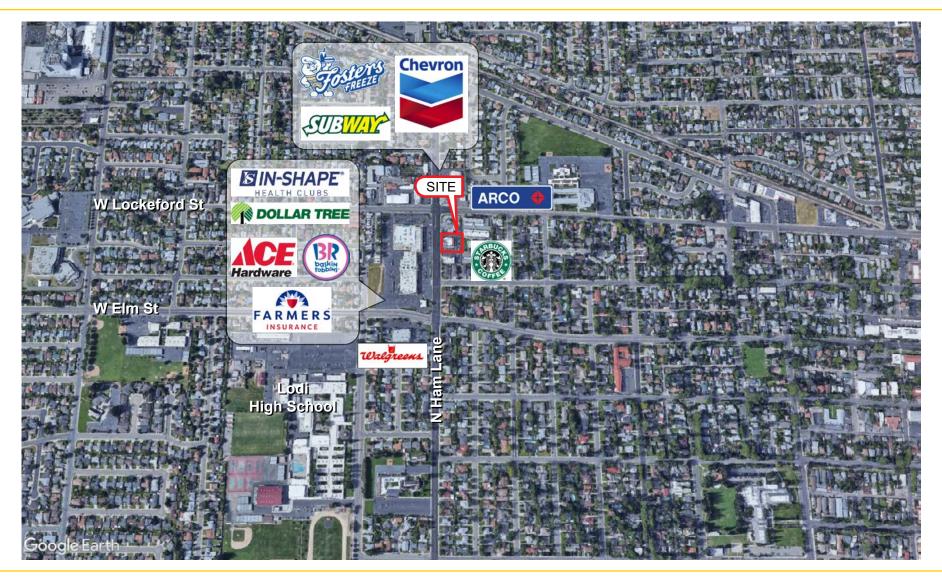

LODI, CA

#### **FEATURES:**

- Centrally located in the city of Lodi
- Located at the intersection of W Lockeford St & N Ham Lane
- Across the street from Lakewood Plaza
- A top performing drive-thru Starbucks anchors the center
- Monument and building signage available
- Suite 103 has improvements for a 2nd generation kitchen

#### PROPERTY DETAILS:

Starbucks Plaza is a Class A retail development that is perfectly suited for smaller, inline retailers. The property offers a centralized retail location with many national retail chains in proximity. The prominent street visibility and efficient building design would make a great fit for smaller retail users.

Surrounded by dense residential population with Lodi High School one block away.