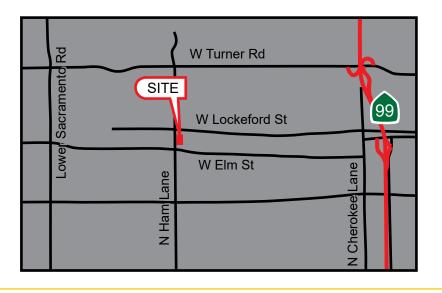

#### **FEATURES:**

- Centrally located in the city of Lodi
- Located at the intersection of W Lockeford St & N Ham Lane
- Across the street from Lakewood Plaza
- A top performing drive-thru Starbucks anchors the center
- Monument and building signage available
- Suite 103 has improvements for a 2nd generation kitchen

Surrounded by dense residential population with Lodi High School one block away.