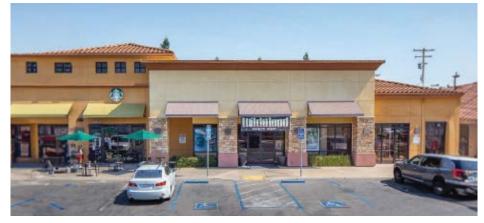

#### PROPERTY DETAILS:

Starbucks Plaza is a Class A retail development that is perfectly suited for smaller, inline retailers. The property offers a centralized retail location with many national retail chains in proximity. The prominent street visibility and efficient building design would make a great fit for smaller retail users.

#### **LEASE RATES:**

Suite 102 1,827 SF \$3,928.00 (\$2.15 PSF, NNN) Suite 103 1,234 SF \$2,591.00 (\$2.10 PSF, NNN)

NNN costs are approximately \$0.49 PSF.

 DEMOGRAPHICS:
 1 Mile
 3 Mile
 5 Mile

 2023 Total Population (est):
 18,052
 74,630
 81,818