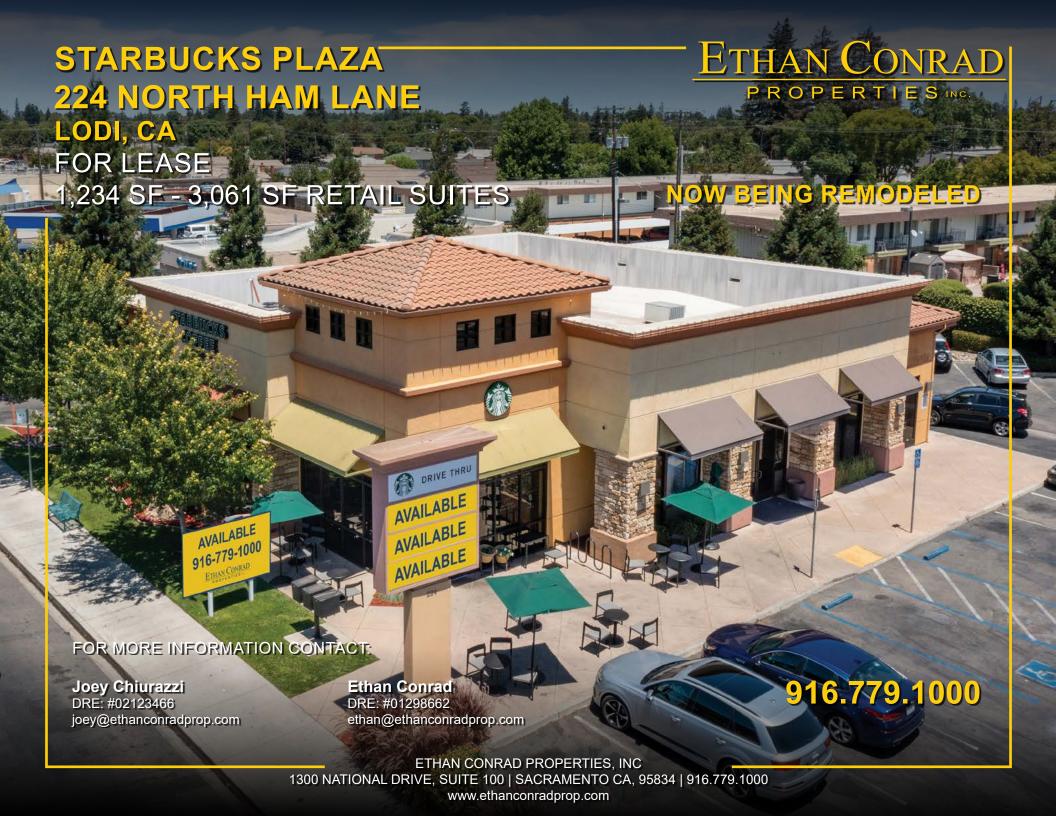

LODI, CA

#### **FEATURES:**

- Centrally located in the city of Lodi
- Located at the intersection of W Lockeford St & N Ham Lane
- Across the street from Lakewood Plaza
- A top performing drive-thru Starbucks anchors the center
- Monument and building signage available
- Suite 103 has improvements for a 2nd generation kitchen

#### PROPERTY DETAILS:

Starbucks Plaza is a Class A retail development that is perfectly suited for smaller, inline retailers. The property offers a centralized retail location with many national retail chains in proximity. The prominent street visibility and efficient building design would make a great fit for smaller retail users.

#### **LEASE RATES:**

Suite 102 1,827 SF \$3,928.00 (\$2.15 PSF, NNN) Suite 103 1,234 SF \$2,591.00 (\$2.10 PSF, NNN)

NNN costs are approximately \$0.49 PSF.

 DEMOGRAPHICS:
 1 Mile
 3 Mile
 5 Mile

 2023 Total Population (est):
 18,052
 74,630
 81,818