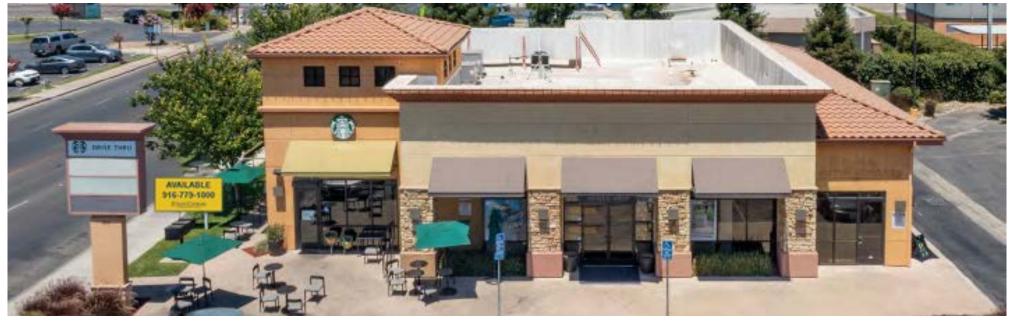

#### **FEATURES:**

- Centrally located in the city of Lodi
- Located at the intersection of W Lockeford St & N Ham Lane
- Across the street from Lakewood Plaza
- A top performing drive-thru Starbucks anchors the center
- Monument and building signage available
- Suite 103 has improvements for a 2nd generation kitchen

#### PROPERTY DETAILS:

Starbucks Plaza is a Class A retail development that is perfectly suited for smaller, inline retailers. The property offers a centralized retail location with many national retail chains in proximity. The prominent street visibility and efficient building design would make a great fit for smaller retail users.