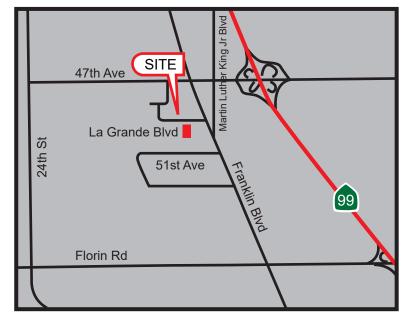

## FOR SALE

## 3532 LA GRANDE BLVD SACRAMENTO, CA

### **PROPERTY DETAILS:**

Concrete tilt up building with attractive exposed aggregate street-facing facade. M1-zoned, Property has multiple roll-up doors and drive through ability.

Excellent access to Hwy 99.