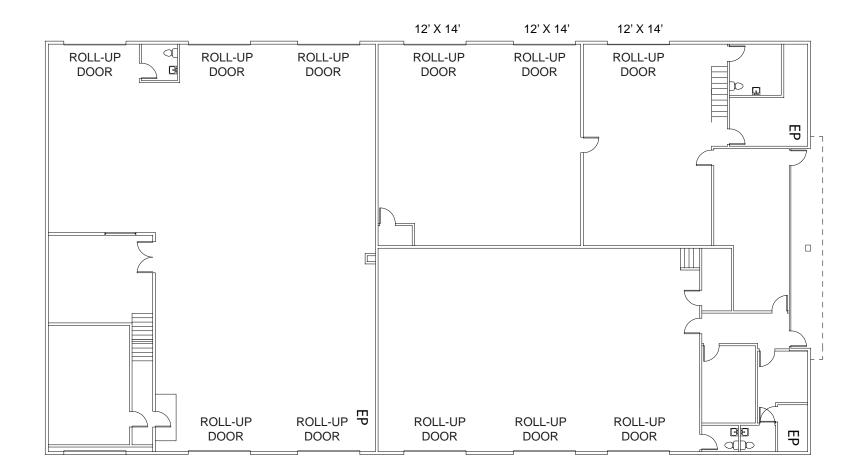

#### FEATURES:

- Office: 2,569 SF Warehouse: 9,334 SF 11,903 SF
- Eleven (11) 12' x 14' GL doors with drive through ability
- · Skylights & insulated warehouse ceiling throughout
- 18' clear height
- 400A 120/208V