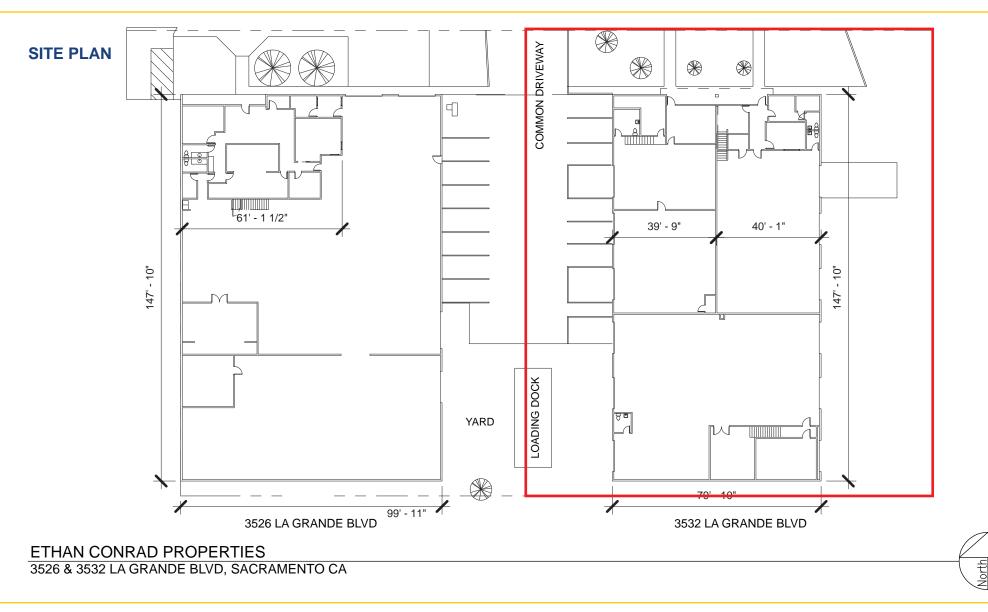

t access to Hwy 99.

Property is leased through April 30, 2021 at approximately \$0.39 PSF equating to approximately \$4,549.00 per month, IG.

### **PROPERTY PURCHASE PRICE:**

\$1,178,000.00 (\$99.00 PSF)



## ETHAN CONRAD PROPERTIES, INC.

PAGE

1300 NATIONAL DRIVE, SUITE 100 | SACRAMENTO CA, 95834 | 916.779.1000

www.ethanconradprop.com

The information contained herein has been obtained from sources we believe to be reliable. However, we cannot guarantee, warrant or represent its accuracy and all information is subject to error, change or withdrawal. An interested party and their advisors should conduct an independent investigation of the property to determine to your satisfaction the suitability of the property for your needs.

2

## FOR SALE

## 3532 LA GRANDE BLVD SACRAMENTO, CA



#### **Ethan Conrad**

## 1300 NATIONAL DRIVE, SUITE 100 | SACRAMENTO CA, 95834 | 916.779.1000

DRE: #01298662 ethan@ethanconradprop.com

## ETHAN CONRAD PROPERTIES, INC.

PAGE

www.ethanconradprop.com

The information contained herein has been obtained from sources we believe to be reliable. However, we cannot guarantee, warrant or represent its accuracy and all information is subject to error, change or withdrawal. An interested party and their advisors should conduct an independent investigation of the property to determine to your satisfaction the suitability of the property for your needs.

3



#### ETHAN CONRAD PROPERTIES

3532 LA GRANDE BLVD, SACRAMENTO CA

#### **Ethan Conrad**

DRE: #01298662 ethan@ethanconradprop.com

## ETHAN CONRAD PROPERTIES, INC.

1300 NATIONAL DRIVE, SUIT