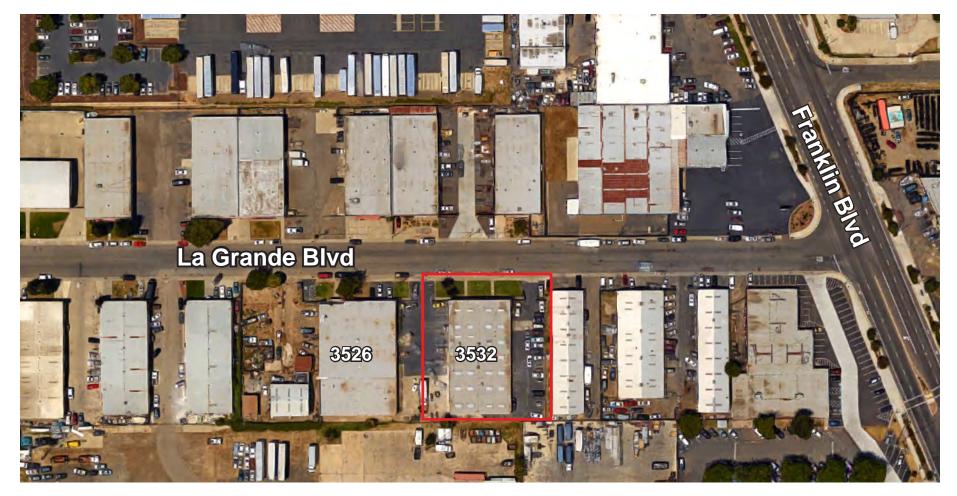

## 3532 LA GRANDE BLVD SACRAMENTO, CA

### **PROPERTY DETAILS:**

Concrete tilt up building with attractive exposed aggregate street-facing facade. M1-zoned, Property has multiple roll-up doors and drive through ability.

Excellent access to Hwy 99.