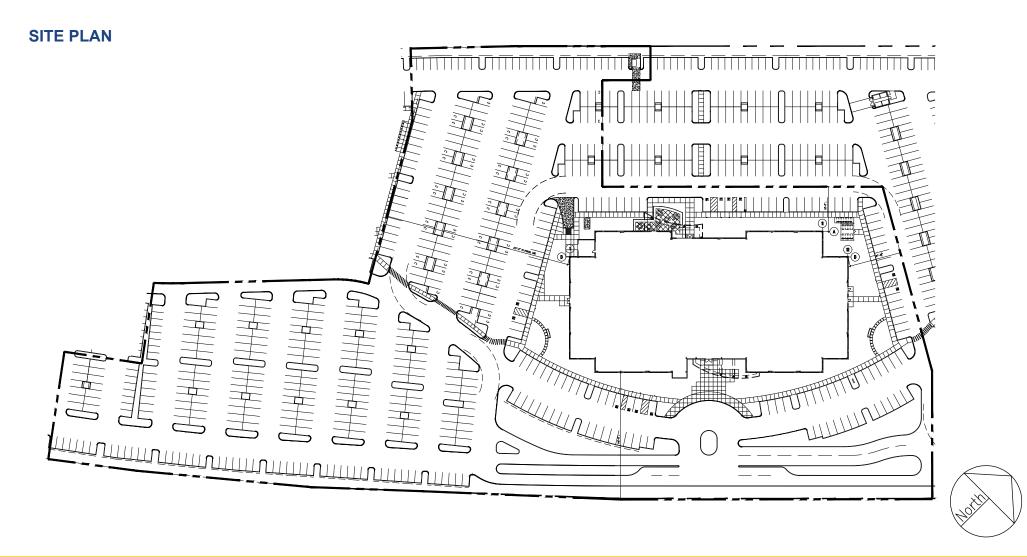

#### **FEATURES:**

- Three-story Class-A 147,252 RSF freeway facing office building in Gold River with outstanding access from Hwy 50 at Hazel Ave
- Secured campus setting
- On-site fitness center with lockers and showers. Cafe with outdoor seating
- · Three passenger elevators; one service elevator
- 4:1,000 SF parking ratio, EV charging stations