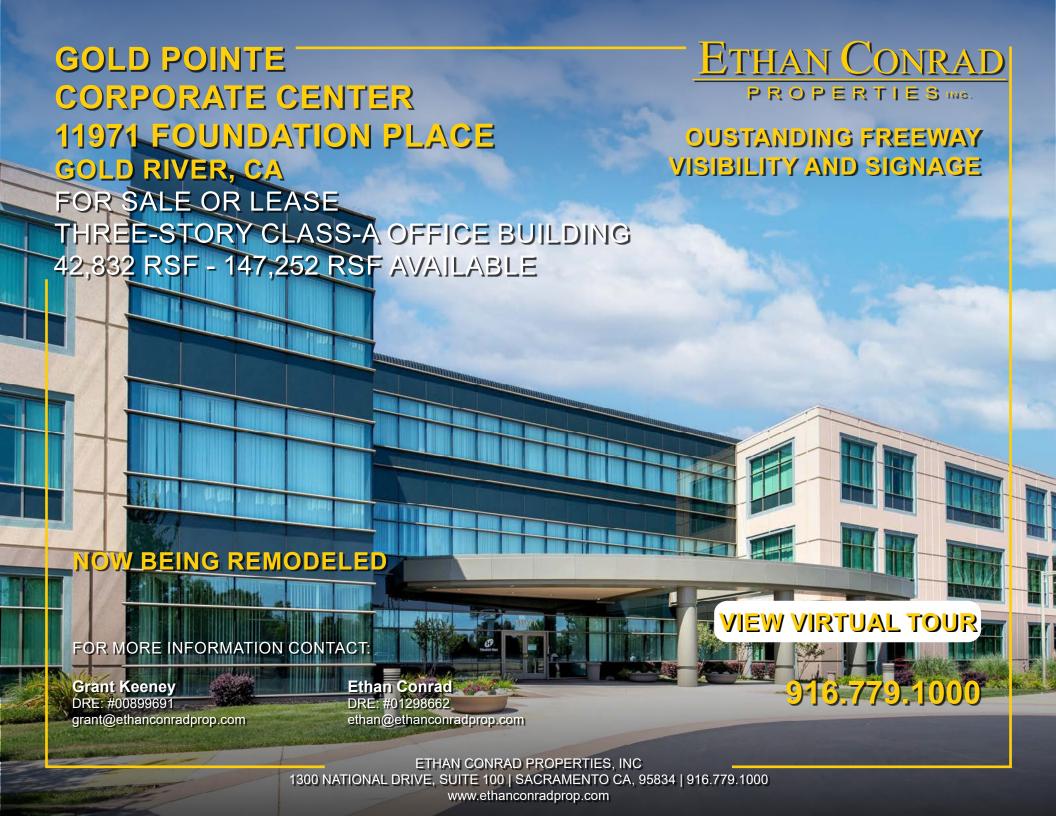

### FOR SALE OR LEASE

# GOLD POINTE CORPORATE CENTER 11971 FOUNDATION PLACE

GOLD RIVER, CA

#### **FEATURES:**

- Three-story Class-A 147,252 RSF freeway facing office building in Gold River with outstanding access from Hwy 50 at Hazel Ave
- Secured campus setting
- On-site fitness center with lockers and showers. Cafe with outdoor seating
- · Three passenger elevators; one service elevator
- 4:1,000 SF parking ratio, EV charging stations

- Building top signage with 130,000 ADT visibility
- Convenient access to light rail with shuttle service to building's front entrance
- Close proximity to Hwy 50 and the American River Parkway. Within 1 mile from the Sacramento State Aquatic Center, American River, and Lake Natoma
- Enclosed bike lockers
- Redundant fiber optics

#### **LEASE RATES:**

\$1.99-\$2.09 PSF/Mo, Full Service

 1st Floor:
 42,832 RSF

 2nd Floor:
 52,138 RSF

 3rd Floor:
 52,282 RSF

Entire Building: 147,252 RSF \$1.95 PSF/Mo, Full Service

SALE PRICE: \$18,996,000.00 (\$129.00 PSF)