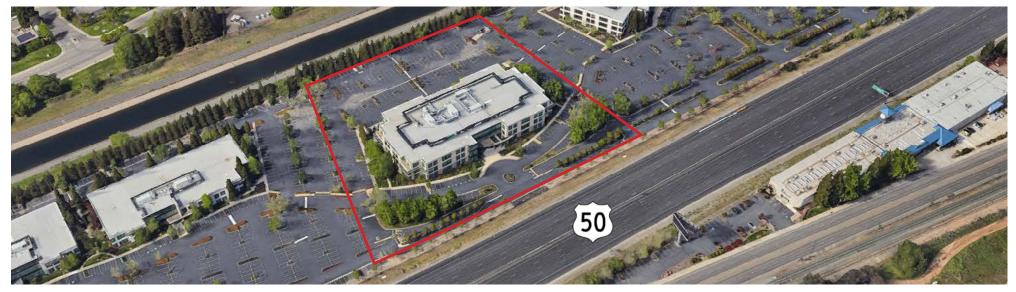

# GOLD POINTE CORPORATE CENTER 11971 FOUNDATION PLACE

GOLD RIVER, CA

#### **FEATURES:**

- Three-story Class-A 147,252 RSF freeway facing office building in Gold River with outstanding access from Hwy 50 at Hazel Ave
- Secured campus setting
- On-site fitness center with lockers and showers. Cafe with outdoor seating
- · Three passenger elevators; one service elevator
- 4:1,000 SF parking ratio, EV charging stations

- Building top signage with 130,000 ADT visibility
- Convenient access to light rail with shuttle service to building's front entrance
- Close proximity to Hwy 50 and the American River Parkway. Within 1 mile from the Sacramento State Aquatic Center, American River, and Lake Natoma
- Enclosed bike lockers
- Redundant fiber optics