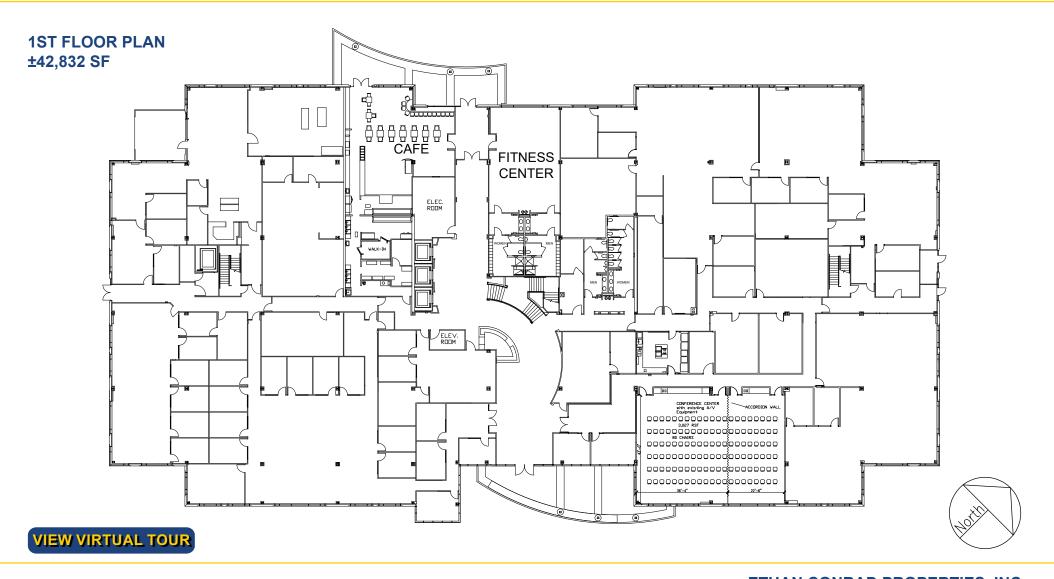

#### **LEASE RATES:**

\$1.99-\$2.09 PSF/Mo, Full Service

 1st Floor:
 42,832 RSF

 2nd Floor:
 52,138 RSF

 3rd Floor:
 52,282 RSF

Entire Building: 147,252 RSF \$1.95 PSF/Mo, Full Service

SALE PRICE: \$18,996,000.00 (\$129.00 PSF)