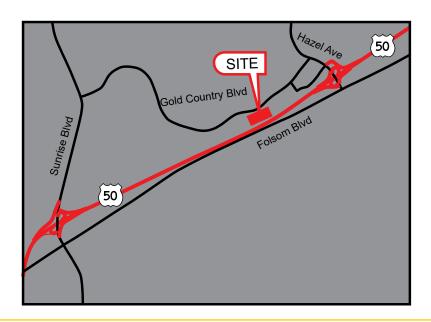

#### **FEATURES:**

- Three-story Class-A 147,252 RSF freeway facing office building in Gold River with outstanding access from Hwy 50 at Hazel Ave
- Secured campus setting
- On-site fitness center with lockers and showers. Cafe with outdoor seating
- · Three passenger elevators; one service elevator
- 4:1,000 SF parking ratio, EV charging stations

- Building top signage with 130,000 ADT visibility
- Convenient access to light rail with shuttle service to building's front entrance
- Close proximity to Hwy 50 and the American River Parkway. Within 1 mile from the Sacramento State Aquatic Center, American River, and Lake Natoma
- Enclosed bike lockers
- Redundant fiber optics