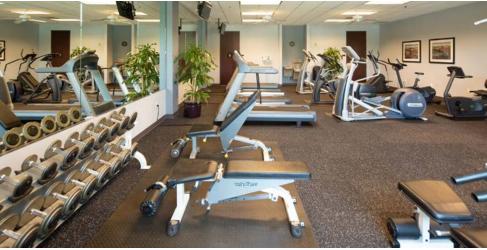

#### **FEATURES:**

- Three-story Class-A 147,252 RSF freeway facing office building in Gold River with outstanding access from Hwy 50 at Hazel Ave
- Secured campus setting
- On-site fitness center with lockers and showers. Cafe with outdoor seating
- · Three passenger elevators; one service elevator
- 4:1,000 SF parking ratio, EV charging stations