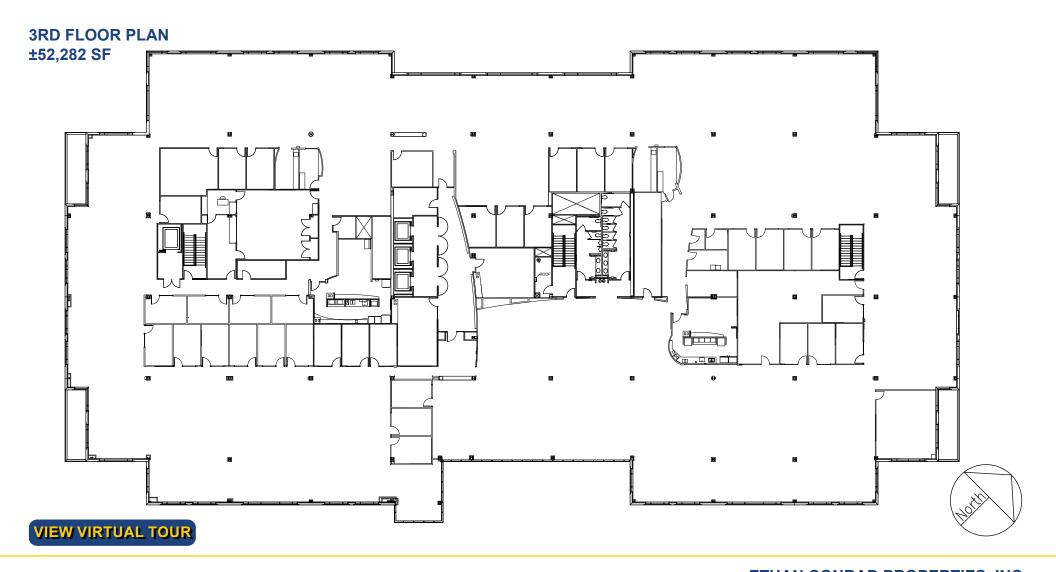

#### **LEASE RATES:**

\$1.99-\$2.09 PSF/Mo, Full Service

 1st Floor:
 42,832 RSF

 2nd Floor:
 52,138 RSF

 3rd Floor:
 52,282 RSF

Entire Building: 147,252 RSF \$1.95 PSF/Mo, Full Service

SALE PRICE: \$18,996,000.00 (\$129.00 PSF)