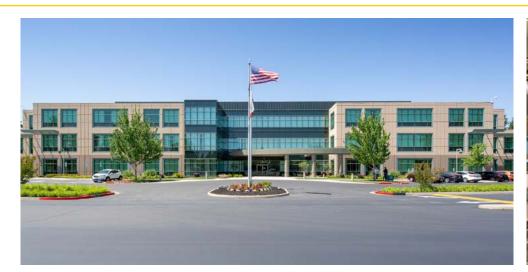

#### **FEATURES:**

- Three-story Class-A 147,252 RSF freeway facing office building in Gold River with outstanding access from Hwy 50 at Hazel Ave
- Secured campus setting
- On-site fitness center with lockers and showers. Cafe with outdoor seating
- · Three passenger elevators; one service elevator
- 4:1,000 SF parking ratio, EV charging stations

- Building top signage with 130,000 ADT visibility
- Convenient access to light rail with shuttle service to building's front entrance
- Close proximity to Hwy 50 and the American River Parkway. Within 1 mile from the Sacramento State Aquatic Center, American River, and Lake Natoma
- Enclosed bike lockers
- Redundant fiber optics