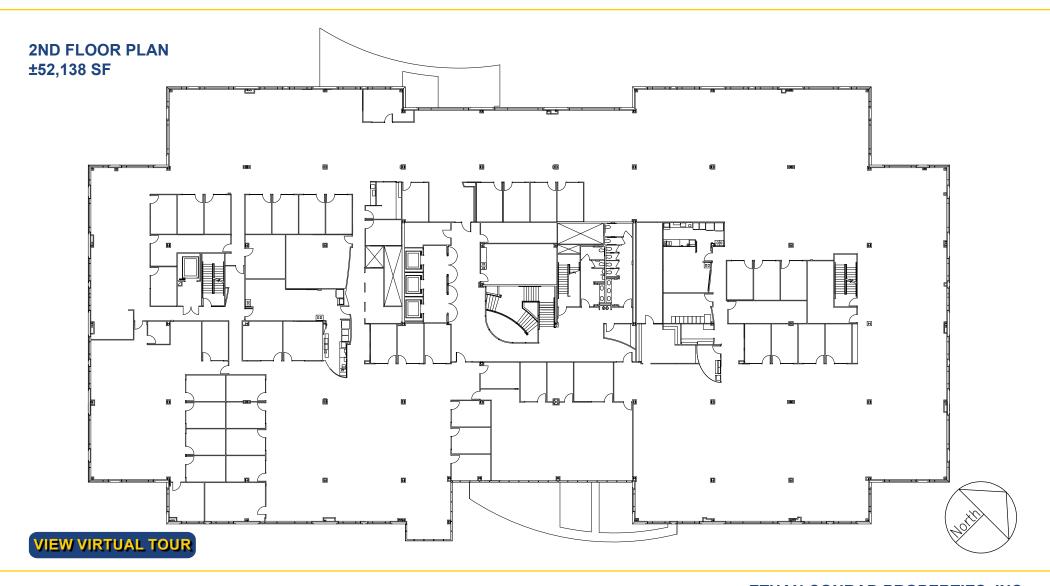

#### **LEASE RATES:**

\$1.99-\$2.09 PSF/Mo, Full Service

 1st Floor:
 42,832 RSF

 2nd Floor:
 52,138 RSF

 3rd Floor:
 52,282 RSF

Entire Building: 147,252 RSF \$1.95 PSF/Mo, Full Service

SALE PRICE: \$18,996,000.00 (\$129.00 PSF)