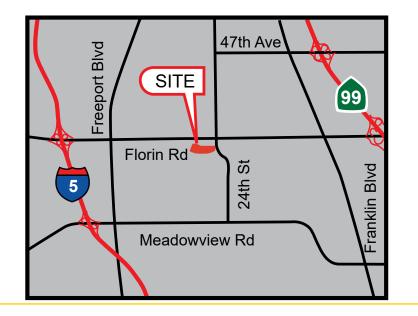

#### FEATURES:

- Located in Florin Square Shopping Center
- ±3.79 acre parcel
- Large monument signage on Florin Rd along with good building signage, both facing Florin Rd and 24th St
- Ample parking (206 spaces)
- Close to public transit and light rail station
- Strong daytime population
- Zoning: C-2 Zoning, which allows for commercial and retail uses

#### **PROPERTY DETAILS:**

Established shopping center in close proximity to many retail and food services. Located at the intersection of Florin Rd and 24th St with strong daily traffic. Formally a bowling alley and a gym. Approximately 60% of the building is free span construction.