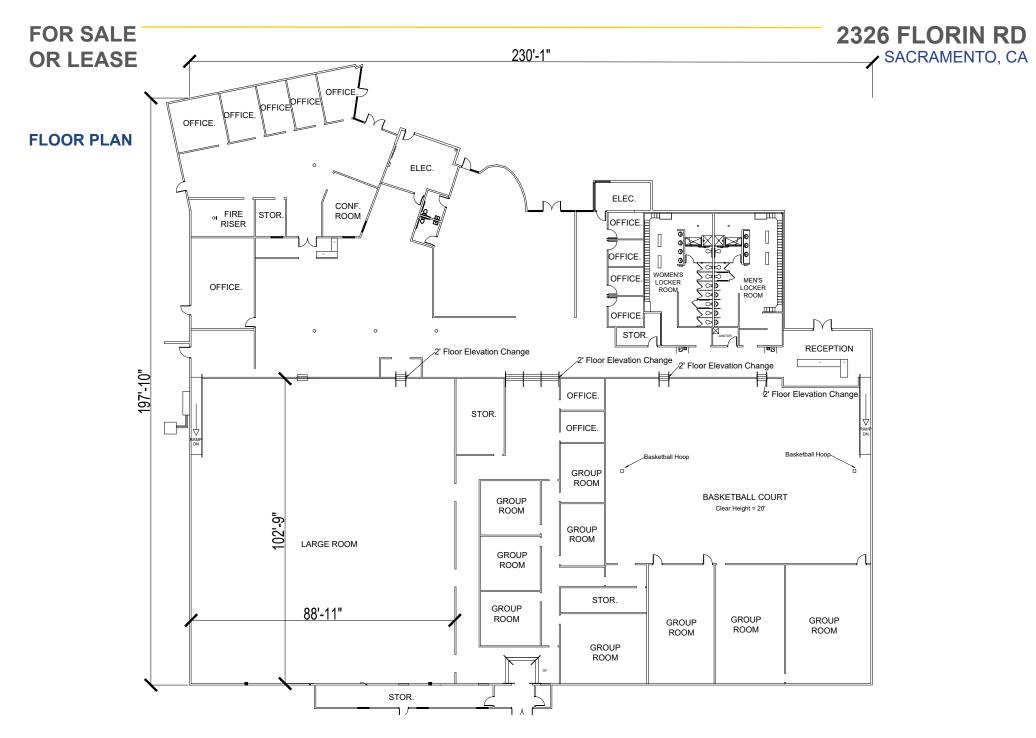

# **2326 FLORIN RD** SACRAMENTO, CA FOR SALE OR LEASE 40,260 SF CHURCH, RETAIL, OR FITNESS BUILDING

#### **PROPERTY DETAILS:**

Established shopping center in close proximity to many retail and food services. Located at the intersection of Florin Rd and 24th St with strong daily traffic. Formally a bowling alley and a gym. Approximately 60% of the building is free span construction.