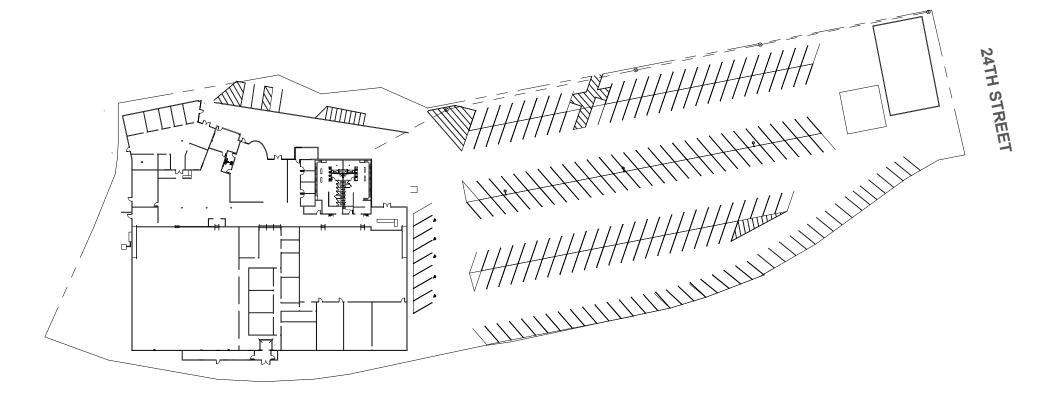

#### FEATURES:

- Located in Florin Square Shopping Center
- ±3.79 acre parcel
- Large monument signage on Florin Rd along with good building signage, both facing Florin Rd and 24th St
- Ample parking (206 spaces)
- Close to public transit and light rail station
- Strong daytime population
- Zoning: C-2 Zoning, which allows for commercial and retail uses