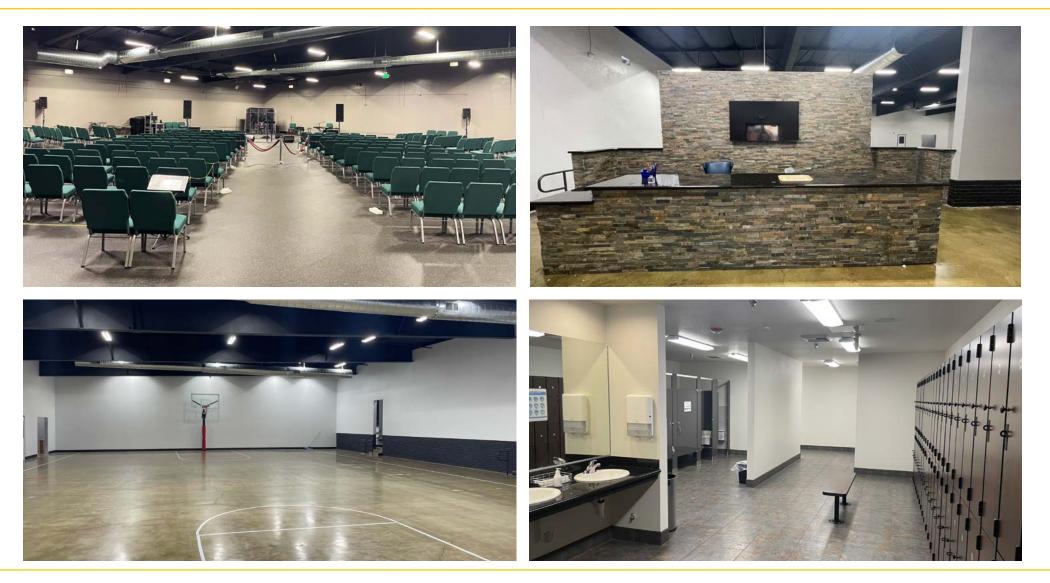

# **2326 FLORIN RD** SACRAMENTO, CA FOR SALE OR LEASE 40,260 SF CHURCH, RETAIL, OR FITNESS BUILDING

#### **PROPERTY DETAILS:**

Established shopping center in close proximity to many retail and food services. Located at the intersection of Florin Rd and 24th St with strong daily traffic. Formally a bowling alley and a gym. Approximately 60% of the building is free span construction.

The following is a brief list of logical uses per the zoning:

- · General Retail · Athletic/Fitness Club · General Office
- · Entertainment/Amusement Center (Indoor) · Assembly Cultural,
- Religious, Social · Theater/Cinema/Museum
- · School Dance, Music, Art, Martial Arts, Vocational