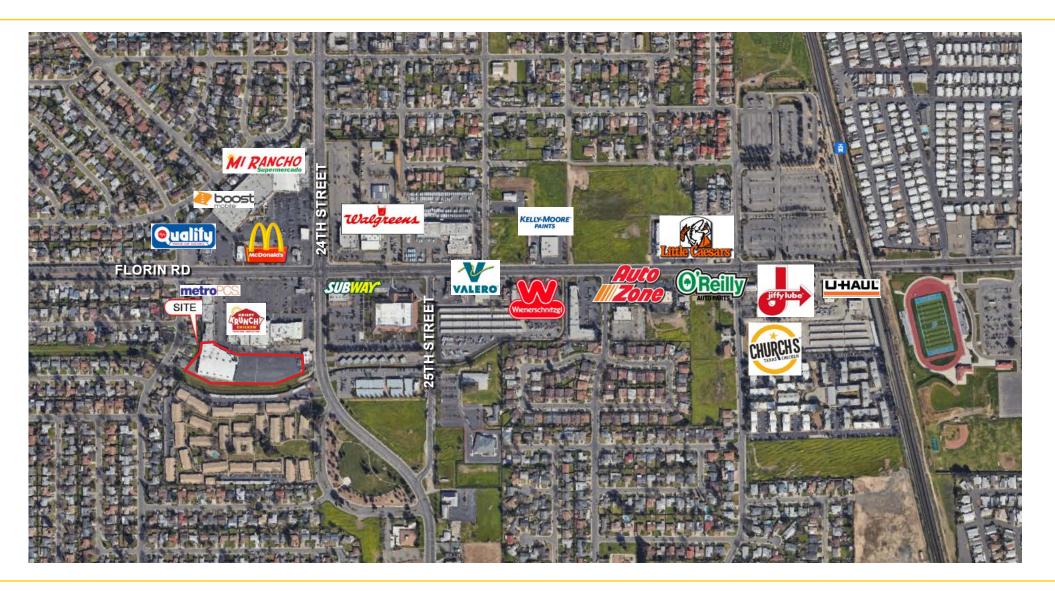

#### FEATURES:

- Located in Florin Square Shopping Center
- ±3.79 acre parcel
- Large monument signage on Florin Rd along with good building signage, both facing Florin Rd and 24th St
- Ample parking (206 spaces)
- Close to public transit and light rail station
- Strong daytime population
- Zoning: C-2 Zoning, which allows for commercial and retail uses

#### **PROPERTY DETAILS:**

Established shopping center in close proximity to many retail and food services. Located at the intersection of Florin Rd and 24th St with strong daily traffic. Formally a bowling alley and a gym. Approximately 60% of the building is free span construction.

#### **PURCHASE PRICE:**

\$4,630,000 (\$115.00 PSF)

| DEMOGRAPHICS:                                                                             | 1 Mile                    | 3 Mile                        | 5 Mile              |
|-------------------------------------------------------------------------------------------|---------------------------|-------------------------------|---------------------|
| 2023 Total Population (est):<br>2023 Average HH Income:<br>2023 Traffic Count @ [Florin R | 24,687<br>\$69,339<br>d]: | 162,283<br>\$79,633<br>29,861 | 354,656<br>\$86,116 |