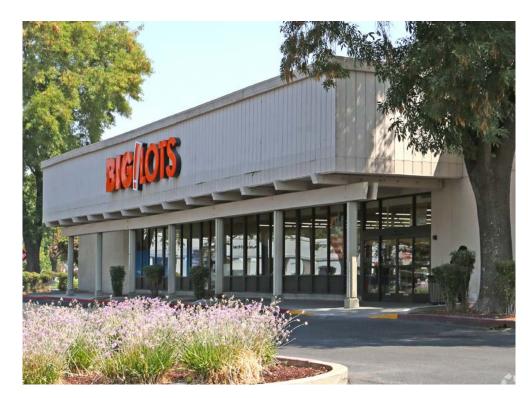

#### **FEATURES:**

- · Big Lots! and Michaels anchored
- Adjacent to the Merced Mall
- · Abundant parking
- Close proximity to Hwy 99
- Prominent signage opportunity on the Merced Mall pylon on W. Olive Ave
- First time on the market in 5+ years

#### PROPERTY DETAILS:

The Merced Mall Center is undergoing a major redevelopment and part of the major retail corridor in Merced. Big Lots! and Michaels flank the shop spaces.

Diverse mix of national tenants in the surrounding area, including: JCPenney, Sephora, Target, Starbucks, dd's Discounts, CVS Pharmacy, Five Below, Kohl's, and many more.