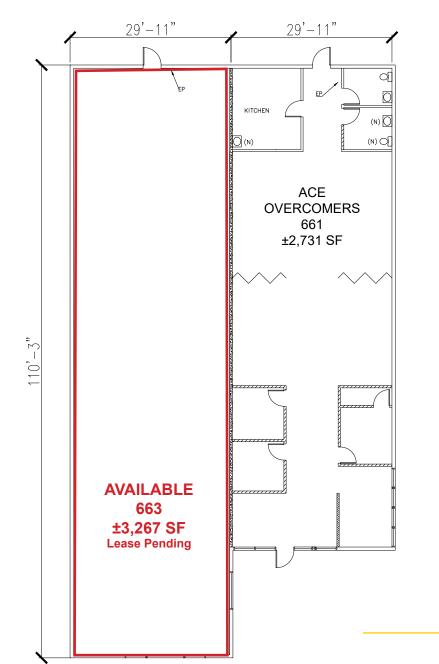

#### **FLOOR PLAN**

| Suite | SF    | Lease Rate      | Monthly Rent |
|-------|-------|-----------------|--------------|
| 663   | 3,267 | \$1.39 PSF, NNN | \$4,541.00   |

NNN costs are approximately \$0.32 PSF.

#### **LEASE RATE:**

Suite 663\*: 3,267 SF \$4,541.00 (\$1.39 PSF, NNN)

NNN costs are approximately \$0.32 PSF. \*Lease pending.

 DEMOGRAPHICS:
 1 Mile
 3 Mile
 5 Mile

 2023 Total Population (est):
 18,989
 96,869
 111,382