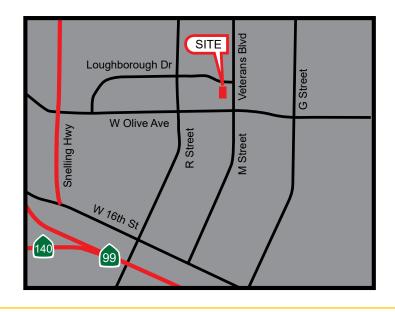

**MERCED MALL CENTER** 663 FAIRFIELD DR MERCED, CA FOR LEASE 3,267 SF RETAIL SUITE AVAILABLE ETHAN CONRAD PROPERTIES INC.

## MERCED MALL CENTER 663 FAIRFIELD DR

MERCED, CA

MERCED, CA