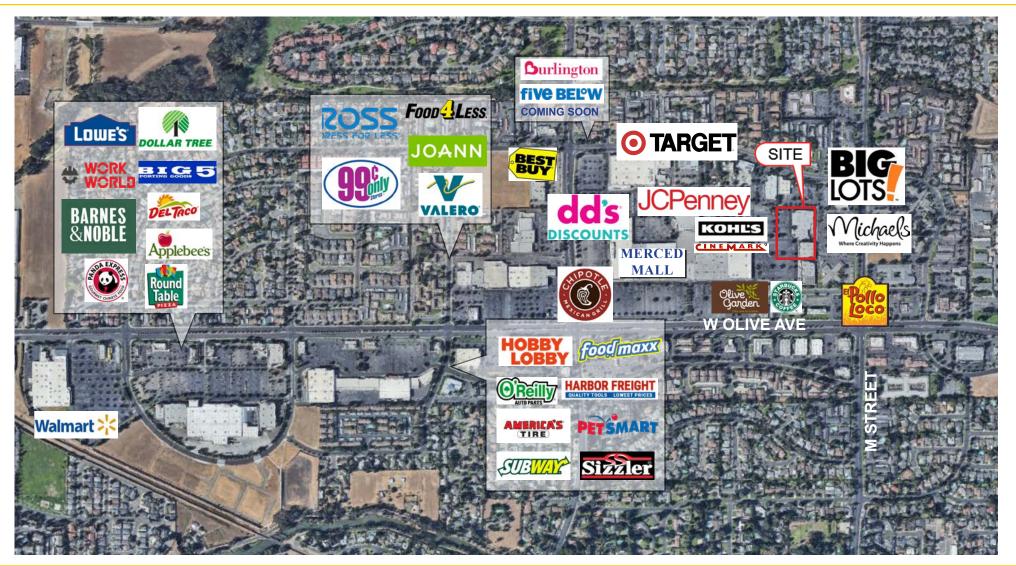

#### PROPERTY DETAILS:

The Merced Mall Center is undergoing a major redevelopment and part of the major retail corridor in Merced. Big Lots! and Michaels flank the shop spaces.

Diverse mix of national tenants in the surrounding area, including: JCPenney, Sephora, Target, Starbucks, dd's Discounts, CVS Pharmacy, Five Below, Kohl's, and many more.

#### **FEATURES:**

- · Big Lots! and Michaels anchored
- Adjacent to the Merced Mall
- · Abundant parking
- Close proximity to Hwy 99
- Prominent signage opportunity on the Merced Mall pylon on W. Olive Ave
- First time on the market in 5+ years