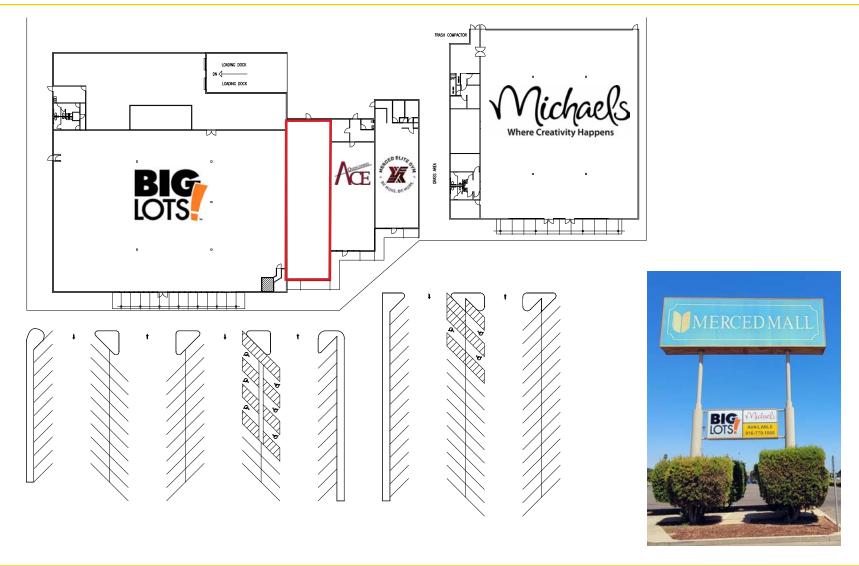

#### **SITE PLAN**

#### **FEATURES:**

- · Big Lots! and Michaels anchored
- Adjacent to the Merced Mall
- · Abundant parking
- Close proximity to Hwy 99
- Prominent signage opportunity on the Merced Mall pylon on W. Olive Ave
- First time on the market in 5+ years

#### PROPERTY DETAILS:

The Merced Mall Center is undergoing a major redevelopment and part of the major retail corridor in Merced. Big Lots! and Michaels flank the shop spaces.

Diverse mix of national tenants in the surrounding area, including: JCPenney, Sephora, Target, Starbucks, dd's Discounts, CVS Pharmacy, Five Below, Kohl's, and many more.