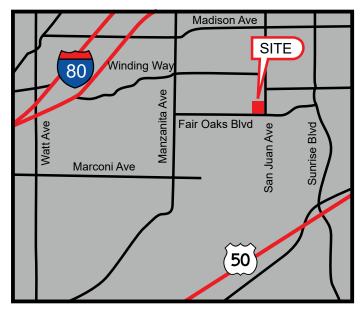

### **PROPERTY DETAILS:**

This property is located in the established City of Carmichael, CA and is surrounded by dense residential subdivisions with strong demographics.

The pad is situated on the corner of the signalized intersection of Fair Oaks Blvd and San Juan Ave, which are two of the busiest streets in the area.