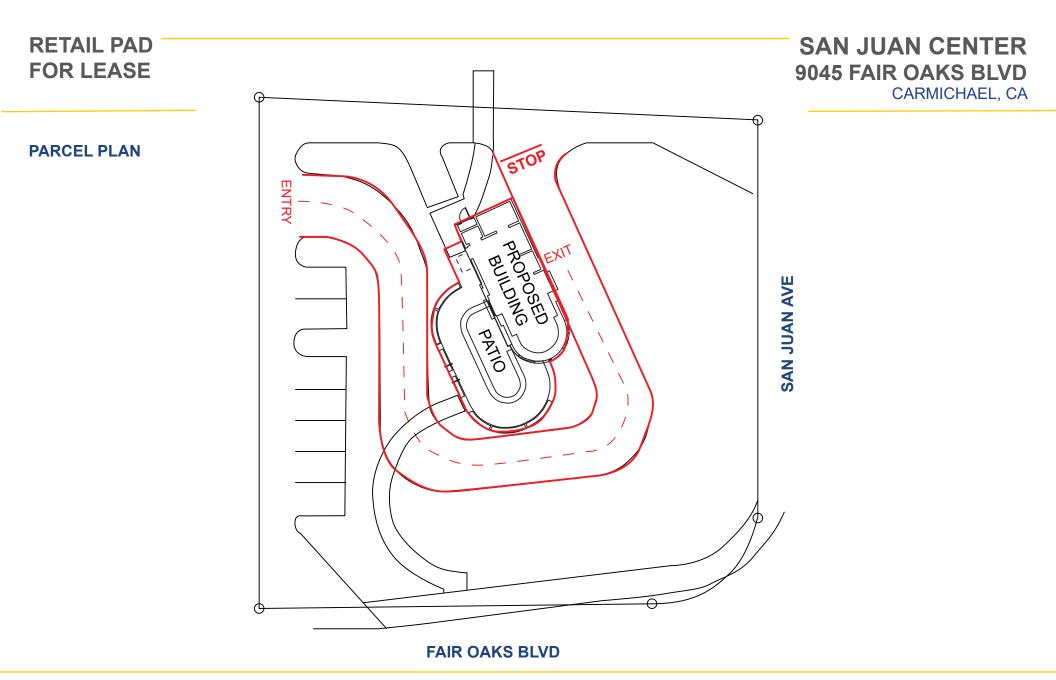

## RETAIL PAD FOR LEASE

### **FEATURES**:

- Formerly entitled for ±600 SF drive-thru kiosk
- Drive aisle ±180 ft
- 9 vehicle stacking plan
- Hard corner site at signalized intersection with excellent visibility
- Traffic counts of over 48,000 cars per day @ the intersection
- Located on a major commuter route
- · Surrounded by dense residential neighborhoods