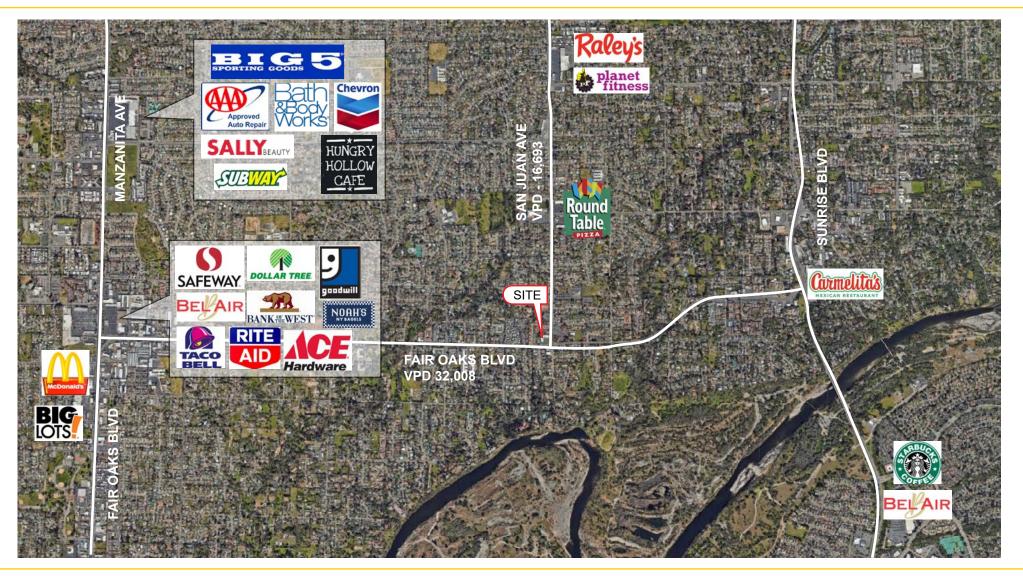

### **PROPERTY DETAILS:**

This property is located in the established City of Carmichael, CA and is surrounded by dense residential subdivisions with strong demographics.

The pad is situated on the corner of the signalized intersection of Fair Oaks Blvd and San Juan Ave, which are two of the busiest streets in the area.

### **GROUND LEASE RATE:**

\$4,950.00 NNN, per month.

**DEMOGRAPHICS:** 2023 Total Population (est): 2023 Average HH Income: Traffic Count: 1 Mile3 Mile5 Mile10,426122,110339,213\$107,541\$95,067\$91,971Fair Oaks Blvd - 32,008\$an Juan Ave - 16,693