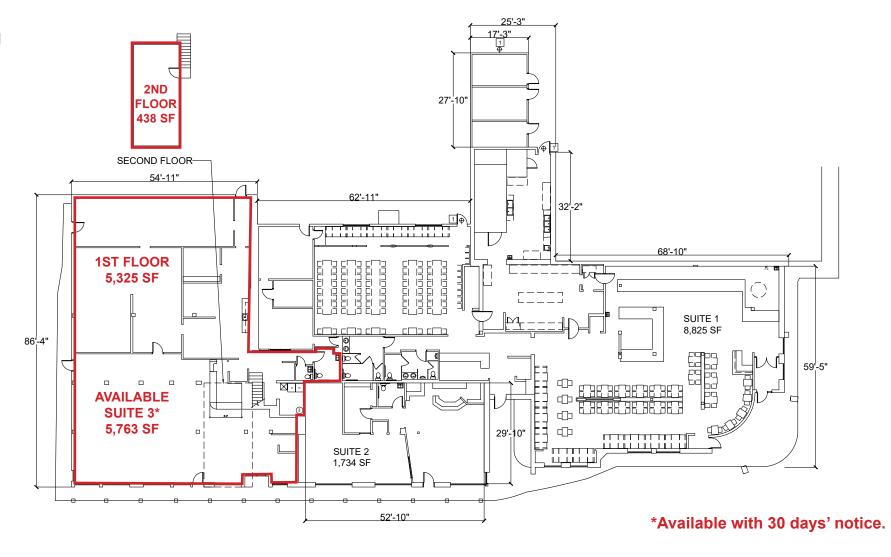

## **FLOOR PLAN**

#### **LEASE RATE:**

Suite 3\* 5,763 SF \$5,071.00 (\$0.88 PSF, NNN)

NNN costs are approximately \$0.37 PSF. \*Available with 30 days' notice.

 DEMOGRAPHICS:
 1 Mile
 3 Mile
 5 Mile

 2024 Total Population (est):
 17,197
 42,852
 381,340