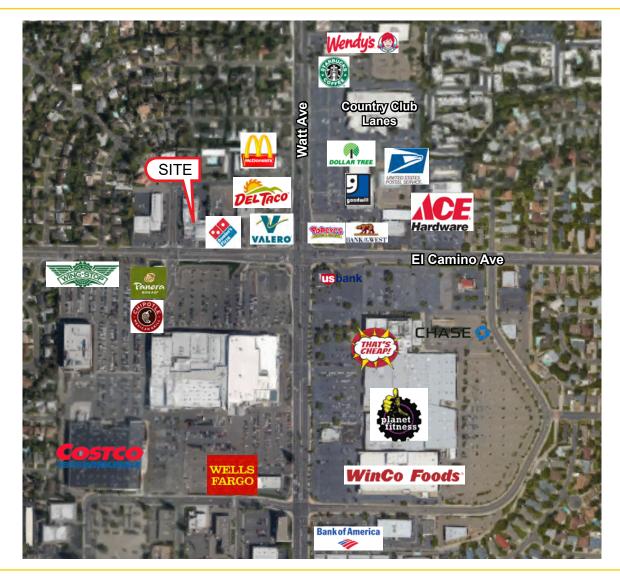

#### PROPERTY DETAILS:

Located directly across the street from the remodeled Country Club Plaza near the intersection of El Camino Ave and Watt Ave.

Retailers at the intersection include Costco, WinCo, Planet Fitness, McDonald's, That's Cheap, WingStop, Chipotle, Panera Bread, and Michael's.