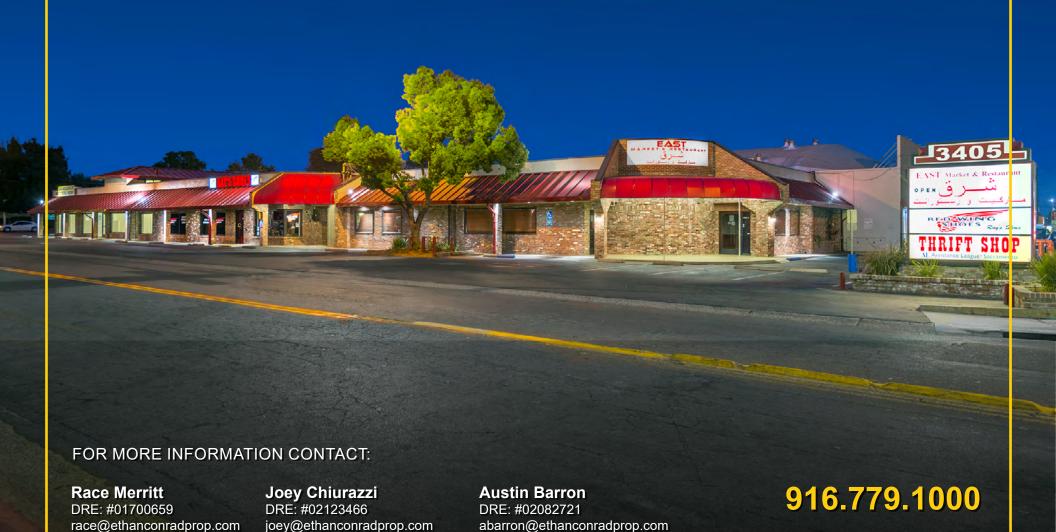

# 3405 EL CAMINO AVE SACRAMENTO, CA

FOR LEASE 5,763 SF RETAIL SUITE

ETHAN CONRAD PROPERTIES, INC

### **FEATURES:**

- · Well-located, attractive retail property
- Located in the most robust retail trade area in Sacramento
- Excellent signage on the corner of El Camino Ave and Yorktown Ave
- One block from Watt Ave between I-80 and Hwy 50
- Densely populated area with strong daytime traffic