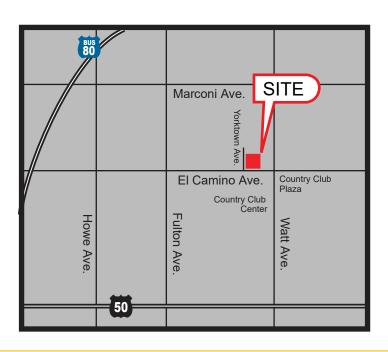

### **FEATURES:**

- · Well-located, attractive retail property
- Located in the most robust retail trade area in Sacramento
- Excellent signage on the corner of El Camino Ave and Yorktown Ave
- One block from Watt Ave between I-80 and Hwy 50
- Densely populated area with strong daytime traffic

#### PROPERTY DETAILS:

Located directly across the street from the remodeled Country Club Plaza near the intersection of El Camino Ave and Watt Ave.

Retailers at the intersection include Costco, WinCo, Planet Fitness, McDonald's, That's Cheap, WingStop, Chipotle, Panera Bread, and Michael's.