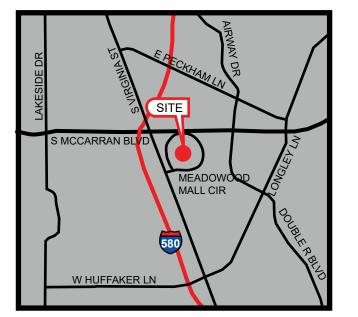

#### FEATURES:

- Co-anchor to Meadowood Mall, Reno's main retail center
- Regional mall location within proximity to a major thoroughfare
- Excellent access to I-580
- Strong cross traffic tenancy
- 1st floor 35,651 SF retail space available

#### **PROPERTY DETAILS:**

This site is co-anchored with the high-performance Meadowood Mall. Vibrant during weekends and prime shopping hours, Meadowood Mall is a long-standing staple of the community and a major point of destination for residents.