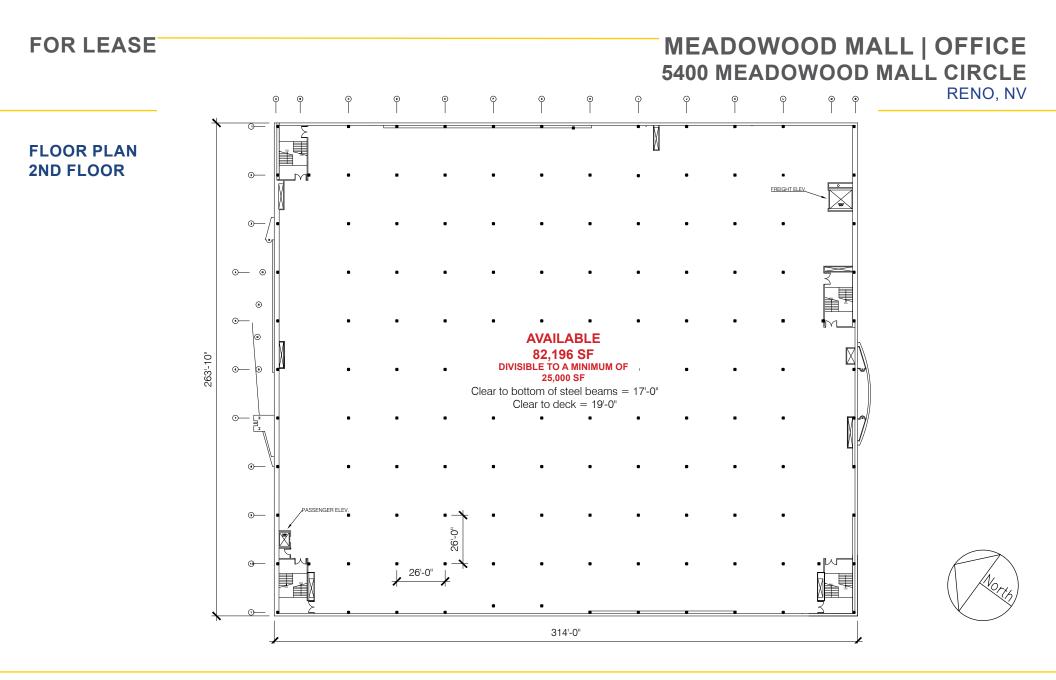

#### LEASE RATES:

2nd Floor: 25,000 SF - 82,196 SF \$0.79 - \$0.95 PSF, NNN

NNN costs are approximately \$0.29 PSF.

**DEMOGRAPHICS:** 2022 Total Population (est): 2022 Average HH Income: Traffic Count @

| 1 Mile         | 3 Mile   | 5 Mile   |
|----------------|----------|----------|
| 9,387          | 72,562   | 180,679  |
| \$49,729       | \$59,375 | \$62,502 |
| S McCarra      | 26,342   |          |
| S Vigirnia St: |          | 22,415   |
| I-580:         |          | 46,084   |