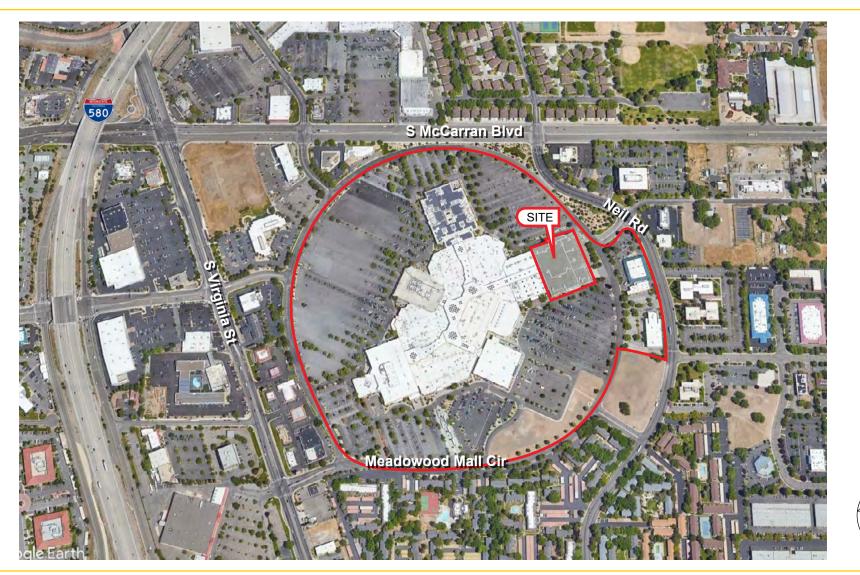

#### **PROPERTY DETAILS:**

This site is co-anchored with the high-performance Meadowood Mall. Vibrant during weekends and prime shopping hours, Meadowood Mall is a long-standing staple of the community and a major point of destination for residents.

Meadowood Mall's entertainment and dining tenants include Cheesecake Factory, Starbucks, Wayback Burgers, and more, together with Round 1 Bowling, creating a strong one-stop family experience.