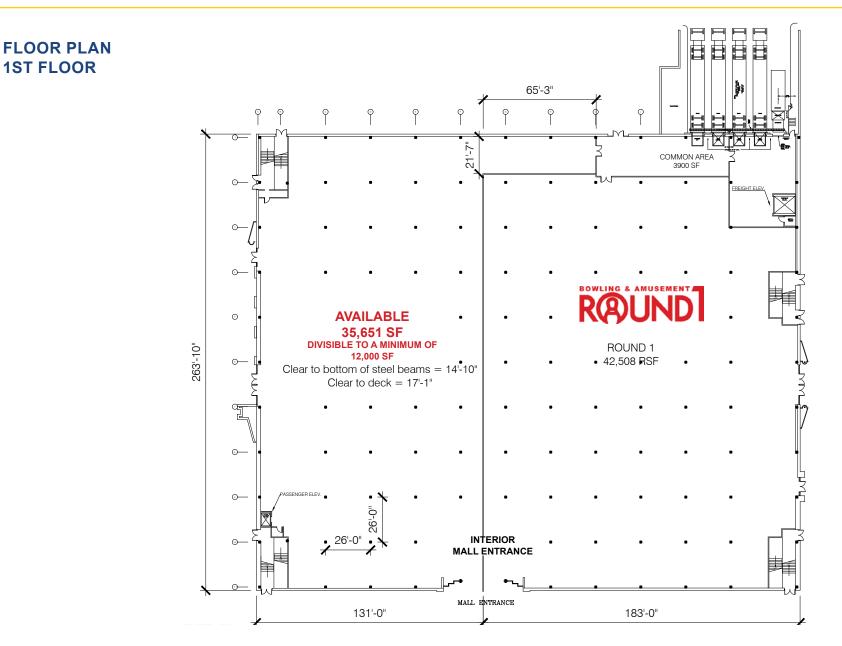

#### FEATURES:

- Co-anchor to Meadowood Mall, Reno's main retail center
- Regional mall location within proximity to a major thoroughfare
- Excellent access to I-580
- Strong cross traffic tenancy
- 1st floor 35,651 SF retail space available

Meadowood Mall's entertainment and dining tenants include Cheesecake Factory, Starbucks, Wayback Burgers, and more, together with Round 1 Bowling, creating a strong one-stop family experience.