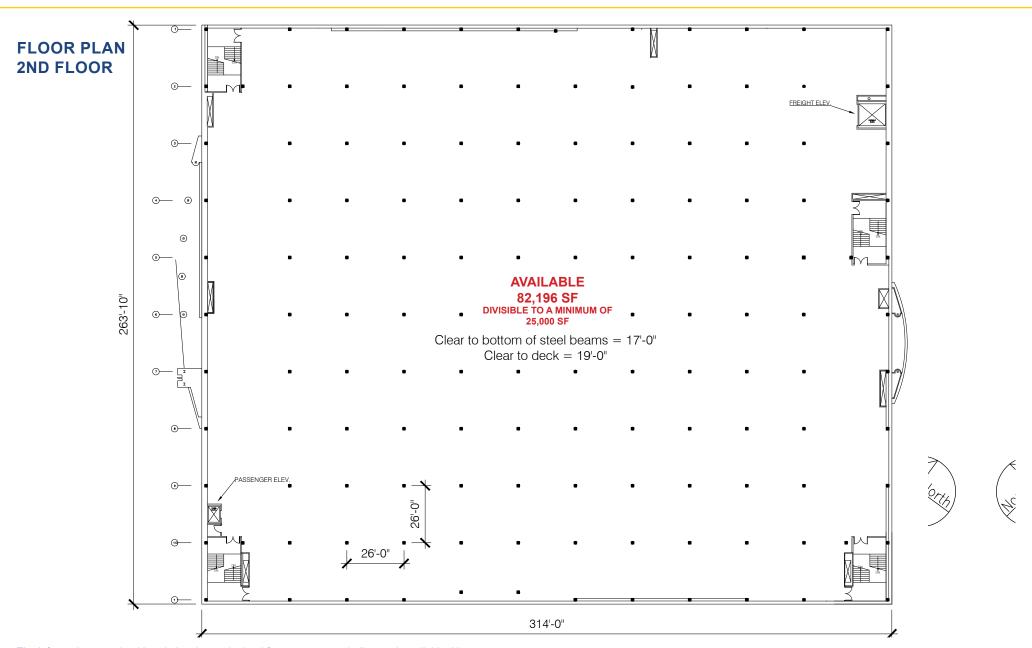

#### **LEASE RATES:**

1st Floor: 12,000 SF - 35,651 SF \$1.35 - \$1.49 PSF, NNN 2nd Floor: 25,000 SF - 82,196 SF \$0.79 - \$0.95 PSF, NNN

NNN costs are approximately \$0.29 PSF.

**DEMOGRAPHICS:** 1 Mile 3 Mile 5 Mile 2022 Total Population (est): 9.387 72.562 180.679 2022 Average HH Income: \$49.729 \$59.375 \$62.502 Traffic Count @ 26.342 S McCarran Blvd: S Vigirnia St: 22,415 I-580: 46,084