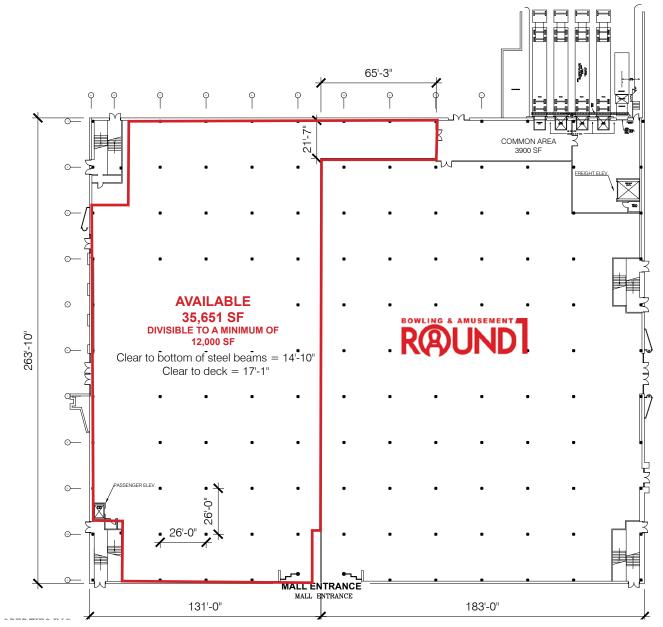

#### **LEASE RATES:**

1st Floor: 12,000 SF - 35,651 SF \$1.35 - \$1.49 PSF, NNN 2nd Floor: 25,000 SF - 82,196 SF \$0.79 - \$0.95 PSF, NNN

NNN costs are approximately \$0.29 PSF.

**DEMOGRAPHICS:** 1 Mile 3 Mile 5 Mile 2022 Total Population (est): 9.387 72.562 180.679 2022 Average HH Income: \$49.729 \$59.375 \$62.502 Traffic Count @ 26.342 S McCarran Blvd: S Vigirnia St: 22,415 I-580: 46,084

### FLOOR PLAN 1ST FLOOR