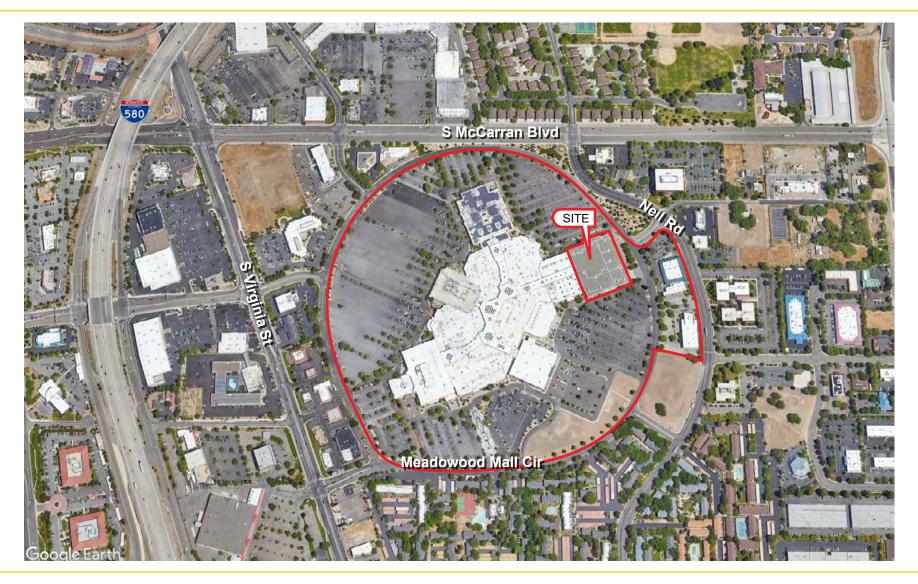

#### **FEATURES:**

- Co-anchor to Meadowood Mall, Reno's main retail center
- Regional mall location within proximity to a major thoroughfare
- Excellent access to I-580
- Strong cross traffic tenancy

#### PROPERTY DETAILS:

This site is co-anchored with the high-performance Meadowood Mall. Vibrant during weekends and prime shopping hours, Meadowood Mall is a long-standing staple of the community and a major point of destination for residents.

#### **LEASE RATES:**

1st Floor: 12,000 SF - 35,651 SF \$1.35 - \$1.49 PSF, NNN 2nd Floor: 25,000 SF - 82,196 SF \$0.79 - \$0.95 PSF, NNN

NNN costs are approximately \$0.29 PSF.

**DEMOGRAPHICS:** 1 Mile 3 Mile 5 Mile 2022 Total Population (est): 9.387 72.562 180.679 2022 Average HH Income: \$49.729 \$59.375 \$62.502 Traffic Count @ 26.342 S McCarran Blvd: S Vigirnia St: 22,415 I-580: 46,084