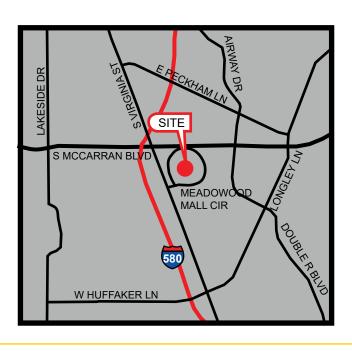

#### **FEATURES:**

- Co-anchor to Meadowood Mall, Reno's main retail center
- Regional mall location within proximity to a major thoroughfare
- Excellent access to I-580
- Strong cross traffic tenancy

#### PROPERTY DETAILS:

This site is co-anchored with the high-performance Meadowood Mall. Vibrant during weekends and prime shopping hours, Meadowood Mall is a long-standing staple of the community and a major point of destination for residents.