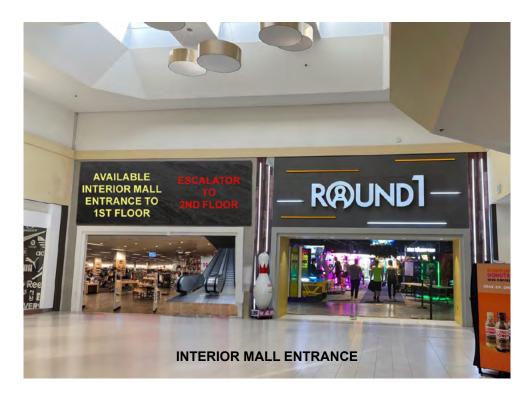

Meadowood Mall's entertainment and dining tenants include Cheesecake Factory, Starbucks, Wayback Burgers, and more, together with Round 1 Bowling, creating a strong one-stop family experience.