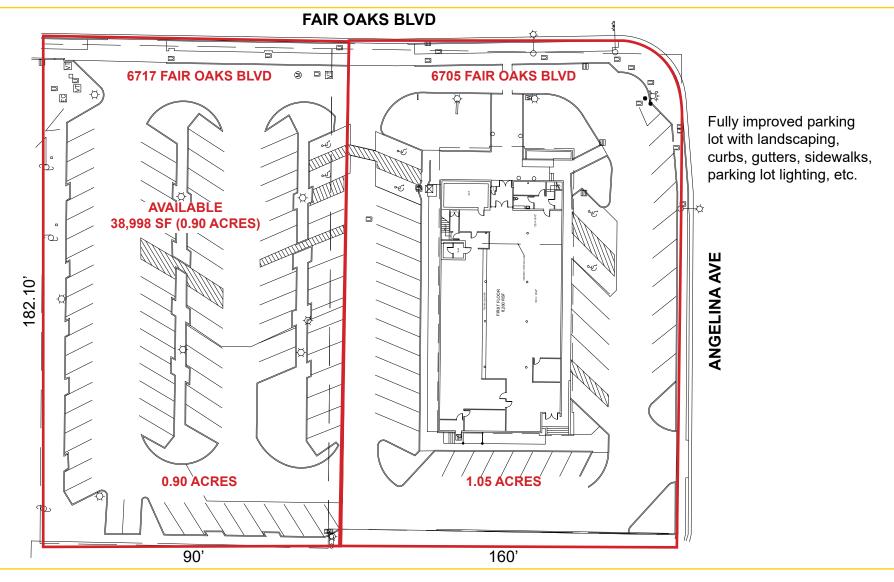

## ETHAN CONRAD PROPERTIES, INC.

1300 NATIONAL DRIVE, SUITE 100 | SACRAMENTO CA, 95834 | 916.779.1000 www.ethanconradprop.com

**SITE PLAN** 

## **PARCEL RATE:**

38,998 SF (0.90 acres)