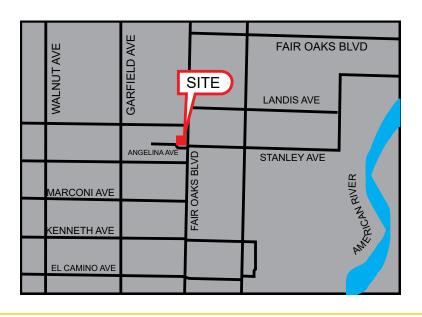

#### **PROPERTY DETAILS:**

The subject property is a 0.90 acre parcel that is ideally located at the NE corner of Fair Oaks Blvd and Stanley Avenue, offering excellent visibility and access at a signalized intersection. With its strategic location on the major arterial through Carmichael, this property ensures high traffic exposure for any prospective tenant.