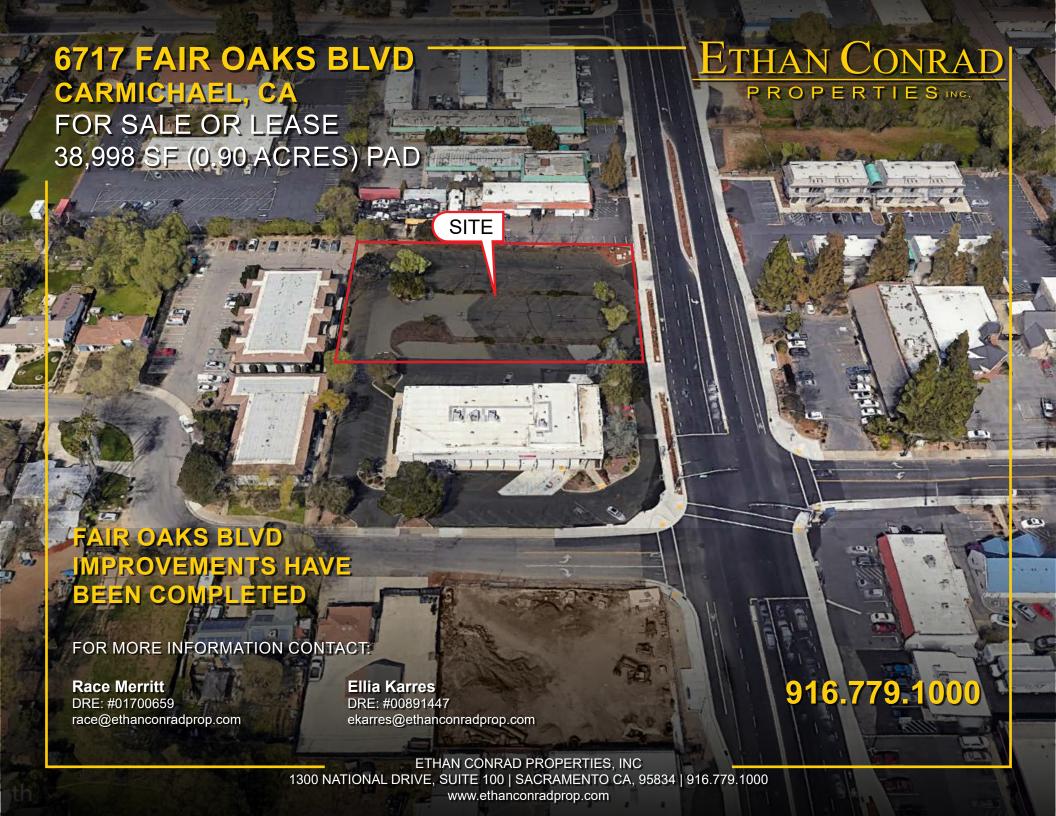

#### **PROPERTY DETAILS:**

The subject property is a 0.90 acre parcel that is ideally located at the NE corner of Fair Oaks Blvd and Stanley Avenue, offering excellent visibility and access at a signalized intersection. With its strategic location on the major arterial through Carmichael, this property ensures high traffic exposure for any prospective tenant.

An excellent development site for a variety of uses and drive-thru uses such as fast food, car wash, coffee, dental, etc.

## **PARCEL RATE:**

38,998 SF (0.90 acres)