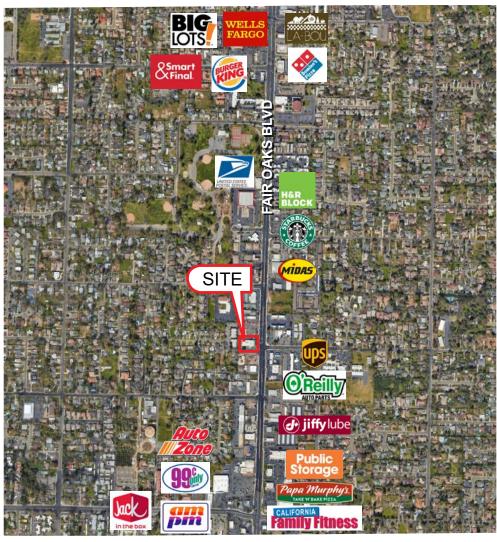

#### **PROPERTY DETAILS:**

The subject property is a 0.90 acre parcel that is ideally located at the NE corner of Fair Oaks Blvd and Stanley Avenue, offering excellent visibility and access at a signalized intersection. With its strategic location on the major arterial through Carmichael, this property ensures high traffic exposure for any prospective tenant.

# 6717 FAIR OAKS BLVD CARMICHAEL, CA