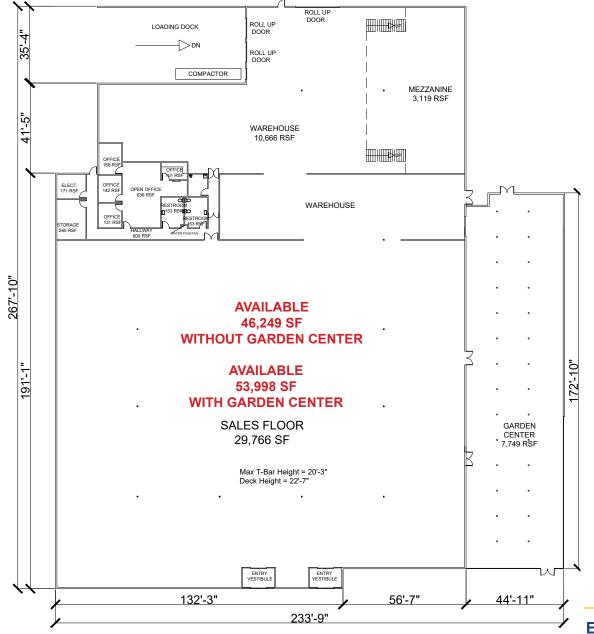

ank, Mountain Mike's Pizza, GameStop, Togo's, Baskin-Robbins and AM/PM.

Use permit and all needed entitlements for fitness facility including traffic impact study.

### **LEASE RATE:**

\$58,523.00 (Based on 46,249 SF building, \$1.19 PSF, NNN and 7,749 SF Garden Center, \$0.45 PSF, NNN)

NNN costs are approximately \$0.25 PSF. Available with 30 days notice.

### **PURCHASE PRICE:**

\$6,801,053.00 (\$137.00 PSF for 46,249 SF Building and \$60.00 PSF for 7,749 SF Garden Center)

 DEMOGRAPHICS:
 1 Mile
 3 Mile
 5 Mile

 2023 Total Population (est):
 29,487
 122,698
 303,126

 2023 Average HH Income:
 \$101,240
 \$102,871
 \$101,502

 Traffic Count @ Everta Rd & Walerga Rd:
 24,575

### ETHAN CONRAD PROPERTIES, INC.

# FOR SALE OR LEASE

# 4249 ELVERTA RD

ANTELOPE, CA

### **FLOOR PLAN**



**VIEW VIRTUAL TOUR** 

ETHAN CONRAD PROPERTIES, INC.