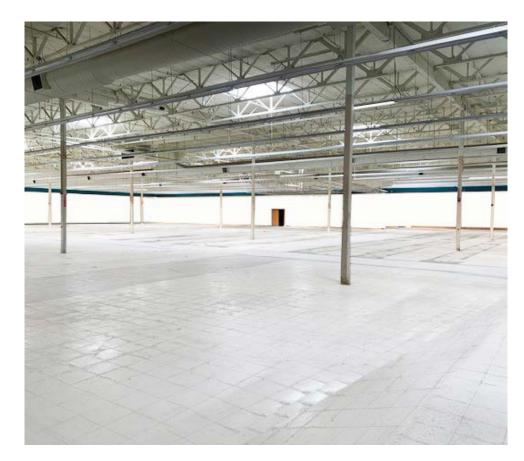

4249 ELVERTA RD ANTELOPE, CA FOR SALE OR LEASE 46,249 SF ANCHOR BUILDING 7,749 SF GARDEN CENTER

ETHAN CONRAD

PROPERTIES INC.

FOR MORE INFORMATION CONTACT:

Ethan Conrad DRE: #01298662 ethan@ethanconradprop.com VIEW VIRTUAL TOUR

### **FEATURES:**

- Located at the signalized intersection of Elverta Rd and Walerga Rd
- 3,119 SF and 7,749 SF Garden Center
- Three (3) loading docks
- Parcel size: 6.065 acres (APN: 203-166-031)
- Zoning: SC
- Monument and building signage available
- · Strong residential population