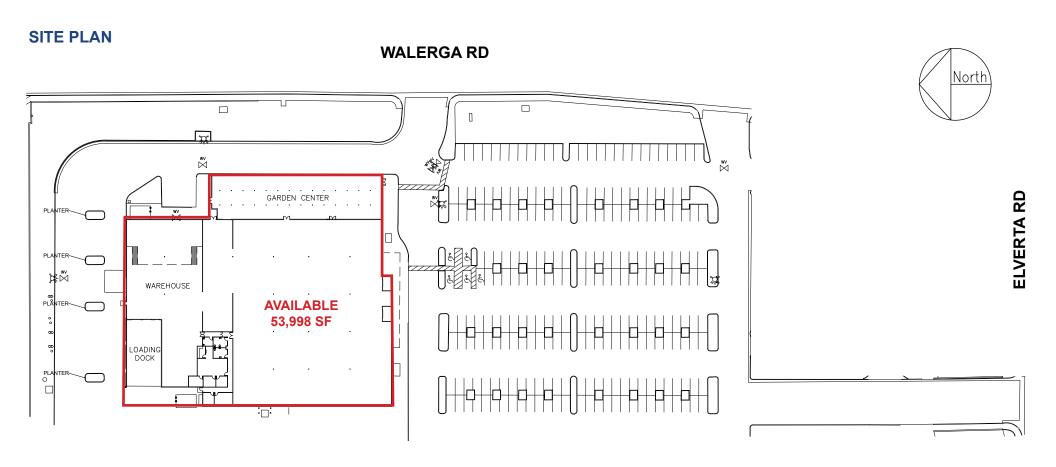

### **FEATURES:**

- Located at the signalized intersection of Elverta Rd and Walerga Rd
- 3,119 SF and 7,749 SF Garden Center
- Three (3) loading docks
- Parcel size: 6.065 acres (APN: 203-166-031)
- Zoning: SC
- Monument and building signage available
- · Strong residential population