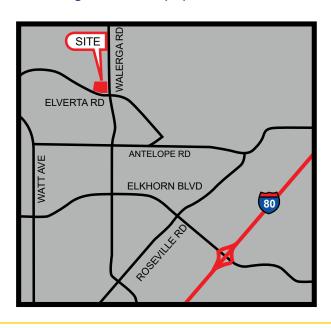

### **FEATURES:**

- Located at the signalized intersection of Elverta Rd and Walerga Rd
- 3,119 SF and 7,749 SF Garden Center
- Three (3) loading docks
- Parcel size: 6.065 acres (APN: 203-166-031)
- Zoning: SC
- Monument and building signage available
- · Strong residential population

#### PROPERTY DETAILS:

The former Orchard Hardware Store co-anchors the center along with WinCo Foods and is across the street from Bel Air shopping center.

National tenants include Petco, Starbucks, Panda Express, Chase Bank, Mountain Mike's Pizza, GameStop, Togo's, Baskin-Robbins and AM/PM.