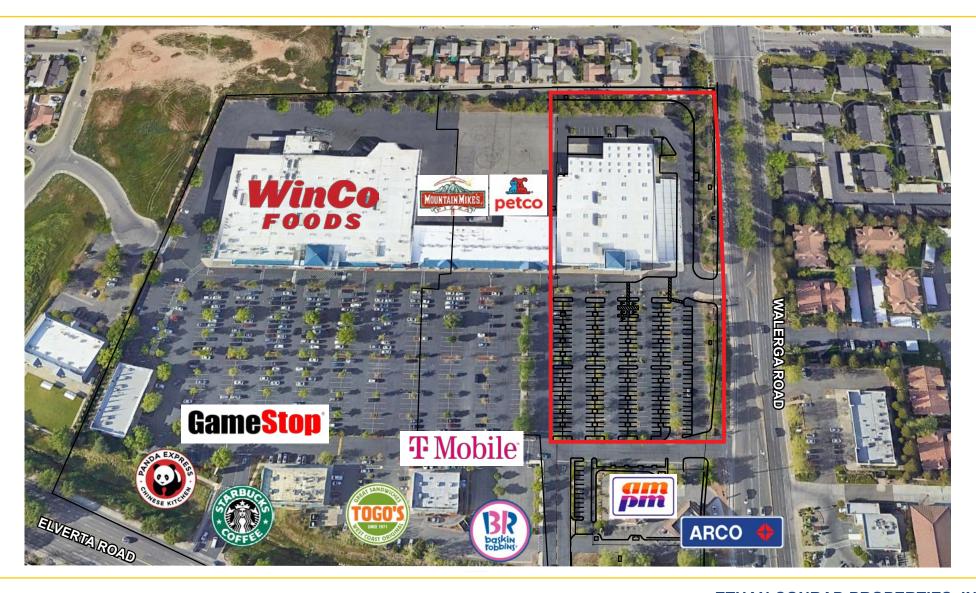

#### PROPERTY DETAILS:

The former Orchard Hardware Store co-anchors the center along with WinCo Foods and is across the street from Bel Air shopping center.

National tenants include Petco, Starbucks, Panda Express, Chase Bank, Mountain Mike's Pizza, GameStop, Togo's, Baskin-Robbins and AM/PM.