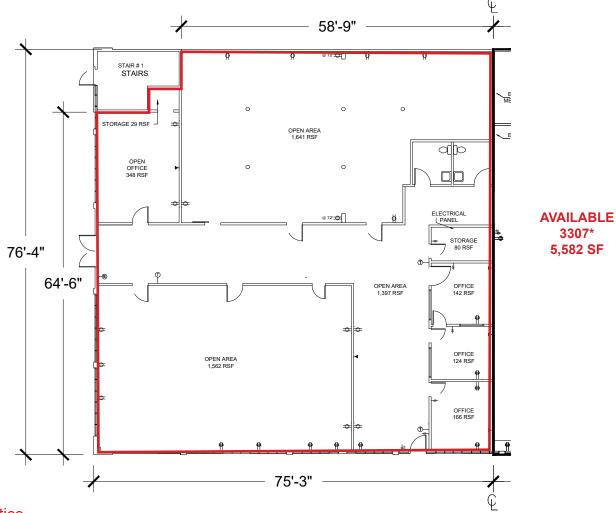

# **FLOOR PLAN**

\*Available with 45 days' notice.

#### **LEASE RATES:**

3307\*: 5,582 SF \$6,084.00 (\$1.09 PSF, MG)

\*Available with 45 days' notice.