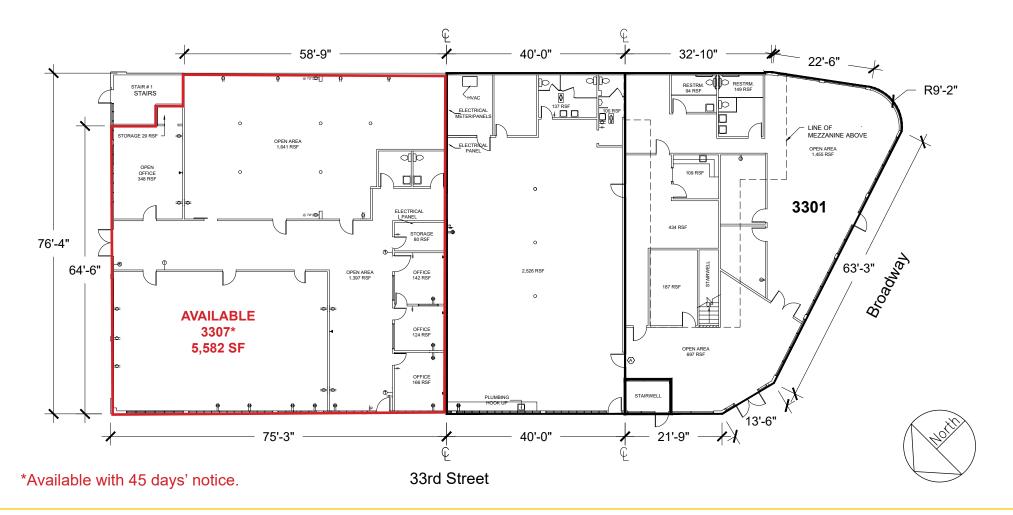

centrally located with excellent freeway access to Hwy 50, Hwy 99, and Business 80. Significant redevelopment on Broadway of the surrounding residential and retail buildings. Adjacent to future development of 120 multi-family units. Building has ±100' of glass-lined frontage on broadway.

Excellent for most office or retail uses. Creative office space layout.

#### **LEASE RATES:**

3307\*: 5,582 SF \$6,084.00 (\$1.09 PSF, MG)

\*Available with 45 days' notice.



### ETHAN CONRAD PROPERTIES, INC.

1300 NATIONAL DRIVE, SUITE 100 | SACRAMENTO CA, 95834 | 916.779.1000 www.ethanconradprop.com

# **FLOOR PLAN**



\*Available with 45 days' notice.

# ETHAN CONRAD PROPERTIES, INC.

1300 NATIONAL DRIVE, SUITE 100 | SACRAMENTO CA, 95834 | 916.779.1000 www.ethanconradprop.com

### **FLOOR PLAN**



# ETHAN CONRAD PROPERTIES, INC.

1300 NATIONAL DRIVE, SUITE 100 | SACRAMENTO CA, 95834 | 916.779.1000 www.ethanconradprop.com



### ETHAN CONRAD PROPERTIES, INC.

1300 NATIONAL DRIVE, SUITE 100 | SACRAMENTO CA, 95834 | 916.779.1000 www.ethanconradprop.com

The information contained herein has been obtained from sources we believe to be reliable. However, we cannot guarantee, warrant or represent its accuracy and all information is subject to error, change or withdrawal. An interested party and their advisors should conduct an independent investigation of the property to determine to your satisfaction the suitability of the property for your needs.