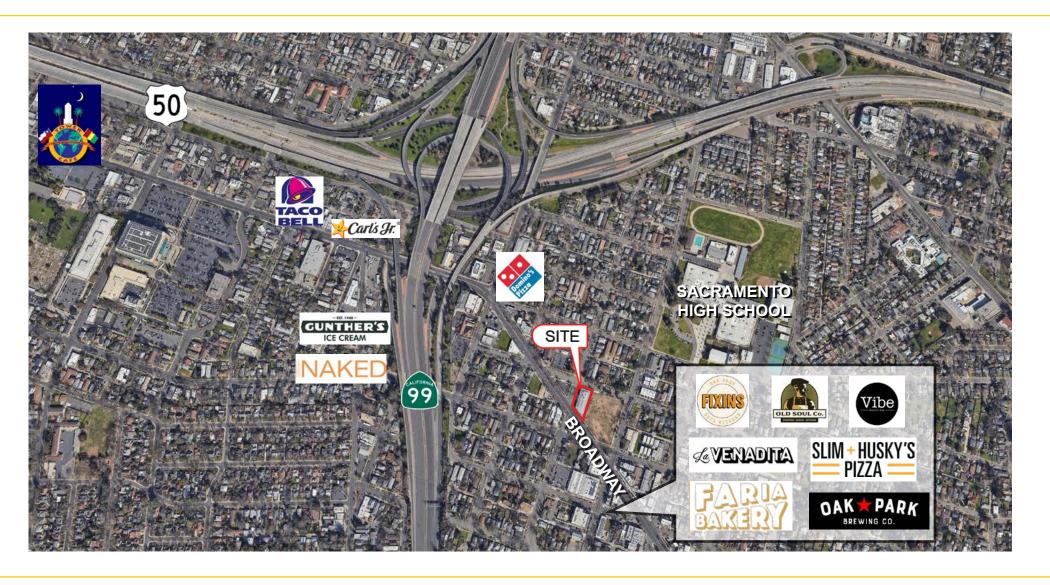

#### **FEATURES:**

- High visibility building on the corner of 33rd Street and Broadway
- Excellent walk-ability to local restaurants, retailers, coffee shops, and breweries
- Convenient access to light rail and bus lines
- Abundant un-metered street parking
- 20' ceilings throughout half the premises

#### **PROPERTY DETAILS:**

Attractive, retro building centrally located with excellent freeway access to Hwy 50, Hwy 99, and Business 80. Significant redevelopment on Broadway of the surrounding residential and retail buildings. Adjacent to future development of 120 multi-family units. Building has ±100' of glass-lined frontage on broadway.