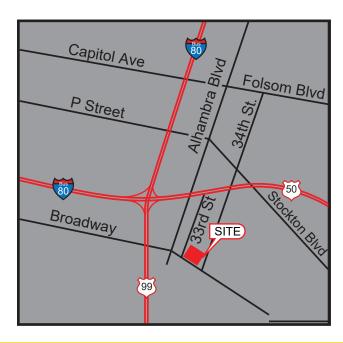

#### **FEATURES:**

- High visibility building on the corner of 33rd Street and Broadway
- Excellent walk-ability to local restaurants, retailers, coffee shops, and breweries
- Convenient access to light rail and bus lines
- Abundant un-metered street parking
- 20' ceilings throughout half the premises

#### **PROPERTY DETAILS:**

Attractive, retro building centrally located with excellent freeway access to Hwy 50, Hwy 99, and Business 80. Significant redevelopment on Broadway of the surrounding residential and retail buildings. Adjacent to future development of 120 multi-family units. Building has ±100' of glass-lined frontage on broadway.