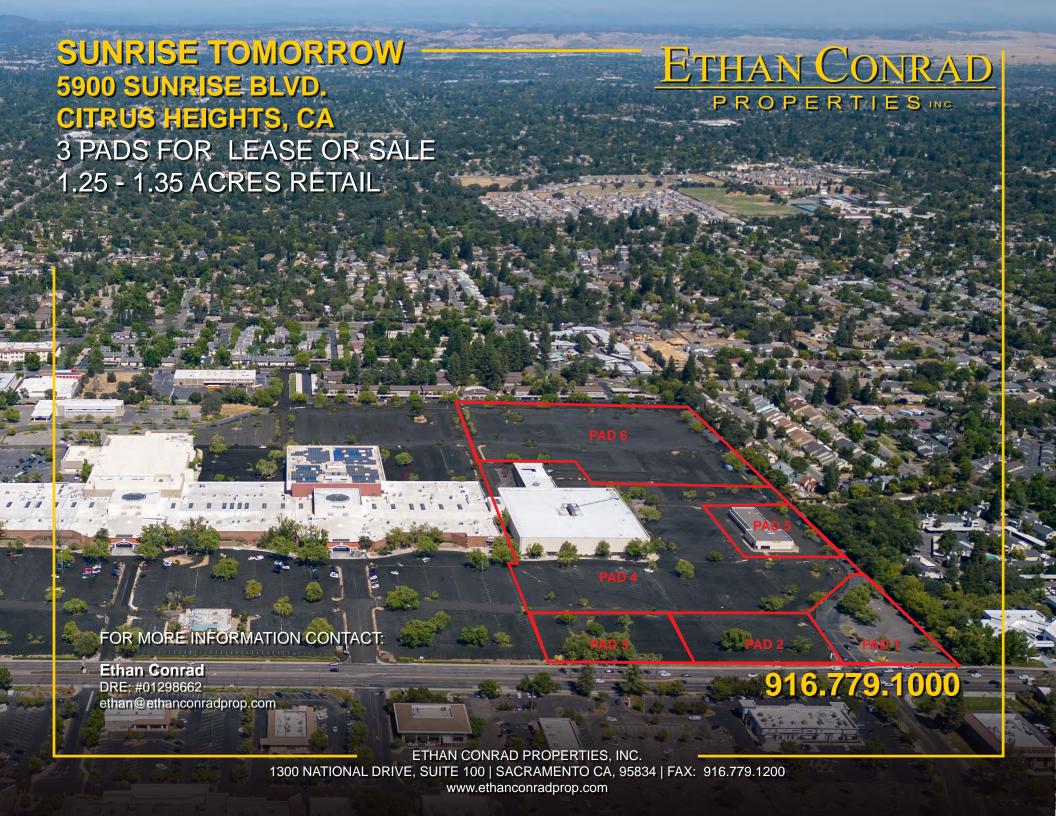

# SUNRISE TOMORROW PADS 5900 SUNRISE BLVD

CITRUS HEIGHTS, CA

#### **FEATURES:**

- Prominent Citrus Heights retail location at the intersection of Sunrise Blvd and Greenback Lane
- 1.25 1.35 acres of commercially zoned land in the Sacramento area
- Parcels have outstanding visibility on Sunrise Blvd.

#### PROPERTY DETAILS:

These are pads located at the intersection of Sunrise Blvd and Greenback Lane in Citrus Heights, CA next to the Sunrise Mall. The Sunrise Mall sits on the second busiest intersection in all of Sacramento County in between the largest employment center outside of downtown Sacramento.

#### **PARCEL RATES:**

| <u>Parcel</u> | <u>SF</u>  | Sale Price     | Price PSF   | Rent per Year     |
|---------------|------------|----------------|-------------|-------------------|
| Pad 1:        | 58,761± SF | \$2,732,000.00 | \$45.50 PSF | \$191,000.00, NNN |
| Pad 2:        | 54,600± SF | \$2,648,000.00 | \$48.50 PSF | \$185,000.00, NNN |
| Pad 3:        | 54,493± SF | \$2,643,000.00 | \$48.50 PSF | \$185,000.00, NNN |