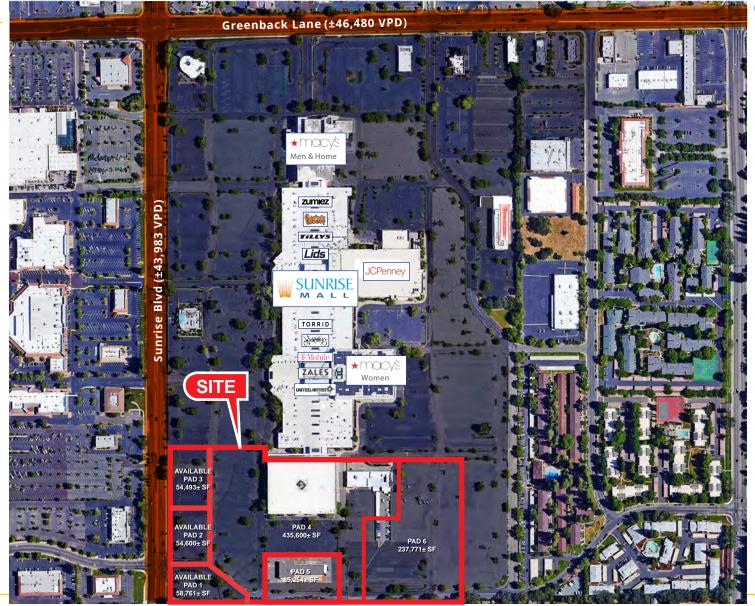

#### PROPERTY DETAILS:

These are pads located at the intersection of Sunrise Blvd and Greenback Lane in Citrus Heights, CA next to the Sunrise Mall. The Sunrise Mall sits on the second busiest intersection in all of Sacramento County in between the largest employment center outside of downtown Sacramento.

## **DAILY TRAFFIC COUNTS:**

Sunrise Blvd - ±43,983 | Greenback Lane - ±46,480

#### SITE PLAN

# >Link to larger view of Parcel Map.

#### **SITE PADS**

| Parcel   | SF        | Sale Price     | Price PSF   | Rent per Yr       |
|----------|-----------|----------------|-------------|-------------------|
| Parcel 1 | 58,761 SF | \$2,732,000.00 | \$45.50 PSF | \$191,000.00, NNN |
| Parcel 2 | 54,600 SF | \$2,648,000.00 | \$48.50 PSF | \$185,000.00, NNN |
| Parcel 3 | 54,493 SF | \$2,643,000.00 | \$48.50 PSF | \$185,000.00, NNN |
|          |           |                |             |                   |