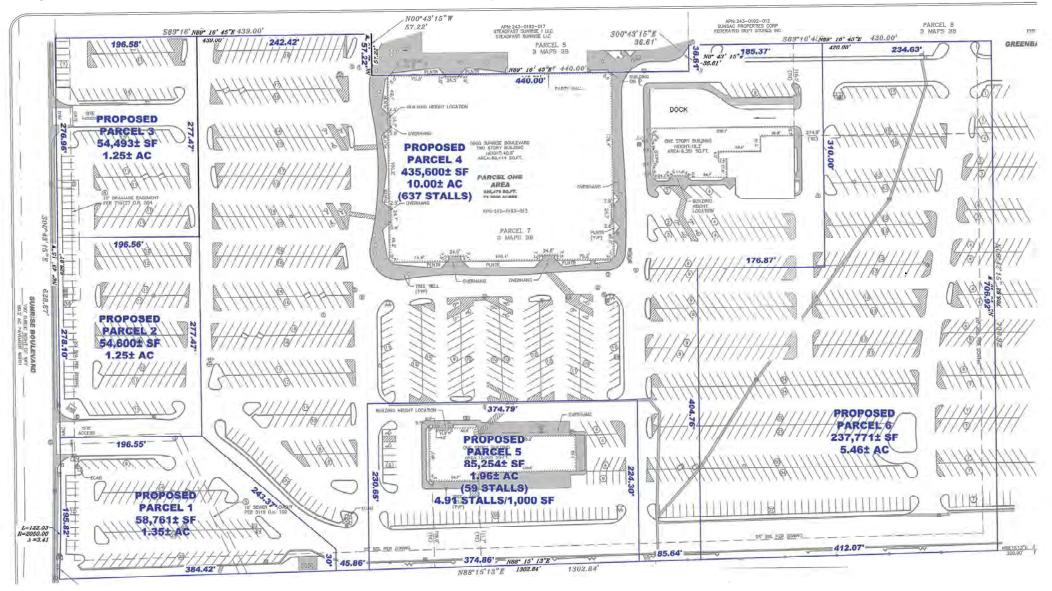

#### SITE PLAN

# >Link to larger view of Parcel Map.

#### **SITE PADS**

| Parcel   | SF        | Sale Price     | Price PSF   | Rent per Yr       |
|----------|-----------|----------------|-------------|-------------------|
| Parcel 1 | 58,761 SF | \$2,732,000.00 | \$45.50 PSF | \$191,000.00, NNN |
| Parcel 2 | 54,600 SF | \$2,648,000.00 | \$48.50 PSF | \$185,000.00, NNN |
| Parcel 3 | 54,493 SF | \$2,643,000.00 | \$48.50 PSF | \$185,000.00, NNN |
|          |           |                |             |                   |