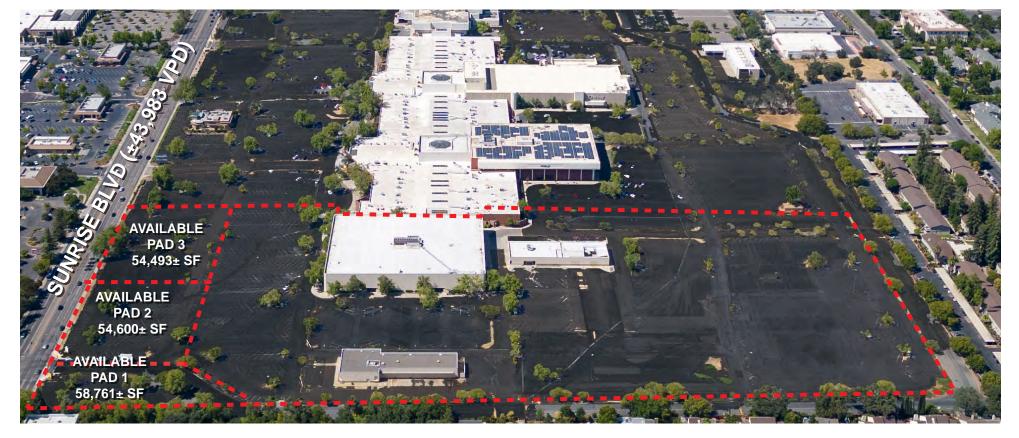

## **DAILY TRAFFIC COUNTS:**

Sunrise Blvd - ±43,983 | Greenback Lane - ±46,480

#### **SITE PADS**

| Parcel   | SF        | Sale Price     | Price PSF   | Rent per Yr       |
|----------|-----------|----------------|-------------|-------------------|
| Parcel 1 | 58,761 SF | \$2,732,000.00 | \$45.50 PSF | \$191,000.00, NNN |
| Parcel 2 | 54,600 SF | \$2,648,000.00 | \$48.50 PSF | \$185,000.00, NNN |
| Parcel 3 | 54,493 SF | \$2,643,000.00 | \$48.50 PSF | \$185,000.00, NNN |
|          |           |                |             |                   |