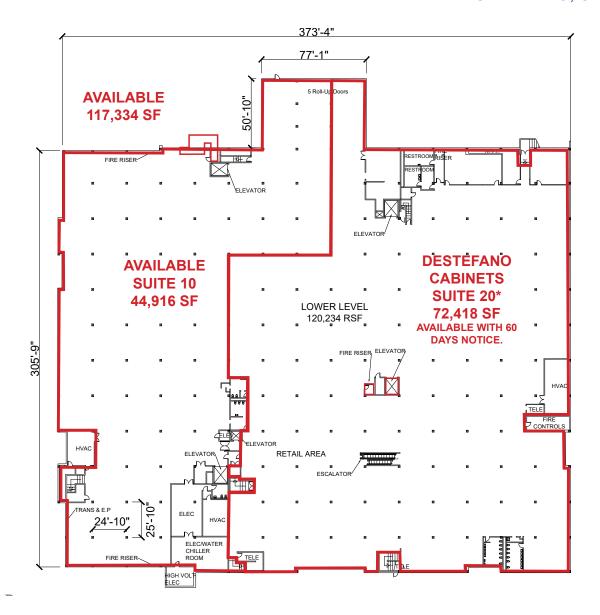

### FLOOR PLAN LOWER LEVEL/ WAREHOUSE

| Suite       | SF      | Lease Rate               |
|-------------|---------|--------------------------|
| Suite 10    | 44,916  | \$0.28 - \$0.31 PSF, NNN |
| Suite 20*   | 72,418  | \$0.28 - \$0.31 PSF, NNN |
| Suite 10/20 | 117,334 | \$0.28 - \$0.31 PSF, NNN |

#### **LEASE RATES:**

Suite 10: 44,916 SF \$0.28 - \$0.31 PSF, NNN Suite 20\*: 72,418 SF \$0.28 - \$0.31 PSF, NNN Suites 10/20: 117,334 SF \$0.28 - \$0.31 PSF, NNN

NNN costs \$0.09 PSF. \*Available with 60 days notice.

NNN costs \$0.09 PSF with a minimum SF of 50,000 SF. \*Available with 60 days' notice.

#### **FEATURES:**

- Five (5) 8'x8' dock high doors with truck ramp
- 12'-6" to 14' clear height, 25' column spacing
- · Access to three (3) freight elevators
- Below ground warehouse facility. Could be used as climate controlled storage based on being very temperate and having HVAC ducting
- Five (5) single-use restrooms and two (2) multi-use restrooms