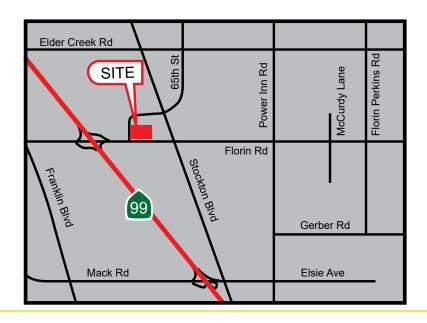

# FLORIN TOWNE CENTRE | INDUSTRIAL 5901 FLORIN RD

SACRAMENTO, CA

#### **FEATURES:**

- Five (5) 8'x8' dock high doors with truck ramp
- 12'-6" to 14' clear height, 25' column spacing
- · Access to three (3) freight elevators
- Below ground warehouse facility. Could be used as climate controlled storage based on being very temperate and having HVAC ducting
- Five (5) single-use restrooms and two (2) multi-use restrooms



#### PROPERTY DETAILS:

Former Sears Box at the Florin Towne Centre in Sacramento, CA. The property is on Florin Road, located right off Highway 99, providing exceptional visibility and access. Large storage warehouse with dock access at below market rents.

The Walmart located directly next to the subject property reportedly has the highest sales of any Walmart in the Greater Sacramento four county area and is the 95th percentile of all Walmart's nationally!"

#### **LEASE RATES:**

Suite 10: 44,916 SF \$0.28 - \$0.31 PSF, NNN Suite 20\*: 72,418 SF \$0.28 - \$0.31 PSF, NNN Suites 10/20: 117,334 SF \$0.28 - \$0.31 PSF, NNN

NNN costs \$0.09 PSF. \*Available with 60 days notice.

### **PURCHASE PRICE:**

Lower Level: \$5,831,349.00 (\$48.50 PSF)

 DEMOGRAPHICS:
 1 Mile
 3 Mile
 5 Mile

 2