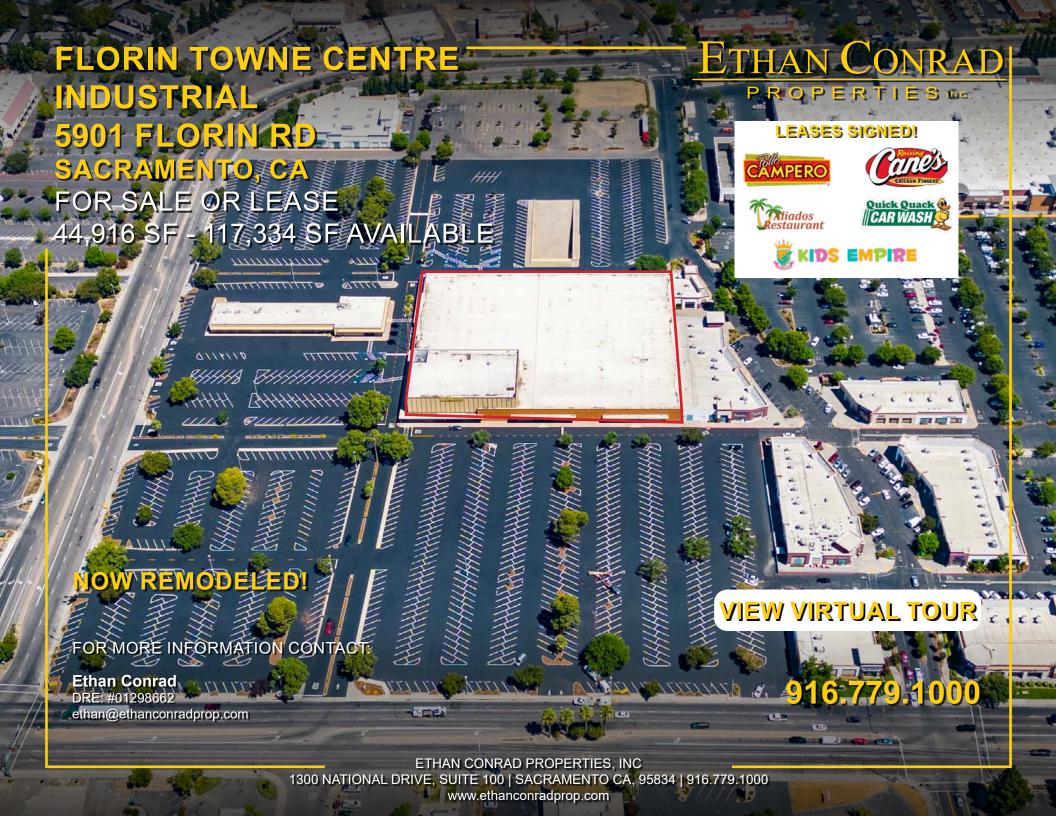

# FLORIN TOWNE CENTRE | INDUSTRIAL 5901 FLORIN RD

SACRAMENTO, CA

## FOR SALE OR LEASE

#### PROPERTY DETAILS:

Former Sears Box at the Florin Towne Centre in Sacramento, CA. The property is on Florin Road, located right off Highway 99, providing exceptional visibility and access. Large storage warehouse with dock access at below market rents.

### **VIEW VIRTUAL TOUR**

### ETHAN CONRAD PROPERTIES, INC.

1300 NATIONAL DRIVE, SUITE 100 | SACRAMENTO CA, 95834 | 916.779.1000 www.ethanconradprop.com