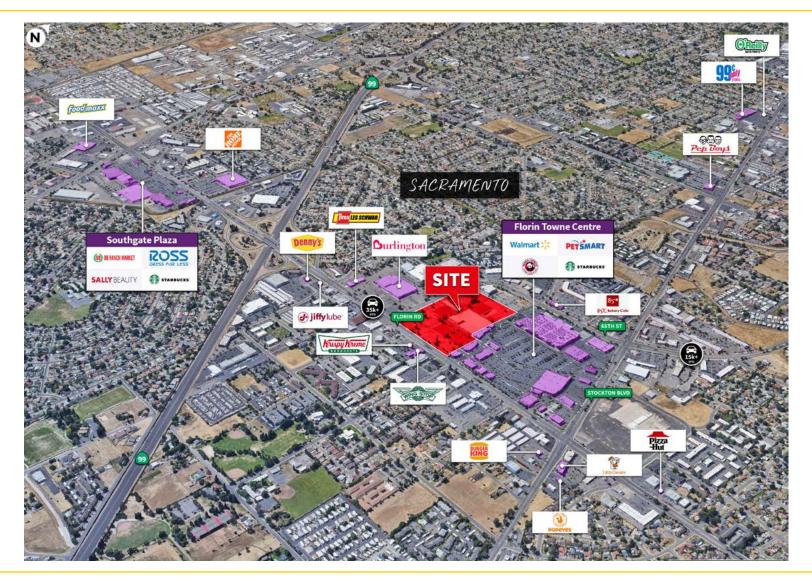

#### PROPERTY DETAILS:

Former Sears Box at the Florin Towne Centre in Sacramento, CA. The property is on Florin Road, located right off Highway 99, providing exceptional visibility and access. Large storage warehouse with dock access at below market rents.

The Walmart located directly next to the subject property reportedly has the highest sales of any Walmart in the Greater Sacramento four county area and is the 95th percentile of all Walmart's nationally!"

Traffic Count @ Florin Rd: 35,527, 65th Street: 15,127