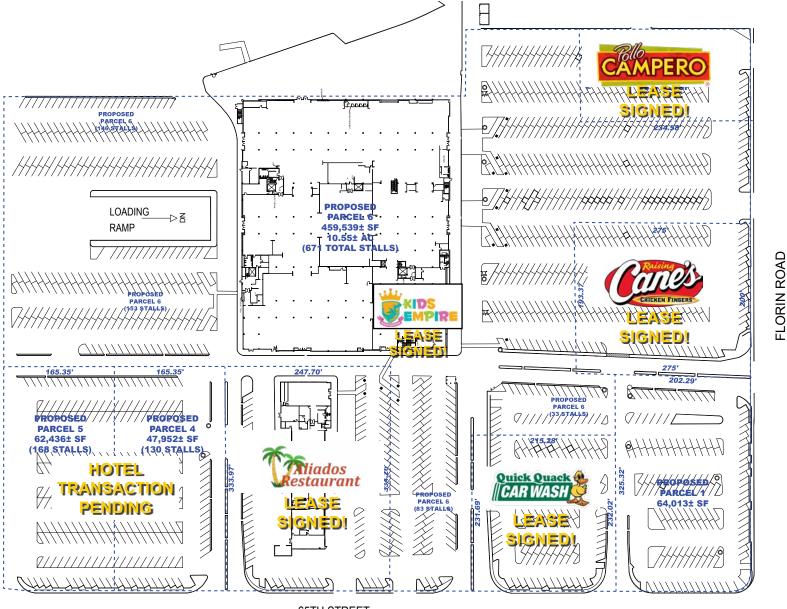

### SITE PLAN

65TH STREET

The Walmart located directly next to the subject property reportedly has the highest sales of any Walmart in the Greater Sacramento four county area and is the 95th percentile of all Walmart's nationally!"