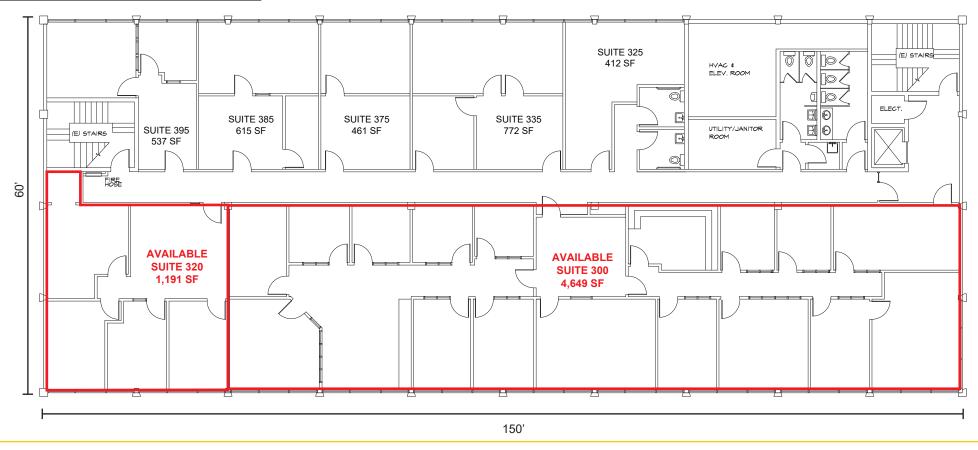

### 2255 WATT AVE - 3RD FLOOR

| Suite | SF    | Lease Rate | Rent       |
|-------|-------|------------|------------|
| 300   | 4,649 | \$1.34, FS | \$6,223.00 |
| 320   | 1,191 | \$1.45, FS | \$1,727.00 |
|       |       |            |            |