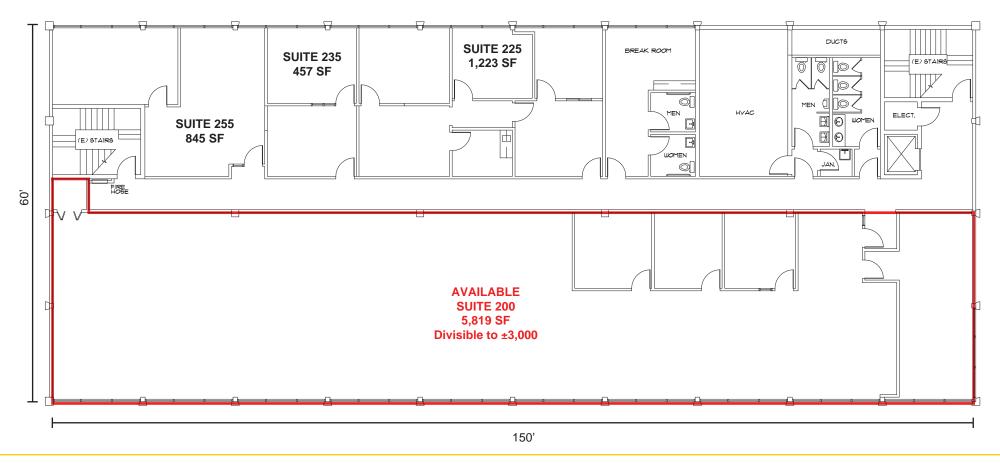

### 2255 WATT AVE - 2ND FLOOR

| Suite | SF            | Lease Rate          | Rent       |
|-------|---------------|---------------------|------------|
| 200   | 3,000 - 5,819 | \$1.34 - \$1.39, FS | \$7,797.00 |
| 1     |               |                     |            |