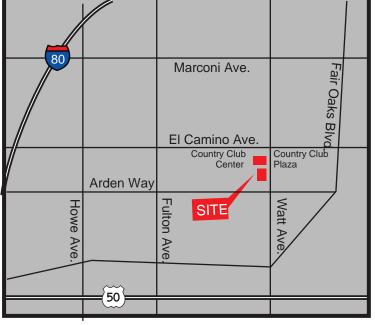

#### **PROPERTY DETAILS:**

Centrally located, approximately midway between two (2) major arterials, the property is at the center of Watt Corridor's commercial hub. Walking distance to significant regional retail centers and business support services and minutes from some of Sacramento's finest neighborhoods and amenities.