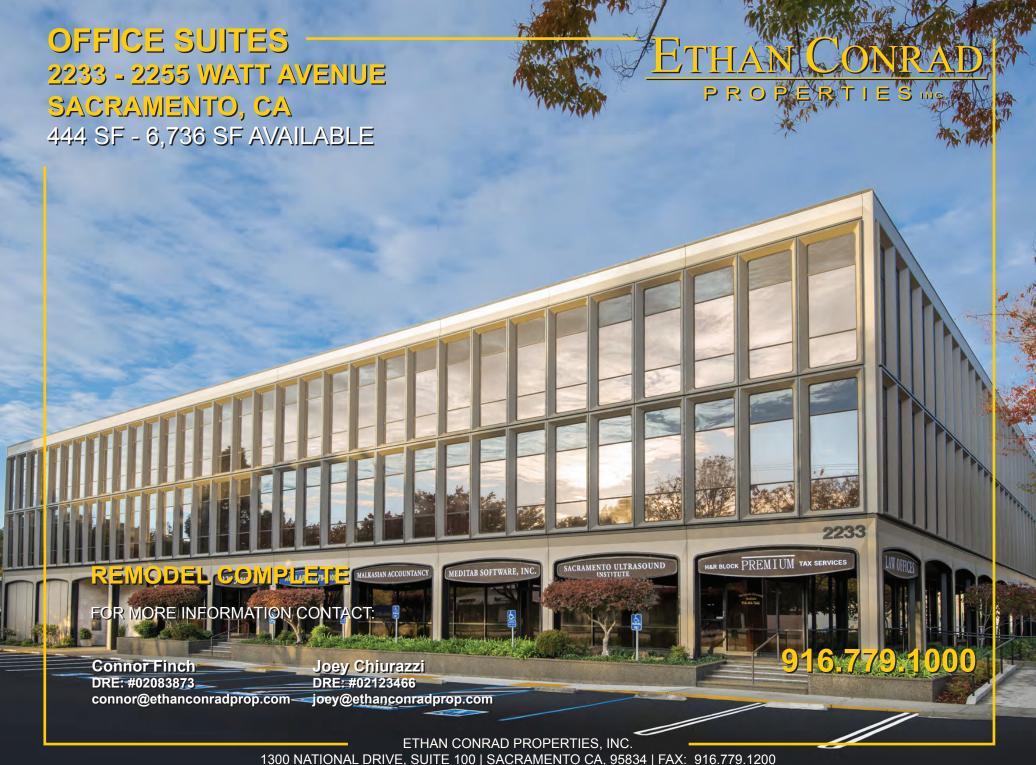

## OFFICE SUITES 2233 - 2255 WATT AVENUE

SACRAMENTO, CA

#### **PROPERTY DETAILS:**

Centrally located, approximately midway between two (2) major arterials, the property is at the center of Watt Corridor's commercial hub. Walking distance to significant regional retail centers and business support services and minutes from some of Sacramento's finest neighborhoods and amenities.

### 2233 Watt Avenue:

- Suites ranging from 444 SF 6,736 SF
- Professional environment

### 2255 Watt Avenue:

- Suites ranging from 727 SF 5,840 SF
- Small retail oriented space available
- · Generator available