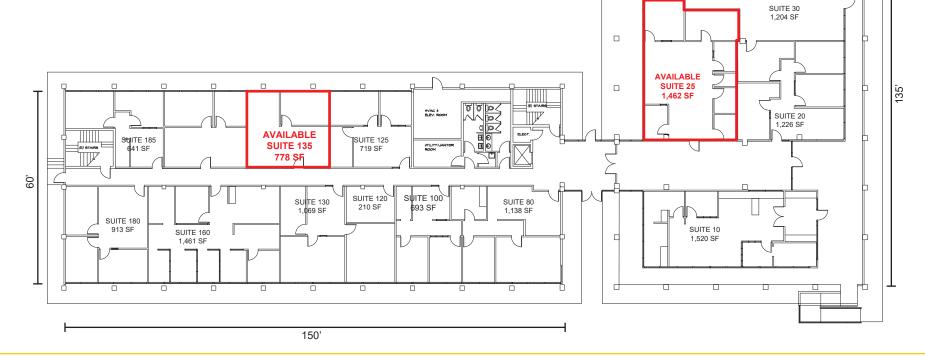

### 2255 WATT AVE - 1ST FLOOR

| Suite | SF    | Lease Rate | Rent       |
|-------|-------|------------|------------|
| 25    | 1,462 | \$1.45, FS | \$2,120.00 |
| 135   | 778   | \$1.65, SF | \$1,284.00 |