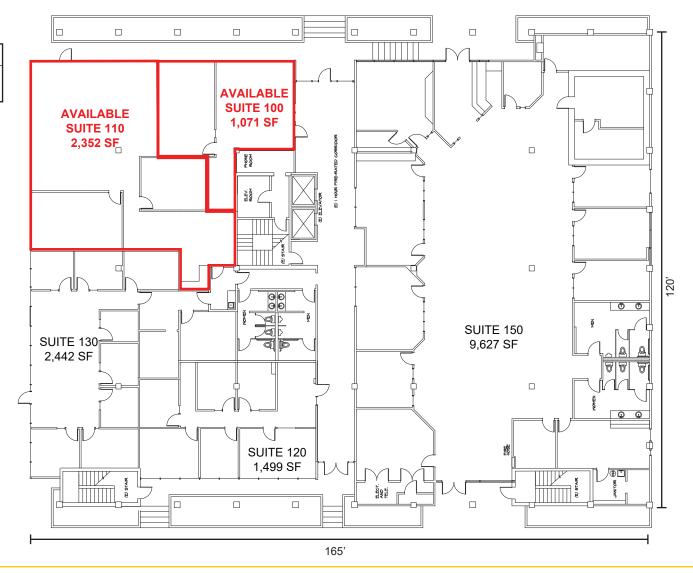

### 2233 WATT AVE - 1ST FLOOR

| Suite | SF    | Lease Rate | Rent       |
|-------|-------|------------|------------|
| 100   | 1,071 | \$1.69, FS | \$1,810.00 |
| 110   | 2,352 | \$1.65, FS | \$3,881.00 |

100 & 110 can be combined for 3,423 SF.