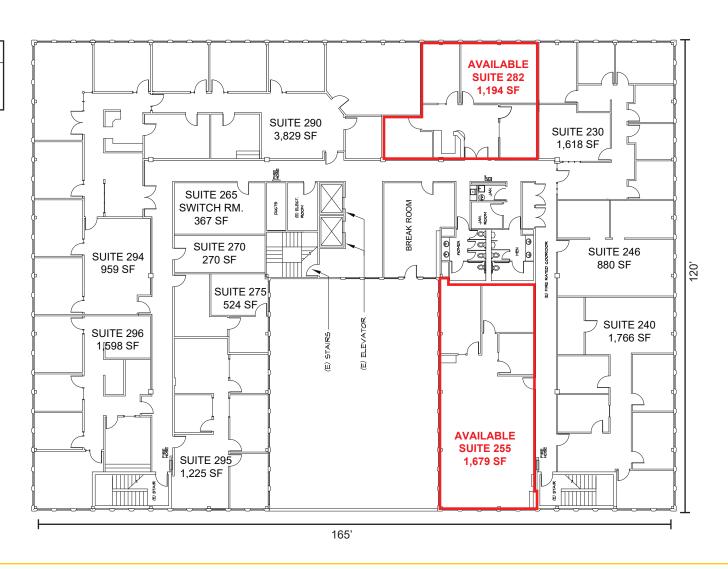

### 2233 WATT AVE - 2ND FLOOR

| Suite | SF    | Lease Rate | Rent       |
|-------|-------|------------|------------|
| 255   | 1,679 | \$1.49, FS | \$2,502.00 |
| 282   | 1,194 | \$1.49, FS | \$1,779.00 |
|       |       |            |            |