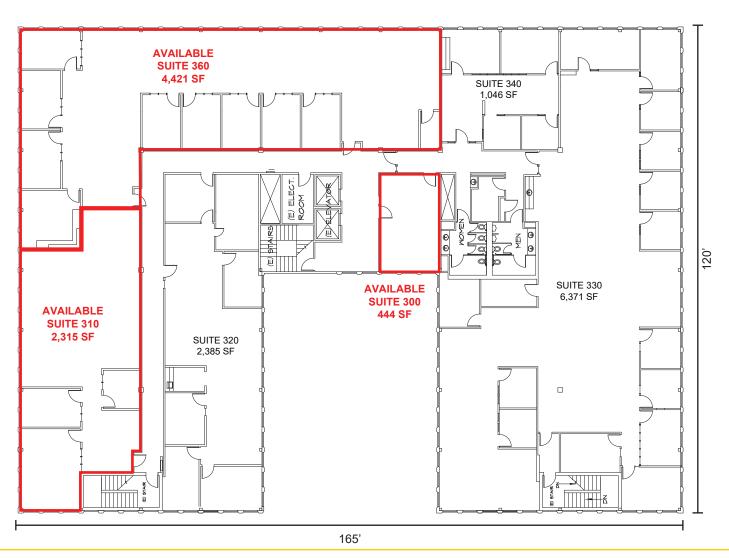

### 2233 WATT AVE - 3RD FLOOR

| Suite | SF    | Lease Rate | Rent       |
|-------|-------|------------|------------|
| 300   | 444   | \$1.99, FS | \$884.00   |
| 310   | 2,315 | \$1.39, FS | \$3,218.00 |
| 360   | 4,421 | \$1.39, FS | \$6,145.00 |
| 310/  |       |            |            |
| 360   | 6,736 | \$1.34, FS | \$9,026.00 |