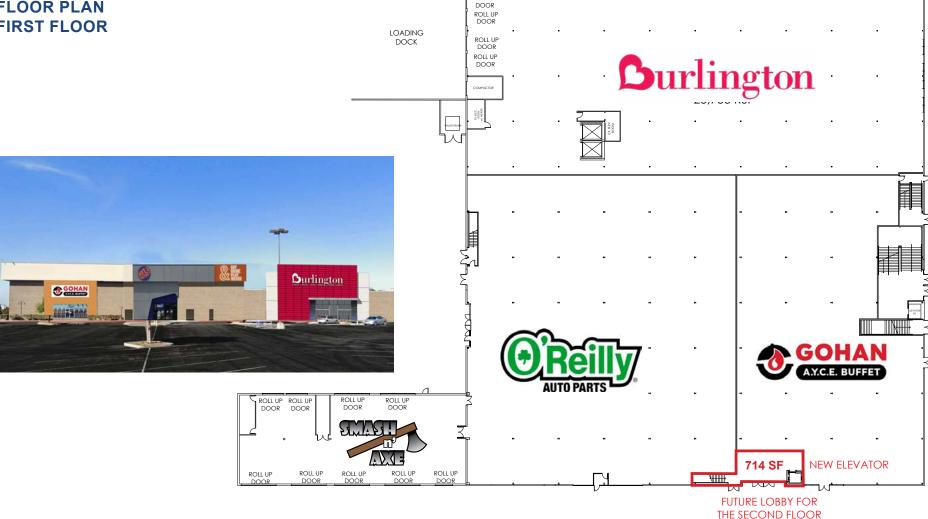

# ETHAN CONRAD

PROPERTIES INC.

**Potential Additional Tenant Signage** 

OR AUTO PARTS

FOR MORE INFORMATION CONTACT:

Burlington, Dave & Busters, O'Reilly Auto Parts, Raising Cane's, and Gohan Buffet leases signed!

#### **LEASE RATE:**

First Floor Lobby 714 SF

Second Floor

Suite 201 29,208 SF

Total 29,922 SF \$1.09 PSF, NNN

NNN costs \$0.22 PSF.

 DEMOGRAPHICS:
 1 Mile
 3 Mile
 5 Mile

 2021 Total Population (est):
 21,442
 99,014
 165,269