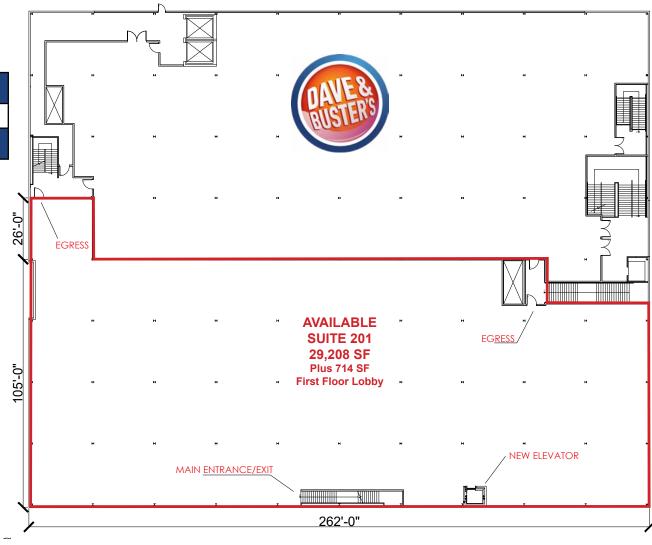

#### **LEASE RATE:**

First Floor Lobby 714 SF

Second Floor

Suite 201 29,208 SF

Total 29,922 SF \$1.09 PSF, NNN

NNN costs \$0.22 PSF.

 DEMOGRAPHICS:
 1 Mile
 3 Mile
 5 Mile

 2021 Total Population (est):
 21,442
 99,014
 165,269

## FLOOR PLAN SECOND FLOOR

| Suite                                   | SF     | Lease Rate      |
|-----------------------------------------|--------|-----------------|
| 201                                     | 29,922 | \$1.09 PSF, NNN |
| NNN costs are approximately \$0.22 PSF. |        |                 |