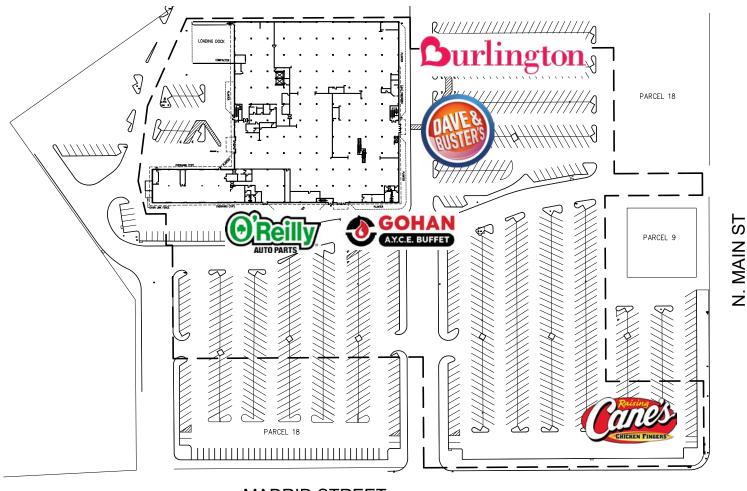

Burlington, Dave & Busters, O'Reilly Auto Parts, Raising Cane's, and Gohan Buffet leases signed!

#### **SITE PLAN**

## MADRID STREET