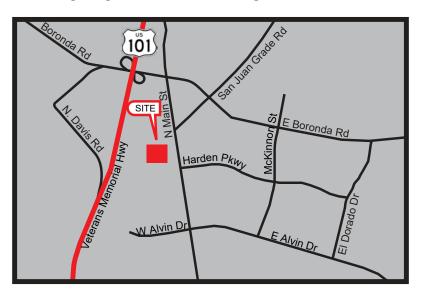

NORTHRIDGE MALL 1700 N MAIN STREET SALINAS, CA FOR LEASE 29,922 SF RETAIL AVAILABLE

#### **FEATURES:**

- Being remodeled now!
- Positioned adjacent to US 101 Hwy (65,820 vehicles per day) providing great visibility and access
- Demographics surrounding the property are some of the best in the region
- Approximately 9 acre parcel
- Approximately 600 parking spaces
- Current T-bar ceiling height = 12'-0", Maximum T-bar ceiling height - 15'-0", Deck height - 17'-4"

#### PROPERTY DETAILS:

A former Sears Box property at ±136,712 SF, located at the Northridge Mall in Salinas, CA. The Property sits on a 10.19-acre parcel on N. Main Street, located just off the U.S. 101 Highway providing exceptional visibility and access.