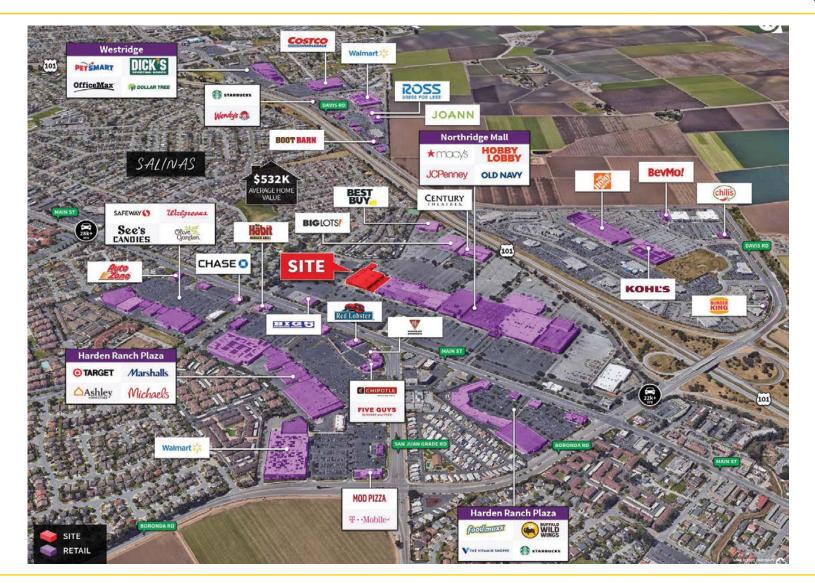

NORTHRIDGE MALL 1700 N MAIN STREET SALINAS, CA FOR LEASE 29,922 SF RETAIL AVAILABLE

#### PROPERTY DETAILS:

A former Sears Box property at ±136,712 SF, located at the Northridge Mall in Salinas, CA. The Property sits on a 10.19-acre parcel on N. Main Street, located just off the U.S. 101 Highway providing exceptional visibility and access.