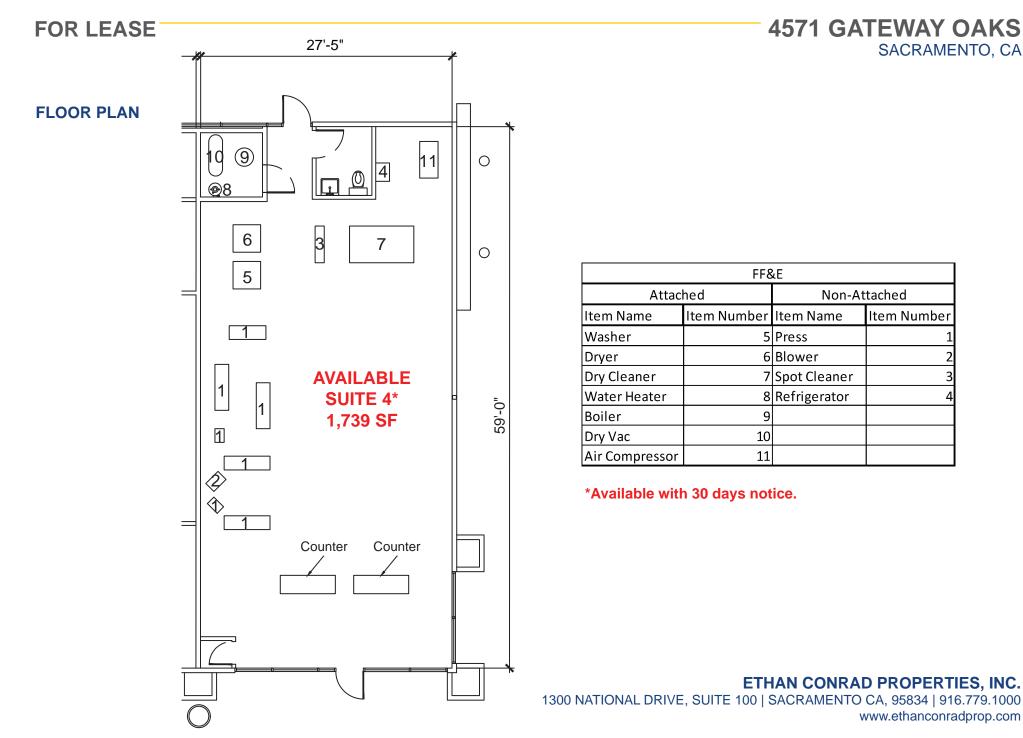

### **FEATURES**:

- Suite 4 is a 1,739 SF turn-key dry cleaning space with FF&E.
- Prominant exposure on Del Paso Rd and Gateway Park Blvd.
- Elements Health Club anchor patrons +/- 1,000/Day.

### LEASE RATE:

Suite 4\* 1,739 SF \$4,504.00 (\$2.59 PSF, NNN)

NNN costs are \$0.45 PSF.

\*Available with 30 days notice. (Do not disturb tenant, still an operating business)

| DEMOGRAPHICS:          | 1 Mile     | 3 Mile      | 5 Mile      |
|------------------------|------------|-------------|-------------|
| 2022 Population (Est): | 11,051     | 101,256     | 186,215     |
| 2022 Avg. HH Income:   | \$103,698  | \$99,671    | \$87,092    |
| Average Daily Traffic: | Del Paso R | d & Gateway | Park 55,699 |