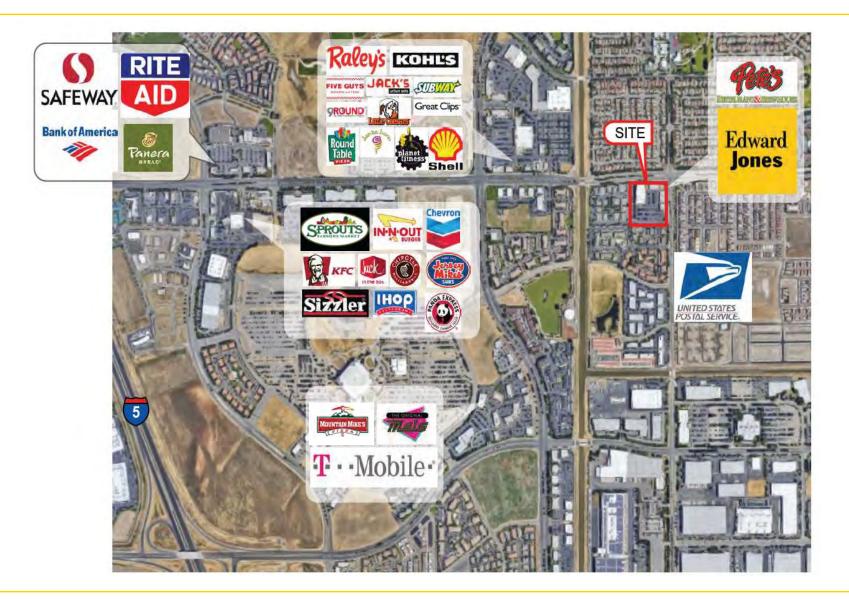

#### Gatewa 99 W Elkhorn Blvd Park Blvo SITE 5 Del Paso Rd SLEEP TRAIN Rd ARENA Centro N Market Blvd Truxel Arena Blvd ш San Juan Rd 80 WEI Camino

### **PROPERTY DETAILS:**

This building is located in the bustling retail market of Natomas. Anchored by Elements Health Club and Pete's Restaurant & Brewhouse.

Co-tenants include Edward Jones, Fil-AM Restaurant, Benaares Fine Indian Cuisine, Natomas Veterinary Hospital and Future Thinkers Preschool.