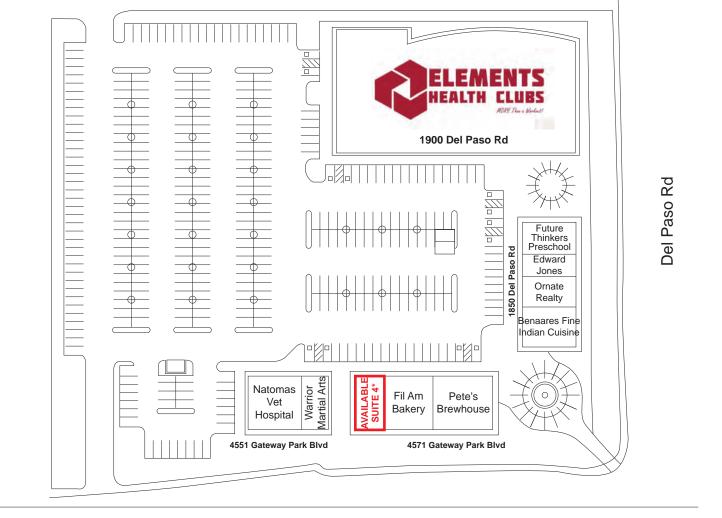

### **PROPERTY DETAILS:**

This building is located in the bustling retail market of Natomas. Anchored by Elements Health Club and Pete's Restaurant & Brewhouse.

Co-tenants include Edward Jones, Fil-AM Restaurant, Benaares Fine Indian Cuisine, Natomas Veterinary Hospital and Future Thinkers Preschool.

#### ETHAN CONRAD PROPERTIES, INC.

1300 NATIONAL DRIVE, SUITE 100 | SACRAMENTO CA, 95834 | 916.779.1000

www.ethanconradprop.com

SITE PLAN

Gateway Park Blvd

\*Available with 30 days notice.