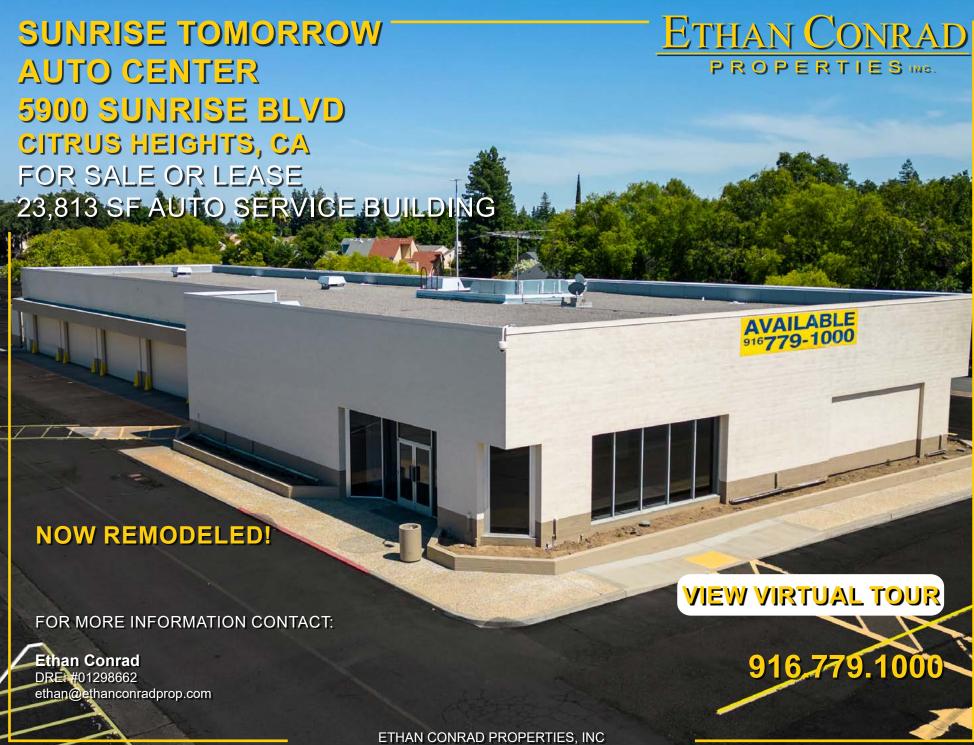

# SUNRISE TOMORROW | AUTO CENTER 5900 SUNRISE BLVD

CITRUS HEIGHTS, CA

#### **FEATURES:**

- 23,813 SF auto service building, 548 SF office and 8,557 SF showroom
- Prominent Citrus Heights retail location at the intersection of Sunrise Blvd and Greenback Lane
- Parcel size is approximately ±1.6 acres
- Clear height: 1st floor 16'-17', lower level 10'-12'
- 800 amps at 277/480 volts
- Approximately 55 parking spaces

#### **PROPERTY DETAILS:**

This is the former Sears Auto Center and Parts & Service buildings at Sunrise Mall located at the intersection of Sunrise Blvd and Greenback Lane in Citrus Heights, CA. The Sunrise Mall sits on the second busiest intersection in all of Sacramento County in between the largest employment center outside of downtown Sacramento.