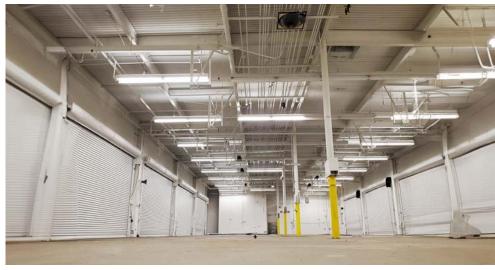

#### **FEATURES:**

- 23,813 SF auto service building, 548 SF office and 8,557 SF showroom
- Prominent Citrus Heights retail location at the intersection of Sunrise Blvd and Greenback Lane
- Parcel size is approximately ±1.6 acres
- Clear height: 1st floor 16'-17', lower level 10'-12'
- 800 amps at 277/480 volts
- Approximately 55 parking spaces

#### **PROPERTY DETAILS:**

This is the former Sears Auto Center and Parts & Service buildings at Sunrise Mall located at the intersection of Sunrise Blvd and Greenback Lane in Citrus Heights, CA. The Sunrise Mall sits on the second busiest intersection in all of Sacramento County in between the largest employment center outside of downtown Sacramento.