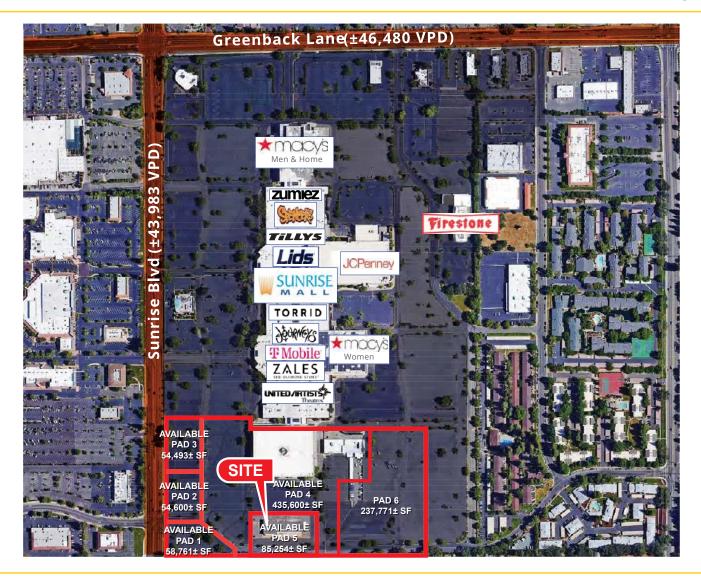

#### **PROPERTY DETAILS:**

This is the former Sears Auto Center and Parts & Service buildings at Sunrise Mall located at the intersection of Sunrise Blvd and Greenback Lane in Citrus Heights, CA. The Sunrise Mall sits on the second busiest intersection in all of Sacramento County in between the largest employment center outside of downtown Sacramento.

 2022 Average HH Income:
 \$86,390
 \$108,441
 \$110,655

 2022 Traffic Count @ Sunrise Blvd:
 ±43,983, Greenback Lane:
 ±46,480