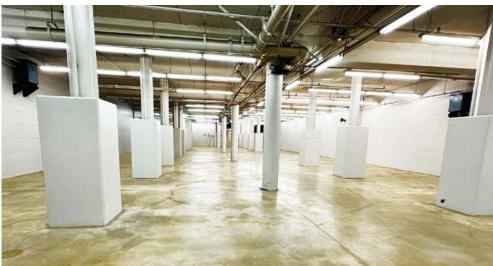

#### **FEATURES:**

- 23,813 SF auto service building, 548 SF office and 8,557 SF showroom
- Prominent Citrus Heights retail location at the intersection of Sunrise Blvd and Greenback Lane
- Parcel size is approximately ±1.6 acres
- Clear height: 1st floor 16'-17', lower level 10'-12'
- 800 amps at 277/480 volts
- Approximately 55 parking spaces

#### **PROPERTY DETAILS:**

This is the former Sears Auto Center and Parts & Service buildings at Sunrise Mall located at the intersection of Sunrise Blvd and Greenback Lane in Citrus Heights, CA. The Sunrise Mall sits on the second busiest intersection in all of Sacramento County in between the largest employment center outside of downtown Sacramento.