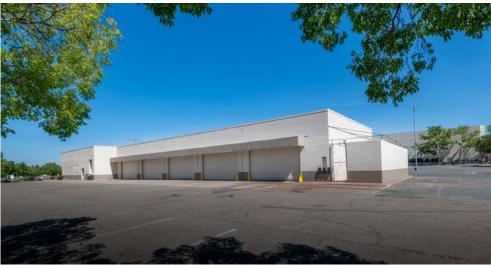

#### **PROPERTY DETAILS:**

This is the former Sears Auto Center and Parts & Service buildings at Sunrise Mall located at the intersection of Sunrise Blvd and Greenback Lane in Citrus Heights, CA. The Sunrise Mall sits on the second busiest intersection in all of Sacramento County in between the largest employment center outside of downtown Sacramento.

# SUNRISE TOMORROW | AUTO CENTER 5900 SUNRISE BLVD

CITRUS HEIGHTS, CA