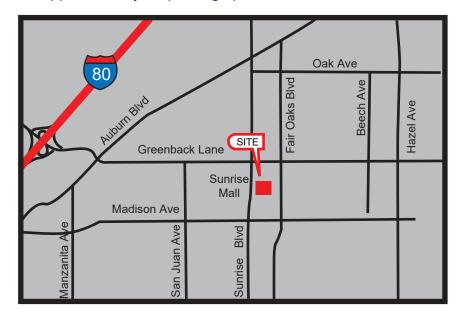

#### **PROPERTY DETAILS:**

This is the former Sears Auto Center and Parts & Service buildings at Sunrise Mall located at the intersection of Sunrise Blvd and Greenback Lane in Citrus Heights, CA. The Sunrise Mall sits on the second busiest intersection in all of Sacramento County in between the largest employment center outside of downtown Sacramento.