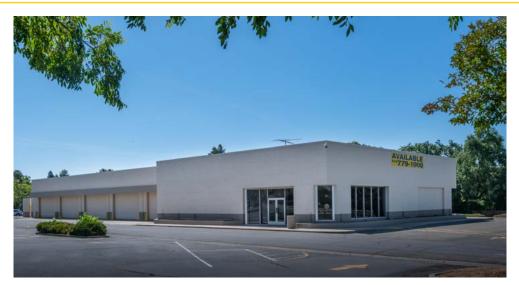

#### **PROPERTY DETAILS:**

This is the former Sears Auto Center and Parts & Service buildings at Sunrise Mall located at the intersection of Sunrise Blvd and Greenback Lane in Citrus Heights, CA. The Sunrise Mall sits on the second busiest intersection in all of Sacramento County in between the largest employment center outside of downtown Sacramento.

# SUNRISE TOMORROW | AUTO CENTER 5900 SUNRISE BLVD

CITRUS HEIGHTS, CA