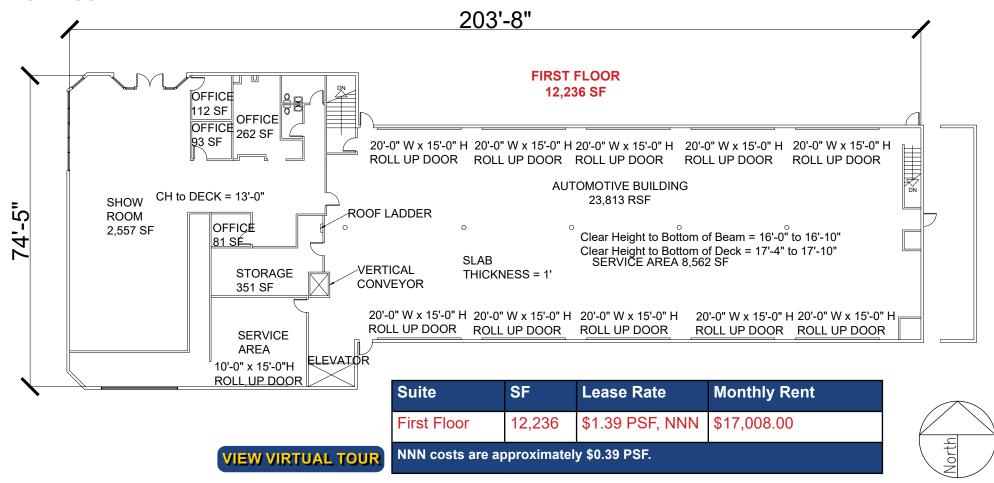

#### FLOOR PLAN FIRST FLOOR

#### LEASE RATES:

Lower Level: 11,577 SF \$ 6,830.00, NNN (\$0.59 PSF) First Floor: 12,236 SF \$17,008.00, NNN (\$1.39 PSF) Total: 23,813 SF \$23,838.00, NNN (\$1.00 PSF)

NNN costs \$0.39 PSF

#### **FEATURES:**

- 23,813 SF auto service building, 548 SF office and 8,557 SF showroom
- Prominent Citrus Heights retail location at the intersection of Sunrise Blvd and Greenback Lane
- Parcel size is approximately ±1.6 acres
- Clear height: 1st floor 16'-17', lower level 10'-12'
- 800 amps at 277/480 volts
- Approximately 55 parking spaces