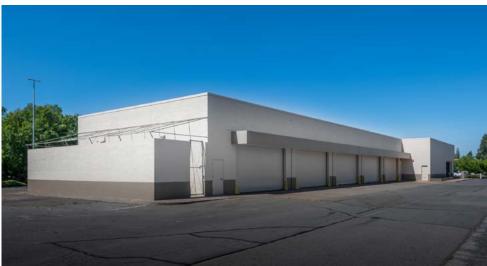

#### **FEATURES:**

- 23,813 SF auto service building, 548 SF office and 8,557 SF showroom
- Prominent Citrus Heights retail location at the intersection of Sunrise Blvd and Greenback Lane
- Parcel size is approximately ±1.6 acres
- Clear height: 1st floor 16'-17', lower level 10'-12'
- 800 amps at 277/480 volts
- Approximately 55 parking spaces

#### **PROPERTY DETAILS:**

This is the former Sears Auto Center and Parts & Service buildings at Sunrise Mall located at the intersection of Sunrise Blvd and Greenback Lane in Citrus Heights, CA. The Sunrise Mall sits on the second busiest intersection in all of Sacramento County in between the largest employment center outside of downtown Sacramento.