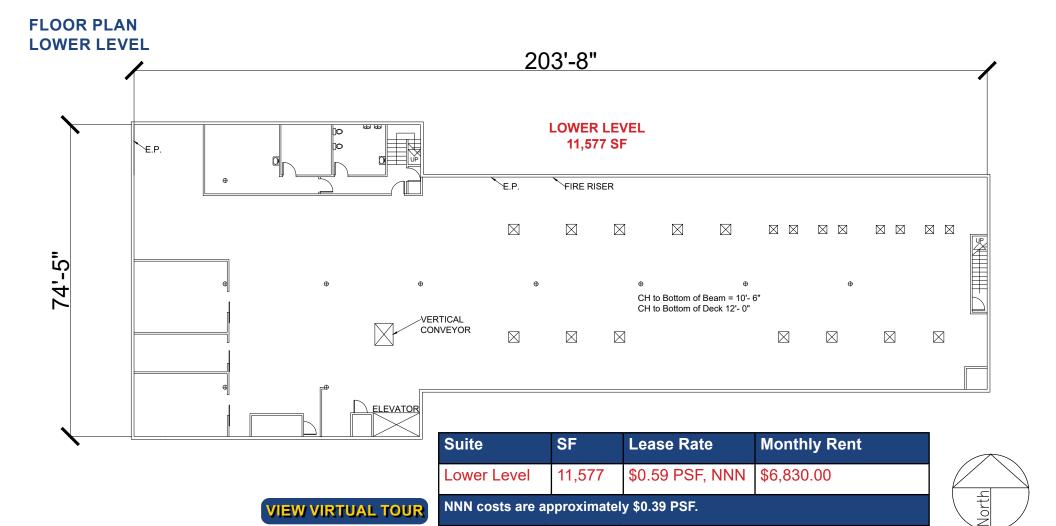

#### LEASE RATES:

Lower Level: 11,577 SF \$ 6,830.00, NNN (\$0.59 PSF) First Floor: 12,236 SF \$17,008.00, NNN (\$1.39 PSF) Total: 23,813 SF \$23,838.00, NNN (\$1.00 PSF)

NNN costs \$0.39 PSF