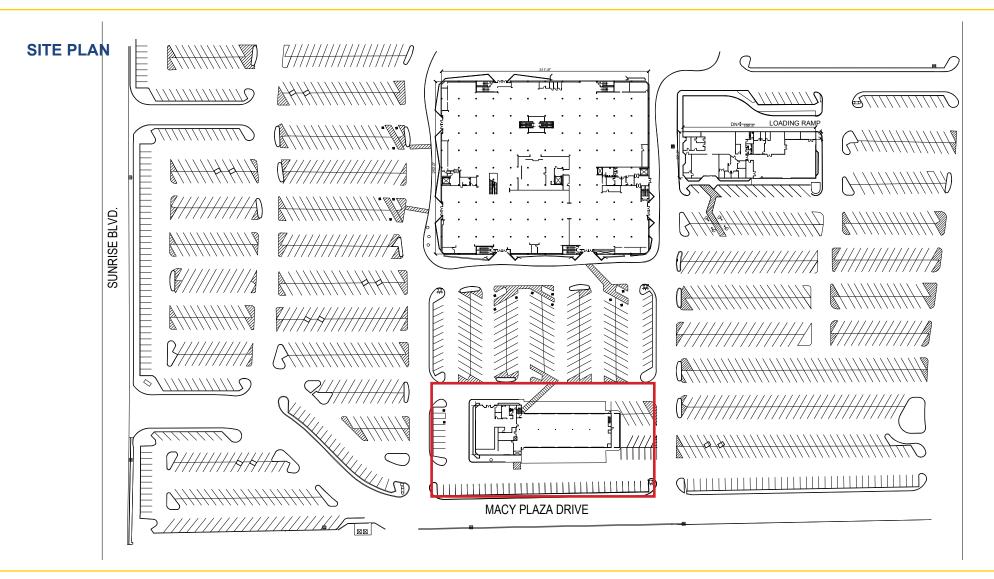

#### **FEATURES:**

- 23,813 SF auto service building, 548 SF office and 8,557 SF showroom
- Prominent Citrus Heights retail location at the intersection of Sunrise Blvd and Greenback Lane
- Parcel size is approximately ±1.6 acres
- Clear height: 1st floor 16'-17', lower level 10'-12'
- 800 amps at 277/480 volts
- Approximately 55 parking spaces

#### **PROPERTY DETAILS:**

This is the former Sears Auto Center and Parts & Service buildings at Sunrise Mall located at the intersection of Sunrise Blvd and Greenback Lane in Citrus Heights, CA. The Sunrise Mall sits on the second busiest intersection in all of Sacramento County in between the largest employment center outside of downtown Sacramento.