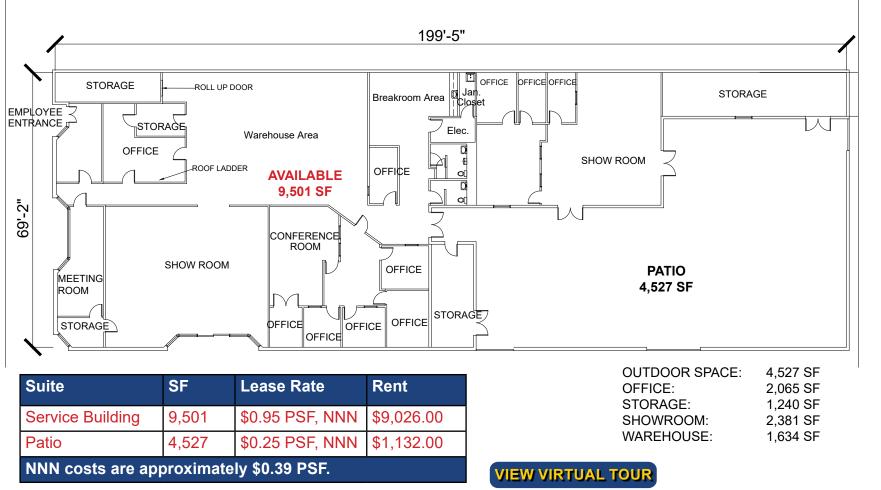

#### FEATURES:

- Prominent Citrus Heights retail location at the intersection of Sunrise Blvd and Greenback Lane
- 9,501 SF with 2,065 SF office, 2,381 SF showroom and 1,634 SF warehouse
- 4,527 SF enclosed patio with full height walls
- Approximately 45 parking spaces

#### LEASE RATES:

| Service Building | 9,501 SF  | \$ 9,026.00 (\$0.95 PSF, NNN) |
|------------------|-----------|-------------------------------|
| Patio Area       | 4,527 SF  | \$ 1,132.00 (\$0.25 PSF, NNN) |
| Total            | 14,028 SF | \$10,158.00                   |

NNN costs are approximately \$0.39 PSF.