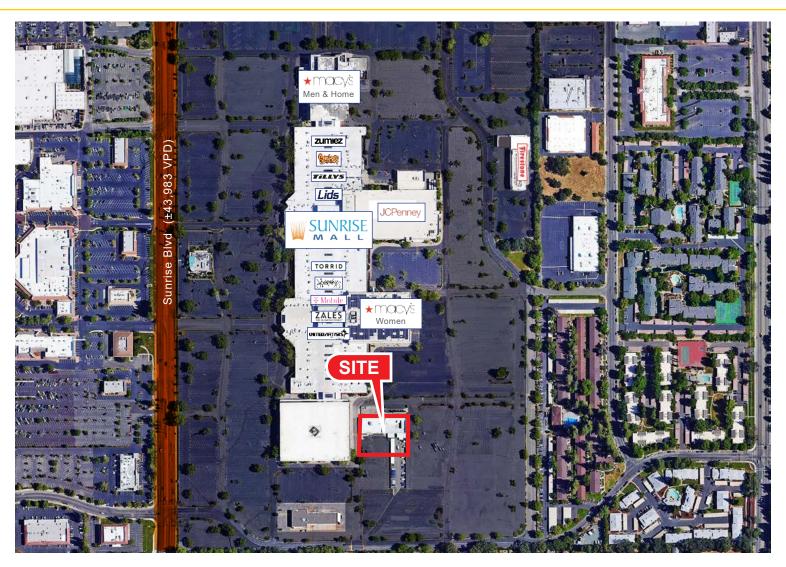

#### **PROPERTY DETAILS**:

This is the former vacant three-story Sears building with Auto Center and Parts & Service buildings at Sunrise Mall located at the intersection of Sunrise Blvd and Greenback Lane in Citrus Heights, CA.

The Sunrise Mall sits on the second busiest intersection in all of Sacramento County in between the largest employment center outside of downtown Sacramento.

### **PURCHASE PRICE:**

| Service Building                                  | \$1,606,000.00 (\$169.00 PSF) |           |           |  |  |
|---------------------------------------------------|-------------------------------|-----------|-----------|--|--|
| DEMOGRAPHICS:                                     | 1 Mile                        | 3 mile    | 5 mile    |  |  |
| 2022 Population (est)                             | 20,916                        | 136,881   | 323,651   |  |  |
| 2022 HH Income:                                   | \$86,390                      | \$108,411 | \$110,655 |  |  |
| DAILY TRAFFIC COUNTS:                             |                               |           |           |  |  |
| Sunrise Blvd - ±43,983   Greenback Lane - ±46,480 |                               |           |           |  |  |