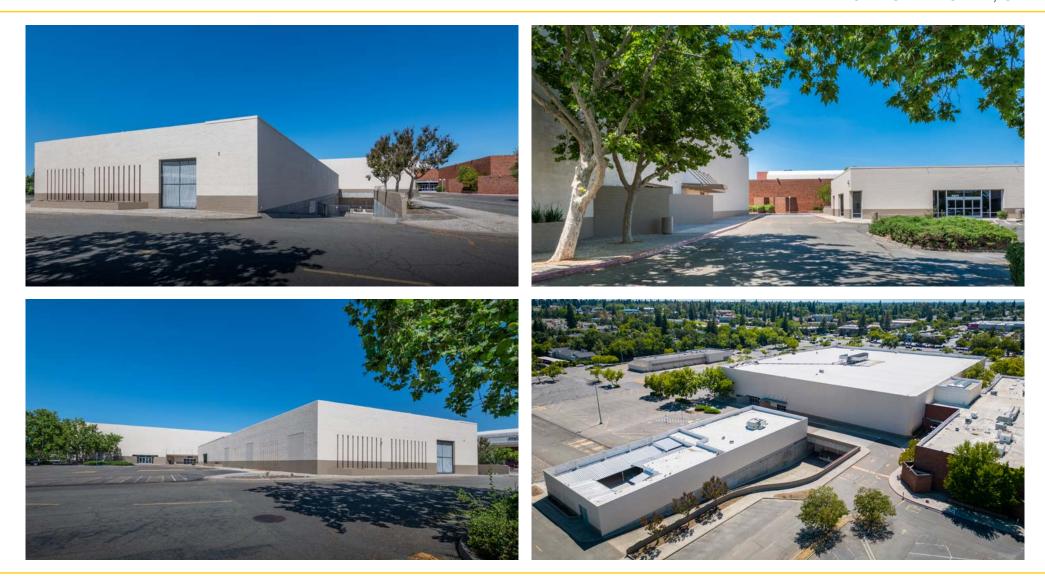

### SUNRISE TOMORROW | SERVICE BUILDING 5900 SUNRISE BLVD CITRUS HEIGHTS, CA

#### FEATURES:

- Prominent Citrus Heights retail location at the intersection of Sunrise Blvd and Greenback Lane
- 9,501 SF with 2,065 SF office, 2,381 SF showroom and 1,634 SF warehouse
- 4,527 SF enclosed patio with full height walls
- Approximately 45 parking spaces

#### **PROPERTY DETAILS**:

This is the former vacant three-story Sears building with Auto Center and Parts & Service buildings at Sunrise Mall located at the intersection of Sunrise Blvd and Greenback Lane in Citrus Heights, CA.