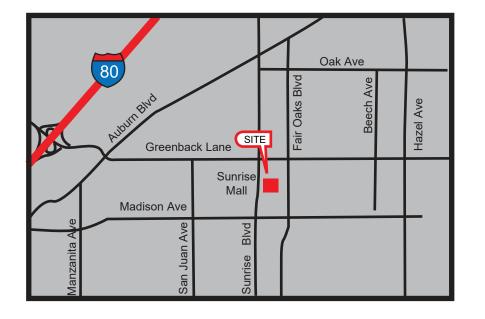

#### FEATURES:

- Prominent Citrus Heights retail location at the intersection of Sunrise Blvd and Greenback Lane
- 9,501 SF with 2,065 SF office, 2,381 SF showroom and 1,634 SF warehouse
- 4,527 SF enclosed patio with full height walls
- Approximately 45 parking spaces

#### **PROPERTY DETAILS**:

This is the former vacant three-story Sears building with Auto Center and Parts & Service buildings at Sunrise Mall located at the intersection of Sunrise Blvd and Greenback Lane in Citrus Heights, CA.

The Sunrise Mall sits on the second busiest intersection in all of Sacramento County in between the largest employment center outside of downtown Sacramento.