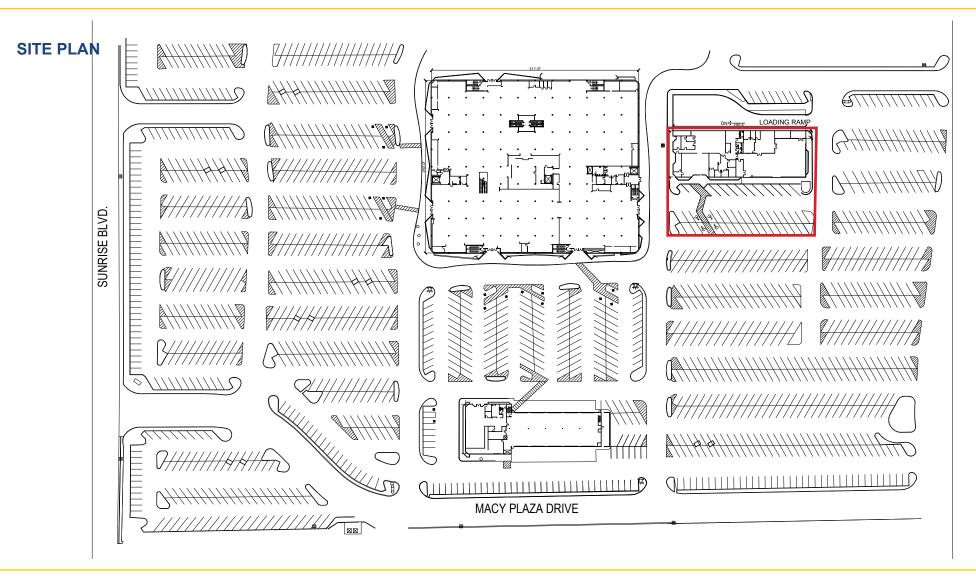

GE

1300 NATIONAL DRIVE, SUITE 100 | SACRAMENTO CA, 95834 | 916.779.1000 www.ethanconradprop.com

### FOR SALE **OR LEASE**

**FLOOR PLAN** SERVICE BUILDING



#### ETHAN CONRAD PROPERTIES, INC.

1300 NATIONAL DRIVE, SUITE 100 | SACRAMENTO CA, 95834 | 916.779.1000

www.ethanconradprop.com

The information contained herein has been obtained from sources we believe to be reliable. However, we cannot guarantee, warrant or represent its accuracy and all information is subject to error, change or withdrawal. An interested party and their advisors should conduct an independent investigation of the property to determine to your satisfaction the suitability of the property for your needs.

PAGE

orth

FOR SALE OR LEASE

## SUNRISE TOMORROW | SERVICE BUILDING 5900 SUNRISE BLVD

CITRUS HEIGHTS, CA



#### ETHAN CONRAD PROPERTIES, INC.

1300 NATIONAL DRIVE, SUITE 100 | SACRAMENTO CA, 95834 | 916.779.1000 www.ethanconradprop.com

### SUNRISE TOMORROW | SERVICE BUILDING 5900 SUNRISE BLVD CITRUS HEIGHTS, CA

### FOR SALE OR LEASE



#### ETHAN CONRAD PROPERTIES, INC.

PAGE

1300 NATIONAL DRIVE, SUITE 100 | SACRAMENTO CA, 95834 | 916.779.1000 www.ethanconradprop.com

### SUNRISE TOMORROW | SERVICE BUILDING 5900 SUNRISE BLVD CITRUS HEIGHTS, CA

### FOR SALE OR LEASE



#### ETHAN CONRAD PROPERTIES, INC.

PAGE

1300 NATIONAL DRIVE, SUITE 100 | SACRAMENTO CA, 95834 | 916.779.1000 www.ethanconradprop.com