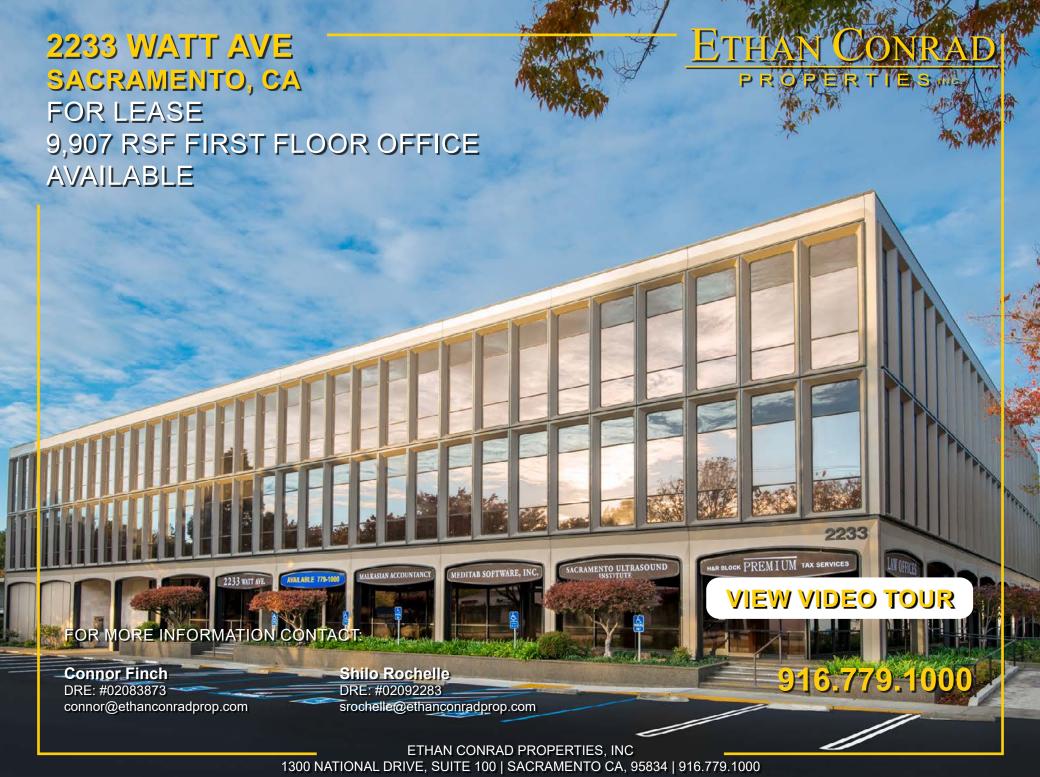

# **2233 WATT AVE**

SACRAMENTO, CA

## **LEASE RATE:**

Suite 150 9,907 SF \$1.49 PSF, Full Service

# **VIEW VIDEO TOUR**

|     |       | Lease Rate     |             |
|-----|-------|----------------|-------------|
| 150 | 9,907 | \$1.49 PSF, FS | \$14,761.00 |