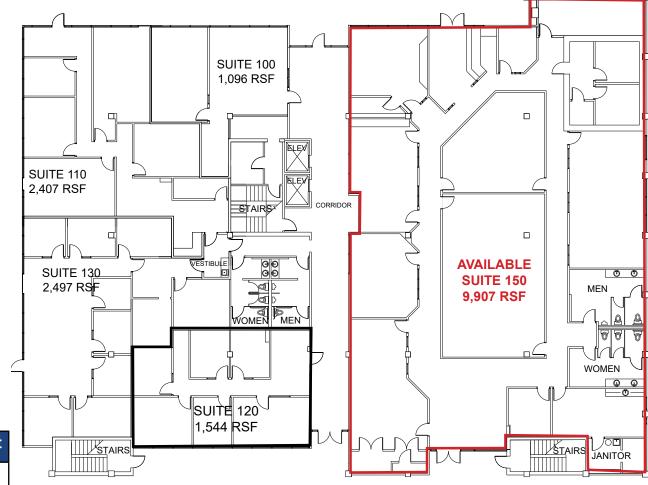

## 2233 WATT AVE - 1ST FLOOR

#### 2233 Watt Ave, Suite 150:

- Built out for large classroom/training uses.
- Large monument sign available exclusively for Suite 150.
- Two private multi-stall restrooms.
- · Lots of natural light from all four sides.
- Double door, glass private entries in the front and the back.
- Abundant parking, 4:1,000 SF
- 12' Ceilings
- Potential for a large open layout.

## **LEASE RATE:**

Suite 150 9,907 SF \$1.49 PSF, Full Service