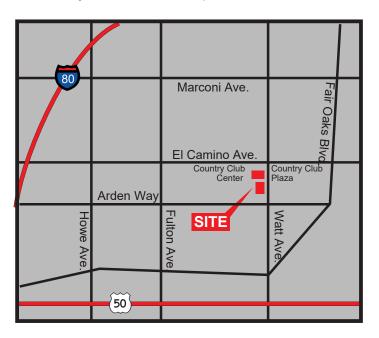

#### **PROPERTY DETAILS:**

Centrally located, approximately midway between two (2) major arterials, the property is at the center of Watt Corridor's commercial hub. Walking distance to significant regional retail centers and business support services and minutes from some of Sacramento's finest neighborhoods and amenities.