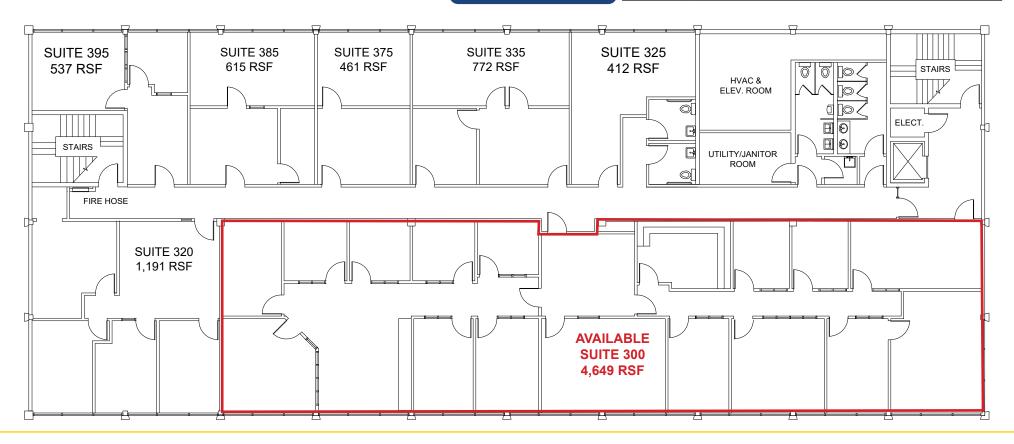

#### 2255 WATT AVE - 3RD FLOOR

VIEW VIRTUAL TOUR

| Suite | RSF   | Lease Rate     | Monthly Rent |
|-------|-------|----------------|--------------|
| 300   | 4,649 | \$1.39 PSF, FS | \$6,462.00   |