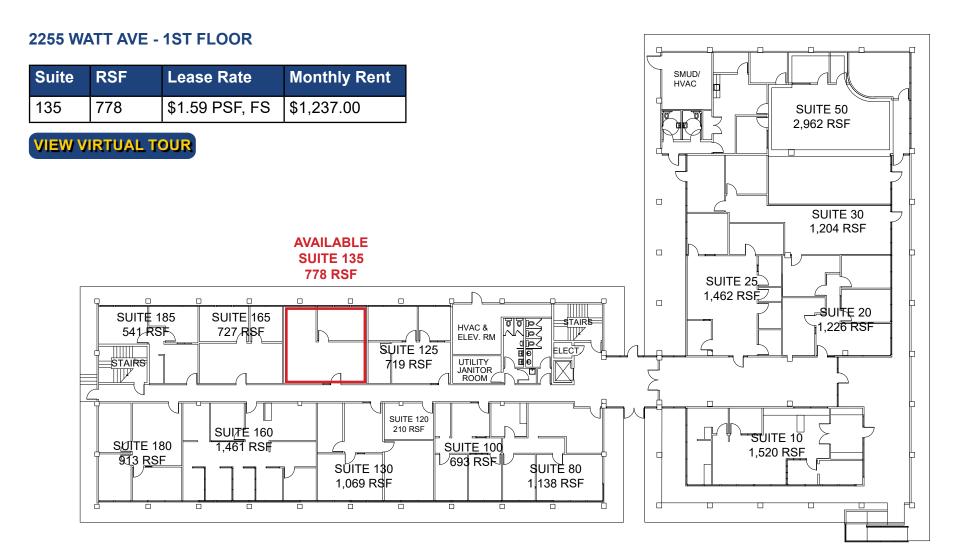

able with 30 days' notice.

### ETHAN CONRAD PROPERTIES, INC.

2233 WATT AVE - 2ND FLOOR

### **SUITE 282** 1,194 RSF **SUITE 290 SUITE 230** 3,829 RSF 1,618 RSF FIRE\_HOSE SUITE 265 7 SWITCH RM ELECT BREAK ROOM ROOM 367 RSF SUITE 294 SUITE 270 959 RSF 270 RSF **SUITE 246** 880 RSF AVAILABL **SUITE 275** 824 RSF **AVAILABLE** ELEV. SUITE 296 **7SUITE 240** 1,698 RSF **STAIRS** 1.766 RSF **SUITE 255** 1.679 RSF STAIR **AVAILABLE SUITE 295**

1,225 RSF

# **VIEW VIRTUAL TOUR**

| Suite | RSF   | Lease Rate     | Monthly Rent |
|-------|-------|----------------|--------------|
| 240   | 1,766 | \$1.49 PSF, FS | \$2,631.00   |
| 275   | 824   | \$1.59 PSF, FS | \$1,310.00   |
| 295   | 1,225 | \$1.49 PSF, FS | \$1,825.00   |

# ETHAN CONRAD PROPERTIES, INC.



# ETHAN CONRAD PROPERTIES, INC.



# ETHAN CONRAD PROPERTIES, INC.

#### 2255 WATT AVE - 2ND FLOOR



### ETHAN CONRAD PROPERTIES, INC.

#### 2255 WATT AVE - 3RD FLOOR

VIEW VIRTUAL TOUR

| Suite | RSF   | Lease Rate     | Monthly Rent |
|-------|-------|----------------|--------------|
| 300   | 4,649 | \$1.39 PSF, FS | \$6,462.00   |



### ETHAN CONRAD PROPERTIES, INC.



### ETHAN CONRAD PROPERTIES, INC.

1300 NATIONAL DRIVE, SUITE 100 | SACRAMENTO CA, 95834 | 916.779.1000 www.ethanconradprop.com

The information contained herein has been obtained from sources we believe to be reliable. However, we cannot guarantee, warrant or represent its accuracy and all information is subject to error, change or withdrawal. An interested party and their advisors should conduct an independent investigation of the property to determ