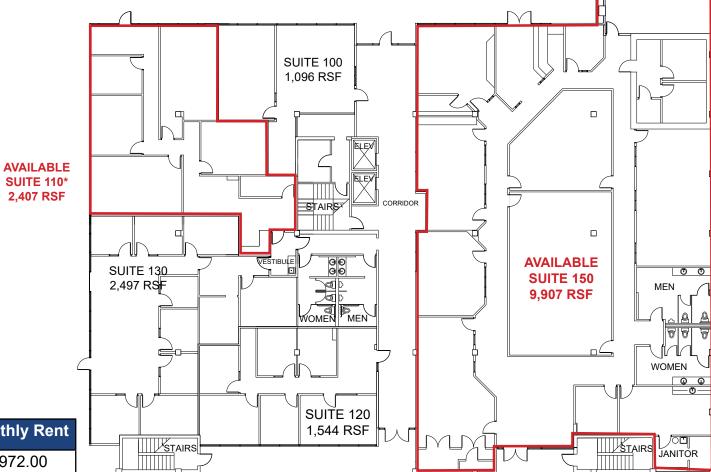

# **VIEW VIRTUAL TOUR**

| Suite | RSF   | Lease Rate     | Monthly Rent |
|-------|-------|----------------|--------------|
| 110*  | 2,407 | \$1.65 PSF, FS | \$ 3,972.00  |
| 150   | 9,907 | \$1.49 PSF, FS | \$14,761.00  |

<sup>\*</sup>Available with 30 days' notice.