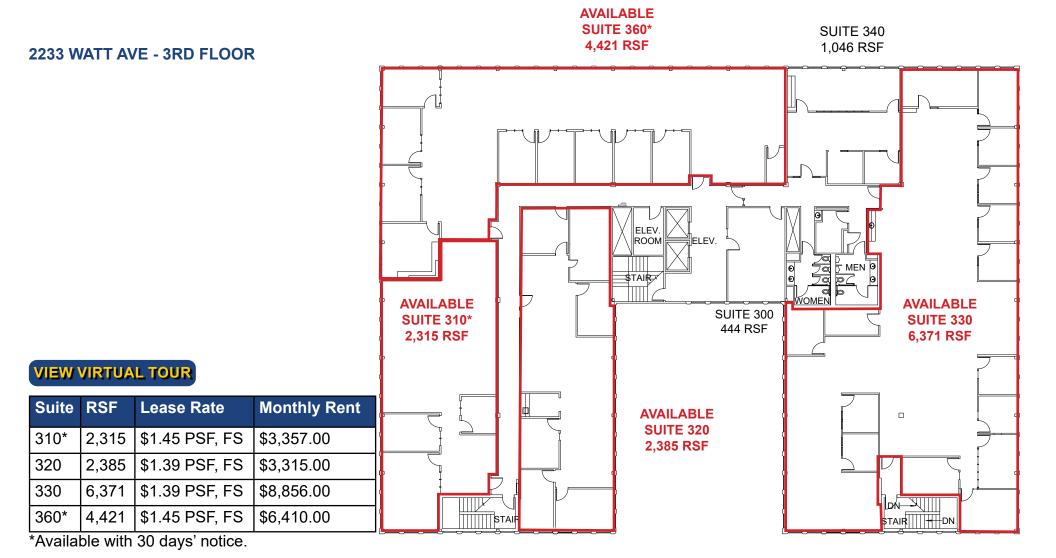

### ETHAN CONRAD PROPERTIES, INC.

2233 WATT AVE - 2ND FLOOR

# **VIEW VIRTUAL TOUR**

| Suite | RSF   | Lease Rate     | Monthly Rent |
|-------|-------|----------------|--------------|
| 110*  | 2,407 | \$1.65 PSF, FS | \$ 3,972.00  |
| 150   | 9,907 | \$1.49 PSF, FS | \$14,761.00  |

<sup>\*</sup>Available with 30 days' notice.