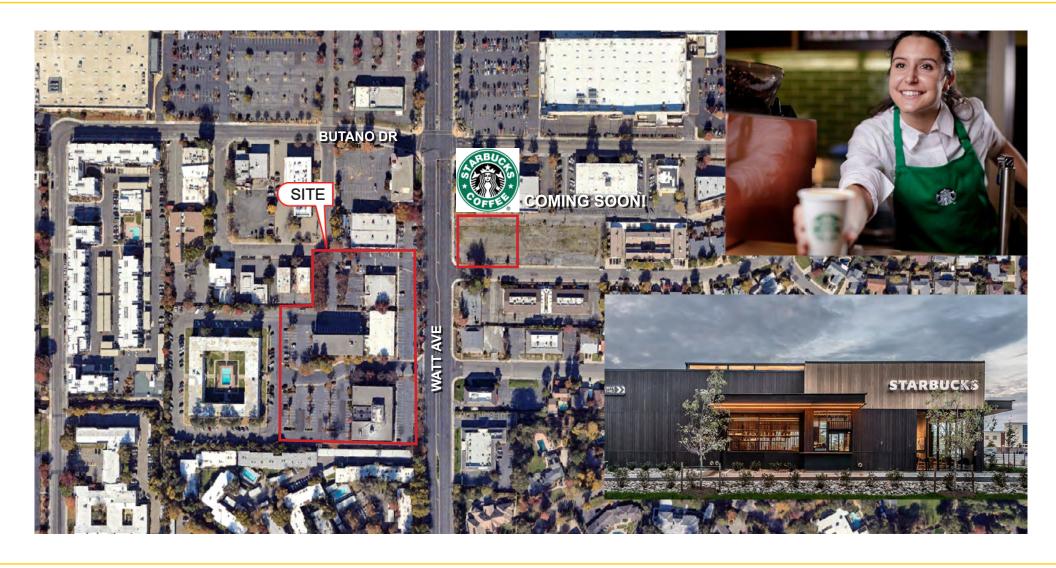

#### **PROPERTY DETAILS:**

Centrally located, approximately midway between two (2) major arterials, the property is at the center of Watt Corridor's commercial hub. Walking distance to significant regional retail centers and business support services and minutes from some of Sacramento's finest neighborhoods and amenities.