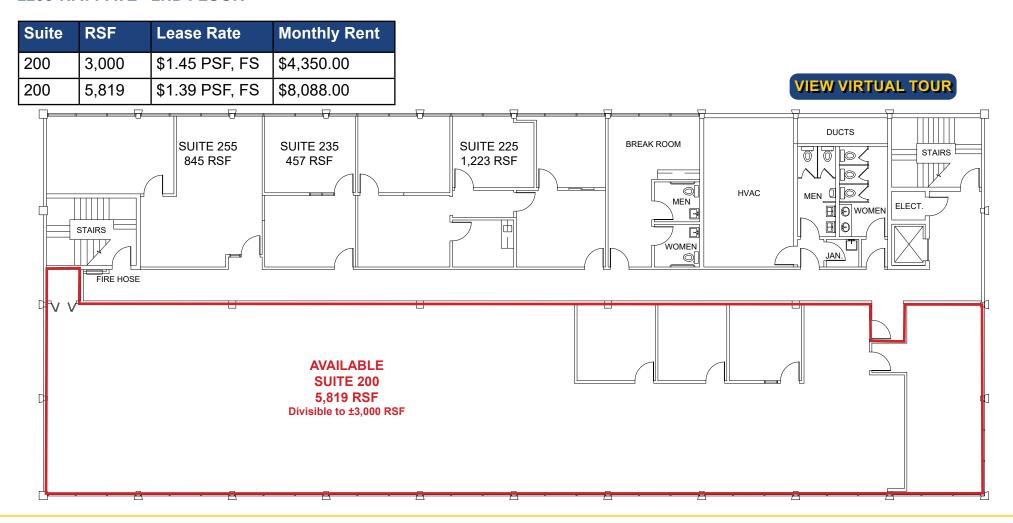

WATT AVE - 2ND FLOOR

### **SUITE 282** 1,194 RSF **SUITE 290 SUITE 230** 3,829 RSF 1,618 RSF FIRE\_HOSE SUITE 265 7 SWITCH RM ELECT BREAK ROOM ROOM 367 RSF SUITE 294 SUITE 270 959 RSF 270 RSF **SUITE 246** 880 RSF AVAILABL **SUITE 275** 824 RSF **AVAILABLE** ELEV. SUITE 296 **7SUITE 240** 1,698 RSF **STAIRS** 1.766 RSF **SUITE 255** 1.679 RSF STAIR **AVAILABLE SUITE 295**

1,225 RSF

# **VIEW VIRTUAL TOUR**

| Suite | RSF   | Lease Rate     | Monthly Rent |
|-------|-------|----------------|--------------|
| 240   | 1,766 | \$1.49 PSF, FS | \$2,631.00   |
| 275   | 824   | \$1.59 PSF, FS | \$1,310.00   |
| 295   | 1,225 | \$1.49 PSF, FS | \$1,825.00   |

# ETHAN CONRAD PROPERTIES, INC.



# ETHAN CONRAD PROPERTIES, INC.



# ETHAN CONRAD PROPERTIES, INC.

#### 2255 WATT AVE - 2ND FLOOR



### ETHAN CONRAD PROPERTIES, INC.

#### 2255 WATT AVE - 3RD FLOOR

VIEW VIRTUAL TOUR

| Suite | RSF   | Lease Rate     | Monthly Rent |
|-------|-------|----------------|--------------|
| 300   | 4,649 | \$1.39 PSF, FS | \$6,462.00   |



### ETHAN CONRAD PROPERTIES, INC.



### ETHAN CONRAD PROPERTIES, INC.

1300 NATIONAL DRIVE, SUITE 100 | SACRAMENTO CA, 95834 | 916.779.1000 www.ethanconradprop.com

The information contained herein has been obtained from sources we believe to be reliable. However, we cannot guarantee, warrant or represent its accuracy and all information is subject to error, change or withdrawal. An interested party and their advisors should conduct an independent investigation of the property to determine to your satisfaction the suitability of the property for your n