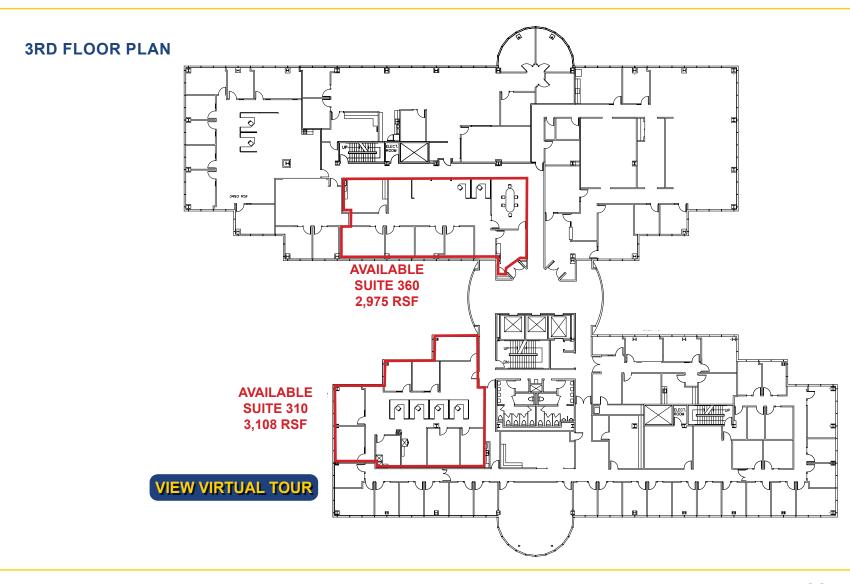

#### **SUITES AVAILABLE:**

| SUITE:     | RSF:      | LEASE RATE:    | RENT:       |
|------------|-----------|----------------|-------------|
|            |           |                |             |
| Suite 200  | 6,904 RSF | \$1.95 PSF, FS | \$13,463.00 |
| Suite 280* | 1,349 RSF | \$1.95 PSF, FS | \$ 2,631.00 |
| Suite 310  | 3,108 RSF | \$1.95 PSF, FS | \$ 6,061.00 |
| Suite 360  | 2,975 RSF | \$2.00 PSF, FS | \$ 5,950.00 |
| Suite 450  | 3,944 RSF | \$2.05 PSF, FS | \$ 8,085.00 |
| Suite 460  | 9,492 RSF | \$1.95 PSF, FS | \$18,509.00 |
| Suite 515  | 3,555 RSF | \$2.05 PSF, FS | \$ 7,288.00 |