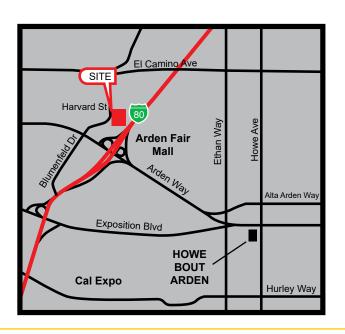

#### PROPERTY DETAILS:

Harvard Square is ±160,701 SF beautiful five-story steel-frame building office property in Point West. It is one of the few suburban Sacramento office properties with a multi-level parking structure. Arden Fair Mall and a host of retail amenities are nearby.