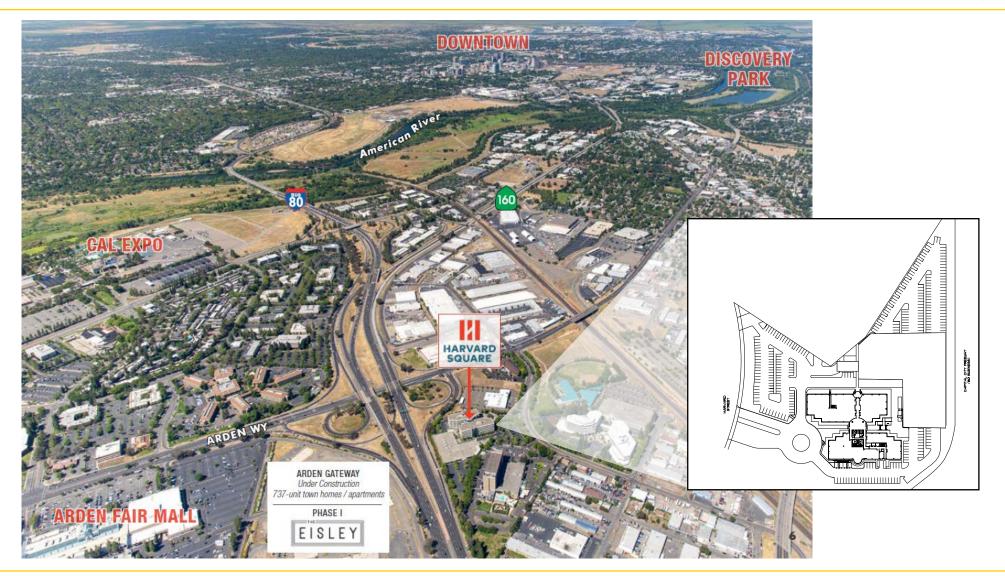

#### PROPERTY DETAILS:

Harvard Square is ±160,701 SF beautiful five-story steel-frame building office property in Point West. It is one of the few suburban Sacramento office properties with a multi-level parking structure. Arden Fair Mall and a host of retail amenities are nearby.