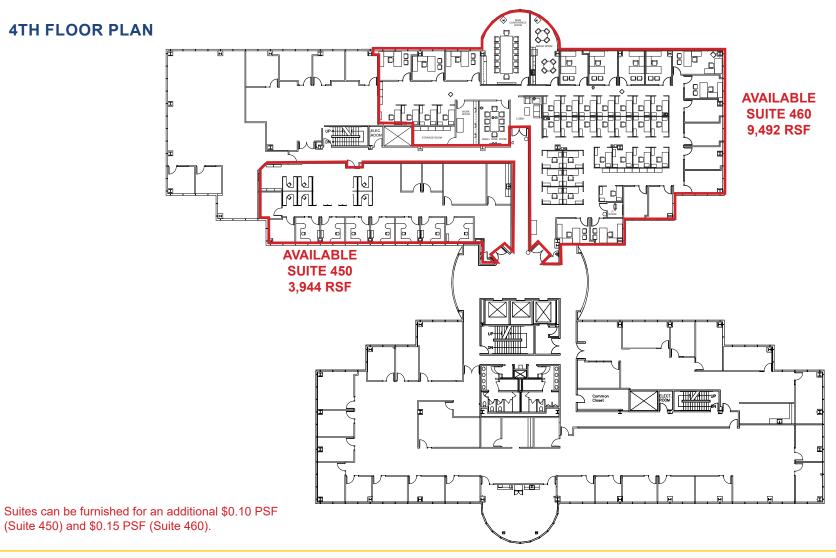

#### **SUITES AVAILABLE:**

| SUITE:     | RSF:      | LEASE RATE:    | RENT:       |
|------------|-----------|----------------|-------------|
|            |           |                |             |
| Suite 200  | 6,904 RSF | \$1.95 PSF, FS | \$13,463.00 |
| Suite 280* | 1,349 RSF | \$1.95 PSF, FS | \$ 2,631.00 |
| Suite 310  | 3,108 RSF | \$1.95 PSF, FS | \$ 6,061.00 |
| Suite 360  | 2,975 RSF | \$2.00 PSF, FS | \$ 5,950.00 |
| Suite 450  | 3,944 RSF | \$2.05 PSF, FS | \$ 8,085.00 |
| Suite 460  | 9,492 RSF | \$1.95 PSF, FS | \$18,509.00 |
| Suite 515  | 3,555 RSF | \$2.05 PSF, FS | \$ 7,288.00 |

<sup>\*</sup>Available with 30 days notice.

Suites can be furnished for an additional \$0.10 PSF (Suite 450) and \$0.15 PSF (Suite 460).

## **4TH FLOOR PLAN**