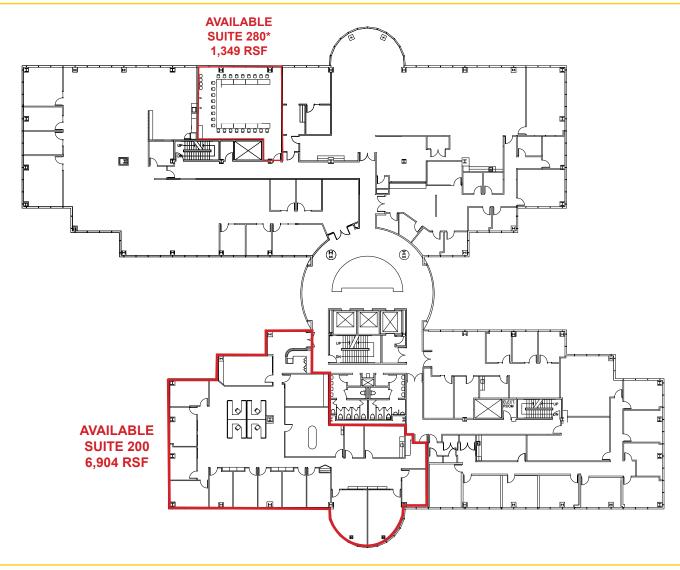

#### **SUITES AVAILABLE:**

| SUITE:     | RSF:      | LEASE RATE:    | RENT:       |
|------------|-----------|----------------|-------------|
|            |           |                |             |
| Suite 200  | 6,904 RSF | \$1.95 PSF, FS | \$13,463.00 |
| Suite 280* | 1,349 RSF | \$1.95 PSF, FS | \$ 2,631.00 |
| Suite 310  | 3,108 RSF | \$1.95 PSF, FS | \$ 6,061.00 |
| Suite 360  | 2,975 RSF | \$2.00 PSF, FS | \$ 5,950.00 |
| Suite 450  | 3,944 RSF | \$2.05 PSF, FS | \$ 8,085.00 |
| Suite 460  | 9,492 RSF | \$1.95 PSF, FS | \$18,509.00 |
| Suite 515  | 3,555 RSF | \$2.05 PSF, FS | \$ 7,288.00 |

## 2ND FLOOR PLAN

\*Available with 30 days' notice.