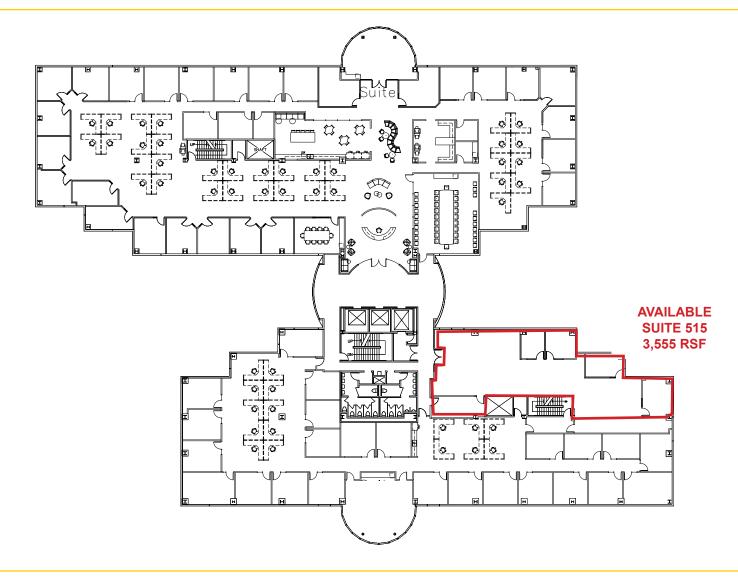

## **5TH FLOOR PLAN**

#### **SUITES AVAILABLE:**

| SUITE:     | RSF:      | LEASE RATE:    | RENT:       |
|------------|-----------|----------------|-------------|
|            |           |                |             |
| Suite 200  | 6,904 RSF | \$1.95 PSF, FS | \$13,463.00 |
| Suite 280* | 1,349 RSF | \$1.95 PSF, FS | \$ 2,631.00 |
| Suite 310  | 3,108 RSF | \$1.95 PSF, FS | \$ 6,061.00 |
| Suite 360  | 2,975 RSF | \$2.00 PSF, FS | \$ 5,950.00 |
| Suite 450  | 3,944 RSF | \$2.05 PSF, FS | \$ 8,085.00 |
| Suite 460  | 9,492 RSF | \$1.95 PSF, FS | \$18,509.00 |
| Suite 515  | 3,555 RSF | \$2.05 PSF, FS | \$ 7,288.00 |