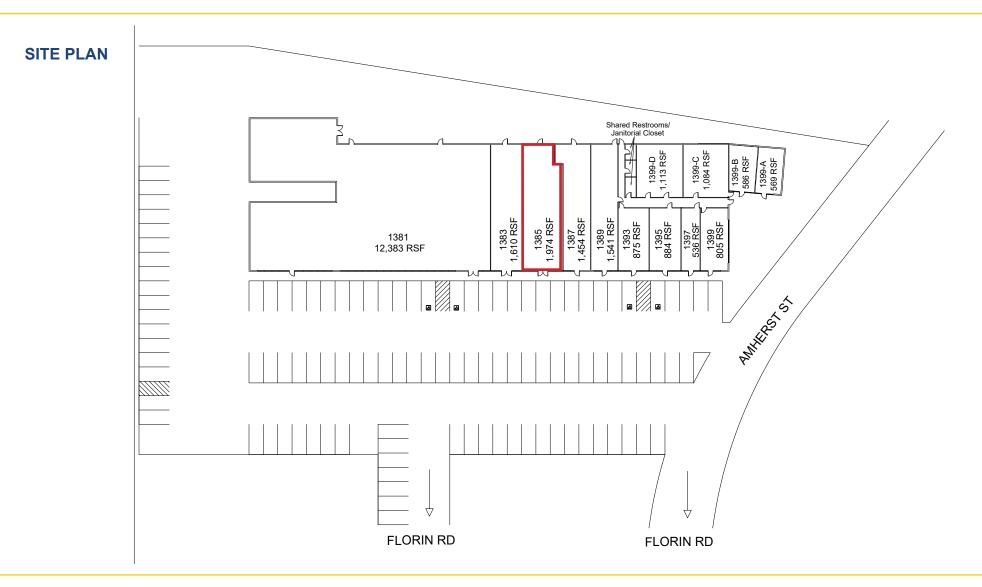

1385 FLORIN RD SACRAMENTO, CA

FOR LEASE 1,974 SF FULLY EQUIPPED DRY CLEANER SUITE ETHAN CONRAD

PROPERTIES INC.

### **LEASE RATE:**

1385 1,974 SF \$2,744.00 (\$1.39 PSF, NNN) (Dry Cleaner suite)

NNN costs are approximately \$0.32 PSF.

 DEMOGRAPHICS:
 1 Mile
 3 Mile
 5 Mile

 2023 Total Population (est):
 15,880
 131,142
 310,337