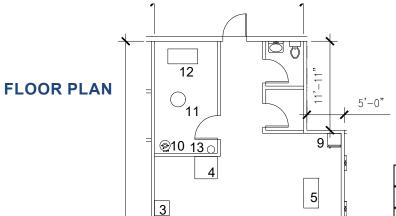

### ETHAN CONRAD PROPERTIES, INC.

1300 NATIONAL DRIVE, SUITE 100 | SACRAMENTO CA, 95834 | 916.779.1000 www.ethanconradprop.com

SACRAMENTO, CA

2

1

79'-1"

| FF&E        |                     |
|-------------|---------------------|
| Item Number | Item Name           |
| 1           | Ironing Board       |
| 2           | Bio Clean 37        |
| 3           | Dryer               |
| 4           | Washing Machine     |
| 5           | Shirt Press         |
| 6           | Microwave           |
| 7           | Table               |
| 8           | Mini Fridge         |
| 9           | Refridgerator       |
| 10          | Water Heater        |
| 11          | Boiler              |
| 12          | Air Compressor      |
| 13          | House Vacuum System |