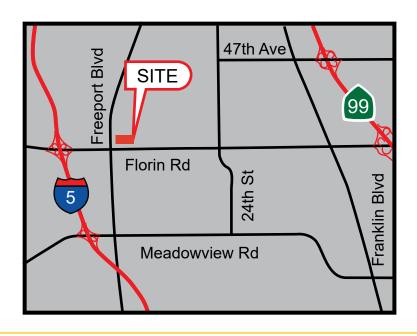

### **FEATURES:**

- Neighborhood center very well located near the corner of Florin Rd and Freeport Blvd
- Excellent access to I-5 freeway at Florin Rd
- Monument signage available to all tenants
- Competitive lease rates
- Strong daytime population
- Abundant parking

#### PROPERTY DETAILS:

Well located neighborhood center at Florin Rd and Freeport Blvd. Surrounded by dense residential population with excellent access to I-5. Many surrounding national tenants include: Dollar Tree, Raley's, Smart & Final, Starbucks, CVS, and more.