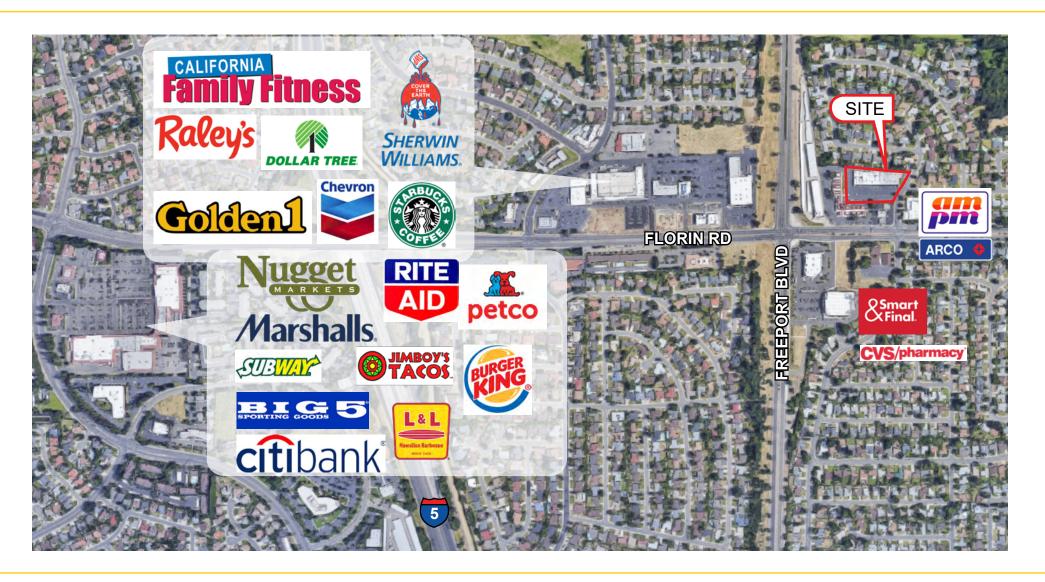

#### PROPERTY DETAILS:

Well located neighborhood center at Florin Rd and Freeport Blvd. Surrounded by dense residential population with excellent access to I-5. Many surrounding national tenants include: Dollar Tree, Raley's, Smart & Final, Starbucks, CVS, and more.