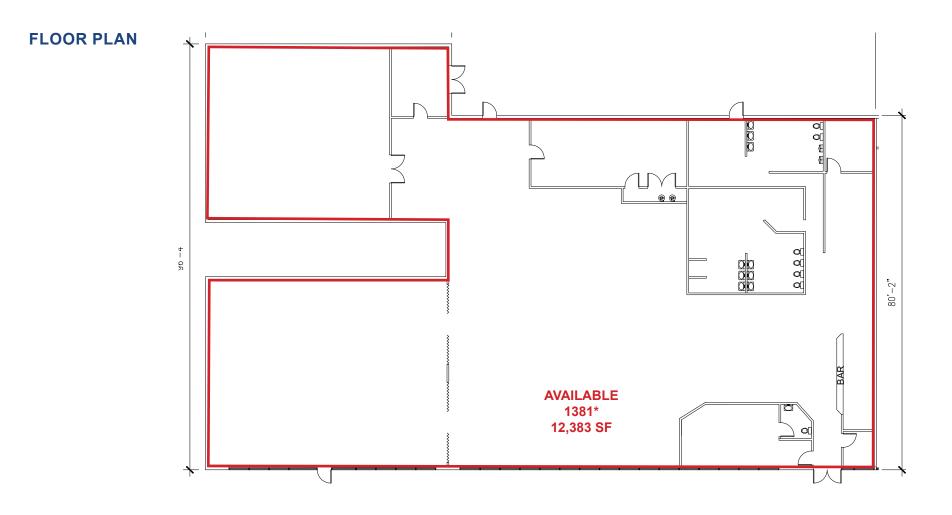

#### www.ethanconradprop.cor

3

**FLOOR PLAN** 

## LEASE RATES:

| 1381*  | 12,383 SF | \$8,544.00 (\$0.69 PSF, NNN)                     |
|--------|-----------|--------------------------------------------------|
| 1385   | 1,974 SF  | \$2,744.00 (\$1.39 PSF, NNN) (Dry Cleaner suite) |
| 1399   | 805 SF    | \$1,087.00 (\$1.35 PSF, NNN)                     |
| 1399-A | 569 SF    | \$ 734.00 (\$1.29 PSF, NNN)                      |
| 1399-B | 586 SF    | \$ 756.00 (\$1.39 PSF, NNN)                      |