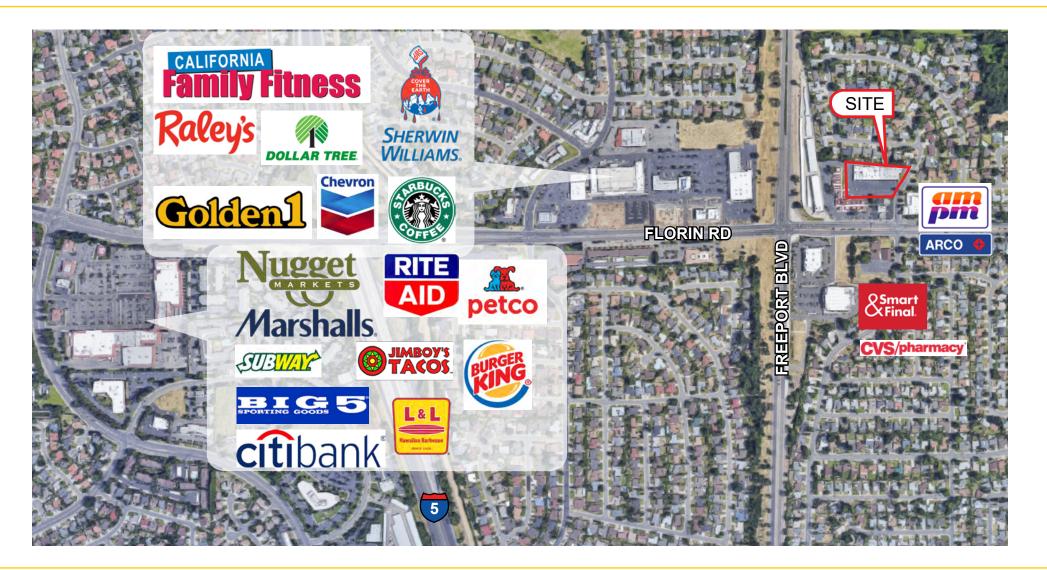

## FEATURES:

- Neighborhood center very well located near the corner of Florin Rd and Freeport Blvd
- Excellent access to I-5 freeway at Florin Rd
- Monument signage available to all tenants
- Competitive lease rates
- Strong daytime population
- Abundant parking

## **PROPERTY DETAILS:**

Well located neighborhood center at Florin Rd and Freeport Blvd. Surrounded by dense residential population with excellent access to I-5. Many surrounding national tenants include: Dollar Tree, Raley's, Smart & Final, Starbucks, CVS, and more.