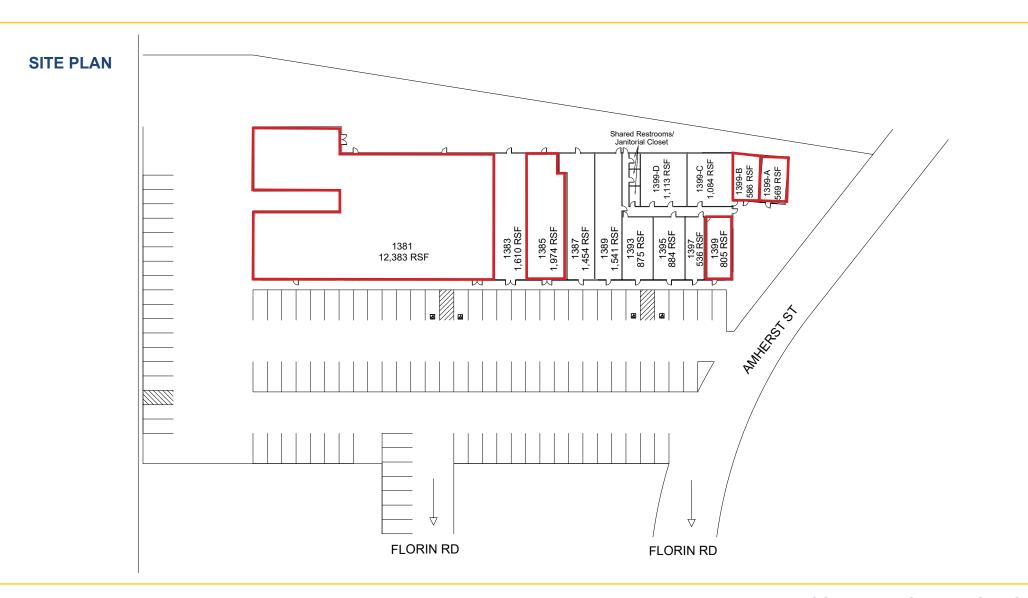

## LEASE RATES:

| 1381*  | 12,383 SF | \$8,544.00 (\$0.69 PSF, NNN)                     |
|--------|-----------|--------------------------------------------------|
| 1385   | 1,974 SF  | \$2,744.00 (\$1.39 PSF, NNN) (Dry Cleaner suite) |
| 1399   | 805 SF    | \$1,087.00 (\$1.35 PSF, NNN)                     |
| 1399-A | 569 SF    | \$ 734.00 (\$1.29 PSF, NNN)                      |
| 1399-B | 586 SF    | \$ 756.00 (\$1.39 PSF, NNN)                      |