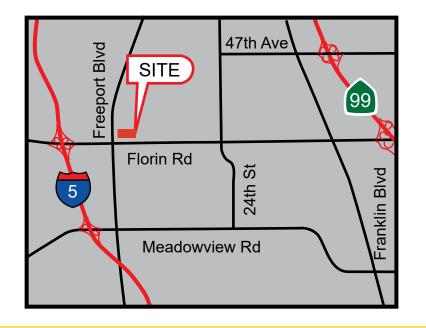

## FEATURES:

- Neighborhood center very well located near the corner of Florin Rd and Freeport Blvd
- Excellent access to I-5 freeway at Florin Rd
- Monument signage available to all tenants
- Competitive lease rates
- Strong daytime population
- Abundant parking

## **PROPERTY DETAILS:**

Well located neighborhood center at Florin Rd and Freeport Blvd. Surrounded by dense residential population with excellent access to I-5. Many surrounding national tenants include: Dollar Tree, Raley's, Smart & Final, Starbucks, CVS, and more.