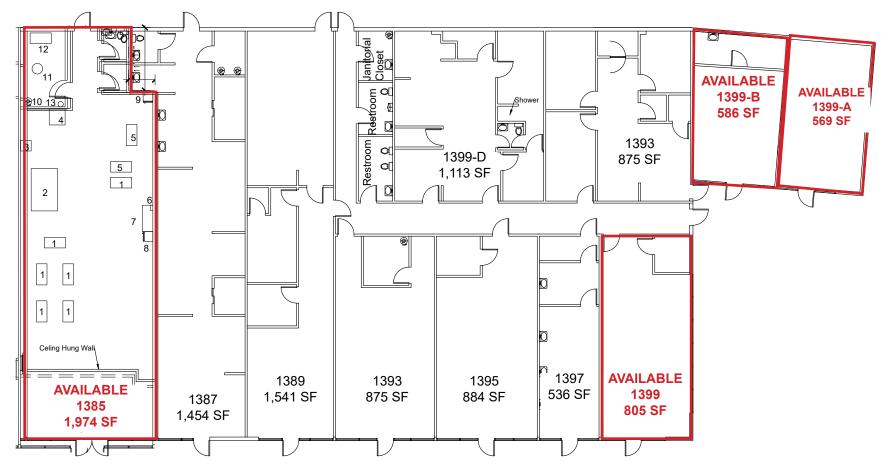

## LEASE RATES:

| 1381*  | 12,383 SF | \$8,544.00 (\$0.69 PSF, NNN)                     |
|--------|-----------|--------------------------------------------------|
| 1385   | 1,974 SF  | \$2,744.00 (\$1.39 PSF, NNN) (Dry Cleaner suite) |
| 1399   | 805 SF    | \$1,087.00 (\$1.35 PSF, NNN)                     |
| 1399-A | 569 SF    | \$ 734.00 (\$1.29 PSF, NNN)                      |
| 1399-B | 586 SF    | \$ 756.00 (\$1.39 PSF, NNN)                      |