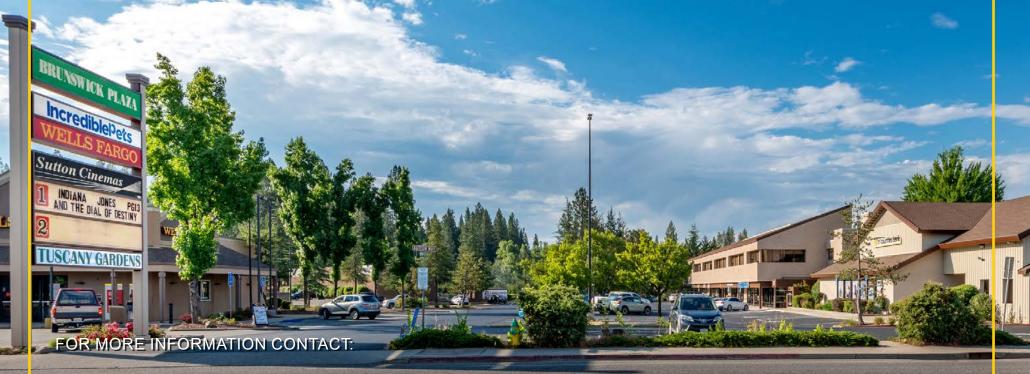

BRUNSWICK PLAZA

471 SUTTON WAY
GRASS VALLEY, CA
FOR LEASE
658 RSF - 1,402 RSF 2ND FLOOR
OFFICE SUITES WITH PRIVATE
DECK AREA

ETHAN CONRAD PROPERTIES INC.

**NOW REMODELED!** 

**VIEW VIRTUAL TOUR** 

Joey Chiurazzi DRE: #02123466 joey@ethanconradprop.com Ethan Conrad DRE: #01298662 ethan@ethanconradprop.com 916.779.1000

#### **FEATURES:**

- Located in the heart of the busiest and most desirable retail area in the county
- Excellent freeway access to Hwy 49 at Brunswick Rd
- Professional office environment
- Coveted above-standard parking
- Suite includes 1,645 RSF private deck area

#### PROPERTY DETAILS:

Brunswick Plaza is +-38,230 RSF multi-tenant strip center located in the coveted "Brunswick Basin" retail hub amongst various national retailers.

The area contains three anchored centers with tenants including Safeway, SaveMart, Bank of America, Rite-Aid, Walgreens, Staples, CVS and various national fast food eateries.