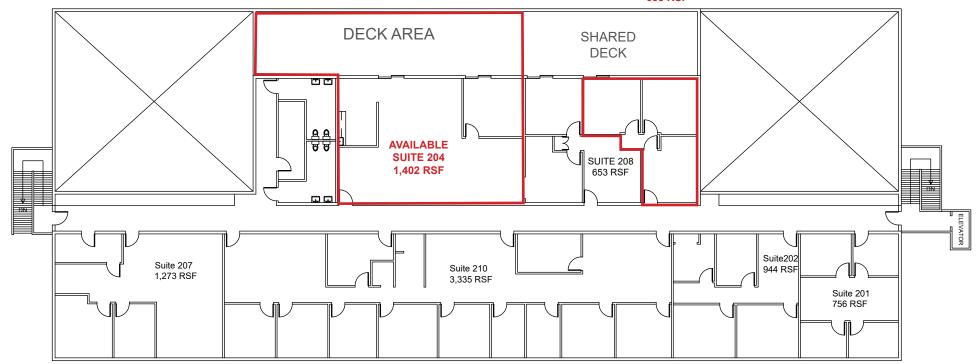

### **LEASE RATES:**

Suite 204: 1,402 RSF \$1,930.00 (\$1.40 PSF, less janitorial) Suite 209\*: 658 RSF \$ 954.00 (\$1.45 PSF, less janitorial)

\*Available with 30 days' notice.

**VIEW VIRTUAL TOUR** 

### **FLOOR PLAN**

AVAILABLE SUITE 209\* 658 RSF

\*Available with 30 days' notice.