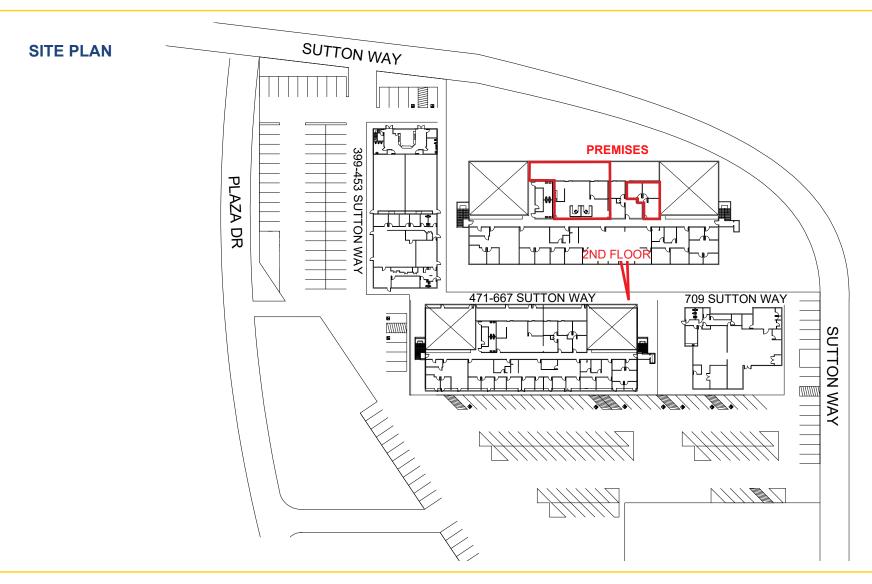

#### PROPERTY DETAILS:

Brunswick Plaza is +-38,230 RSF multi-tenant strip center located in the coveted "Brunswick Basin" retail hub amongst various national retailers.

The area contains three anchored centers with tenants including Safeway, SaveMart, Bank of America, Rite-Aid, Walgreens, Staples, CVS and various national fast food eateries.