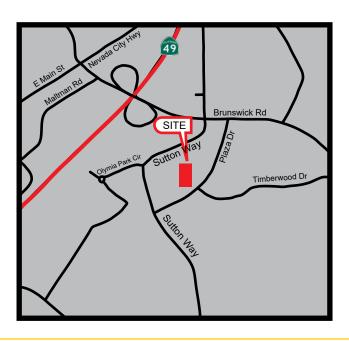

#### **FEATURES:**

- Located in the heart of the busiest and most desirable retail area in the county
- Excellent freeway access to Hwy 49 at Brunswick Rd
- Professional office environment
- Coveted above-standard parking
- Suite includes 1,645 RSF private deck area

#### PROPERTY DETAILS:

Brunswick Plaza is +-38,230 RSF multi-tenant strip center located in the coveted "Brunswick Basin" retail hub amongst various national retailers.

The area contains three anchored centers with tenants including Safeway, SaveMart, Bank of America, Rite-Aid, Walgreens, Staples, CVS and various national fast food eateries.