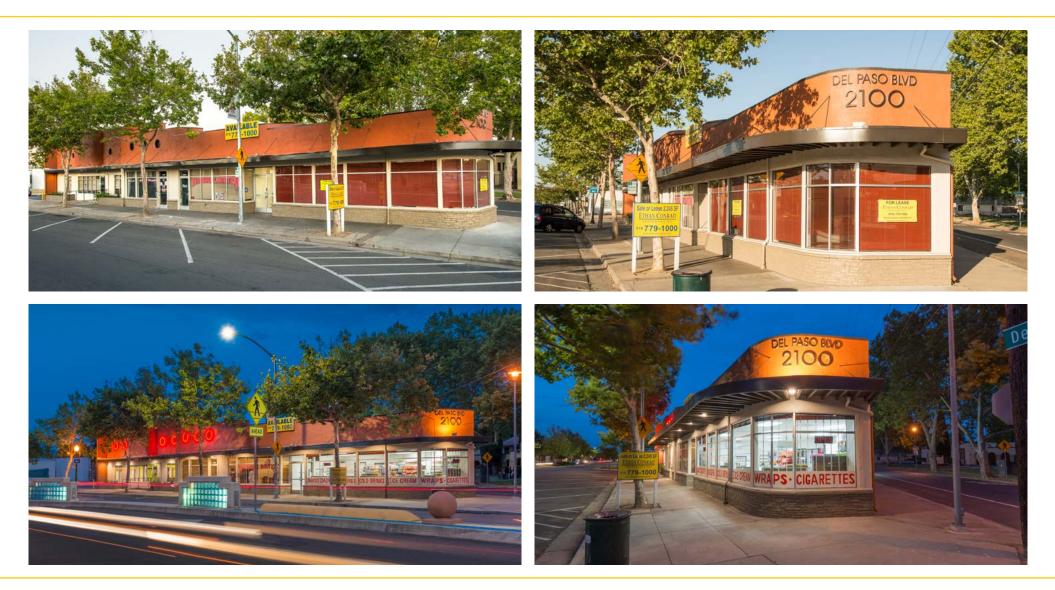

# 2100 - 2110 DEL PASO BLVD SACRAMENTO, CA 6,195 SF FOR SALE FOR LEASE 2,245 SF RETAIL SUITE

# REMODEL COMPLETE

FOR MORE INFORMATION CONTACT:

Joey Chiurazzi DRE: #02123466 joey@ethanconradprop.com Ethan Conrad DRE: #01298662 ethan@ethanconradprop.com

AVAILAD

ETHAN CONRAD PROPERTIES, INC

1300 NATIONAL DRIVE, SUITE 100 | SACRAMENTO CA, 95834 | 916.779.1000

#### FEATURES:

- Excellent visibility on the corner of Del Paso Blvd and Dixieanne Ave
- Building is in great condition now that the remodel has been completed
- · Four tenant retail building with onsite parking
- Zoning: C-2 SPA
- Inline space with high visibility from Del Paso Blvd

#### **PROPERTY DETAILS:**

This retail building is located in the Uptown Arts & Entertainment District. Close proximity to Light Rail. Recently completed \$4.7 million in streetscape improvements.