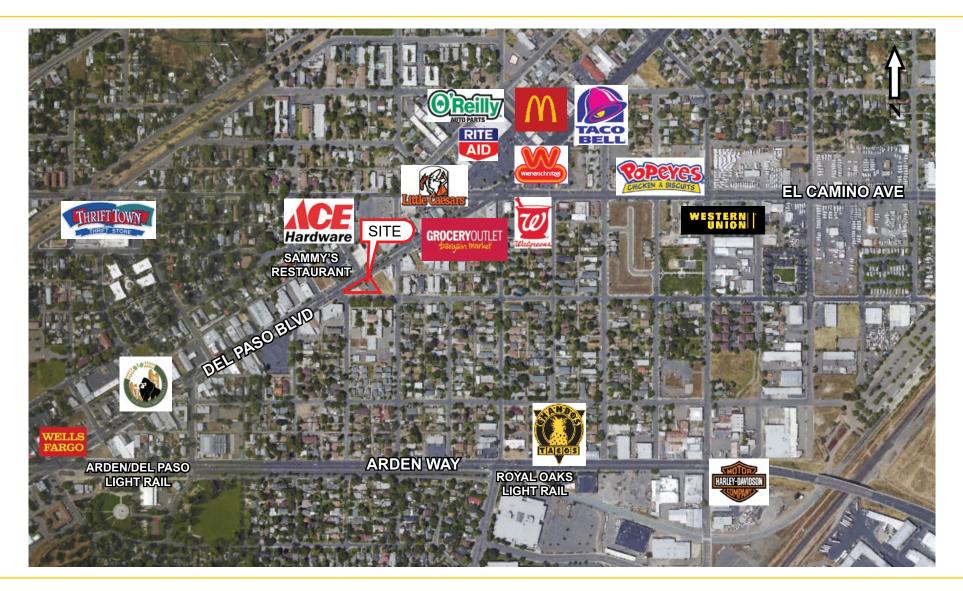

#### FEATURES:

- Excellent visibility on the corner of Del Paso Blvd and Dixieanne Ave
- Building is in great condition now that the remodel has been completed
- · Four tenant retail building with onsite parking
- Zoning: C-2 SPA
- Inline space with high visibility from Del Paso Blvd

#### **PROPERTY DETAILS:**

This retail building is located in the Uptown Arts & Entertainment District. Close proximity to Light Rail. Recently completed \$4.7 million in streetscape improvements.