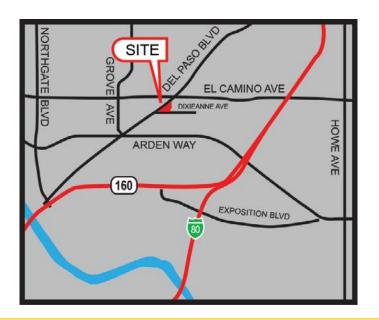

#### FEATURES:

- Excellent visibility on the corner of Del Paso Blvd and Dixieanne Ave
- Building is in great condition now that the remodel has been completed
- · Four tenant retail building with onsite parking
- Zoning: C-2 SPA
- Inline space with high visibility from Del Paso Blvd

#### **PROPERTY DETAILS:**

This retail building is located in the Uptown Arts & Entertainment District. Close proximity to Light Rail. Recently completed \$4.7 million in streetscape improvements.