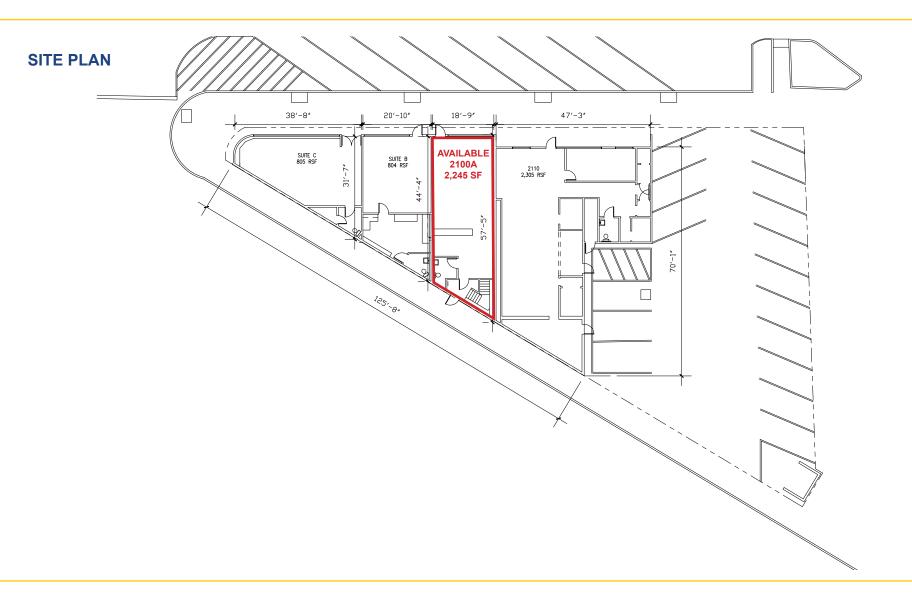

# 2100 - 2110 DEL PASO BLVD SACRAMENTO, CA 6,195 SF FOR SALE FOR LEASE 2,245 SF RETAIL SUITE

#### FEATURES:

- Excellent visibility on the corner of Del Paso Blvd and Dixieanne Ave
- Building is in great condition now that the remodel has been completed
- · Four tenant retail building with onsite parking
- Zoning: C-2 SPA
- Inline space with high visibility from Del Paso Blvd

#### LEASE RATES:

| Suite A:     |          |                             |
|--------------|----------|-----------------------------|
| Ground Floor | 996 SF   | \$1,783.00 (\$1.79 PSF, MG) |
| Lower Level  | 1,249 SF | \$ 862.00 (\$0.69 PSF, MG)  |
| Total        | 2,245 SF | \$2,650.00                  |