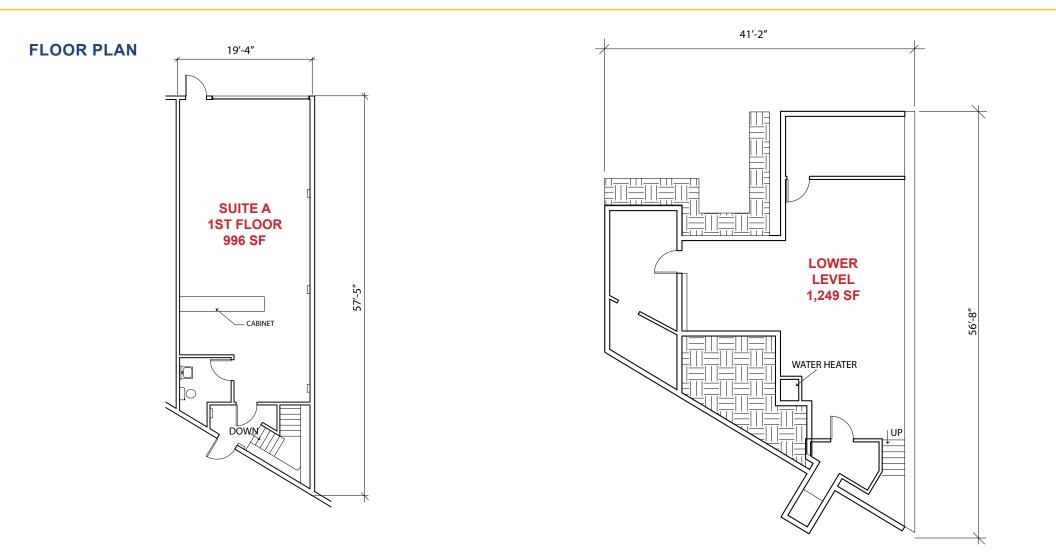

#### LEASE RATES:

| Suite A:     |          |                             |
|--------------|----------|-----------------------------|
| Ground Floor | 996 SF   | \$1,783.00 (\$1.79 PSF, MG) |
| Lower Level  | 1,249 SF | \$ 862.00 (\$0.69 PSF, MG)  |
| Total        | 2,245 SF | \$2,650.00                  |

NNN costs are approximately \$0.48 PSF.