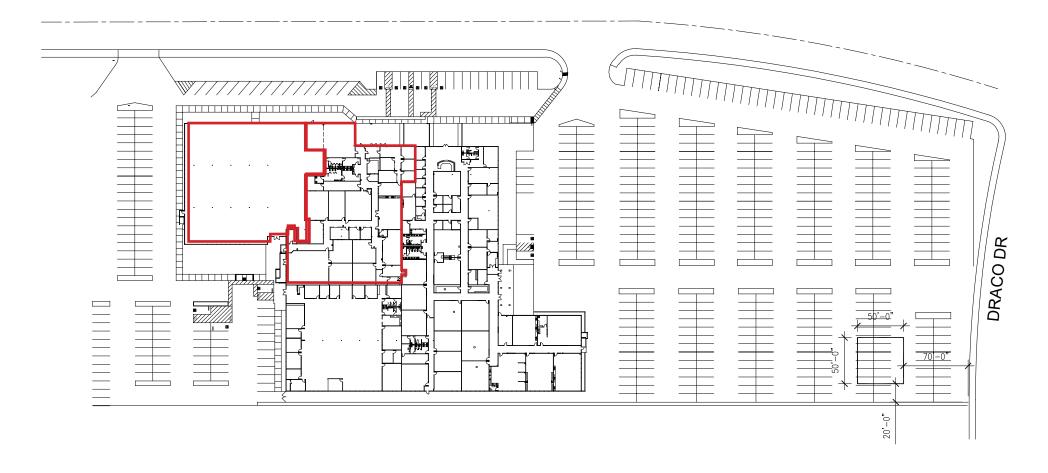

otice.

SACRAMENTO, CA

# **FLOOR PLAN**

| Suite                            | RSF    | Lease Rate | Monthly Rent     |  |  |
|----------------------------------|--------|------------|------------------|--|--|
| 140*                             | 18,203 | \$1.34 PSF | \$24,392.00, FSG |  |  |
| *Available with 30 days' notice. |        |            |                  |  |  |



# ETHAN CONRAD PROPERTIES, INC.

# 100 STATE OF STATE OF

SACRAMENTO, CA

# **FLOOR PLAN**





| Suite | RSF    | Lease Rate | Monthly Rent     |
|-------|--------|------------|------------------|
| 150   | 17,399 | \$1.44 PSF | \$25,055.00, FSG |

**VIEW VIRTUAL TOUR** 

# ETHAN CONRAD PROPERTIES, INC.

SACRAMENTO, CA





# ETHAN CONRAD PROPERTIES, INC.

SACRAMENTO, CA

### **SITE PLAN**

### LINCOLN VILLAGE DR



### ETHAN CONRAD PROPERTIES, INC.

# **LINCOLN VILLAGE** 9738 LINCOLN VILLAGE DR

SACRAMENTO, CA









# ETHAN CONRAD PROPERTIES, INC.