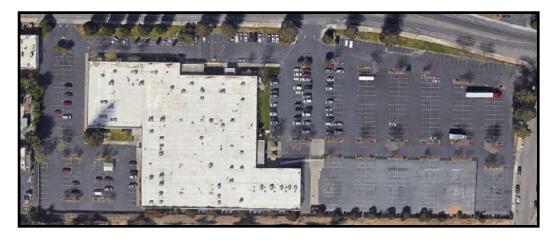

# LINCOLN VILLAGE 9738 LINCOLN VILLAGE DR SACRAMENTO, CA

ETHAN CONRAD PROPERTIES INC.

FOR LEASE

17,399 RSF - 35,602 RSF OFFICE/CALL CENTER/EDUCATIONAL SPACES

FOR MORE INFORMATION CONTACT:

**Grant Keeney** 

DRE: #00891996 grant@ethanconradprop.com **Ethan Conrad** 

DRE: #01298662

ethan@ethanconradprop.com

**VIEW VIRTUAL TOUR** 

916.779.1000

ETHAN CONRAD PROPERTIES, INC

SACRAMENTO, CA

#### **FEATURES:**

±85,000 RSF single-story building

Suite 140: ±18,203 RSF
Suite 150: ±17,399 RSF

Above standard 6.35/1,000 SF parking ratio

Great Hwy 50 access via Bradshaw Rd exit

Zoned OPMU - Office Professional Mixed-Use





#### **LEASE RATES:**

Suite 140\* 18,203 RSF \$25,302.00, FSG (\$1.39 PSF) Suite 150 17,399 RSF \$25,925.00, FSG (\$1.49 PSF) Suites 140\*/150 35,602 RSF \$49,487.00, FSG (\$1.39 PSF)

### ETHAN CONRAD PROPERTIES, INC.

<sup>\*</sup>Available with 30 days' notice.

SACRAMENTO, CA

# **FLOOR PLAN**

| Suite                            | RSF    | Lease Rate | Monthly Rent     |  |  |
|----------------------------------|--------|------------|------------------|--|--|
| 140*                             | 18,203 | \$1.34 PSF | \$24,392.00, FSG |  |  |
| *Available with 30 days' notice. |        |            |                  |  |  |



# ETHAN CONRAD PROPERTIES, INC.

# 100 STATE OF STATE OF

SACRAMENTO, CA

# **FLOOR PLAN**





| Suite | RSF    | Lease Rate | Monthly Rent     |
|-------|--