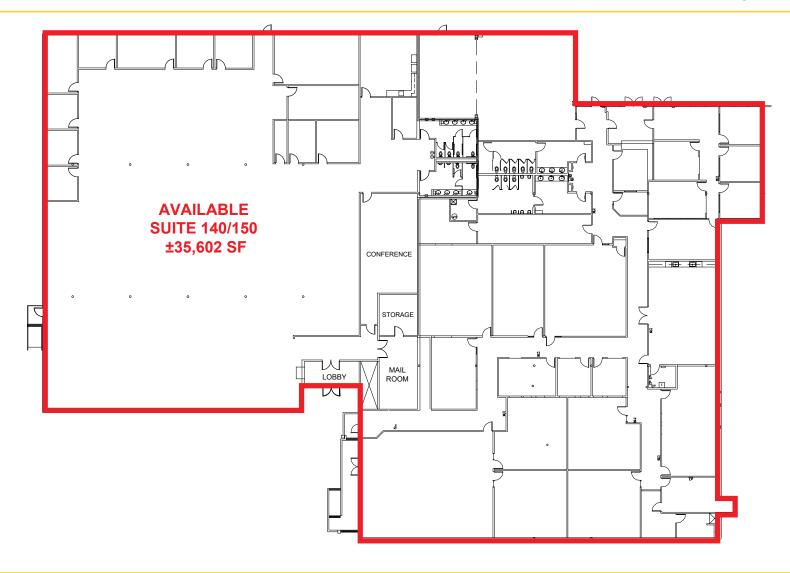

#### **FEATURES:**

±85,000 RSF single-story building

Suite 140: ±18,203 RSF
Suite 150: ±17,399 RSF

Above standard 6.35/1,000 SF parking ratio

Great Hwy 50 access via Bradshaw Rd exit

Zoned OPMU - Office Professional Mixed-Use

#### **LEASE RATES:**

Suite 140\* 18,203 RSF \$25,302.00, FSG (\$1.39 PSF) Suite 150 17,399 RSF \$25,925.00, FSG (\$1.49 PSF) Suites 140\*/150 35,602 RSF \$49,487.00, FSG (\$1.39 PSF)