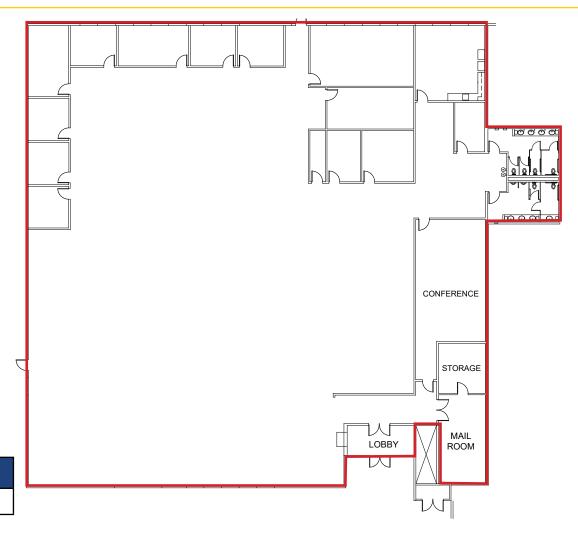

# **FLOOR PLAN**

| Suite                            | RSF    | Lease Rate | Monthly Rent     |  |  |
|----------------------------------|--------|------------|------------------|--|--|
| 140*                             | 18,203 | \$1.34 PSF | \$24,392.00, FSG |  |  |
| *Available with 30 days' notice. |        |            |                  |  |  |

# ETHAN CONRAD PROPERTIES, INC.

# 100 STATE OF STATE OF

SACRAMENTO, CA