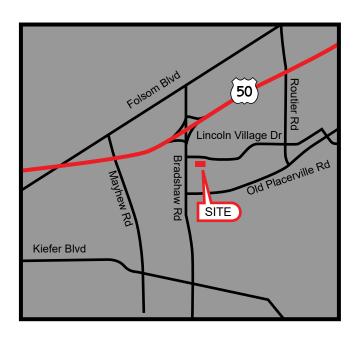

### **SITE PLAN**

### LINCOLN VILLAGE DR

#### **FEATURES:**

±85,000 RSF single-story building

Suite 140: ±18,203 RSF
Suite 150: ±17,399 RSF

Above standard 6.35/1,000 SF parking ratio

Great Hwy 50 access via Bradshaw Rd exit

Zoned OPMU - Office Professional Mixed-Use