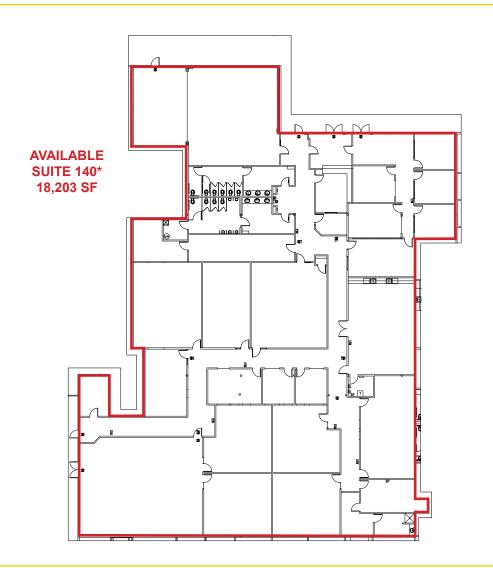

# **FLOOR PLAN**

| Suite                            | RSF    | Lease Rate | Monthly Rent     |  |  |
|----------------------------------|--------|------------|------------------|--|--|
| 140*                             | 18,203 | \$1.34 PSF | \$24,392.00, FSG |  |  |
| *Available with 30 days' notice. |        |            |                  |  |  |

#### **FEATURES:**

±85,000 RSF single-story building

Suite 140: ±18,203 RSF
Suite 150: ±17,399 RSF

Above standard 6.35/1,000 SF parking ratio

Great Hwy 50 access via Bradshaw Rd exit

Zoned OPMU - Office Professional Mixed-Use

#### **LEASE RATES:**

Suite 140\* 18,203 RSF \$25,302.00, FSG (\$1.39 PSF) Suite 150 17,399 RSF \$25,925.00, FSG (\$1.49 PSF) Suites 140\*/150 35,602 RSF \$49,487.00, FSG (\$1.39 PSF)