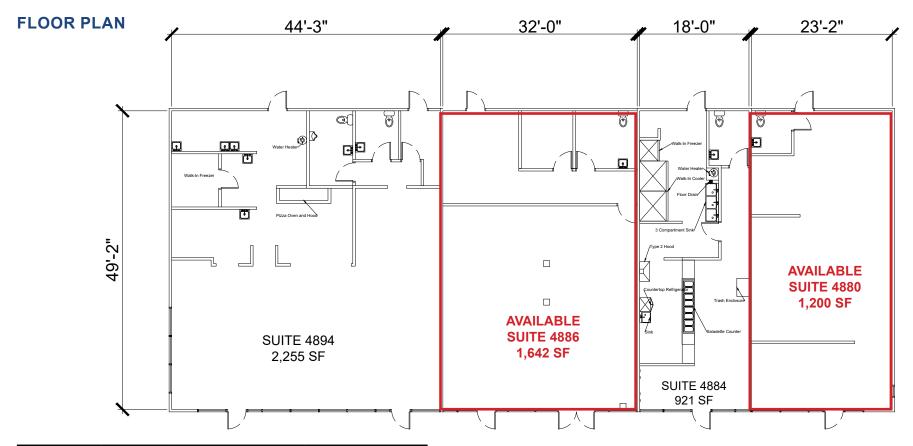

#### ETHAN CONRAD PROPERTIES, INC.

FAIR OAKS, CA

| Suite | SF    | Lease Rate      | Monthly Rent |
|-------|-------|-----------------|--------------|
| 4880  | 1,200 | \$2.05 PSF, NNN | \$2,460.00   |
| 4886  | 1,642 | \$2.15 PSF, NNN | \$3,530.00   |

NNN costs are approximately \$0.39 PSF.

**VIEW VIRTUAL TOUR** 