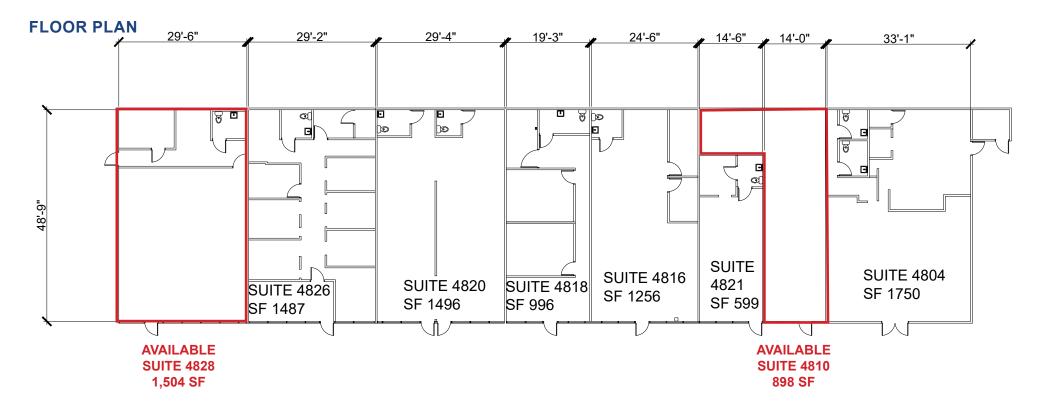

### ETHAN CONRAD PROPERTIES, INC.

FAIR OAKS, CA

| Suite                                  | SF    | Lease Rate      | Monthly Rent |  |
|----------------------------------------|-------|-----------------|--------------|--|
| 4810                                   | 898   | \$1.99 PSF, NNN | \$1,787.00   |  |
| 4828                                   | 1,504 | \$2.05 PSF, NNN | \$3,083.00   |  |
| NNN coets are approximately \$0.30 DSE |       |                 |              |  |