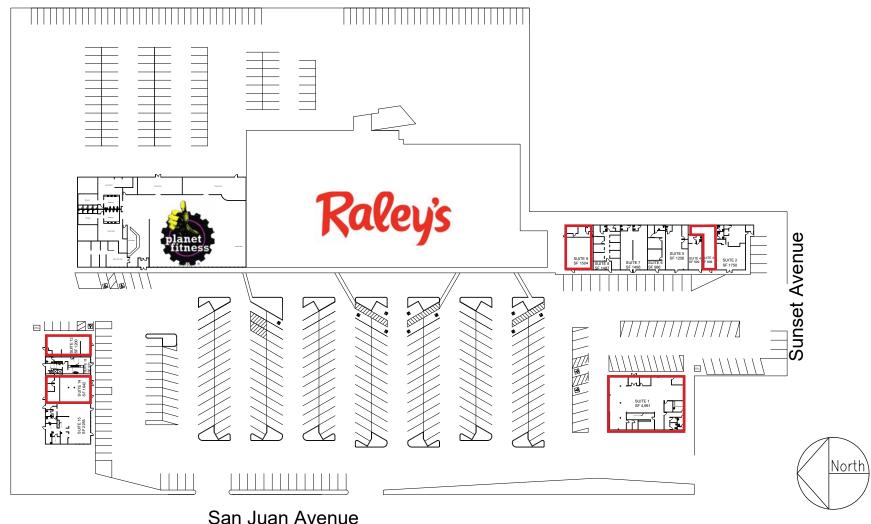

---------------------------------------|-------|-----------------|--------------|--|
| 4810                                   | 898   | \$1.99 PSF, NNN | \$1,787.00   |  |
| 4828                                   | 1,504 | \$2.05 PSF, NNN | \$3,083.00   |  |
| NNN coets are approximately \$0.30 DSE |       |                 |              |  |

NNN costs are approximately \$0.39 PSF.

VIEW VIRTUAL TOUR

#### ETHAN CONRAD PROPERTIES, INC.

FAIR OAKS, CA



| Suite | SF    | Lease Rate      | Monthly Rent |
|-------|-------|-----------------|--------------|
| 4880  | 1,200 | \$2.05 PSF, NNN | \$2,460.00   |
| 4886  | 1,642 | \$2.15 PSF, NNN | \$3,530.00   |

NNN costs are approximately \$0.39 PSF.

**VIEW VIRTUAL TOUR** 

### ETHAN CONRAD PROPERTIES, INC.

FAIR OAKS, CA

#### **SITE PLAN**



#### ETHAN CONRAD PROPERTIES, INC.

FAIR OAKS, CA



#### ETHAN CONRAD PROPERTIES, INC.

FAIR OAKS, CA









### ETHAN CONRAD PROPERTIES, INC.

1300 NATIONAL DRIVE, SUITE 100 | SACRAMENTO CA, 95834 | 916.779.1000 www.ethanconradprop.com

The information contained herein has been obtained from sources we believe to be reliable. However, we cannot guarantee, warrant or represent its accuracy and all information is subject to error, change or withdrawal. An interested party and their advisors should conduct an independent investigation of the property to determine to your satisfaction the suitability of the property for your needs.