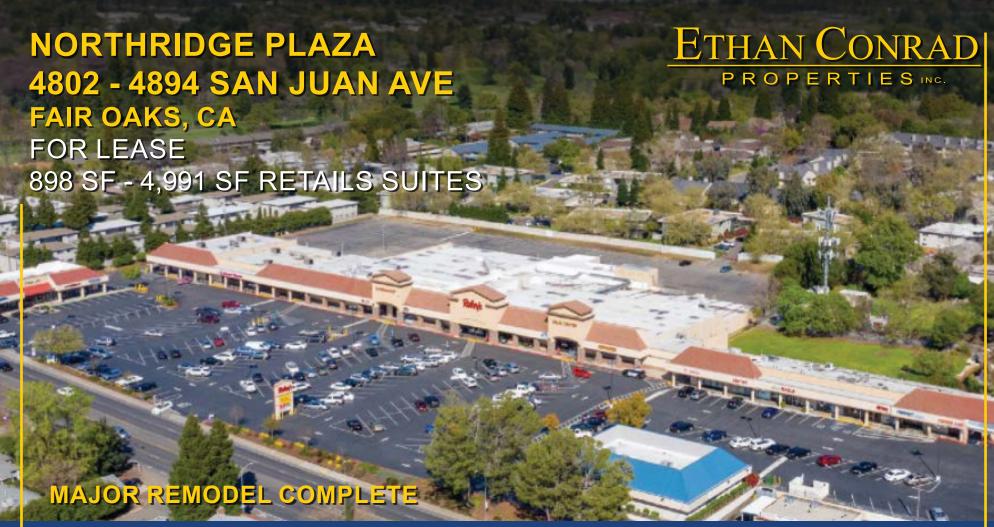

916.779.1000

www.ethanconradprop.com

FAIR OAKS, CA

#### **FEATURES:**

- Located at the intersection of San Juan Ave & Sunset Ave in Fair Oaks
- Surrounded by dense residential population with excellent demographics
- Monument signage available
- Abundant parking

#### PROPERTY DETAILS:

Northridge Plaza is located in Sacramento County in a well-established market of Fair Oaks. The center is situated in an established neighborhood and is anchored by strong performing Raley's grocery store and Planet Fitness. The property is surrounded by dense residential neighborhoods and located right next to North Ridge Country Club.

Notable tenants include: Check N' Go, and T-Mobile. Neighboring tenants include: Dutch Bros, McDonald's, Safeway, CVS, and more.