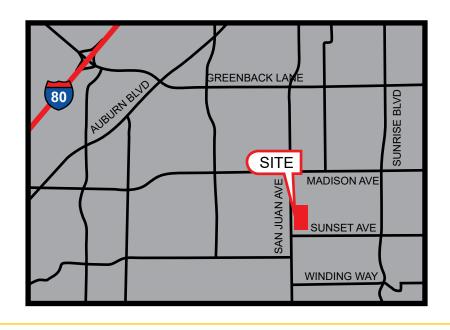

#### **SITE PLAN**

#### **FEATURES:**

- Located at the intersection of San Juan Ave & Sunset Ave in Fair Oaks
- Surrounded by dense residential population with excellent demographics
- Monument signage available
- Abundant parking