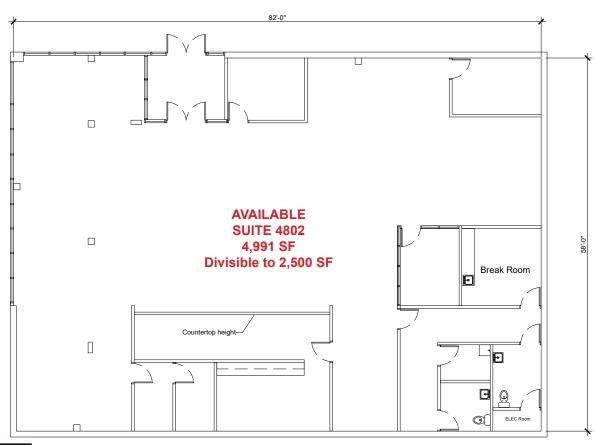

#### **FLOOR PLAN**

| Suite | SF    | Lease Rate      | Monthly Rent |
|-------|-------|-----------------|--------------|
| 4802  | 4,991 | \$1.85 PSF, NNN | \$9,233.00   |

NNN costs are approximately \$0.39 PSF.