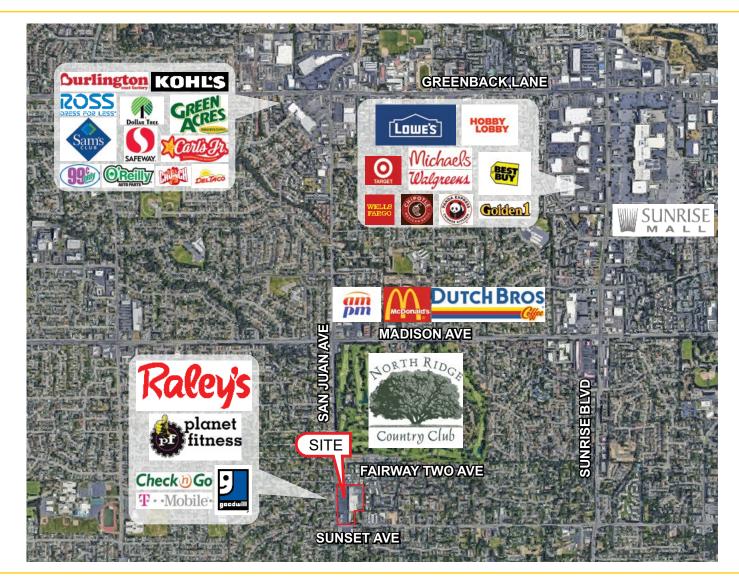

#### PROPERTY DETAILS:

Northridge Plaza is located in Sacramento County in a well-established market of Fair Oaks. The center is situated in an established neighborhood and is anchored by strong performing Raley's grocery store and Planet Fitness. The property is surrounded by dense residential neighborhoods and located right next to North Ridge Country Club.

Notable tenants include: Check N' Go, and T-Mobile. Neighboring tenants include: Dutch Bros, McDonald's, Safeway, CVS, and more.

| DEMOGRAPHICS:                 | 1 Mile    | 3 Mile   | 5 Mile   |
|-------------------------------|-----------|----------|----------|
| 2023 Total Population (est):  | 14,884    | 135,644  | 362,848  |
| 2023 Average HH Income:       | \$101,693 | \$91,955 | \$90,115 |
| Traffic Count @ San Juan Ave: | 20.660    |          |          |