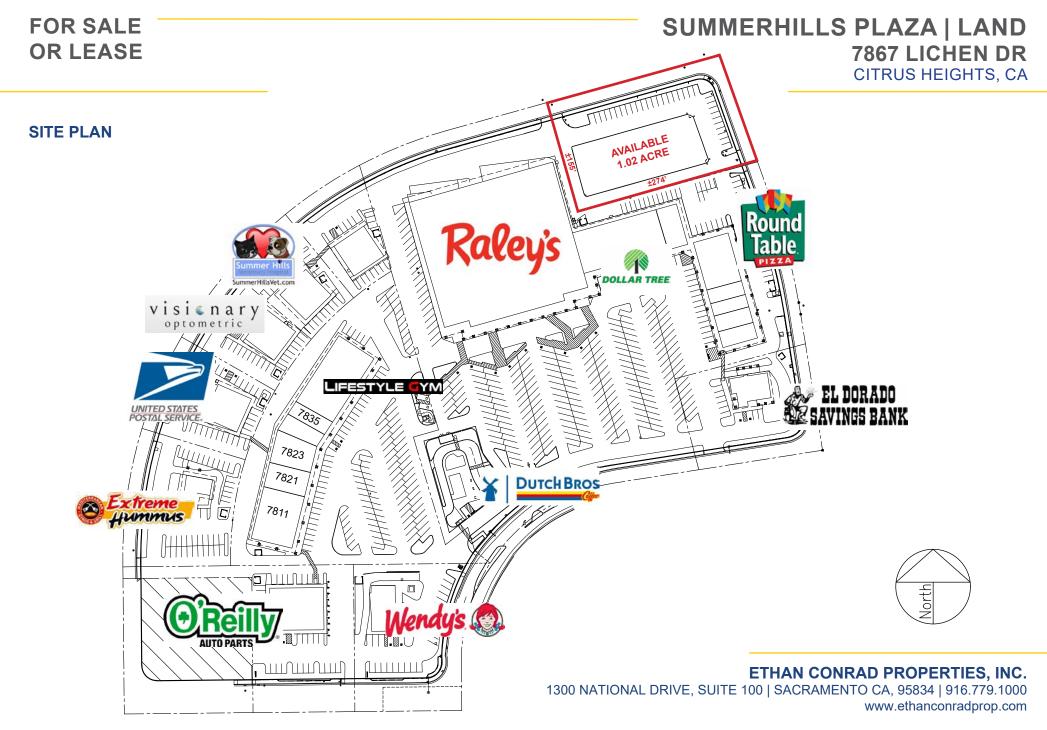

**SUMMERHILLS PLAZA 7867 LICHEN DR CITRUS HEIGHTS, CA** FOR SALE OR LEASE 1.02 ACRE LAND

#### **PROPERTY DETAILS:**

Summerhills Plaza is a  $\pm 108,081$  SF grocery anchored shopping center located at the intersection directly off I-80 at Antelope Rd. Anchored by a high performing Raley's Supermarket with strong sales. The center also benefits from a new Dutch Bros coffee drive-thru which brings consistent traffic counts.

Other tenants include: Dollar Tree, O'Reilly Auto Parts, Great Clips, Wendy's, USPS, and Round Table Pizza.

Neighboring national tenants include: McDonald's, Carl's Jr, Taco Bell, Popeye's, Quick Quack Car Wash, and more.