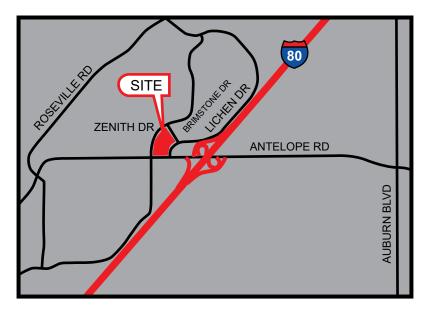

#### FEATURES:

- 1.02 acre developable, flat pad with off-site improvements
- SPA Zoning Citrus Heights; allows for variety of uses
- APN: 209-0680-006-000
- Direct access to I-80 at Antelope Rd
- Excellent exposure on Antelope Rd with multiple ingress and egress from multiple streets
- Strong daytime and residential population
- EV charging stations

#### **PROPERTY DETAILS:**

Summerhills Plaza is a  $\pm 108,081$  SF grocery anchored shopping center located at the intersection directly off I-80 at Antelope Rd. Anchored by a high performing Raley's Supermarket with strong sales. The center also benefits from a new Dutch Bros coffee drive-thru which brings consistent traffic counts.