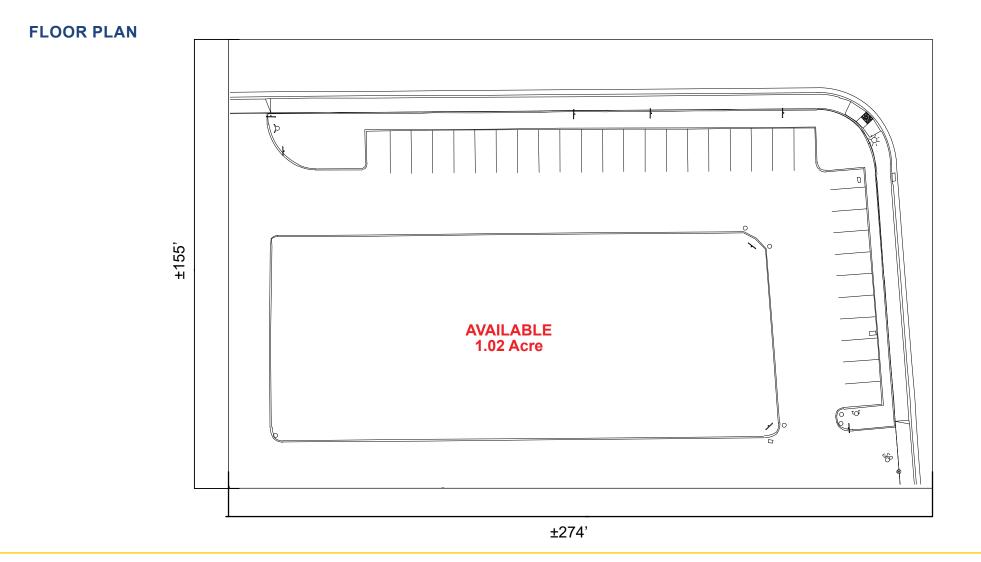

#### FEATURES:

- 1.02 acre developable, flat pad with off-site improvements
- SPA Zoning Citrus Heights; allows for variety of uses
- APN: 209-0680-006-000
- Direct access to I-80 at Antelope Rd
- Excellent exposure on Antelope Rd with multiple ingress and egress from multiple streets
- Strong daytime and residential population
- EV charging stations

### SALE PRICE:

44,431 SF - \$778,000.00 (\$17.50 PSF)

Site improvements are worth at least \$4.00 PSF.

| DEMOGRAPHICS:                          | 1 Mile   | 3 Mile   | 5 Mile    |
|----------------------------------------|----------|----------|-----------|
| 2023 Total Population (est):           | 16,567   | 157,260  | 385,222   |
| 2023 Average HH Income:                | \$91,022 | \$96,570 | \$103,212 |
| Traffic Count Antelope Rd @ Lichen Dr: |          | 44,973   |           |