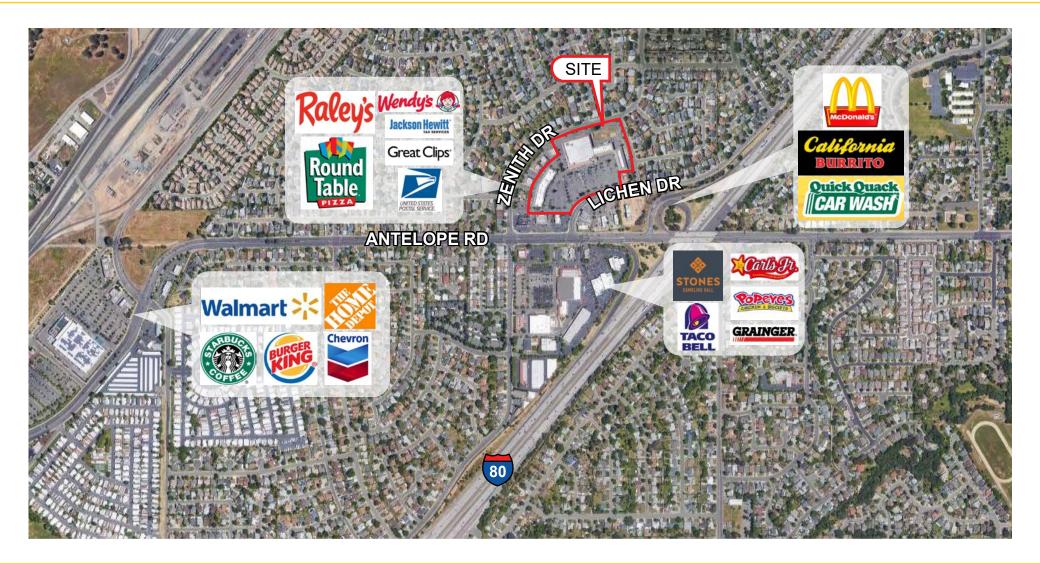

#### **PROPERTY DETAILS:**

Summerhills Plaza is a  $\pm 108,081$  SF grocery anchored shopping center located at the intersection directly off I-80 at Antelope Rd. Anchored by a high performing Raley's Supermarket with strong sales. The center also benefits from a new Dutch Bros coffee drive-thru which brings consistent traffic counts.

Other tenants include: Dollar Tree, O'Reilly Auto Parts, Great Clips, Wendy's, USPS, and Round Table Pizza.

Neighboring national tenants include: McDonald's, Carl's Jr, Taco Bell, Popeye's, Quick Quack Car Wash, and more.