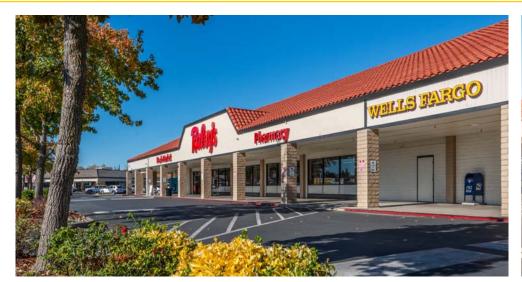

SUMMERHILLS PLAZA
7811 - 7895 LICHEN DR
CITRUS HEIGHTS, CA
FOR LEASE
1,961 SF - 11,852 SF RETAIL SUITES

ETHAN CONRAD PROPERTIES INC.

#### **PROPERTY DETAILS:**

Summerhills Plaza is a ±108,081 SF grocery anchored shopping center located at the intersection directly off I-80 at Antelope Rd. Anchored by a high performing Raley's Supermarket with strong sales. The center also benefits from a new Dutch Bros coffee drive-thru which brings consistent traffic counts.