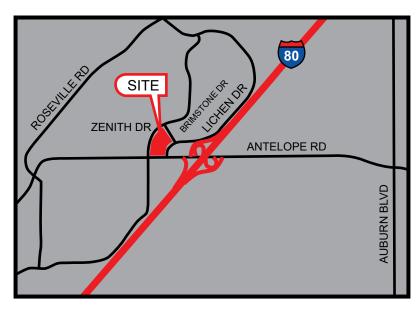

#### **FEATURES:**

- Turn-key, full service salon available
- Direct access to I-80 at Antelope Rd
- Excellent exposure on Antelope Rd with multiple ingress and egress from multiple streets
- · Monument signage available
- Abundant parking
- Strong daytime and residential population
- EV charging stations

#### **PROPERTY DETAILS:**

Summerhills Plaza is a ±108,081 SF grocery anchored shopping center located at the intersection directly off I-80 at Antelope Rd. Anchored by a high performing Raley's Supermarket with strong sales. The center also benefits from a new Dutch Bros coffee drive-thru which brings consistent traffic counts.