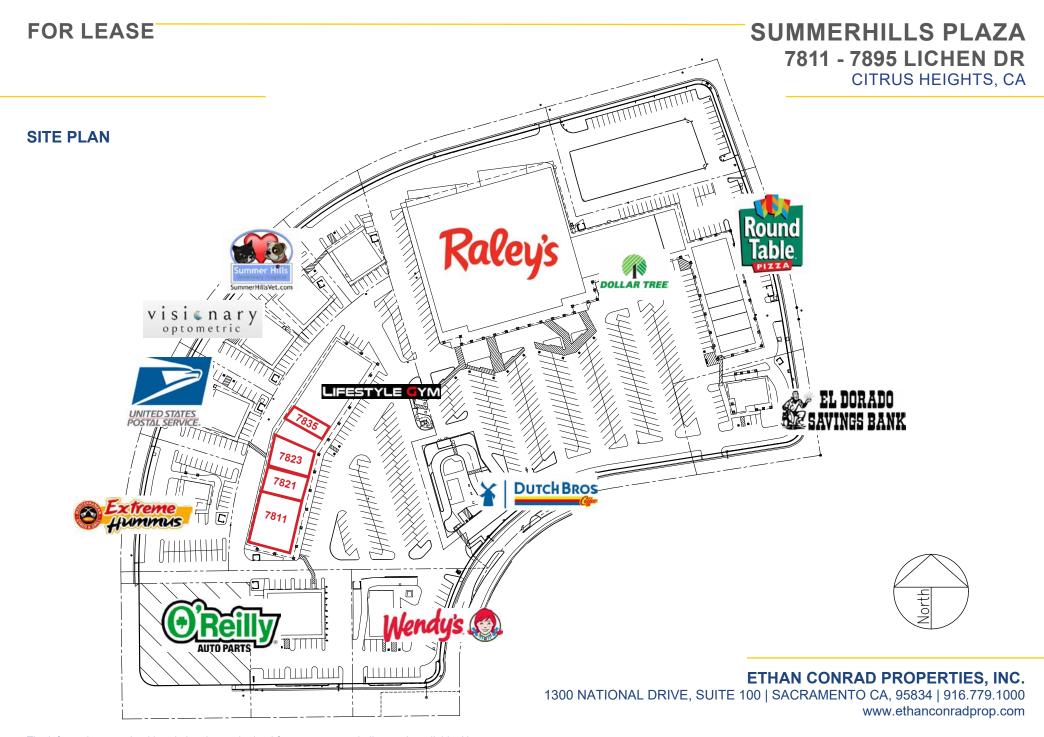

#### **PROPERTY DETAILS:**

Summerhills Plaza is a ±108,081 SF grocery anchored shopping center located at the intersection directly off I-80 at Antelope Rd. Anchored by a high performing Raley's Supermarket with strong sales. The center also benefits from a new Dutch Bros coffee drive-thru which brings consistent traffic counts.

Other tenants include: Dollar Tree, O'Reilly Auto Parts, Great Clips, Wendy's, USPS, and Round Table Pizza.

Neighboring national tenants include: McDonald's, Carl's Jr, Taco Bell, Popeye's, Quick Quack Car Wash, and more.