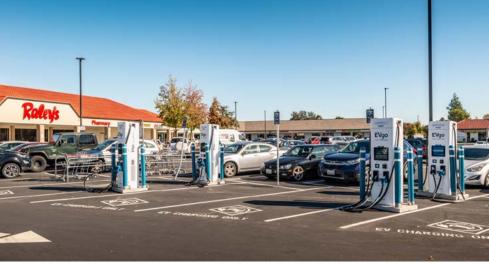

#### **FEATURES:**

- Turn-key, full service salon available
- Direct access to I-80 at Antelope Rd
- Excellent exposure on Antelope Rd with multiple ingress and egress from multiple streets
- · Monument signage available
- Abundant parking
- Strong daytime and residential population
- EV charging stations

#### **PROPERTY DETAILS:**

Summerhills Plaza is a ±108,081 SF grocery anchored shopping center located at the intersection directly off I-80 at Antelope Rd. Anchored by a high performing Raley's Supermarket with strong sales. The center also benefits from a new Dutch Bros coffee drive-thru which brings consistent traffic counts.