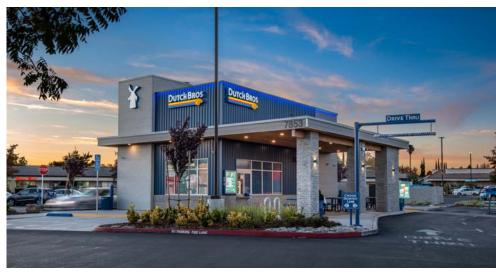

#### **PROPERTY DETAILS:**

Summerhills Plaza is a ±108,081 SF grocery anchored shopping center located at the intersection directly off I-80 at Antelope Rd. Anchored by a high performing Raley's Supermarket with strong sales. The center also benefits from a new Dutch Bros coffee drive-thru which brings consistent traffic counts.