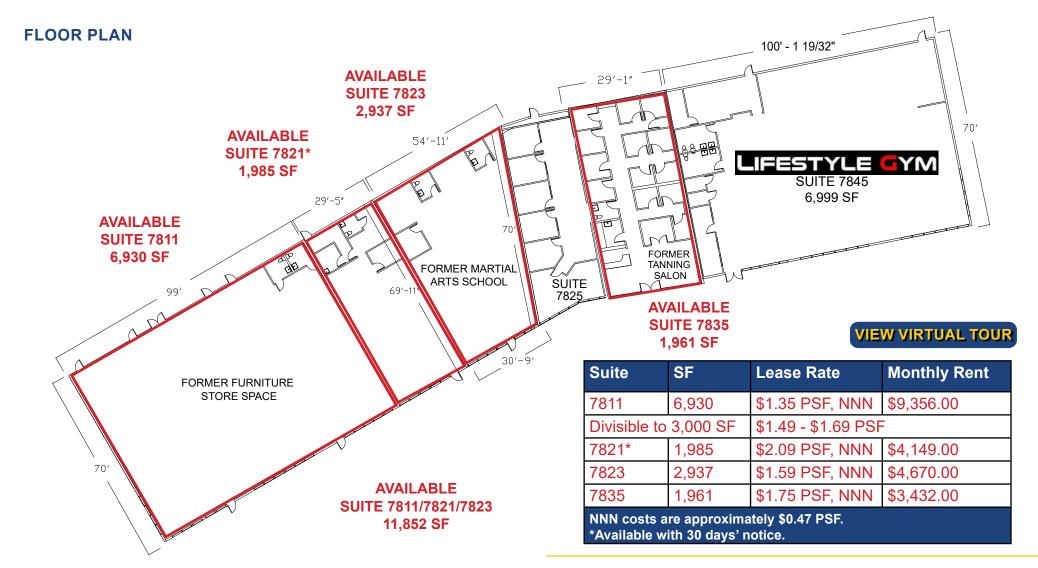

### **LEASE RATES:**

\$1.35 - \$2.09 PSF, NNN

NNN costs are approximately \$0.47 PSF.

| DEMOGRAPHICS:                          | 1 Mile   | 3 Mile   | 5 Mile    |
|----------------------------------------|----------|----------|-----------|
| 2023 Total Population (est):           | 16,567   | 157,260  | 385,222   |
| 2023 Average HH Income:                | \$91,022 | \$96,570 | \$103,212 |
| Traffic Count Antelope Rd @ Lichen Dr: |          | 44,973   |           |