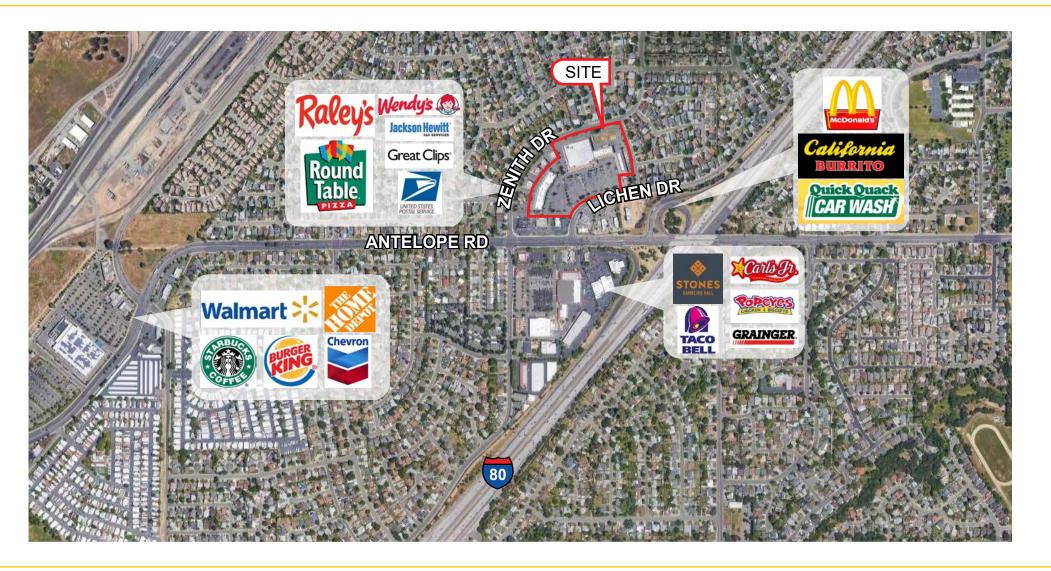

Other tenants include: Dollar Tree, O'Reilly Auto Parts, Great Clips, Wendy's, USPS, and Round Table Pizza.

Neighboring national tenants include: McDonald's, Carl's Jr, Taco Bell, Popeye's, Quick Quack Car Wash, and more.