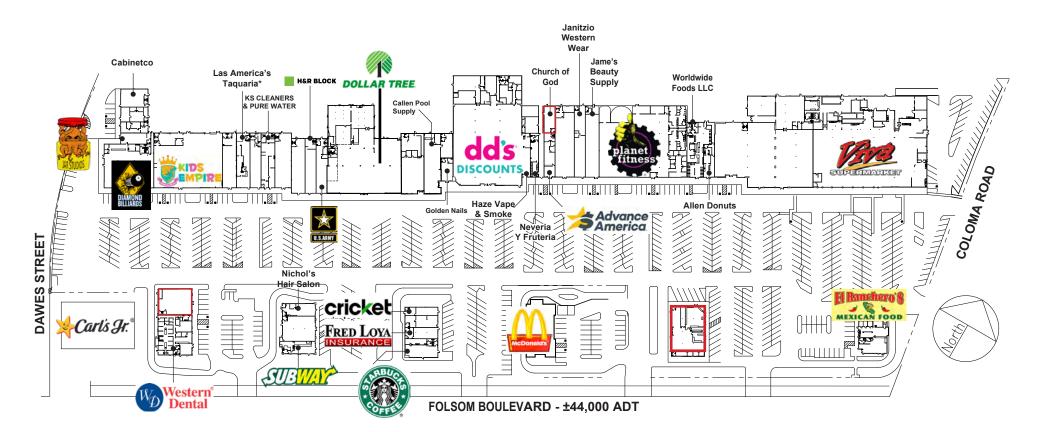

The property offers value-oriented shoppers a synergistic destination where grocery shopping is combined with discount soft goods, popular fast food and essential neighborhood services.

Anchored by several national tenants including: Planet Fitness, DollarTree, Kids Empire, and DD's Discount. Other notable tenants such as: Viva Supermarket, Starbucks, McDonald's, and Carl's Jr.