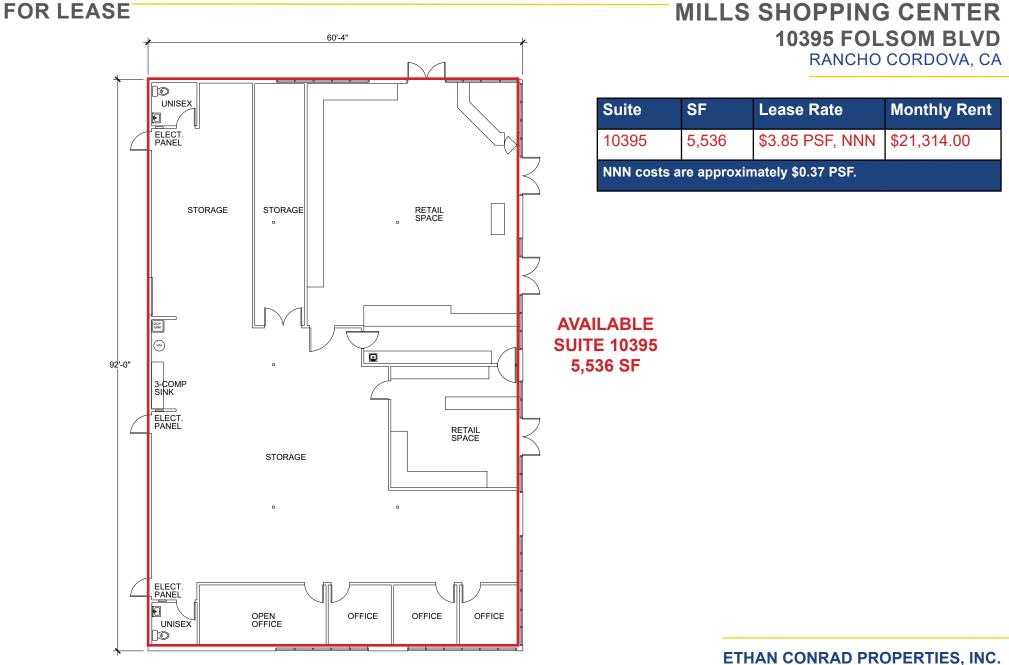

### LEASE RATE:

5,536 SF: \$21,314.00 (\$3.85 PSF, NNN)

NNN costs are approximately \$0.37 PSF.

| DEMOGRAPHICS:                | 1 Mile   | 3 Mile   | 5 Mile    |
|------------------------------|----------|----------|-----------|
| 2023 Total Population (est): | 24,850   | 101,026  | 246,449   |
| 2023 Average HH Income:      | \$71,988 | \$93,673 | \$100,565 |
| Traffic Count @ Folsom Blvd: | ±42,000  |          |           |