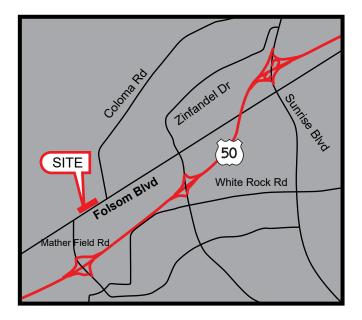

## FEATURES:

- Prominent exposure on Folsom Blvd with over 1,500 feet of frontage
- Excellent access to Hwy 50 at Mather Field Rd
- Monument signage available
- Abundant parking
- Strong daytime and residential population
- Excellent demographics and traffic counts

## **PROPERTY DETAILS**:

Mills Shopping Center is a  $\pm 239,000$  SF neighborhood center in Rancho Cordova directly off Hwy 50 at Mather Field Rd. Located within the well-traveled Folsom Blvd corridor.