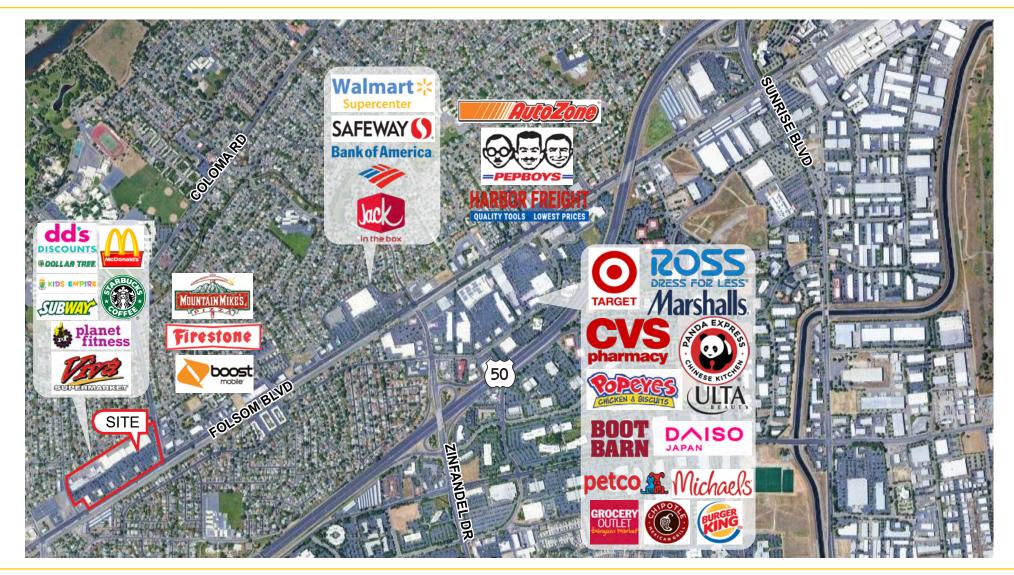

## FEATURES:

- Prominent exposure on Folsom Blvd with over 1,500 feet of frontage
- Excellent access to Hwy 50 at Mather Field Rd
- Monument signage available
- Abundant parking
- Strong daytime and residential population
- Excellent demographics and traffic counts

## **PROPERTY DETAILS**:

Mills Shopping Center is a  $\pm 239,000$  SF neighborhood center in Rancho Cordova directly off Hwy 50 at Mather Field Rd. Located within the well-traveled Folsom Blvd corridor.

The property offers value-oriented shoppers a synergistic destination where grocery shopping is combined with discount soft goods, popular fast food and essential neighborhood services.

Anchored by several national tenants including: Planet Fitness, DollarTree, Kids Empire, and DD's Discount. Other notable tenants such as: Viva Supermarket, Starbucks, McDonald's, and Carl's Jr.

### LEASE RATE:

5,536 SF: \$21,314.00 (\$3.85 PSF, NNN)

NNN costs are approximately \$0.37 PSF.

| DEMOGRAPHICS:                | 1 Mile   | 3 Mile   | 5 Mile    |
|------------------------------|----------|----------|-----------|
| 2023 Total Population (est): | 24,850   | 101,026  | 246,449   |
| 2023 Average HH Income:      | \$71,988 | \$93,673 | \$100,565 |
| Traffic Count @ Folsom Blvd: | ±42,000  |          |           |