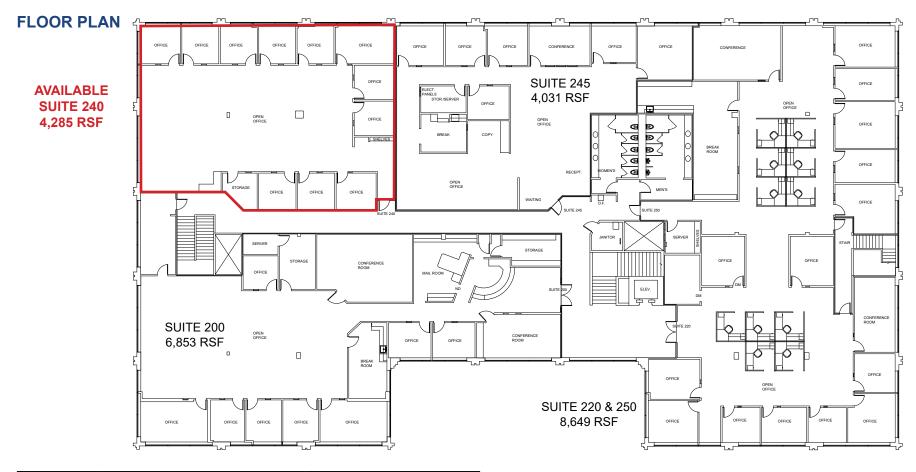

## ETHAN CONRAD PROPERTIES, INC.

1300 NATIONAL DRIVE, SUITE 100 | SACRAMENTO CA, 95834 | 916.779.1000 www.ethanconradprop.com

SACRAMENTO, CA

|  | Suite | RSF   | Lease Rate | Monthly Rent             |
|--|-------|-------|------------|--------------------------|
|  | 240   | 4,285 | \$1.45 PSF | \$6,213.00, Full Service |