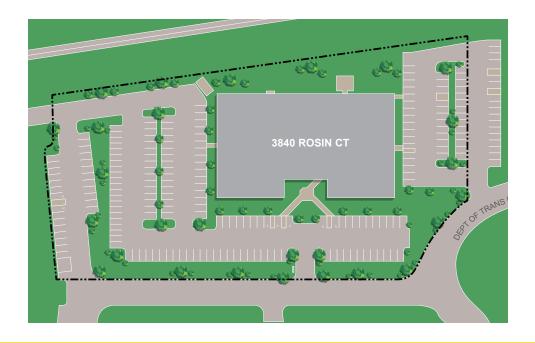

#### **FEATURES:**

- Conveniently located at the Northgate Blvd/I-80 exit
- · Flexible availabilities with many improvements
- Professional Business Park setting
- Abundant parking with mature landscaping
- Surrounded by strong residential population

#### **PROPERTY DETAILS:**

A versatile ±47,344 RSF two-story office building that can accommodate a variety of business sizes and uses. Located at signalized intersection off the Northgate Blvd exit of I-80. Just minutes from I-5/I-80 interchange.