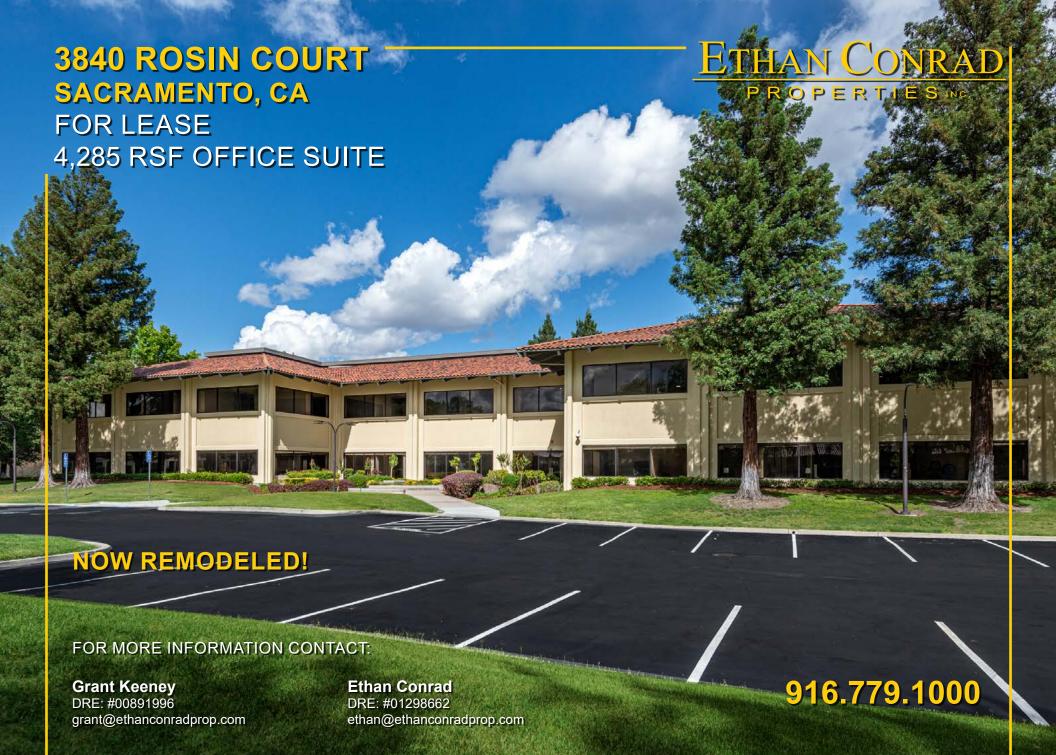

# **3840 ROSIN COURT**

SACRAMENTO, CA

#### **FEATURES:**

- Conveniently located at the Northgate Blvd/I-80 exit
- · Flexible availabilities with many improvements
- Professional Business Park setting
- Abundant parking with mature landscaping
- Surrounded by strong residential population

#### **PROPERTY DETAILS:**

A versatile ±47,344 RSF two-story office building that can accommodate a variety of business sizes and uses. Located at signalized intersection off the Northgate Blvd exit of I-80. Just minutes from I-5/I-80 interchange.