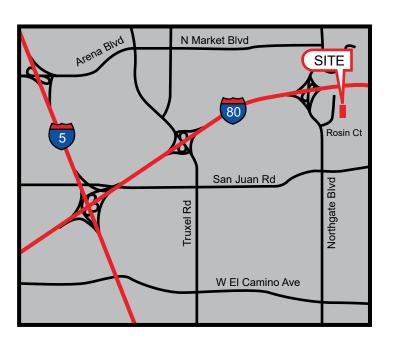

#### **PROPERTY DETAILS:**

A versatile ±47,344 RSF two-story office building that can accommodate a variety of business sizes and uses. Located at signalized intersection off the Northgate Blvd exit of I-80. Just minutes from I-5/I-80 interchange.

Only 10 minutes from Downtown or 15 minutes from Sacramento International Airport. Proximate retail and restaurant options.