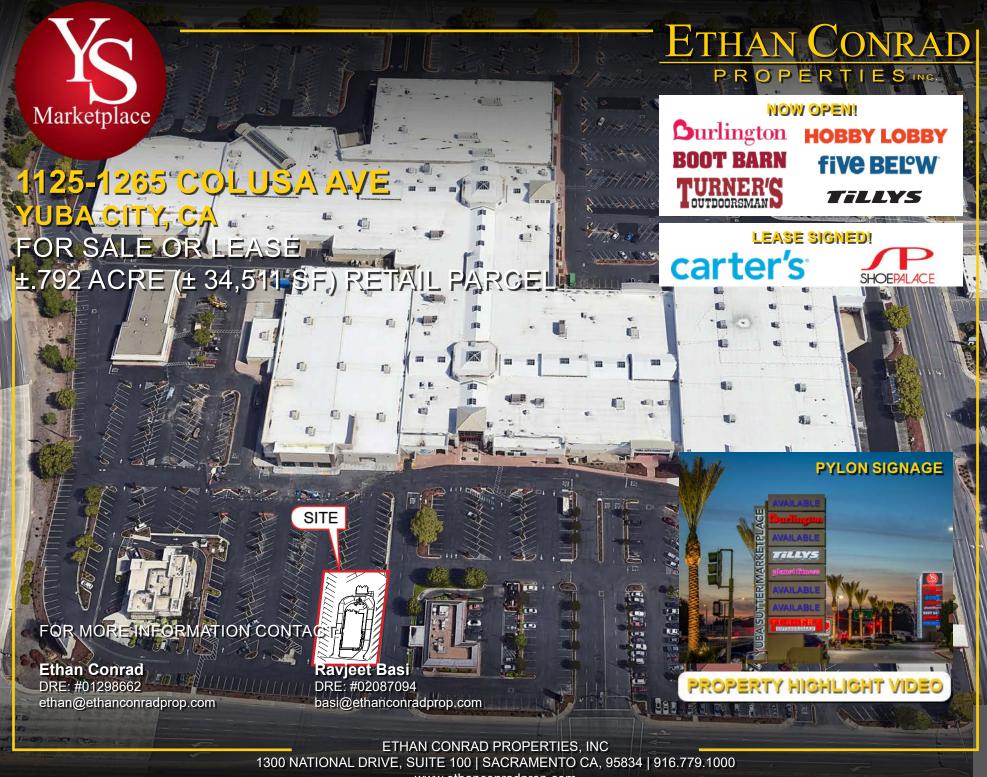

### YUBA SUTTER MARKETPLACE | PAD 1125-1265 COLUSA AVE YUBA CITY, CA

### YUBA SUTTER MARKETPLACE INFORMATION

- Yuba Sutter Marketplace is well positioned on the corner of Highway 99 and Colusa Avenue directly serving Yuba City and Marysville CA.
- Ideally situated a significant distance from the nearest enclosed malls: Roseville Galleria 36 miles to the south and Chico Marketplace 45 miles to the north.
- The Milken Institute awarded Yuba City in the top 10 small metros in national economic ranking.
- Retailers include Ross, Hobby Lobby, JCPenney, Burlington, American Eagle, Five Below, Bath & Body Works, Boot Barn, Foot Locker, Journeys and more.

Watch Yuba Sutter Marketplace Property Highlight on Youtube <u>Click Here</u>