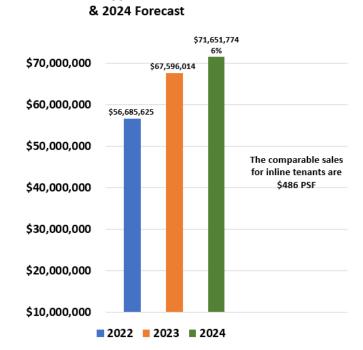

# YUBA SUTTER MARKETPLACE SALES

The sales throughout Yuba Sutter Marketplace have increased significantly over the past three years. We are excited to report the following strong sales figures:

# Yuba Sutter Marketplace 2024 Inline Tenant Sales are very strong at \$486 PSF.

Yuba Sutter Marketplace

Tenant Approximate Sales

The sales referenced in this chart include actual reported tenant sales and estimates provided by tenants that do not formally report sales.