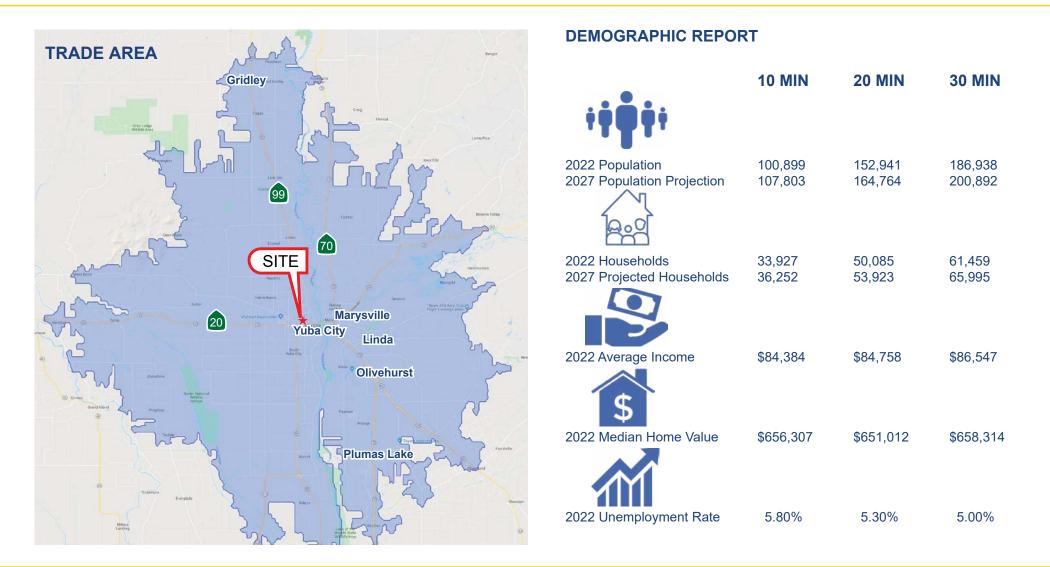

### YUBA SUTTER MARKETPLACE INFORMATION

- Yuba Sutter Marketplace is well positioned on the corner of Highway 99 and Colusa Avenue directly serving Yuba City and Marysville CA.
- Ideally situated a significant distance from the nearest enclosed malls: Roseville Galleria 36 miles to the south and Chico Marketplace 45 miles to the north.
- The Milken Institute awarded Yuba City in the top 10 small metros in national economic ranking.
- Retailers include Ross, Hobby Lobby, JCPenney, Burlington, American Eagle, Five Below, Bath & Body Works, Boot Barn, Foot Locker, Journeys and more.

### YUBA SUTTER MARKETING PROGRAMS

Yuba Sutter Marketplace offers a robust marketing program including many traffic building events throughout the year and free opportunities for tenant involvement. Our established social media pages have over 10,400 followers as well as an email database with 4,270 subscribers.