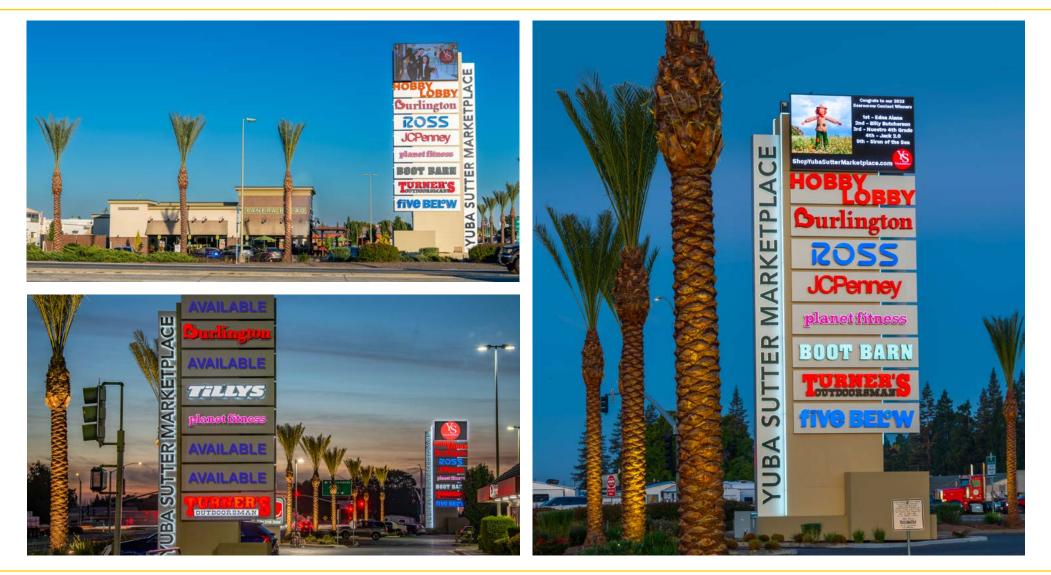

### YUBA SUTTER MARKETPLACE INFORMATION

- Yuba Sutter Marketplace is well positioned on the corner of Highway 99 and Colusa Avenue directly serving Yuba City and Marysville CA.
- Ideally situated a significant distance from the nearest enclosed malls: Roseville Galleria 36 miles to the south and Chico Marketplace 45 miles to the north.
- The Milken Institute awarded Yuba City in the top 10 small metros in national economic ranking.
- Retailers include Ross, Hobby Lobby, JCPenney, Burlington, American Eagle, Five Below, Bath & Body Works, Boot Barn, Foot Locker, Journeys and more.