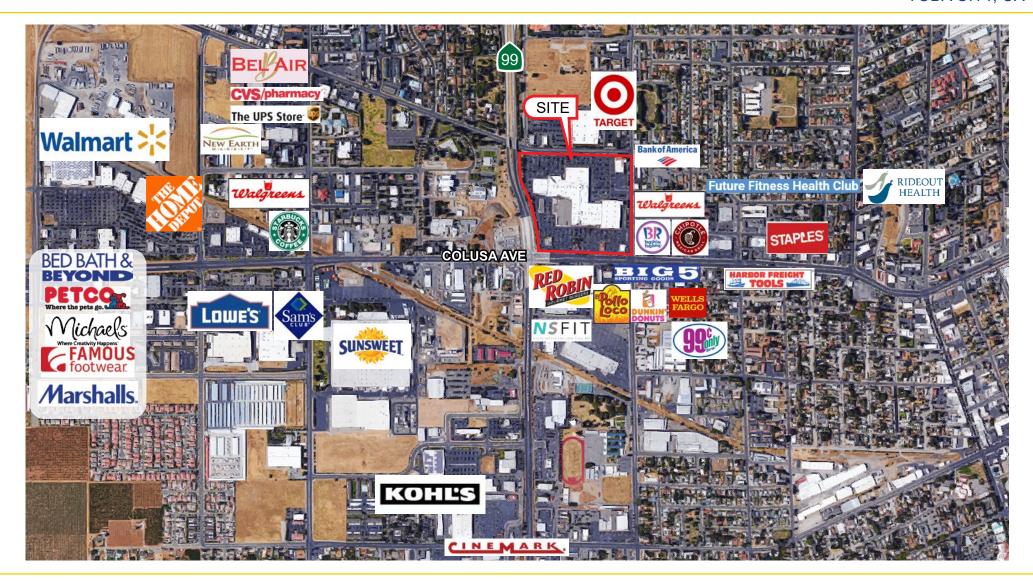

### YUBA SUTTER MARKETPLACE INFORMATION

- Yuba Sutter Marketplace is well positioned on the corner of Highway 99 and Colusa Avenue directly serving Yuba City and Marysville CA.
- Ideally situated a significant distance from the nearest enclosed malls: Roseville Galleria 36 miles to the south and Chico Marketplace 45 miles to the north.
- The Milken Institute awarded Yuba City in the top 10 small metros in national economic ranking.
- Retailers include Ross, Hobby Lobby, JCPenney, Burlington, American Eagle, Five Below, Bath & Body Works, Boot Barn, Foot Locker, Journeys and more.