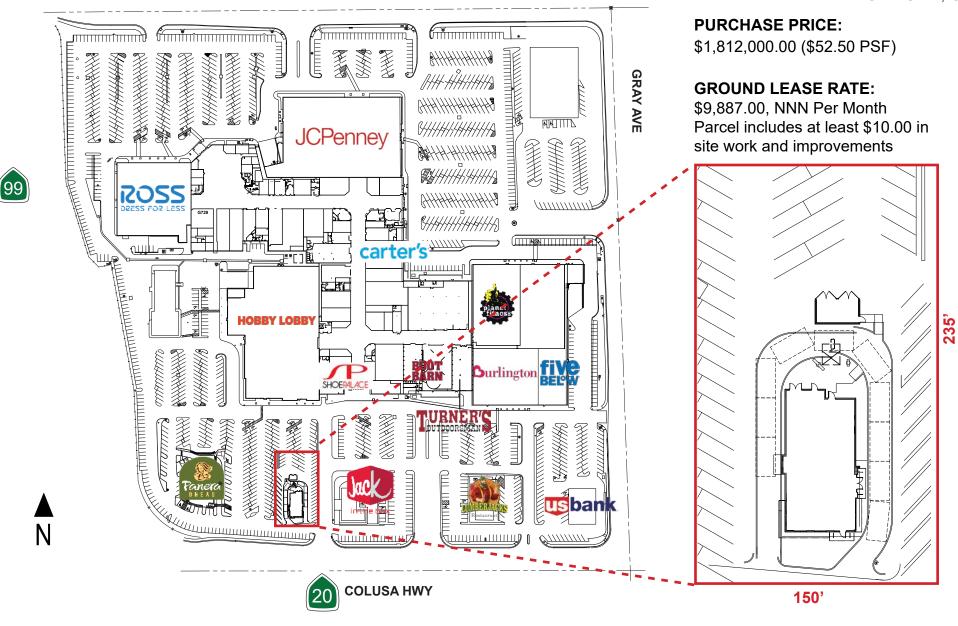

www.ethanconradprop.com

GROUND LEASE RATE: Parcel - ±.792 Acres (±34,511 SF): \$9,887.00 per month, NNN

### **PURCHASE PRICE:**

Parcel - .±792 Acres (±34,511 SF): \$1,812,000 (\$52.50 PSF)

### Parcel includes at least \$10.00 in site work and improvements.