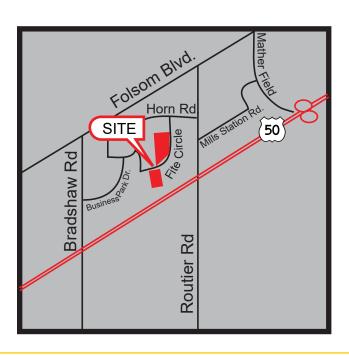

### **PROPERTY DETAILS:**

California Workspace is a  $\pm 141,000$  SF, seven-building business park located in Sacramento with frontage along Hwy 50 and visible to  $\pm 185,000$  daily traffic.

The campus caters to a wide range of flexible uses by offering warehouse and office spaces, abundant parking, direct access to amenities and light rail, all in a centrally located and mature submarket.