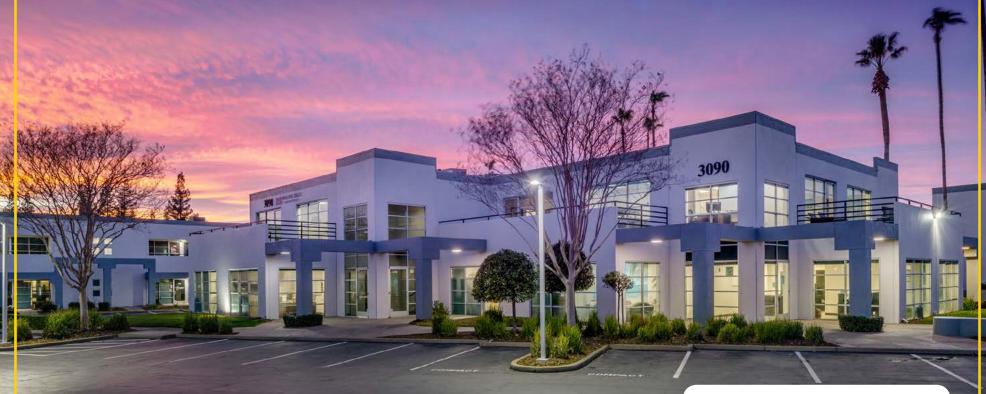

# CALIFORNIA WORKSPACE 3050-3117 FITE CIRCLE SACRAMENTO, CA

131 RSF - 6,397 RSF OFFICE AND WAREHOUSE SUITES AVAILABLE

### **PROPERTY DETAILS:**

California Workspace is a  $\pm 141,000$  SF, seven-building business park located in Sacramento with frontage along Hwy 50 and visible to  $\pm 185,000$  daily traffic.

The campus caters to a wide range of flexible uses by offering warehouse and office spaces, abundant parking, direct access to amenities and light rail, all in a centrally located and mature submarket.