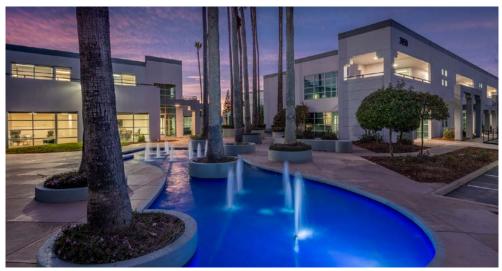

### **PROPERTY DETAILS:**

California Workspace is a  $\pm 141,000$  SF, seven-building business park located in Sacramento with frontage along Hwy 50 and visible to  $\pm 185,000$  daily traffic.

The campus caters to a wide range of flexible uses by offering warehouse and office spaces, abundant parking, direct access to amenities and light rail, all in a centrally located and mature submarket.