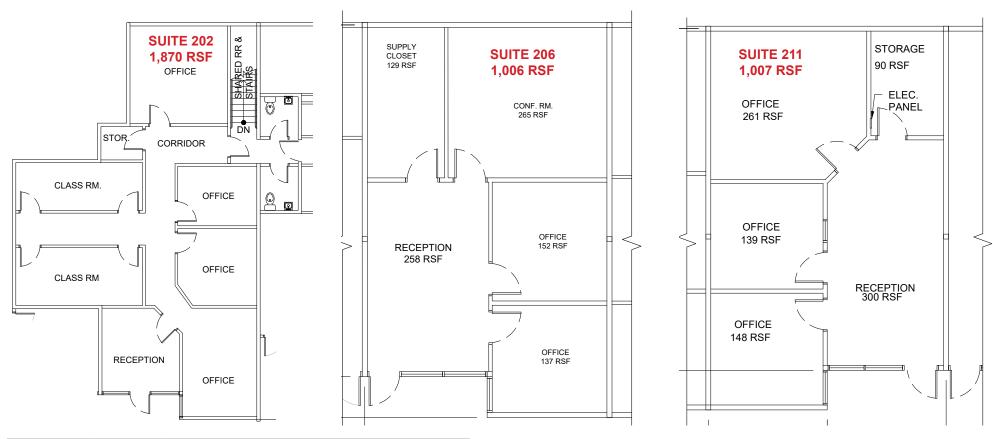

### 3050 FITE CIR - 2ND FLOOR

| Suite | RSF   | Office     | Monthly Rent   |
|-------|-------|------------|----------------|
| 202   | 1,870 | \$1.04 PSF | \$1,945.00, MG |
| 206   | 1,006 | \$1.04 PSF | \$1,046.00, MG |
| 211   | 1,007 | \$1.04 PSF | \$1,047.00, MG |