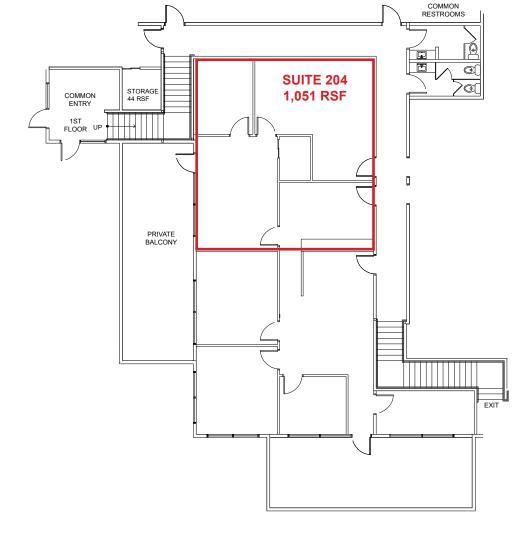

### 3090 FITE CIR - 2ND FLOOR

### **FEATURES**:

- Private balcony
- Two (2) entry doors

| Suite | RSF   | Office     | Monthly Rent   |
|-------|-------|------------|----------------|
| 204   | 1,051 | \$1.04 PSF | \$1,093.00, MG |