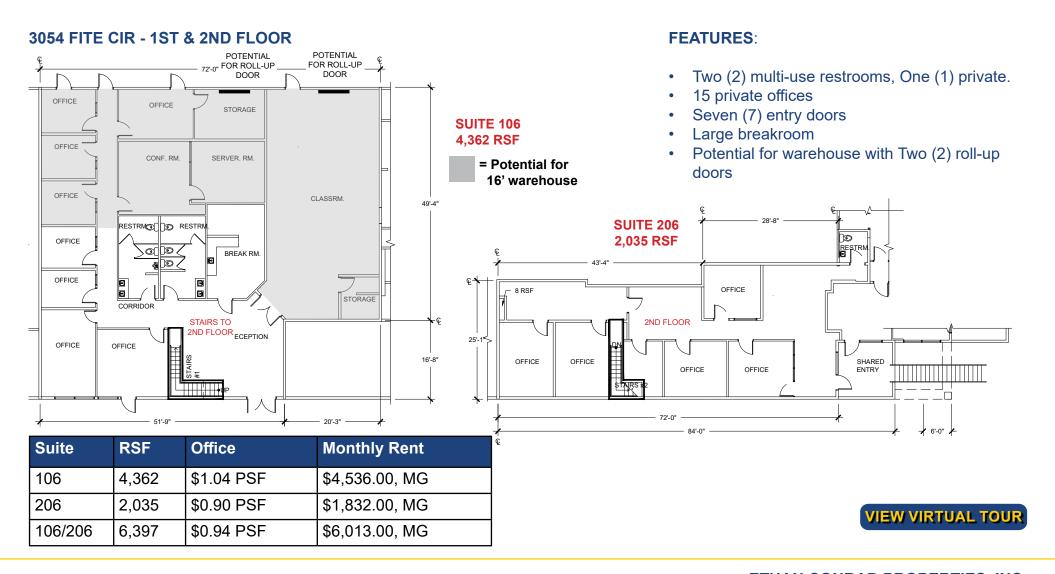

### **FEATURES**:

- · Dedicated reception area
- Full breakroom
- Interior staircase
- · Large skylights creating tons of natural light
- 7-8 private offices, One (1) conference room
- Four (4) entry doors

| Suite   | RSF   | Office     | Monthly Rent   |
|---------|-------|------------|----------------|
| 106     | 1,508 | \$1.20 PSF | \$1,810.00, MG |
| 206     | 1,186 | \$1.05 PSF | \$1,245.00, MG |
| 106/206 | 2,694 | \$1.13 PSF | \$3,044.00, MG |