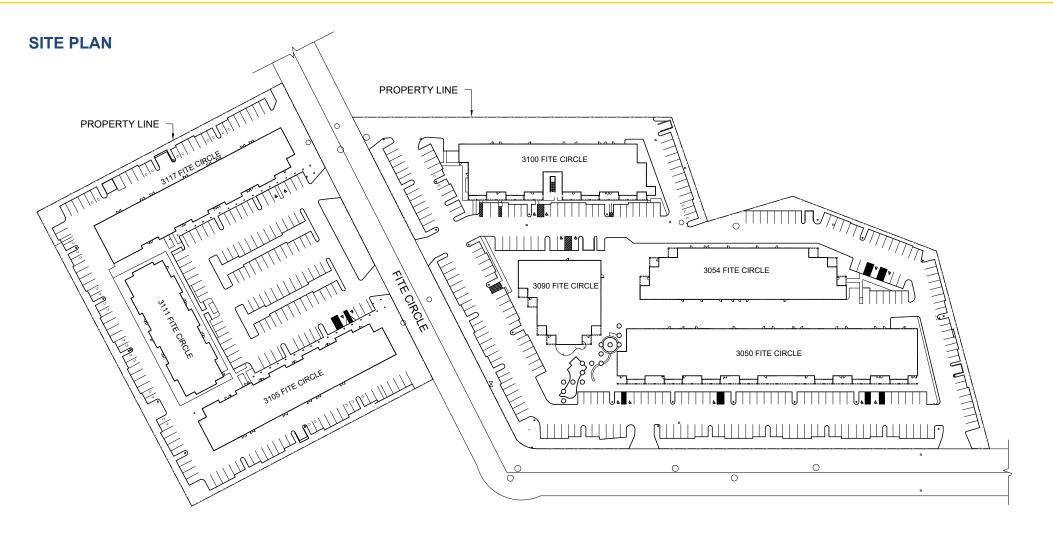

### **PROPERTY DETAILS:**

California Workspace is a  $\pm 141,000$  SF, seven-building business park located in Sacramento with frontage along Hwy 50 and visible to  $\pm 185,000$  daily traffic.

The campus caters to a wide range of flexible uses by offering warehouse and office spaces, abundant parking, direct access to amenities and light rail, all in a centrally located and mature submarket.