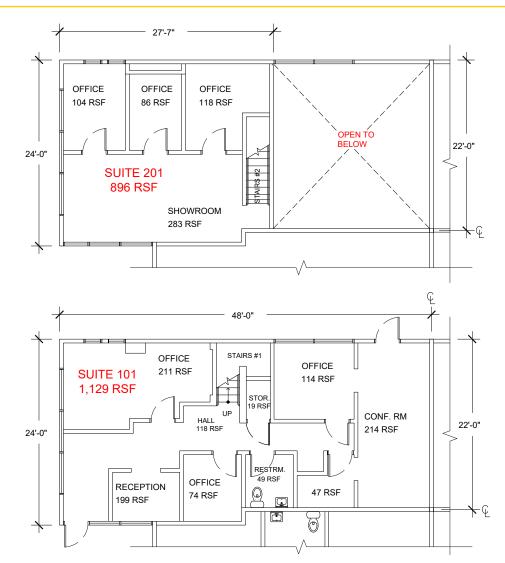

1,007 | \$1.04 PSF | \$1,047.00, MG |

### ETHAN CONRAD PROPERTIES, INC.

SACRAMENTO, CA



### ETHAN CONRAD PROPERTIES, INC.

SACRAMENTO, CA

### 3090 FITE CIR - 2ND FLOOR

### **FEATURES**:

- Private balcony
- Two (2) entry doors



| Suite | RSF   | Office     | Monthly Rent   |
|-------|-------|------------|----------------|
| 204   | 1,051 | \$1.04 PSF | \$1,093.00, MG |

### ETHAN CONRAD PROPERTIES, INC.

SACRAMENTO, CA

### 3100 FITE CIR - 1ST & 2ND FLOOR

### **FEATURES**:

- Private restroom
- Break-bar with sink
- Two (2) entry doors
- · Insulated storage area
- 2nd floor private suite with great window line

| Suite   | RSF   | Lease rate | Monthly Rent   |
|---------|-------|------------|----------------|
| 101/201 | 1,860 | \$1.08 PSF | \$2,009.00, MG |

Available 5/15/24.



### ETHAN CONRAD PROPERTIES, INC.

SACRAMENTO, CA

### 3100 FITE CIR - 1ST & 2ND FLOOR

### **FEATURES**:

- · Dedicated reception area
- Full breakroom
- Interior staircase
- · Large skylights creating tons of natural light
- 7-8 private offices, One (1) conference room
- Four (4) entry doors

| Suite   | RSF   | Office     | Monthly Rent   |
|---------|-------|------------|----------------|
| 106     | 1,508 | \$1.20 PSF | \$1,810.00, MG |
| 206     | 1,186 | \$1.05 PSF | \$1,245.00, MG |
| 106/206 | 2,694 | \$1.13 PSF | \$3,044.00, MG |





### ETHAN CONRAD PROPERTIES, INC.

SACRAMENTO, CA

### 3100 FITE CIR - 1ST FLOOR

### **FEATURES**:

- · Reception area
- Two (2) private offices
- Open area in back
- Two (2) entry doors

| Q \                        | SUITE 108<br>1,109 RSF<br>O