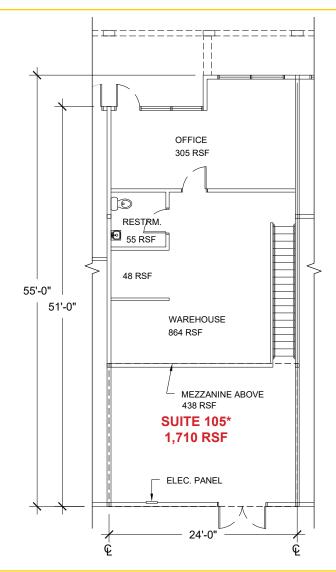

### 3117 FITE CIR - 1ST FLOOR

| Suite 105* | RSF   | Lease Rates | Monthly Rent   |
|------------|-------|-------------|----------------|
| Office     | 305   | \$1.15 PSF  | \$ 351.00, MG  |
| Warehouse  | 1,405 | \$0.97 PSF  | \$1,363.00, MG |
| Total      | 1,710 | \$1.00 PSF  | \$1,710.00, MG |

<sup>\*</sup>Available 7/1/24.

### **FEATURES**:

- Open office in front
- · Warehouse with double-doors
- Private restroom
- Stairs to mezzanine storage area