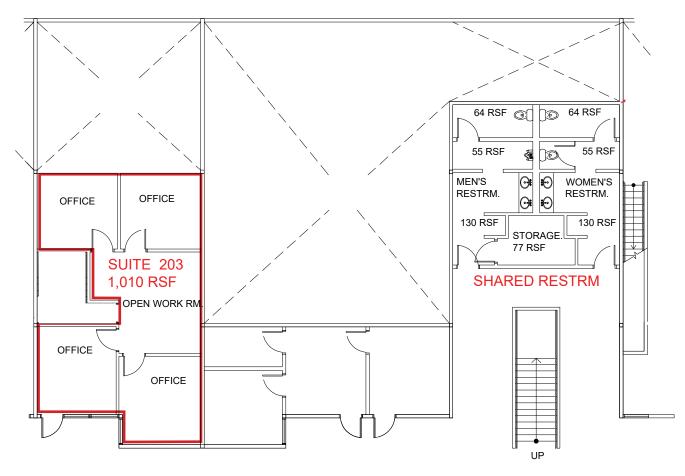

### 3100 FITE CIR - 2ND FLOOR

| Suite | RSF   | Office     | Monthly Rent   |
|-------|-------|------------|----------------|
| 203   | 1,010 | \$1.05 PSF | \$1,061.00, MG |