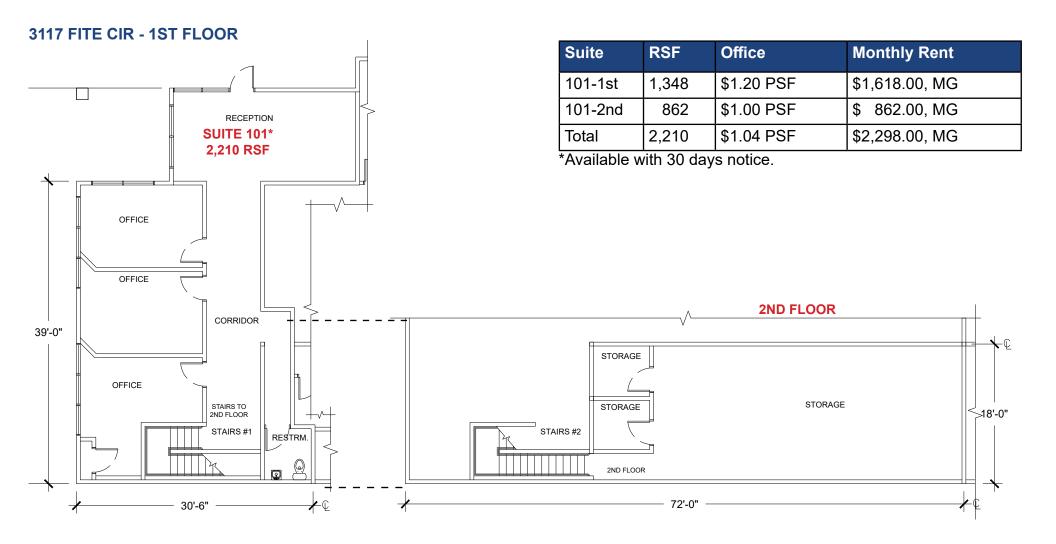

### 3117 FITE CIR - 1ST FLOOR

| Suite 105* | RSF   | Lease Rates | Monthly Rent   |
|------------|-------|-------------|----------------|
| Office     | 305   | \$1.15 PSF  | \$ 351.00, MG  |
| Warehouse  | 1,405 | \$0.97 PSF  | \$1,363.00, MG |
| Total      | 1,710 | \$1.00 PSF  | \$1,710.00, MG |

<sup>\*</sup>Available 7/1/24.