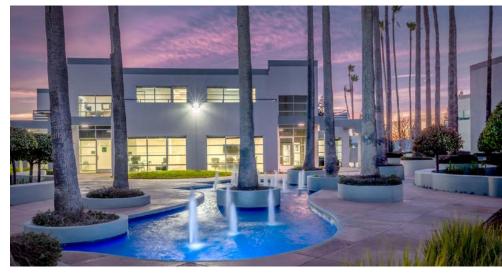

# CALIFORNIA WORKSPACE 3050-3117 FITE CIRCLE SACRAMENTO, CA

131 RSF - 6,397 RSF OFFICE AND WAREHOUSE SUITES AVAILABLE

### **PROPERTY DETAILS:**

California Workspace is a  $\pm 141,000$  SF, seven-building business park located in Sacramento with frontage along Hwy 50 and visible to  $\pm 185,000$  daily traffic.

The campus caters to a wide range of flexible uses by offering warehouse and office spaces, abundant parking, direct access to amenities and light rail, all in a centrally located and mature submarket.