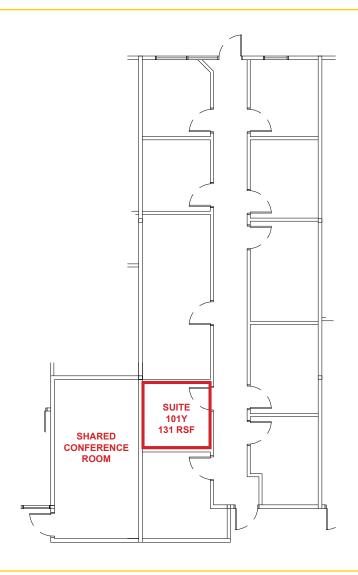

### 3050 FITE CIR - 1ST FLOOR

# **EXECUTIVE OFFICE SUITES FEATURES**:

- Shared conference room
- Secure common hallway
- Common restrooms
- Abundant parking

| Suite | RSF | Office     | Monthly Rent |
|-------|-----|------------|--------------|
| 101Y  | 131 | \$2.44 PSF | \$320.00, FS |

Full Service, less janitorial.