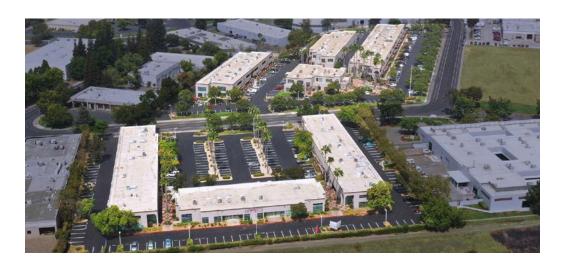

### **PROPERTY DETAILS:**

California Workspace is a  $\pm 141,000$  SF, seven-building business park located in Sacramento with frontage along Hwy 50 and visible to  $\pm 185,000$  daily traffic.

The campus caters to a wide range of flexible uses by offering warehouse and office spaces, abundant parking, direct access to amenities and light rail, all in a centrally located and mature submarket.