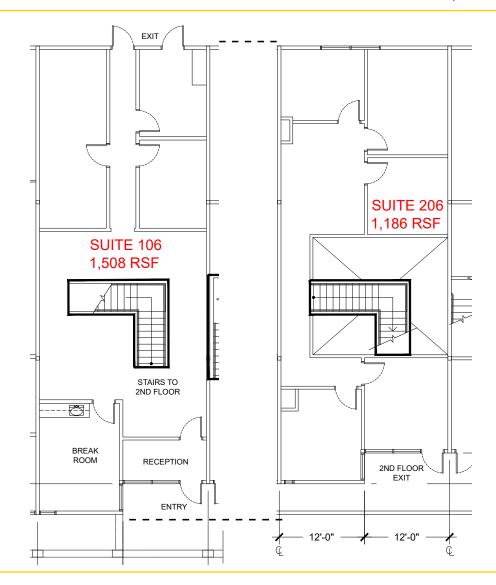

### 3100 FITE CIR - 1ST & 2ND FLOOR

### **FEATURES**:

- · Dedicated reception area
- Full breakroom
- Interior staircase
- · Large skylights creating tons of natural light
- 7-8 private offices, One (1) conference room
- Four (4) entry doors

| Suite   | RSF   | Office     | Monthly Rent   |
|---------|-------|------------|----------------|
| 106     | 1,508 | \$1.20 PSF | \$1,810.00, MG |
| 206     | 1,186 | \$1.05 PSF | \$1,245.00, MG |
| 106/206 | 2,694 | \$1.13 PSF | \$3,044.00, MG |