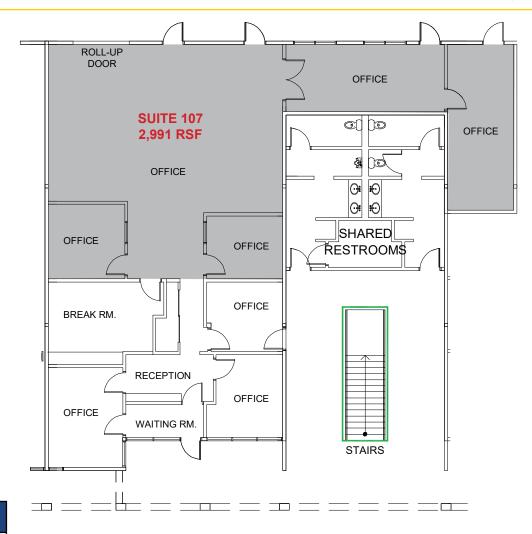

### ETHAN CONRAD PROPERTIES, INC.

SACRAMENTO, CA

3050 FITE CIR - 1ST FLOOR

Potential for 1,907 SF warehouse and 1,083 SF office.

| Suite | RSF   | Office     | Monthly Rent   |
|-------|-------|------------|----------------|
| 107   | 2,991 | \$1.11 PSF | \$3,320.00, MG |