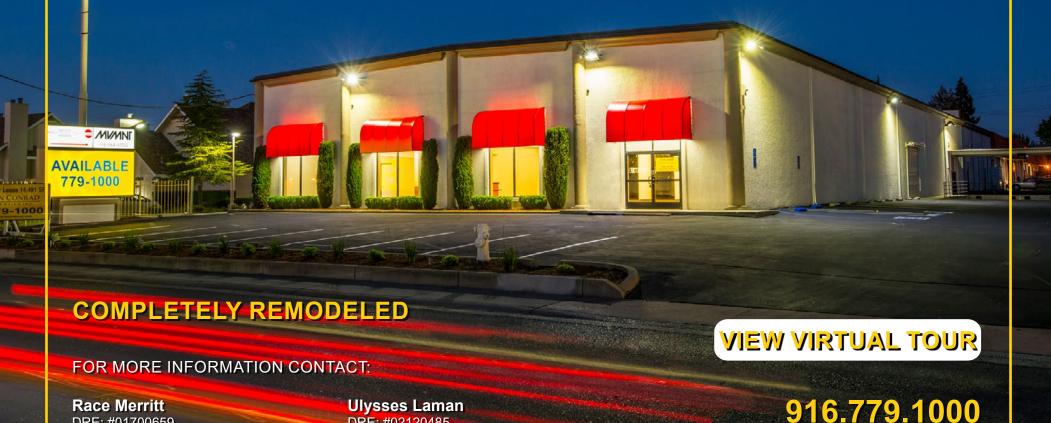

**1508 HOWE AVE** SACRAMENTO, CA

DRE: #01700659

race@ethanconradprop.com

7,351 SF RETAIL FOR LEASE FOR SALE 14 492 SF RETAIL BUILDING

ETHAN CONRAD

PROPERTIES INC.

**PROMINENT HOWE AVE BUILDING AND MONUMENT SIGNAGE AVAILABLE** 

#### **FEATURES:**

- Fully conditioned 7,351 SF retail showroom space consisting of a 4,820 SF showroom and 2,531 SF warehouse
- Signage facing Howe Ave available
- Large monument sign panel available
- Suite 100 (7,141 SF) is leased at \$1.68 PSF, NNN through April 14, 2028 equating to \$148,548.00 on a gross annual basis