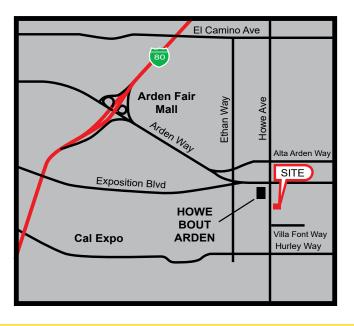

Across from the redeveloped Howe Bout Arden, whose major retailers include Century XD Theater, Nordstrom Rack, Homegoods, Container Store, and Burlington The Howe Ave corridor is active 7 days a week.