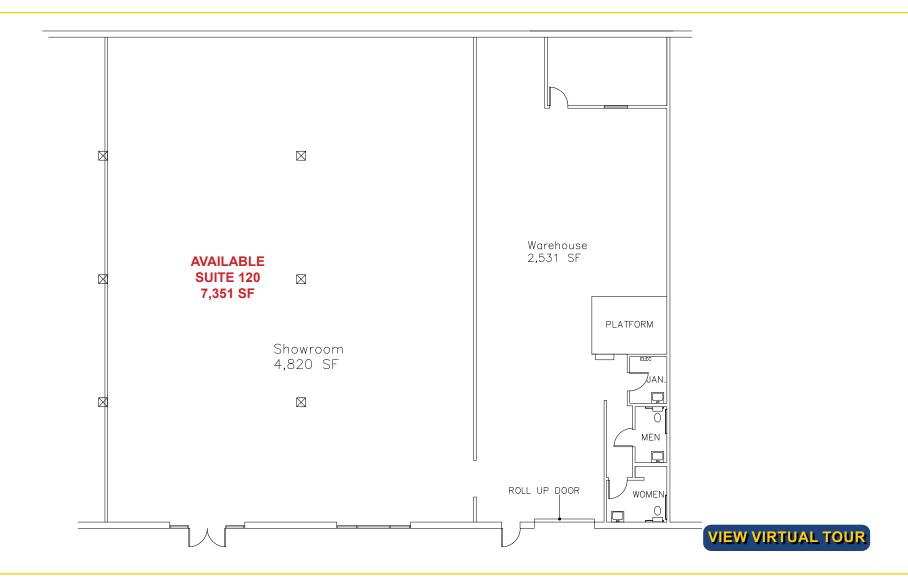

#### **FEATURES:**

- Fully conditioned 7,351 SF retail showroom space consisting of a 4,820 SF showroom and 2,531 SF warehouse
- Signage facing Howe Ave available
- Large monument sign panel available
- Suite 100 (7,141 SF) is leased at \$1.68 PSF, NNN through April 14, 2028 equating to \$148,548.00 on a gross annual basis

#### **LEASE RATES:**

Suite 120 AS-IS: 7,351 SF \$8,013.00 (\$1.09 PSF, NNN) Suite 120 All Showroom: 7,351 SF \$8,748.00 (\$1.19 PSF, NNN)

NNN costs are approximately \$0.26 PSF.