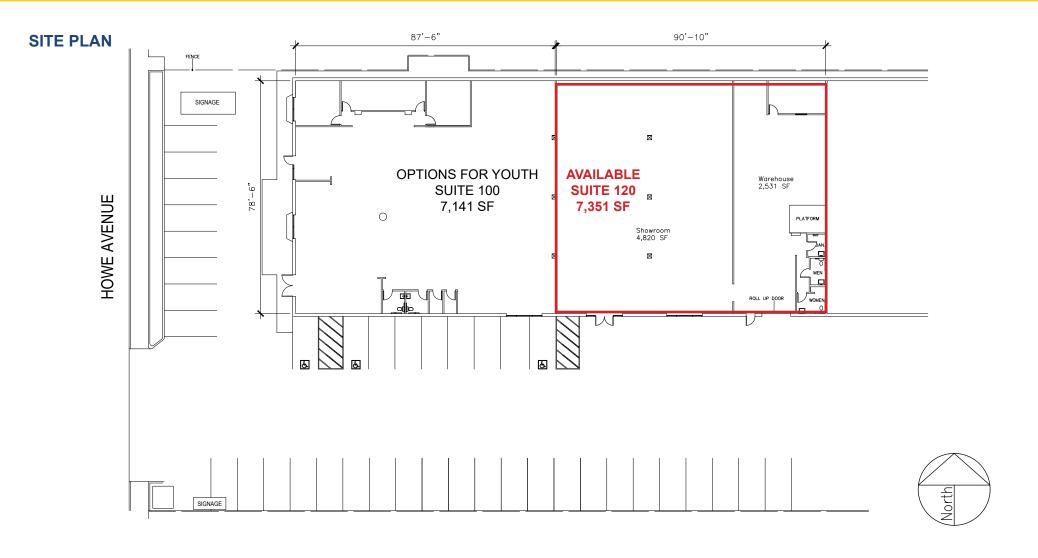

#### **FEATURES:**

- Fully conditioned 7,351 SF retail showroom space consisting of a 4,820 SF showroom and 2,531 SF warehouse
- Signage facing Howe Ave available
- Large monument sign panel available
- Suite 100 (7,141 SF) is leased at \$1.68 PSF, NNN through April 14, 2028 equating to \$148,548.00 on a gross annual basis

#### **LEASE RATES:**

Suite 120 AS-IS: 7,351 SF \$8,013.00 (\$1.09 PSF, NNN) Suite 120 All Showroom: 7,351 SF \$8,748.00 (\$1.19 PSF, NNN)

NNN costs are approximately \$0.26 PSF.