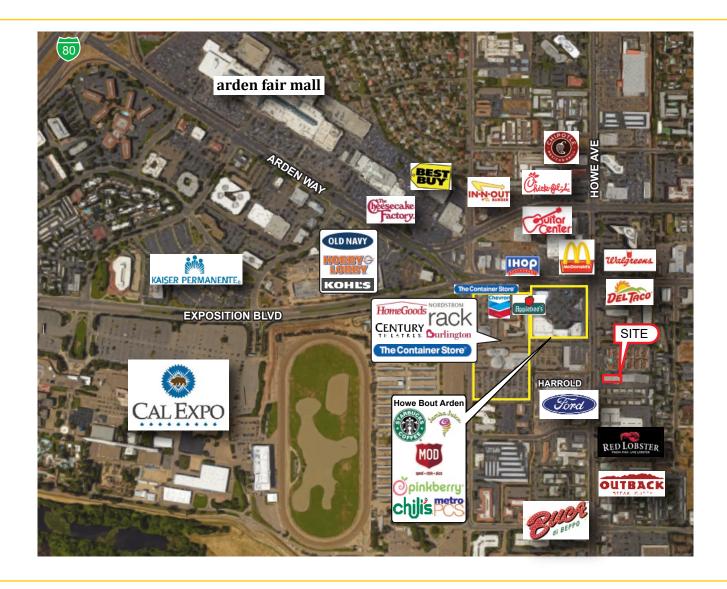

#### **PROPERTY DETAILS:**

Just over 2 million square feet of retail within one mile, this building is strategically located in the middle of Sacramento's strongest retail hubs. Along with the retail is the Point West Office Park which boasts a daytime population of over 9,500 employees, 30,000+ students from Sacramento State University and 80+ events annually at Cal Expo.

Across from the redeveloped Howe Bout Arden, whose major retailers include Century XD Theater, Nordstrom Rack, Homegoods, Container Store, and Burlington The Howe Ave corridor is active 7 days a week.